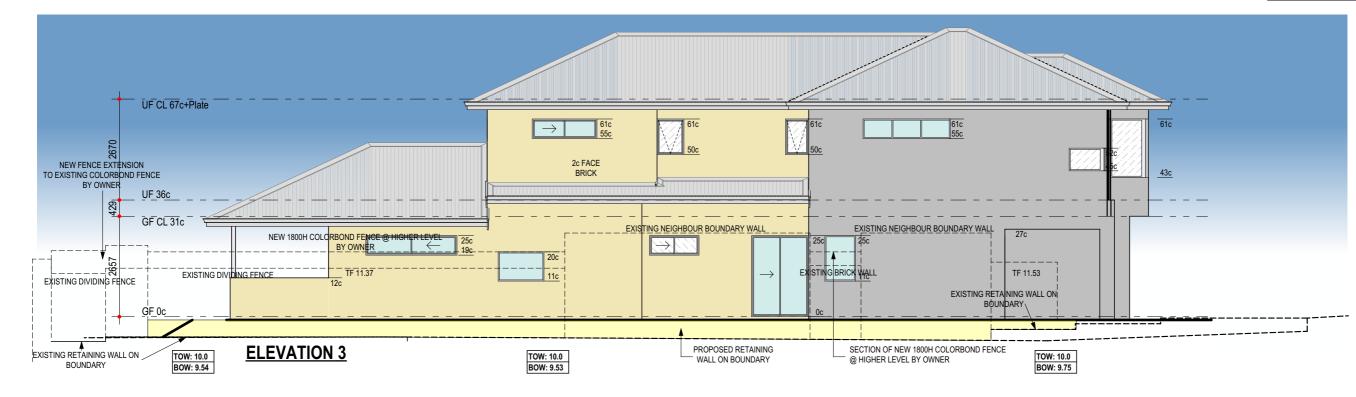

## ► ELEVATIONS

**ELEVATION 1** 

|                                                                              | DA ELEVATIONS (A3 \                                              |                                                |
|------------------------------------------------------------------------------|------------------------------------------------------------------|------------------------------------------------|
| rks. The checked size: A3 field to the ADRESS: DATE: 25.08.2023 DEVELOPMENTS |                                                                  | 10/03/2020                                     |
| DRAWING LIU DESIGNED: RC SCALE: 1:100<br>LIU DESIGNED: RC SHEET: 5 OF 7 P    | Transmittal<br>Set Name<br>P7 RC<br>P8 DA DWG SR<br>P9 DA DWG SR | Date<br>24.08.2023<br>31/08/2023<br>13/09/2023 |
|                                                                              | Transmittal                                                      |                                                |