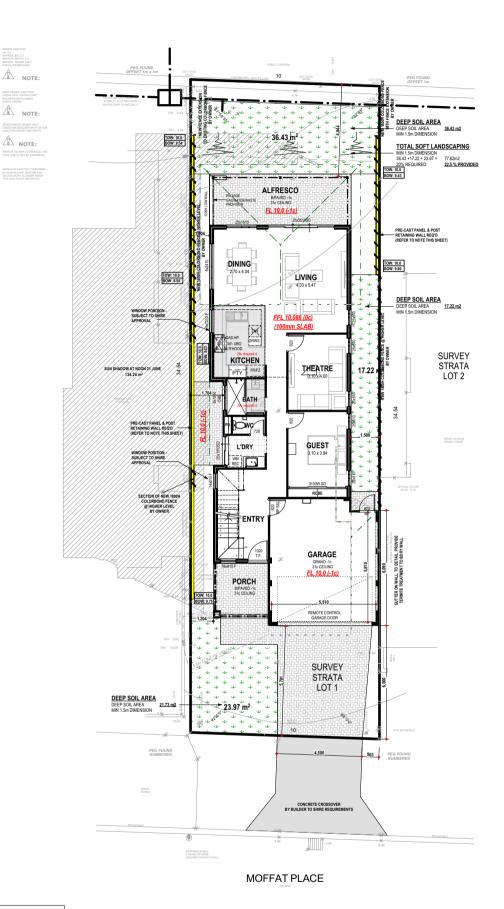

## SITE PLAN

NOTE TO CLIENT:

PROXIMITY TO ROAD & RAIL NOISE SPP 5.4

THIS SITE FALLS WITHIN PROXIMITY TO AN IDENTIFIED TRANSPORT CORRIDOR

AN ACOUSTIC REPORT MAY BE REQUIRED AT DEVELOPMENT APPLICATION STAGE OR QUIET HOUSE REQUIREMENTS MAY BE PRESCIBED BY THE LOCAL AUTHORITY ADDITIONAL ACOUSTIC UPGRADES MAY BE INCURRED. REFER TO HTTPS://ESPATIAL.DPLH.WA.GOV.AU/PLANWA/INDEX.HTML?VIEWER=PLANWA&LAYERTHEME=2&RUN= THEMELAYERSELECTOR&LAYERNAME=SPP%205.4%20ROAD%20AND%20RAIL%20NOISE AND SPEAK TO YOUR SALES CONSULTANT FOR MORE INFORMATION.

DO NOT SCALE FROM THIS DRAWING All Sub-contractors to check dimensions & notes prior to initiating works. Any discrepancies to be notified to the Site Supervisor without delay. ALL DIMENSIONS TO BRICKWORK. This design has been prepared based on the planning framework applicable as of the date of the sketch. It is anticipated the R-Codes (State Planning Policy 7.3 - Volume 1) will be amended with a deferred Gazettal date in 0000 et al. 2023 at some point. The final amendments to the R-Codes and implementation date are not yet known. However, the changes will be significant. Should this job not progress to Planning Approval before the implementation of the changes, a new design and cost estimate will be required.

| RETAINING CONTRACTOR NOTE:   - GROUND LINE TO GROUNDLINE LEVELS INDICATED   ONLY FOR SIMER ASSESSMENT.   - FOR QUOTING PURPOSES ENSURE BOTTOM OF   RETAINING IS EMBEDDED SUFFICIENTLY AS REQ.                                                                                                                                                                                                                                                                                                                                                                                                                                                                                                                                                                                                                                                                                                                                                                                                                                                                                                                                                                                                                                                                                                                                                                                                                                                                                                                                                                                                                                                                                                                                                                                                                                                                                                                                                                                                                                                                                                                                  |                                 |                      |                           |                       |                                                         |                         |                                                |                         | \         | $\checkmark$ | ~                         |
|--------------------------------------------------------------------------------------------------------------------------------------------------------------------------------------------------------------------------------------------------------------------------------------------------------------------------------------------------------------------------------------------------------------------------------------------------------------------------------------------------------------------------------------------------------------------------------------------------------------------------------------------------------------------------------------------------------------------------------------------------------------------------------------------------------------------------------------------------------------------------------------------------------------------------------------------------------------------------------------------------------------------------------------------------------------------------------------------------------------------------------------------------------------------------------------------------------------------------------------------------------------------------------------------------------------------------------------------------------------------------------------------------------------------------------------------------------------------------------------------------------------------------------------------------------------------------------------------------------------------------------------------------------------------------------------------------------------------------------------------------------------------------------------------------------------------------------------------------------------------------------------------------------------------------------------------------------------------------------------------------------------------------------------------------------------------------------------------------------------------------------|---------------------------------|----------------------|---------------------------|-----------------------|---------------------------------------------------------|-------------------------|------------------------------------------------|-------------------------|-----------|--------------|---------------------------|
| Permitted and ction in who colored and ction i |                                 |                      |                           |                       |                                                         |                         |                                                | ZONI<br>TOT <i>I</i>    |           | E ARE        | R20/60 (HOA 1)<br>A 345m² |
|                                                                                                                                                                                                                                                                                                                                                                                                                                                                                                                                                                                                                                                                                                                                                                                                                                                                                                                                                                                                                                                                                                                                                                                                                                                                                                                                                                                                                                                                                                                                                                                                                                                                                                                                                                                                                                                                                                                                                                                                                                                                                                                                | IJUNE                           | $\square$            |                           |                       |                                                         |                         |                                                |                         |           |              |                           |
| 2c FACE BRICK - 1/3RD BONI                                                                                                                                                                                                                                                                                                                                                                                                                                                                                                                                                                                                                                                                                                                                                                                                                                                                                                                                                                                                                                                                                                                                                                                                                                                                                                                                                                                                                                                                                                                                                                                                                                                                                                                                                                                                                                                                                                                                                                                                                                                                                                     | D                               |                      |                           |                       |                                                         |                         |                                                |                         |           |              |                           |
| NOTE:<br>DRAWING SUBJECT TO LOC                                                                                                                                                                                                                                                                                                                                                                                                                                                                                                                                                                                                                                                                                                                                                                                                                                                                                                                                                                                                                                                                                                                                                                                                                                                                                                                                                                                                                                                                                                                                                                                                                                                                                                                                                                                                                                                                                                                                                                                                                                                                                                | CAL AUT                         | HORITY               | APPR                      | OVAL                  |                                                         |                         |                                                |                         |           |              |                           |
| : : : :<br>PROPOSED RESIDENCE FOR:<br>LIU                                                                                                                                                                                                                                                                                                                                                                                                                                                                                                                                                                                                                                                                                                                                                                                                                                                                                                                                                                                                                                                                                                                                                                                                                                                                                                                                                                                                                                                                                                                                                                                                                                                                                                                                                                                                                                                                                                                                                                                                                                                                                      | DRAWN:<br>DESIGNED:<br>CHECKED: | RC<br>RC<br>#Checked | SCALE:<br>SHEET:<br>SIZE: | 1:200<br>2 OF 7<br>A3 | Transmittal<br>Set Name<br>P7<br>P8 DA DWG<br>P9 DA DWG | Drawn<br>RC<br>SR<br>SR | Date<br>24.08.2023<br>31/08/2023<br>13/09/2023 | Transmittal<br>Set Name | Drawn     | Date         | SUMMIT                    |
| address:<br>#20A MOFFAT PLACE<br>WARWICK                                                                                                                                                                                                                                                                                                                                                                                                                                                                                                                                                                                                                                                                                                                                                                                                                                                                                                                                                                                                                                                                                                                                                                                                                                                                                                                                                                                                                                                                                                                                                                                                                                                                                                                                                                                                                                                                                                                                                                                                                                                                                       | date:<br>model:<br>CUSTO        | 25.08.2023           | DEVELO<br>JOB N°<br>16633 | OPMENTS               | DA SITE I                                               | PLAN (                  | A3 V)                                          |                         |           |              | HOMES GROUP               |
| BUILT AROUND PEOPLE                                                                                                                                                                                                                                                                                                                                                                                                                                                                                                                                                                                                                                                                                                                                                                                                                                                                                                                                                                                                                                                                                                                                                                                                                                                                                                                                                                                                                                                                                                                                                                                                                                                                                                                                                                                                                                                                                                                                                                                                                                                                                                            |                                 |                      |                           |                       |                                                         |                         |                                                | Copyri                  | ght © 202 | 23 E&OE      |                           |