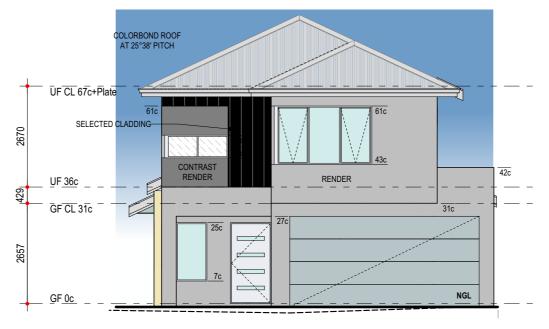

## ► ELEVATIONS

**ELEVATION 1** 

|                                                                              | DA ELEVATIONS (A3 \                                              |                                                |
|------------------------------------------------------------------------------|------------------------------------------------------------------|------------------------------------------------|
| rks. The checked size: A3 field to the ADRESS: DATE: 25.08.2023 DEVELOPMENTS |                                                                  | 10/03/2020                                     |
| DRAWING LIU DESIGNED: RC SCALE: 1:100<br>LIU DESIGNED: RC SHEET: 5 OF 7 P    | Transmittal<br>Set Name<br>P7 RC<br>P8 DA DWG SR<br>P9 DA DWG SR | Date<br>24.08.2023<br>31/08/2023<br>13/09/2023 |
|                                                                              | Transmittal                                                      |                                                |