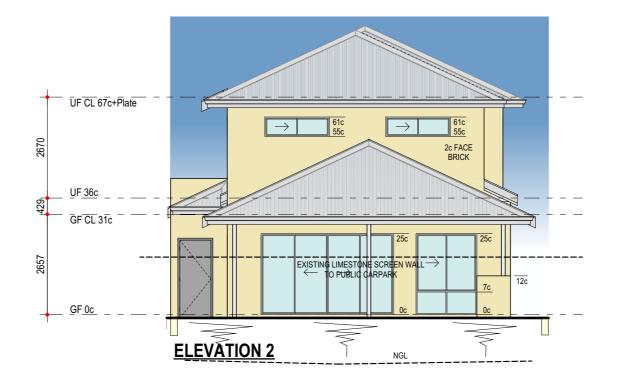

## ► ELEVATIONS

**ELEVATION 1** 

|                                                                              | DA ELEVATIONS (A3 \                                              |                                                |
|------------------------------------------------------------------------------|------------------------------------------------------------------|------------------------------------------------|
| rks. The checked size: A3 field to the ADRESS: DATE: 25.08.2023 DEVELOPMENTS |                                                                  | 10/03/2020                                     |
| DRAWING LIU DESIGNED: RC SCALE: 1:100<br>LIU DESIGNED: RC SHEET: 5 OF 7 P    | Transmittal<br>Set Name<br>P7 RC<br>P8 DA DWG SR<br>P9 DA DWG SR | Date<br>24.08.2023<br>31/08/2023<br>13/09/2023 |
|                                                                              | Transmittal                                                      |                                                |