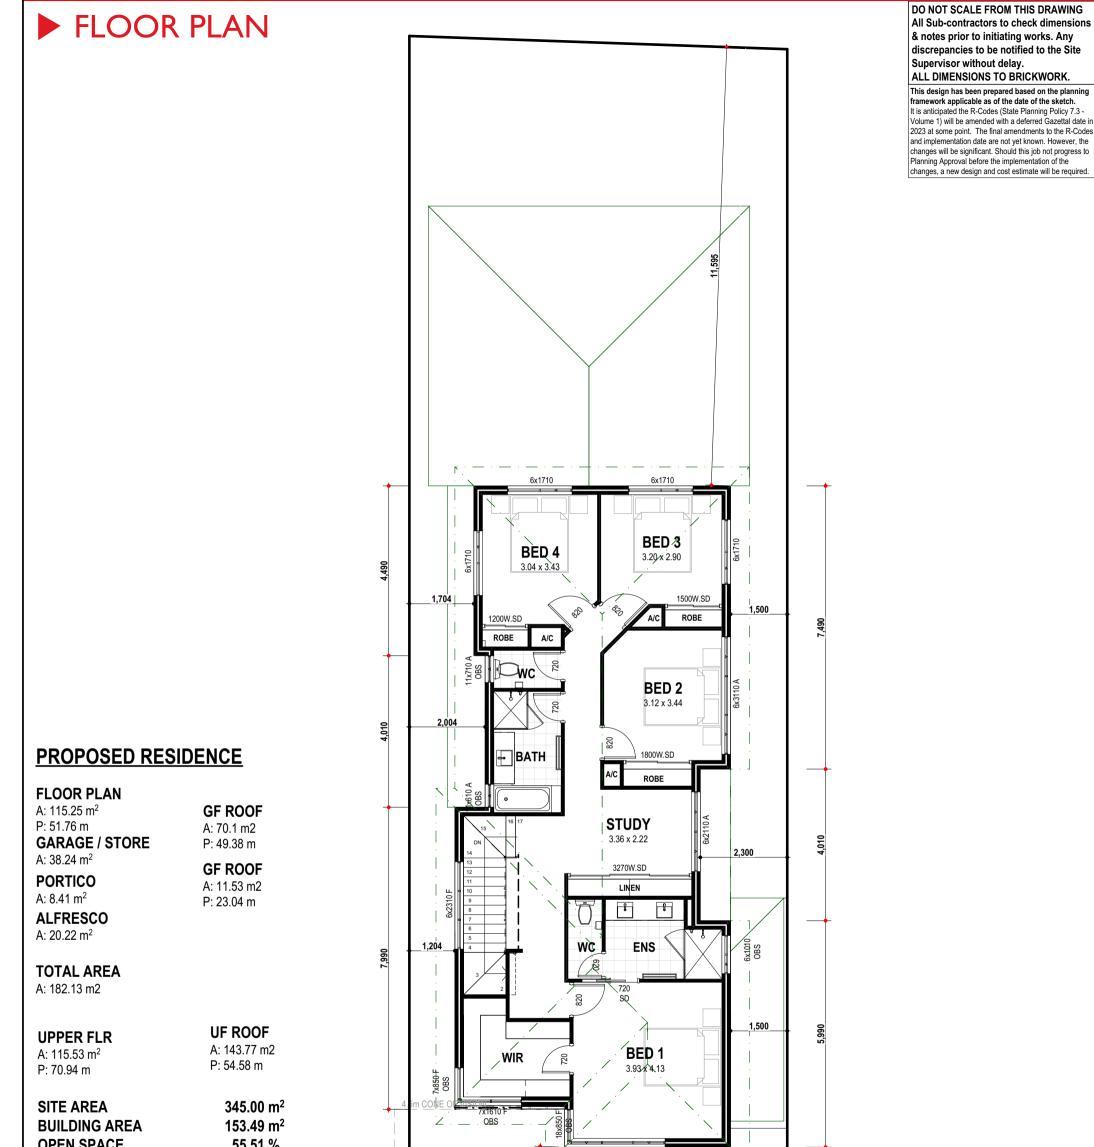

DEVELOP

SUBDIVIDE

STRATA

SUBDIVIDE

STRATA

| DEVELOP

| OPEN SPACE<br>CONSULTANT:<br>CLIENT(S):<br>Any reproduction in whole or part of this of this of the subject to © 2023 | 55.51 % | 4.500 9                         | ONE OF VISION -      | 5,291                     | 18x                              | (2510 A                                           |                        | N                                |                         | +           |         |                                          |
|-----------------------------------------------------------------------------------------------------------------------|---------|---------------------------------|----------------------|---------------------------|----------------------------------|---------------------------------------------------|------------------------|----------------------------------|-------------------------|-------------|---------|------------------------------------------|
| PROPOSED RESIDENCE FOR:                                                                                               |         | DRAWN:<br>DESIGNED:<br>CHECKED: | RC<br>RC<br>#Checked | SCALE:<br>SHEET:<br>SIZE: | 1:100<br>4 OF 7<br>A3            | Transmittal<br>Set Name<br>P8 DA DWG<br>P9 DA DWG | Drawn<br>SR<br>SR      | Date<br>31/08/2023<br>13/09/2023 | Transmittal<br>Set Name | Drawn       | Date    |                                          |
| address:<br>#20A MOFFAT PLACE<br>WARWICK                                                                              |         | DATE:<br>MODEL:<br>CUSTOI       | DEL:                 |                           | developments<br>job n°<br>166330 |                                                   | DA UPPER FLOOR PLAN (A |                                  |                         |             |         | HOMES GROUP<br>BUILD   RENOVATE   DEVELO |
| BUILT AROUND PEOPLE                                                                                                   |         |                                 |                      |                           |                                  |                                                   |                        |                                  | Соруг                   | right © 202 | 23 E&OE |                                          |