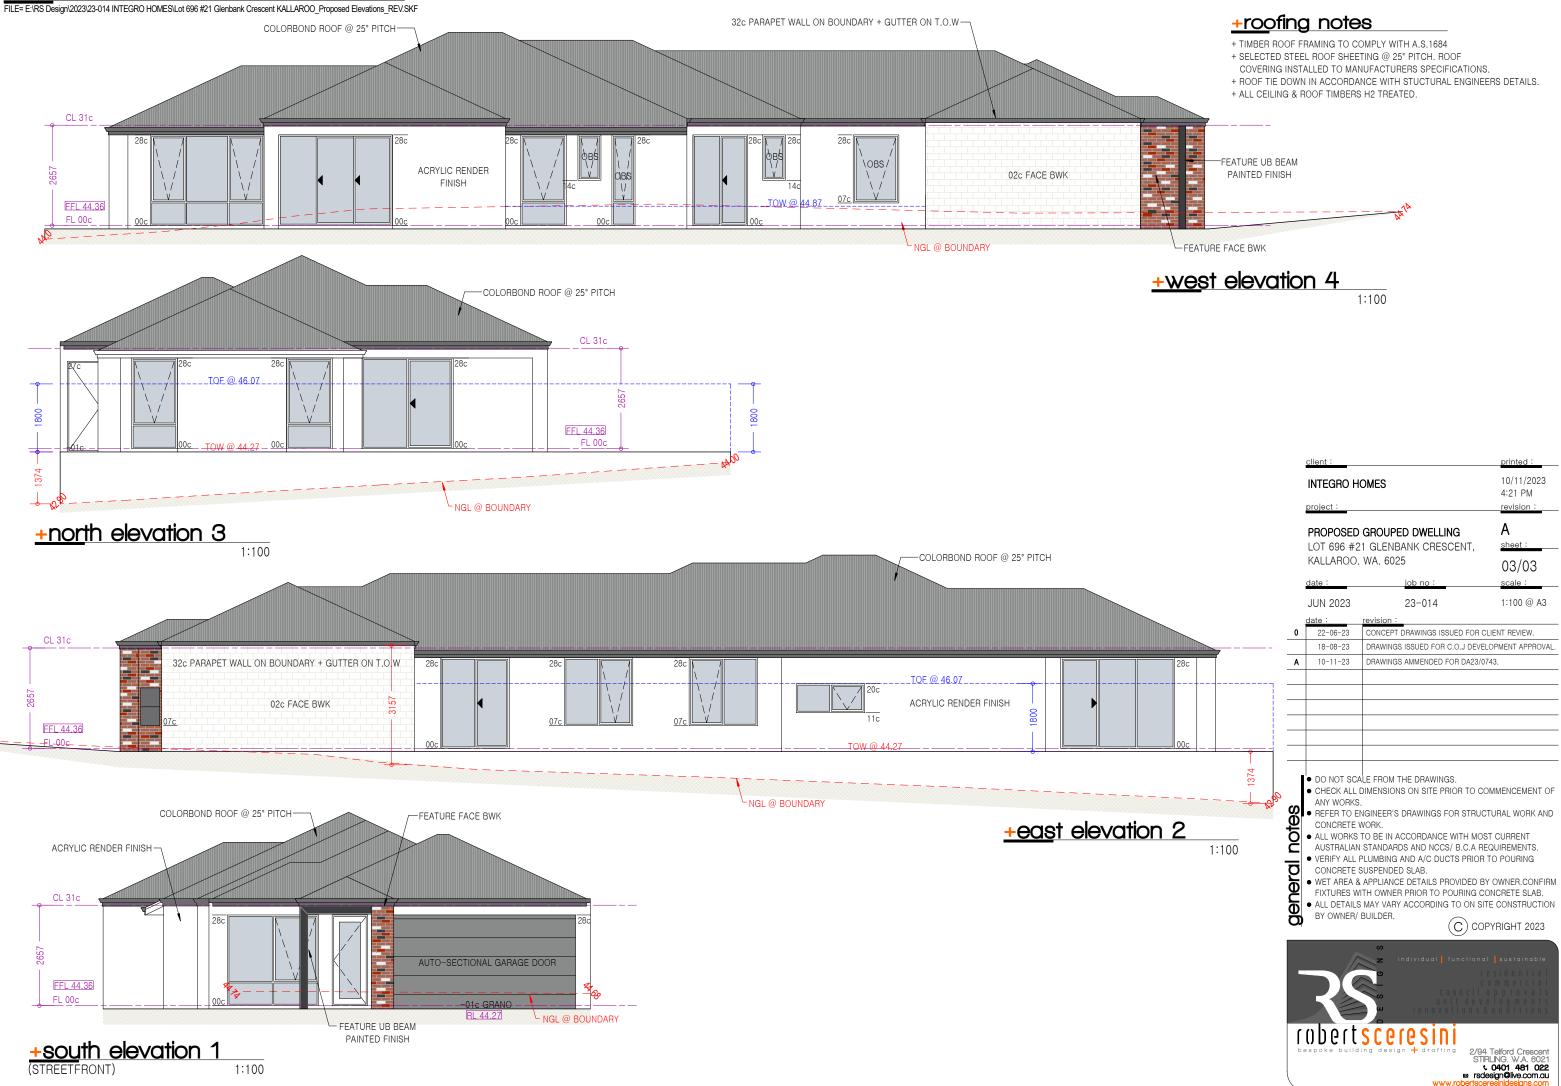

| A3          |







| FROM SL<br>INFORMA<br>BEST-FIT<br>THE ACC<br>ST SPATI<br>ANY FEA<br>SITE CHA<br>DATE OF<br>VERTICA<br>HEIGHTS | IPPLIED WATER CO<br>TION SHEETS AND<br>MODEL. ST SPATI,<br>URACY OF THIS D/<br>AL ACCEPT NO RE<br>TURES NOT LOCAT<br>INGES THAT HAVE<br>THIS SURVEY.<br>L DATUM IS APPRO | ORPORATION<br>D IS COMPILED AS A<br>AL CANNOT GUARANTEE                                           | oundary bwk                                                                | PHYSICAL BARRIER TO ALL BOUNDA<br>WALLS INSTALLED TO MANUFACTUR<br>SPECIFICATIONS.<br>CHEMICAL<br>BARRIER<br>Tecatment detail<br>1:2 | ERS   | PROPOSED<br>PROPOSED<br>LOCAL AUTH<br>ALL DIMENS | = 888m <sup>2</sup><br>POSED LOTS =<br>LOT 1 AREA =<br>LOT 2 AREA = | 420m²<br>468m²<br>OF JOONDALUP<br>EAS |