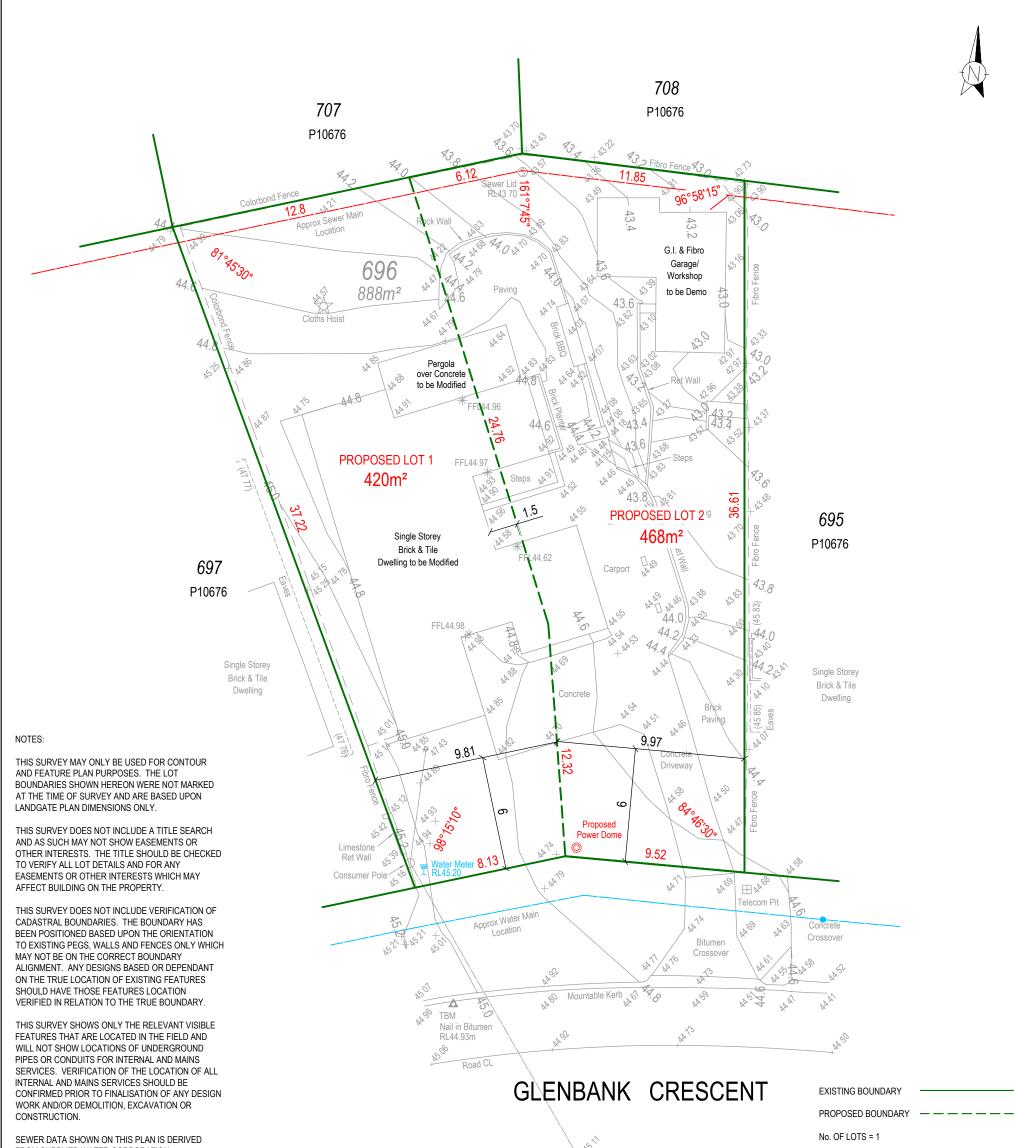

| FROM SUPPLIED WATER CORPORATION<br>INFORMATION SHEETS AND IS COMPILED AS A            |                                                                                                                                                                                             |                                          |                 | Power Pole                               |                                                 |          |         |                                         |                                                    | LOT 1 AREA = 888m <sup>2</sup> |           |        |  |  |
|---------------------------------------------------------------------------------------|---------------------------------------------------------------------------------------------------------------------------------------------------------------------------------------------|------------------------------------------|-----------------|------------------------------------------|-------------------------------------------------|----------|---------|-----------------------------------------|----------------------------------------------------|--------------------------------|-----------|--------|--|--|
| BEST-FIT MODEL. ST SPATIAL CANNOT GUARANTEE<br>THE ACCURACY OF THIS DATA.             |                                                                                                                                                                                             |                                          |                 |                                          |                                                 |          |         |                                         |                                                    | No. OF PROPOSED LOTS = 2       |           |        |  |  |
|                                                                                       | ST SPATIAL ACCEPT NO RESPONSIBILITY FOR ANY                                                                                                                                                 |                                          |                 |                                          |                                                 |          |         | PROPOSED LOT 1 AREA = 420m <sup>2</sup> |                                                    |                                |           |        |  |  |
| FEATURES NOT LOCATED NOR ANY PHYSICAL ON<br>SITE CHANGES THAT HAVE OCCURRED AFTER THE |                                                                                                                                                                                             |                                          |                 |                                          |                                                 |          |         | PROF                                    | PROPOSED LOT 2 AREA = 468m <sup>2</sup>            |                                |           |        |  |  |
|                                                                                       | DATE OF THIS SURVEY.                                                                                                                                                                        |                                          |                 |                                          | LOCAL AUTHORITY = CITY OF JOONDAL               |          |         |                                         |                                                    |                                |           |        |  |  |
| HEIGHTS                                                                               | L DATUM IS APPROXI<br>HAVE BEEN ADOPTE<br>E LID L6451.                                                                                                                                      | IMATE A.H.D ONLY AND<br>ED FROM SEWER    |                 |                                          | ALL DIMENSIONS AND ARE<br>ARE SUBJECT TO SURVEY |          |         |                                         |                                                    |                                |           | 3      |  |  |
| in anywa                                                                              | This drawing is and shall remain the property of ST Spatial. Unauthorised use of this drawing in anyway is prohibited. The use or copying in whole or part without permission of ST Spatial |                                          |                 | PROPOSED GREEN TITLE<br>SUBDIVISION      |                                                 |          |         |                                         |                                                    | 0 2                            | 4 6       | 8      |  |  |
|                                                                                       | constitutes a copyright infringement 🛞                                                                                                                                                      |                                          |                 | 300010131010                             |                                                 |          |         |                                         |                                                    | 00                             | 1         | METRES |  |  |
|                                                                                       |                                                                                                                                                                                             |                                          | Ph 08 9349 2062 | 2                                        |                                                 |          |         | т                                       | DRAWN<br>SURVEYOR                                  | P. PATERSON                    | 8/6/2023  |        |  |  |
|                                                                                       | PO Box 556<br>Balcatta WA 6914                                                                                                                                                              |                                          |                 | 21 GLENBANK CRESCENT<br>KALLAROO WA 6025 |                                                 |          |         |                                         |                                                    | S. KOHLSCHEIN                  | 29/3/2023 |        |  |  |
|                                                                                       |                                                                                                                                                                                             |                                          |                 |                                          |                                                 |          |         |                                         |                                                    | P. SAID                        | 11/4/2023 |        |  |  |
| ST SPATIAL<br>CONSULTING SURVEYORS                                                    |                                                                                                                                                                                             |                                          |                 | LOT 696 ON PLAN 10676                    |                                                 |          |         |                                         | HORIZONTAL DATUM: ARBITRARY<br>VERTICAL DATUM: AHD |                                |           |        |  |  |
| 1                                                                                     | 7/6/2023                                                                                                                                                                                    | 7/6/2023 DIMENSIONS AT 6m SETBACKS ADDED |                 |                                          |                                                 | SK       | PS      | INTEGRO                                 | DRAW                                               | ING NUMBER                     | REV       | SIZE   |  |  |
| No.                                                                                   | DATE                                                                                                                                                                                        | REVISION                                 |                 |                                          | DRAWN                                           | SURVEYOR | CHECKED | CLIENT                                  | 23071-02 1                                         |                                |           |        |  |  |

| FROM SL<br>INFORMA<br>BEST-FIT<br>THE ACC<br>ST SPATI<br>ANY FEA<br>SITE CHA<br>DATE OF<br>VERTICA<br>HEIGHTS                                                                                                                               | JPPLIED WATER CO<br>ATION SHEETS AND<br>MODEL. ST SPATI<br>JURACY OF THIS DJ<br>IAL ACCEPT NO RE<br>TURES NOT LOCA<br>ANGES THAT HAVE<br>THIS SURVEY.<br>L DATUM IS APPRO | ) IS COMPILED AS A<br>AL CANNOT GUARANTEE                                                   |    |                                     | PROPOSED<br>PROPOSED<br>LOCAL AUTH<br>ALL DIMENS | = 888m <sup>2</sup><br>POSED LOTS =<br>LOT 1 AREA = -<br>LOT 2 AREA = - | 420m²<br>468m²<br>OF JOONDALUP |                                                              | TRUCTURAL ENGINEERS DR<br>ATION & DETAILS.                              | COPYRIC<br>COPYRIC<br>COPYRIC<br>COPYRIC<br>COPYRIC<br>COPYRIC<br>COPYRIC<br>COPYRIC<br>COPYRIC<br>COPYRIC<br>COPYRIC<br>COPYRIC<br>COPYRIC<br>COPYRIC<br>COPYRIC<br>COPYRIC<br>COPYRIC<br>COPYRIC<br>COPYRIC<br>COPYRIC<br>COPYRIC<br>COPYRIC<br>COPYRIC<br>COPYRIC<br>COPYRIC<br>COPYRIC<br>COPYRIC<br>COPYRIC<br>COPYRIC<br>COPYRIC<br>COPYRIC<br>COPYRIC<br>COPYRIC<br>COPYRIC<br>COPYRIC<br>COPYRIC<br>COPYRIC<br>COPYRIC<br>COPYRIC<br>COPYRIC<br>COPYRIC<br>COPYRIC<br>COPYRIC<br>COPYRIC<br>COPYRIC<br>COPYRIC<br>COPYRIC<br>COPYRIC<br>COPYRIC<br>COPYRIC<br>COPYRIC<br>COPYRIC<br>COPYRIC<br>COPYRIC<br>COPYRIC<br>COPYRIC<br>COPYRIC<br>COPYRIC<br>COPYRIC<br>COPYRIC<br>COPYRIC<br>COPYRIC<br>COPYRIC<br>COPYRIC<br>COPYRIC<br>COPYRIC<br>COPYRIC<br>COPYRIC<br>COPYRIC<br>COPYRIC<br>COPYRIC<br>COPYRIC<br>COPYRIC<br>COPYRIC<br>COPYRIC<br>COPYRIC<br>COPYRIC<br>COPYRIC<br>COPYRIC<br>COPYRIC<br>COPYRIC<br>COPYRIC<br>COPYRIC<br>COPYRIC<br>COPYRIC<br>COPYRIC<br>COPYRIC<br>COPYRIC<br>COPYRIC<br>COPYRIC<br>COPYRIC<br>COPYRIC<br>COPYRIC<br>COPYRIC<br>COPYRIC<br>COPYRIC<br>COPYRIC<br>COPYRIC<br>COPYRIC<br>COPYRIC<br>COPYRIC<br>COPYRIC<br>COPYRIC<br>COPYRIC<br>COPYRIC<br>COPYRIC<br>COPYRIC<br>COPYRIC<br>COPYRIC<br>COPYRIC<br>COPYRIC<br>COPYRIC<br>COPYRIC<br>COPYRIC<br>COPYRIC<br>COPYRIC<br>COPYRIC<br>COPYRIC<br>COPYRIC<br>COPYRIC<br>COPYRIC<br>COPYRIC<br>COPYRIC<br>COPYRIC<br>COPYRIC<br>COPYRIC<br>COPYRIC<br>COPYRIC<br>COPYRIC<br>COPYRIC<br>COPYRIC<br>COPYRIC<br>COPYRIC<br>COPYRIC<br>COPYRIC<br>COPYRIC<br>COPYRIC<br>COPYRIC<br>COPYRIC<br>COPYRIC<br>COPYRIC<br>COPYRIC<br>COPYRIC<br>COPYRIC<br>COPYRIC<br>COPYRIC<br>COPYRIC<br>COPYRIC<br>COPYRIC<br>COPYRIC<br>COPYRIC<br>COPYRIC<br>COPYRIC<br>COPYRIC<br>COPYRIC<br>COPYRIC<br>COPYRIC<br>COPYRIC<br>COPYRIC<br>COPYRIC<br>COPYRIC<br>COPYRIC<br>COPYRIC<br>COPYRIC<br>COPYRIC<br>COPYRIC<br>COPYRIC<br>COPYRIC<br>COPYRIC<br>COPYRIC<br>COPYRIC<br>COPYRIC<br>COPYRIC<br>COPYRIC<br>COPYRIC<br>COPYRIC<br>COPYRIC<br>COPYRIC<br>COPYRIC<br>COPYRIC<br>COPYRIC<br>COPYRIC<br>COPYRIC<br>COPYRIC<br>COPYRIC<br>COPYRIC<br>COPYRIC<br>COPYRIC<br>COPYRIC<br>COPYRIC<br>COPYRIC<br>COPYRIC<br>COPYRIC<br>COPYRIC<br>COPYRIC<br>COPYRIC<br>COPYRIC<br>COPYRIC<br>COPYRIC<br>COPYRIC<br>COPYRIC<br>COPYRIC<br>COPYRIC<br>COPYRIC<br>COPYRIC<br>COPYRIC<br>COPYRIC<br>COPYRIC<br>COPYRIC<br>COPYRIC<br>COPYRIC<br>COPYRIC<br>COPYRIC<br>COPYRIC<br>COPYRIC<br>COPYRIC<br>COPYRIC<br>COPYRIC<br>COPYRIC<br>COPYRIC<br>COPYRIC<br>COPYRIC<br>COPYRIC<br>COPYRIC<br>COPYRIC<br>COPYRIC<br>COPYRIC<br>COP | GHT 2023    |
|---------------------------------------------------------------------------------------------------------------------------------------------------------------------------------------------------------------------------------------------|---------------------------------------------------------------------------------------------------------------------------------------------------------------------------|---------------------------------------------------------------------------------------------|----|-------------------------------------|--------------------------------------------------|-------------------------------------------------------------------------|--------------------------------|--------------------------------------------------------------|-------------------------------------------------------------------------|------------------------------------------------------------------------------------------------------------------------------------------------------------------------------------------------------------------------------------------------------------------------------------------------------------------------------------------------------------------------------------------------------------------------------------------------------------------------------------------------------------------------------------------------------------------------------------------------------------------------------------------------------------------------------------------------------------------------------------------------------------------------------------------------------------------------------------------------------------------------------------------------------------------------------------------------------------------------------------------------------------------------------------------------------------------------------------------------------------------------------------------------------------------------------------------------------------------------------------------------------------------------------------------------------------------------------------------------------------------------------------------------------------------------------------------------------------------------------------------------------------------------------------------------------------------------------------------------------------------------------------------------------------------------------------------------------------------------------------------------------------------------------------------------------------------------------------------------------------------------------------------------------------------------------------------------------------------------------------------------------------------------------------------------------------------------------------------------------------------------------------------------------------------------------------------------------------------------------------------------------------------------------------------------------------------------------------------------------------------------------------------------------------------------------------------------------------------------------------------------------------------------------------------------------------------------------------------------------|-------------|
| This drawing is and shall remain the property of ST Spatial. Unauthorised use of this drawing in anyway is prohibited. The use or copying in whole or part without permission of ST Spatial constitutes a copyright infringement $\bigcirc$ |                                                                                                                                                                           |                                                                                             |    | PROPOSED GREEN TITLE<br>SUBDIVISION |                                                  |                                                                         |                                |                                                              | 0 2                                                                     | 4 6                                                                                                                                                                                                                                                                                                                                                                                                                                                                                                                                                                                                                                                                                                                                                                                                                                                                                                                                                                                                                                                                                                                                                                                                                                                                                                                                                                                                                                                                                                                                                                                                                                                                                                                                                                                                                                                                                                                                                                                                                                                                                                                                                                                                                                                                                                                                                                                                                                                                                                                                                                                                  | 8<br>IETRES |
|                                                                                                                                                                                                                                             |                                                                                                                                                                           | Ph 08 9349 2062<br>PO Box 556<br>Balcatta WA 6914<br>info@stspatial.com.au<br>ING SURVEYORS | KA | LLARC                               | O WA                                             | ESCEN <sup></sup><br>6025<br>I 10676                                    | Γ                              | DRAWN<br>SURVEYOR<br>CHECKED<br>HORIZONTAL I<br>VERTICAL DAT | P. PATERSON<br>S. KOHLSCHEIN<br>P. SAID<br>DATUM: ARBITRARY<br>FUM: AHD | 8/6/2023<br>29/3/2023<br>11/4/2023                                                                                                                                                                                                                                                                                                                                                                                                                                                                                                                                                                                                                                                                                                                                                                                                                                                                                                                                                                                                                                                                                                                                                                                                                                                                                                                                                                                                                                                                                                                                                                                                                                                                                                                                                                                                                                                                                                                                                                                                                                                                                                                                                                                                                                                                                                                                                                                                                                                                                                                                                                   |             |
| 2                                                                                                                                                                                                                                           | 8/6/2023                                                                                                                                                                  | PROPOSED WATER METER ADD                                                                    | ED | PP                                  | SK                                               | PS                                                                      | INTEGRO                        | DRAWI                                                        | NG NUMBER                                                               | REV                                                                                                                                                                                                                                                                                                                                                                                                                                                                                                                                                                                                                                                                                                                                                                                                                                                                                                                                                                                                                                                                                                                                                                                                                                                                                                                                                                                                                                                                                                                                                                                                                                                                                                                                                                                                                                                                                                                                                                                                                                                                                                                                                                                                                                                                                                                                                                                                                                                                                                                                                                                                  | SIZE        |
| No.                                                                                                                                                                                                                                         | DATE                                                                                                                                                                      | REVISION                                                                                    |    | DRAWN                               | SURVEYOR                                         | CHECKED                                                                 | CLIENT                         | 23                                                           | 8071-02                                                                 | 2                                                                                                                                                                                                                                                                                                                                                                                                                                                                                                                                                                                                                                                                                                                                                                                                                                                                                                                                                                                                                                                                                                                                                                                                                                                                                                                                                                                                                                                                                                                                                                                                                                                                                                                                                                                                                                                                                                                                                                                                                                                                                                                                                                                                                                                                                                                                                                                                                                                                                                                                                                                                    | A3          |