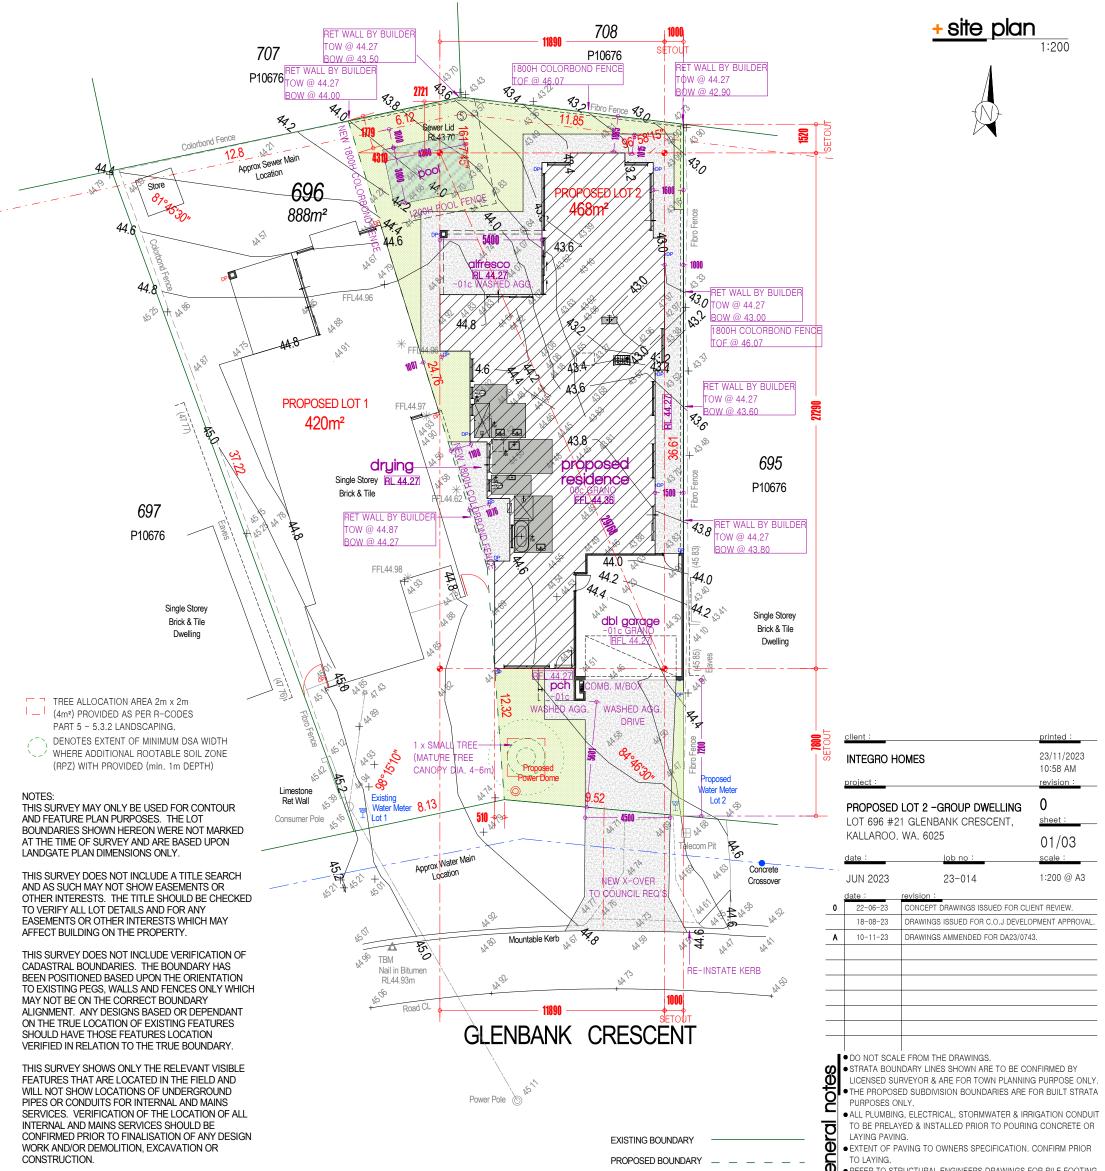

| FROM SUPPLIED WATER CORPORATION<br>INFORMATION SHEETS AND IS COMPILED AS A            |                                                                                                                                                                                             |                                          |                 | Power Pole                               |                                                 |          |         |                                         |                                                    | LOT 1 AREA = 888m <sup>2</sup> |           |        |  |  |
|---------------------------------------------------------------------------------------|---------------------------------------------------------------------------------------------------------------------------------------------------------------------------------------------|------------------------------------------|-----------------|------------------------------------------|-------------------------------------------------|----------|---------|-----------------------------------------|----------------------------------------------------|--------------------------------|-----------|--------|--|--|
| BEST-FIT MODEL. ST SPATIAL CANNOT GUARANTEE<br>THE ACCURACY OF THIS DATA.             |                                                                                                                                                                                             |                                          |                 |                                          |                                                 |          |         |                                         |                                                    | No. OF PROPOSED LOTS = 2       |           |        |  |  |
|                                                                                       | ST SPATIAL ACCEPT NO RESPONSIBILITY FOR ANY                                                                                                                                                 |                                          |                 |                                          |                                                 |          |         | PROPOSED LOT 1 AREA = 420m <sup>2</sup> |                                                    |                                |           |        |  |  |
| FEATURES NOT LOCATED NOR ANY PHYSICAL ON<br>SITE CHANGES THAT HAVE OCCURRED AFTER THE |                                                                                                                                                                                             |                                          |                 |                                          |                                                 |          |         | PROF                                    | PROPOSED LOT 2 AREA = 468m <sup>2</sup>            |                                |           |        |  |  |
|                                                                                       | DATE OF THIS SURVEY.                                                                                                                                                                        |                                          |                 |                                          | LOCAL AUTHORITY = CITY OF JOONDAL               |          |         |                                         |                                                    |                                |           |        |  |  |
| HEIGHTS                                                                               | L DATUM IS APPROXI<br>HAVE BEEN ADOPTE<br>E LID L6451.                                                                                                                                      | IMATE A.H.D ONLY AND<br>ED FROM SEWER    |                 |                                          | ALL DIMENSIONS AND ARE<br>ARE SUBJECT TO SURVEY |          |         |                                         |                                                    |                                |           | 3      |  |  |
| in anywa                                                                              | This drawing is and shall remain the property of ST Spatial. Unauthorised use of this drawing in anyway is prohibited. The use or copying in whole or part without permission of ST Spatial |                                          |                 | PROPOSED GREEN TITLE<br>SUBDIVISION      |                                                 |          |         |                                         |                                                    | 0 2                            | 4 6       | 8      |  |  |
|                                                                                       | constitutes a copyright infringement 🛞                                                                                                                                                      |                                          |                 | 300010131010                             |                                                 |          |         |                                         |                                                    | 00                             | 1         | METRES |  |  |
|                                                                                       |                                                                                                                                                                                             |                                          | Ph 08 9349 2062 | 2                                        |                                                 |          |         | т                                       | DRAWN<br>SURVEYOR                                  | P. PATERSON                    | 8/6/2023  |        |  |  |
|                                                                                       | PO Box 556<br>Balcatta WA 6914                                                                                                                                                              |                                          |                 | 21 GLENBANK CRESCENT<br>KALLAROO WA 6025 |                                                 |          |         |                                         |                                                    | S. KOHLSCHEIN                  | 29/3/2023 |        |  |  |
|                                                                                       |                                                                                                                                                                                             |                                          |                 |                                          |                                                 |          |         |                                         |                                                    | P. SAID                        | 11/4/2023 |        |  |  |
| ST SPATIAL<br>CONSULTING SURVEYORS                                                    |                                                                                                                                                                                             |                                          |                 | LOT 696 ON PLAN 10676                    |                                                 |          |         |                                         | HORIZONTAL DATUM: ARBITRARY<br>VERTICAL DATUM: AHD |                                |           |        |  |  |
| 1                                                                                     | 7/6/2023                                                                                                                                                                                    | 7/6/2023 DIMENSIONS AT 6m SETBACKS ADDED |                 |                                          |                                                 | SK       | PS      | INTEGRO                                 | DRAW                                               | ING NUMBER                     | REV       | SIZE   |  |  |
| No.                                                                                   | DATE                                                                                                                                                                                        | REVISION                                 |                 |                                          | DRAWN                                           | SURVEYOR | CHECKED | CLIENT                                  | 23071-02 1                                         |                                |           |        |  |  |

| FROM SL<br>INFORMA<br>BEST-FIT<br>THE ACC<br>ST SPATI<br>ANY FEA<br>SITE CHA<br>DATE OF<br>VERTICA<br>HEIGHTS                                                                                                                               | JPPLIED WATER CO<br>ATION SHEETS AND<br>MODEL. ST SPATI<br>JURACY OF THIS DJ<br>IAL ACCEPT NO RE<br>TURES NOT LOCA<br>ANGES THAT HAVE<br>THIS SURVEY.<br>L DATUM IS APPRO | ) IS COMPILED AS A<br>AL CANNOT GUARANTEE                                                   |    |                                     | PROPOSED<br>PROPOSED<br>LOCAL AUTH<br>ALL DIMENS | = 888m <sup>2</sup><br>POSED LOTS =<br>LOT 1 AREA = -<br>LOT 2 AREA = - | 420m²<br>468m²<br>OF JOONDALUP |                                                              | TRUCTURAL ENGINEERS DR<br>ATION & DETAILS.                              | COPYRIC<br>COPYRIC<br>COPYRIC<br>COPYRIC<br>COPYRIC<br>COPYRIC<br>COPYRIC<br>COPYRIC<br>COPYRIC<br>COPYRIC<br>COPYRIC<br>COPYRIC<br>COPYRIC<br>COPYRIC<br>COPYRIC<br>COPYRIC<br>COPYRIC<br>COPYRIC<br>COPYRIC<br>COPYRIC<br>COPYRIC<br>COPYRIC<br>COPYRIC<br>COPYRIC<br>COPYRIC<br>COPYRIC<br>COPYRIC<br>COPYRIC<br>COPYRIC<br>COPYRIC<br>COPYRIC<br>COPYRIC<br>COPYRIC<br>COPYRIC<br>COPYRIC<br>COPYRIC<br>COPYRIC<br>COPYRIC<br>COPYRIC<br>COPYRIC<br>COPYRIC<br>COPYRIC<br>COPYRIC<br>COPYRIC<br>COPYRIC<br>COPYRIC<br>COPYRIC<br>COPYRIC<br>COPYRIC<br>COPYRIC<br>COPYRIC<br>COPYRIC<br>COPYRIC<br>COPYRIC<br>COPYRIC<br>COPYRIC<br>COPYRIC<br>COPYRIC<br>COPYRIC<br>COPYRIC<br>COPYRIC<br>COPYRIC<br>COPYRIC<br>COPYRIC<br>COPYRIC<br>COPYRIC<br>COPYRIC<br>COPYRIC<br>COPYRIC<br>COPYRIC<br>COPYRIC<br>COPYRIC<br>COPYRIC<br>COPYRIC<br>COPYRIC<br>COPYRIC<br>COPYRIC<br>COPYRIC<br>COPYRIC<br>COPYRIC<br>COPYRIC<br>COPYRIC<br>COPYRIC<br>COPYRIC<br>COPYRIC<br>COPYRIC<br>COPYRIC<br>COPYRIC<br>COPYRIC<br>COPYRIC<br>COPYRIC<br>COPYRIC<br>COPYRIC<br>COPYRIC<br>COPYRIC<br>COPYRIC<br>COPYRIC<br>COPYRIC<br>COPYRIC<br>COPYRIC<br>COPYRIC<br>COPYRIC<br>COPYRIC<br>COPYRIC<br>COPYRIC<br>COPYRIC<br>COPYRIC<br>COPYRIC<br>COPYRIC<br>COPYRIC<br>COPYRIC<br>COPYRIC<br>COPYRIC<br>COPYRIC<br>COPYRIC<br>COPYRIC<br>COPYRIC<br>COPYRIC<br>COPYRIC<br>COPYRIC<br>COPYRIC<br>COPYRIC<br>COPYRIC<br>COPYRIC<br>COPYRIC<br>COPYRIC<br>COPYRIC<br>COPYRIC<br>COPYRIC<br>COPYRIC<br>COPYRIC<br>COPYRIC<br>COPYRIC<br>COPYRIC<br>COPYRIC<br>COPYRIC<br>COPYRIC<br>COPYRIC<br>COPYRIC<br>COPYRIC<br>COPYRIC<br>COPYRIC<br>COPYRIC<br>COPYRIC<br>COPYRIC<br>COPYRIC<br>COPYRIC<br>COPYRIC<br>COPYRIC<br>COPYRIC<br>COPYRIC<br>COPYRIC<br>COPYRIC<br>COPYRIC<br>COPYRIC<br>COPYRIC<br>COPYRIC<br>COPYRIC<br>COPYRIC<br>COPYRIC<br>COPYRIC<br>COPYRIC<br>COPYRIC<br>COPYRIC<br>COPYRIC<br>COPYRIC<br>COPYRIC<br>COPYRIC<br>COPYRIC<br>COPYRIC<br>COPYRIC<br>COPYRIC<br>COPYRIC<br>COPYRIC<br>COPYRIC<br>COPYRIC<br>COPYRIC<br>COPYRIC<br>COPYRIC<br>COPYRIC<br>COPYRIC<br>COPYRIC<br>COPYRIC<br>COPYRIC<br>COPYRIC<br>COPYRIC<br>COPYRIC<br>COPYRIC<br>COPYRIC<br>COPYRIC<br>COPYRIC<br>COPYRIC<br>COPYRIC<br>COPYRIC<br>COPYRIC<br>COPYRIC<br>COPYRIC<br>COPYRIC<br>COPYRIC<br>COPYRIC<br>COPYRIC<br>COPYRIC<br>COPYRIC<br>COPYRIC<br>COPYRIC<br>COPYRIC<br>COPYRIC<br>COPYRIC<br>COPYRIC<br>COPYRIC<br>COPYRIC<br>COPYRIC<br>COPYRIC<br>COPYRIC<br>COPYRIC<br>COPYRIC<br>COPYRIC<br>COPYRIC<br>COPYRIC<br>COPYRIC<br>COPYRIC<br>COPYRIC<br>COPYRIC<br>COPYRIC<br>COPYRIC<br>COPYRIC<br>COPYRIC<br>COP | GHT 2023    |
|---------------------------------------------------------------------------------------------------------------------------------------------------------------------------------------------------------------------------------------------|---------------------------------------------------------------------------------------------------------------------------------------------------------------------------|---------------------------------------------------------------------------------------------|----|-------------------------------------|--------------------------------------------------|-------------------------------------------------------------------------|--------------------------------|--------------------------------------------------------------|-------------------------------------------------------------------------|------------------------------------------------------------------------------------------------------------------------------------------------------------------------------------------------------------------------------------------------------------------------------------------------------------------------------------------------------------------------------------------------------------------------------------------------------------------------------------------------------------------------------------------------------------------------------------------------------------------------------------------------------------------------------------------------------------------------------------------------------------------------------------------------------------------------------------------------------------------------------------------------------------------------------------------------------------------------------------------------------------------------------------------------------------------------------------------------------------------------------------------------------------------------------------------------------------------------------------------------------------------------------------------------------------------------------------------------------------------------------------------------------------------------------------------------------------------------------------------------------------------------------------------------------------------------------------------------------------------------------------------------------------------------------------------------------------------------------------------------------------------------------------------------------------------------------------------------------------------------------------------------------------------------------------------------------------------------------------------------------------------------------------------------------------------------------------------------------------------------------------------------------------------------------------------------------------------------------------------------------------------------------------------------------------------------------------------------------------------------------------------------------------------------------------------------------------------------------------------------------------------------------------------------------------------------------------------------------|-------------|
| This drawing is and shall remain the property of ST Spatial. Unauthorised use of this drawing in anyway is prohibited. The use or copying in whole or part without permission of ST Spatial constitutes a copyright infringement $\bigcirc$ |                                                                                                                                                                           |                                                                                             |    | PROPOSED GREEN TITLE<br>SUBDIVISION |                                                  |                                                                         |                                |                                                              | 0 2                                                                     | 4 6                                                                                                                                                                                                                                                                                                                                                                                                                                                                                                                                                                                                                                                                                                                                                                                                                                                                                                                                                                                                                                                                                                                                                                                                                                                                                                                                                                                                                                                                                                                                                                                                                                                                                                                                                                                                                                                                                                                                                                                                                                                                                                                                                                                                                                                                                                                                                                                                                                                                                                                                                                                                  | 8<br>IETRES |
|                                                                                                                                                                                                                                             |                                                                                                                                                                           | Ph 08 9349 2062<br>PO Box 556<br>Balcatta WA 6914<br>info@stspatial.com.au<br>ING SURVEYORS | KA | LLARC                               | O WA                                             | ESCEN <sup></sup><br>6025<br>I 10676                                    | Γ                              | DRAWN<br>SURVEYOR<br>CHECKED<br>HORIZONTAL I<br>VERTICAL DAT | P. PATERSON<br>S. KOHLSCHEIN<br>P. SAID<br>DATUM: ARBITRARY<br>FUM: AHD | 8/6/2023<br>29/3/2023<br>11/4/2023                                                                                                                                                                                                                                                                                                                                                                                                                                                                                                                                                                                                                                                                                                                                                                                                                                                                                                                                                                                                                                                                                                                                                                                                                                                                                                                                                                                                                                                                                                                                                                                                                                                                                                                                                                                                                                                                                                                                                                                                                                                                                                                                                                                                                                                                                                                                                                                                                                                                                                                                                                   |             |
| 2                                                                                                                                                                                                                                           | 8/6/2023                                                                                                                                                                  | PROPOSED WATER METER ADD                                                                    | ED | PP                                  | SK                                               | PS                                                                      | INTEGRO                        | DRAWI                                                        | NG NUMBER                                                               | REV                                                                                                                                                                                                                                                                                                                                                                                                                                                                                                                                                                                                                                                                                                                                                                                                                                                                                                                                                                                                                                                                                                                                                                                                                                                                                                                                                                                                                                                                                                                                                                                                                                                                                                                                                                                                                                                                                                                                                                                                                                                                                                                                                                                                                                                                                                                                                                                                                                                                                                                                                                                                  | SIZE        |
| No.                                                                                                                                                                                                                                         | DATE                                                                                                                                                                      | REVISION                                                                                    |    | DRAWN                               | SURVEYOR                                         | CHECKED                                                                 | CLIENT                         | 23                                                           | 8071-02                                                                 | 2                                                                                                                                                                                                                                                                                                                                                                                                                                                                                                                                                                                                                                                                                                                                                                                                                                                                                                                                                                                                                                                                                                                                                                                                                                                                                                                                                                                                                                                                                                                                                                                                                                                                                                                                                                                                                                                                                                                                                                                                                                                                                                                                                                                                                                                                                                                                                                                                                                                                                                                                                                                                    | A3          |