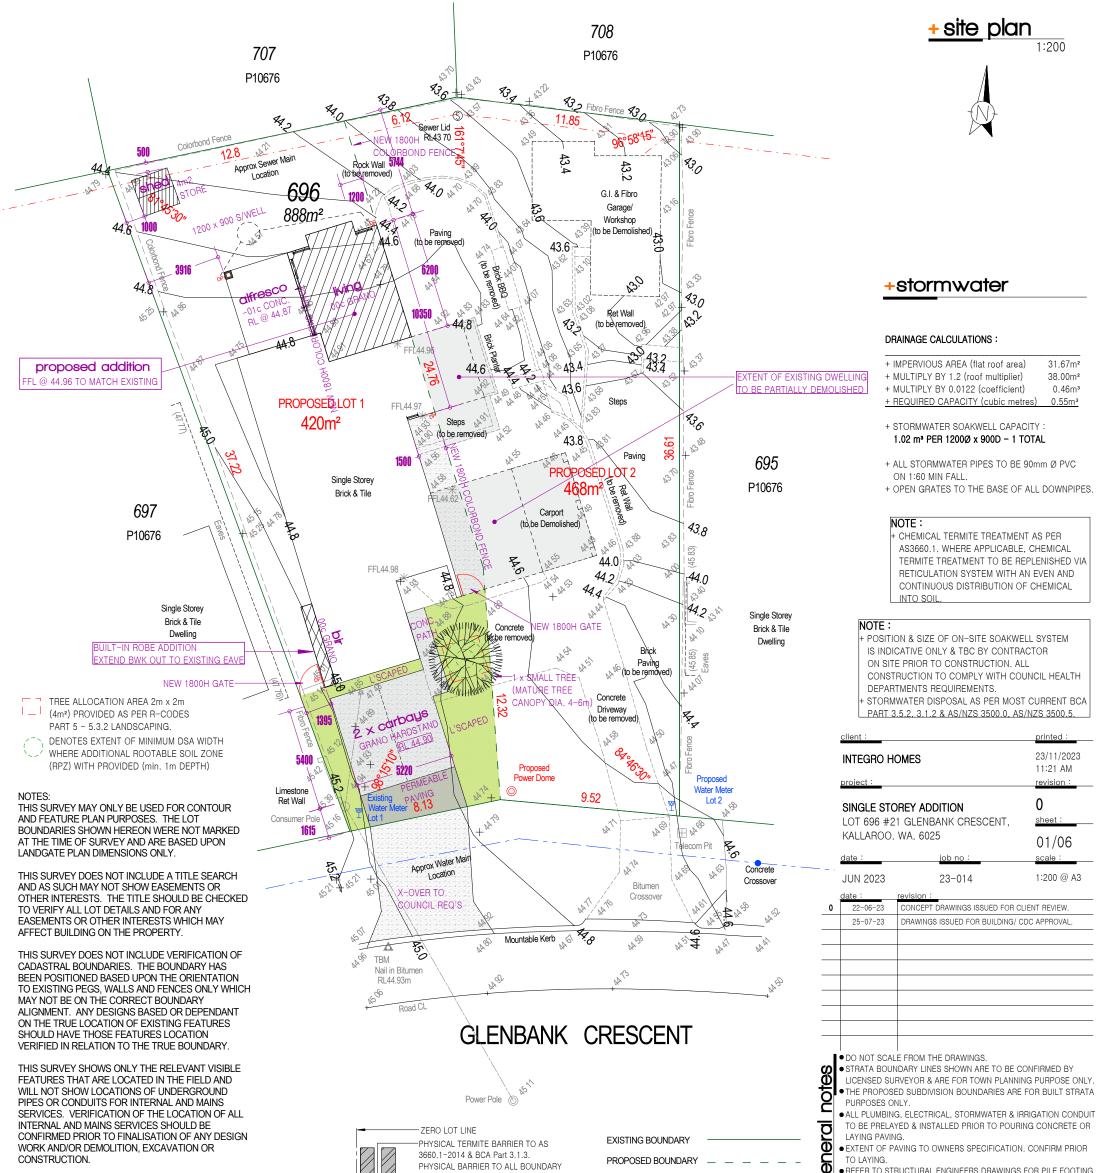

| FROM SUPPLIED WATER CORPORATION<br>INFORMATION SHEETS AND IS COMPILED AS A            |                                                                                                                                                                                             |                                          |                 | Power Pole                               |                                                 |          |         |                                         |                                                    | LOT 1 AREA = 888m <sup>2</sup> |           |        |  |  |
|---------------------------------------------------------------------------------------|---------------------------------------------------------------------------------------------------------------------------------------------------------------------------------------------|------------------------------------------|-----------------|------------------------------------------|-------------------------------------------------|----------|---------|-----------------------------------------|----------------------------------------------------|--------------------------------|-----------|--------|--|--|
| BEST-FIT MODEL. ST SPATIAL CANNOT GUARANTEE<br>THE ACCURACY OF THIS DATA.             |                                                                                                                                                                                             |                                          |                 |                                          |                                                 |          |         |                                         |                                                    | No. OF PROPOSED LOTS = 2       |           |        |  |  |
|                                                                                       | ST SPATIAL ACCEPT NO RESPONSIBILITY FOR ANY                                                                                                                                                 |                                          |                 |                                          |                                                 |          |         | PROPOSED LOT 1 AREA = 420m <sup>2</sup> |                                                    |                                |           |        |  |  |
| FEATURES NOT LOCATED NOR ANY PHYSICAL ON<br>SITE CHANGES THAT HAVE OCCURRED AFTER THE |                                                                                                                                                                                             |                                          |                 |                                          |                                                 |          |         | PROF                                    | PROPOSED LOT 2 AREA = 468m <sup>2</sup>            |                                |           |        |  |  |
|                                                                                       | DATE OF THIS SURVEY.                                                                                                                                                                        |                                          |                 |                                          | LOCAL AUTHORITY = CITY OF JOONDAL               |          |         |                                         |                                                    |                                |           |        |  |  |
| HEIGHTS                                                                               | L DATUM IS APPROXI<br>HAVE BEEN ADOPTE<br>E LID L6451.                                                                                                                                      | IMATE A.H.D ONLY AND<br>ED FROM SEWER    |                 |                                          | ALL DIMENSIONS AND ARE<br>ARE SUBJECT TO SURVEY |          |         |                                         |                                                    |                                |           | 3      |  |  |
| in anywa                                                                              | This drawing is and shall remain the property of ST Spatial. Unauthorised use of this drawing in anyway is prohibited. The use or copying in whole or part without permission of ST Spatial |                                          |                 | PROPOSED GREEN TITLE<br>SUBDIVISION      |                                                 |          |         |                                         |                                                    | 0 2                            | 4 6       | 8      |  |  |
|                                                                                       | constitutes a copyright infringement 🛞                                                                                                                                                      |                                          |                 | 300010131010                             |                                                 |          |         |                                         |                                                    | 00                             | 1         | METRES |  |  |
|                                                                                       |                                                                                                                                                                                             |                                          | Ph 08 9349 2062 | 2                                        |                                                 |          |         | т                                       | DRAWN<br>SURVEYOR                                  | P. PATERSON                    | 8/6/2023  |        |  |  |
|                                                                                       | PO Box 556<br>Balcatta WA 6914                                                                                                                                                              |                                          |                 | 21 GLENBANK CRESCENT<br>KALLAROO WA 6025 |                                                 |          |         |                                         |                                                    | S. KOHLSCHEIN                  | 29/3/2023 |        |  |  |
|                                                                                       |                                                                                                                                                                                             |                                          |                 |                                          |                                                 |          |         |                                         |                                                    | P. SAID                        | 11/4/2023 |        |  |  |
| ST SPATIAL<br>CONSULTING SURVEYORS                                                    |                                                                                                                                                                                             |                                          |                 | LOT 696 ON PLAN 10676                    |                                                 |          |         |                                         | HORIZONTAL DATUM: ARBITRARY<br>VERTICAL DATUM: AHD |                                |           |        |  |  |
| 1                                                                                     | 7/6/2023                                                                                                                                                                                    | 7/6/2023 DIMENSIONS AT 6m SETBACKS ADDED |                 |                                          |                                                 | SK       | PS      | INTEGRO                                 | DRAW                                               | ING NUMBER                     | REV       | SIZE   |  |  |
| No.                                                                                   | DATE                                                                                                                                                                                        | REVISION                                 |                 |                                          | DRAWN                                           | SURVEYOR | CHECKED | CLIENT                                  | 23071-02 1                                         |                                |           |        |  |  |

| FROM SL<br>INFORMA<br>BEST-FIT<br>THE ACC<br>ST SPATI<br>ANY FEA<br>SITE CHA<br>DATE OF<br>VERTICA<br>HEIGHTS                                                                                                                               | JPPLIED WATER CO<br>ATION SHEETS AND<br>MODEL. ST SPATI<br>JURACY OF THIS DJ<br>IAL ACCEPT NO RE<br>TURES NOT LOCA<br>ANGES THAT HAVE<br>THIS SURVEY.<br>L DATUM IS APPRO | ) IS COMPILED AS A<br>AL CANNOT GUARANTEE                                                   |    |                                     | PROPOSED<br>PROPOSED<br>LOCAL AUTH<br>ALL DIMENS | = 888m <sup>2</sup><br>POSED LOTS =<br>LOT 1 AREA = -<br>LOT 2 AREA = - | 420m²<br>468m²<br>OF JOONDALUP |                                                              | TRUCTURAL ENGINEERS DR<br>ATION & DETAILS.                              | COPYRIC<br>COPYRIC<br>COPYRIC<br>COPYRIC<br>COPYRIC<br>COPYRIC<br>COPYRIC<br>COPYRIC<br>COPYRIC<br>COPYRIC<br>COPYRIC<br>COPYRIC<br>COPYRIC<br>COPYRIC<br>COPYRIC<br>COPYRIC<br>COPYRIC<br>COPYRIC<br>COPYRIC<br>COPYRIC<br>COPYRIC<br>COPYRIC<br>COPYRIC<br>COPYRIC<br>COPYRIC<br>COPYRIC<br>COPYRIC<br>COPYRIC<br>COPYRIC<br>COPYRIC<br>COPYRIC<br>COPYRIC<br>COPYRIC<br>COPYRIC<br>COPYRIC<br>COPYRIC<br>COPYRIC<br>COPYRIC<br>COPYRIC<br>COPYRIC<br>COPYRIC<br>COPYRIC<br>COPYRIC<br>COPYRIC<br>COPYRIC<br>COPYRIC<br>COPYRIC<br>COPYRIC<br>COPYRIC<br>COPYRIC<br>COPYRIC<br>COPYRIC<br>COPYRIC<br>COPYRIC<br>COPYRIC<br>COPYRIC<br>COPYRIC<br>COPYRIC<br>COPYRIC<br>COPYRIC<br>COPYRIC<br>COPYRIC<br>COPYRIC<br>COPYRIC<br>COPYRIC<br>COPYRIC<br>COPYRIC<br>COPYRIC<br>COPYRIC<br>COPYRIC<br>COPYRIC<br>COPYRIC<br>COPYRIC<br>COPYRIC<br>COPYRIC<br>COPYRIC<br>COPYRIC<br>COPYRIC<br>COPYRIC<br>COPYRIC<br>COPYRIC<br>COPYRIC<br>COPYRIC<br>COPYRIC<br>COPYRIC<br>COPYRIC<br>COPYRIC<br>COPYRIC<br>COPYRIC<br>COPYRIC<br>COPYRIC<br>COPYRIC<br>COPYRIC<br>COPYRIC<br>COPYRIC<br>COPYRIC<br>COPYRIC<br>COPYRIC<br>COPYRIC<br>COPYRIC<br>COPYRIC<br>COPYRIC<br>COPYRIC<br>COPYRIC<br>COPYRIC<br>COPYRIC<br>COPYRIC<br>COPYRIC<br>COPYRIC<br>COPYRIC<br>COPYRIC<br>COPYRIC<br>COPYRIC<br>COPYRIC<br>COPYRIC<br>COPYRIC<br>COPYRIC<br>COPYRIC<br>COPYRIC<br>COPYRIC<br>COPYRIC<br>COPYRIC<br>COPYRIC<br>COPYRIC<br>COPYRIC<br>COPYRIC<br>COPYRIC<br>COPYRIC<br>COPYRIC<br>COPYRIC<br>COPYRIC<br>COPYRIC<br>COPYRIC<br>COPYRIC<br>COPYRIC<br>COPYRIC<br>COPYRIC<br>COPYRIC<br>COPYRIC<br>COPYRIC<br>COPYRIC<br>COPYRIC<br>COPYRIC<br>COPYRIC<br>COPYRIC<br>COPYRIC<br>COPYRIC<br>COPYRIC<br>COPYRIC<br>COPYRIC<br>COPYRIC<br>COPYRIC<br>COPYRIC<br>COPYRIC<br>COPYRIC<br>COPYRIC<br>COPYRIC<br>COPYRIC<br>COPYRIC<br>COPYRIC<br>COPYRIC<br>COPYRIC<br>COPYRIC<br>COPYRIC<br>COPYRIC<br>COPYRIC<br>COPYRIC<br>COPYRIC<br>COPYRIC<br>COPYRIC<br>COPYRIC<br>COPYRIC<br>COPYRIC<br>COPYRIC<br>COPYRIC<br>COPYRIC<br>COPYRIC<br>COPYRIC<br>COPYRIC<br>COPYRIC<br>COPYRIC<br>COPYRIC<br>COPYRIC<br>COPYRIC<br>COPYRIC<br>COPYRIC<br>COPYRIC<br>COPYRIC<br>COPYRIC<br>COPYRIC<br>COPYRIC<br>COPYRIC<br>COPYRIC<br>COPYRIC<br>COPYRIC<br>COPYRIC<br>COPYRIC<br>COPYRIC<br>COPYRIC<br>COPYRIC<br>COPYRIC<br>COPYRIC<br>COPYRIC<br>COPYRIC<br>COPYRIC<br>COPYRIC<br>COPYRIC<br>COPYRIC<br>COPYRIC<br>COPYRIC<br>COPYRIC<br>COPYRIC<br>COPYRIC<br>COPYRIC<br>COPYRIC<br>COPYRIC<br>COPYRIC<br>COPYRIC<br>COPYRIC<br>COPYRIC<br>COPYRIC<br>COPYRIC<br>COPYRIC<br>COPYRIC<br>COPYRIC<br>COPYRIC<br>COPYRIC<br>COP | GHT 2023    |
|---------------------------------------------------------------------------------------------------------------------------------------------------------------------------------------------------------------------------------------------|---------------------------------------------------------------------------------------------------------------------------------------------------------------------------|---------------------------------------------------------------------------------------------|----|-------------------------------------|--------------------------------------------------|-------------------------------------------------------------------------|--------------------------------|--------------------------------------------------------------|-------------------------------------------------------------------------|------------------------------------------------------------------------------------------------------------------------------------------------------------------------------------------------------------------------------------------------------------------------------------------------------------------------------------------------------------------------------------------------------------------------------------------------------------------------------------------------------------------------------------------------------------------------------------------------------------------------------------------------------------------------------------------------------------------------------------------------------------------------------------------------------------------------------------------------------------------------------------------------------------------------------------------------------------------------------------------------------------------------------------------------------------------------------------------------------------------------------------------------------------------------------------------------------------------------------------------------------------------------------------------------------------------------------------------------------------------------------------------------------------------------------------------------------------------------------------------------------------------------------------------------------------------------------------------------------------------------------------------------------------------------------------------------------------------------------------------------------------------------------------------------------------------------------------------------------------------------------------------------------------------------------------------------------------------------------------------------------------------------------------------------------------------------------------------------------------------------------------------------------------------------------------------------------------------------------------------------------------------------------------------------------------------------------------------------------------------------------------------------------------------------------------------------------------------------------------------------------------------------------------------------------------------------------------------------------|-------------|
| This drawing is and shall remain the property of ST Spatial. Unauthorised use of this drawing in anyway is prohibited. The use or copying in whole or part without permission of ST Spatial constitutes a copyright infringement $\bigcirc$ |                                                                                                                                                                           |                                                                                             |    | PROPOSED GREEN TITLE<br>SUBDIVISION |                                                  |                                                                         |                                |                                                              | 0 2                                                                     | 4 6                                                                                                                                                                                                                                                                                                                                                                                                                                                                                                                                                                                                                                                                                                                                                                                                                                                                                                                                                                                                                                                                                                                                                                                                                                                                                                                                                                                                                                                                                                                                                                                                                                                                                                                                                                                                                                                                                                                                                                                                                                                                                                                                                                                                                                                                                                                                                                                                                                                                                                                                                                                                  | 8<br>IETRES |
|                                                                                                                                                                                                                                             |                                                                                                                                                                           | Ph 08 9349 2062<br>PO Box 556<br>Balcatta WA 6914<br>info@stspatial.com.au<br>ING SURVEYORS | KA | LLARC                               | O WA                                             | ESCEN <sup></sup><br>6025<br>I 10676                                    | Γ                              | DRAWN<br>SURVEYOR<br>CHECKED<br>HORIZONTAL I<br>VERTICAL DAT | P. PATERSON<br>S. KOHLSCHEIN<br>P. SAID<br>DATUM: ARBITRARY<br>FUM: AHD | 8/6/2023<br>29/3/2023<br>11/4/2023                                                                                                                                                                                                                                                                                                                                                                                                                                                                                                                                                                                                                                                                                                                                                                                                                                                                                                                                                                                                                                                                                                                                                                                                                                                                                                                                                                                                                                                                                                                                                                                                                                                                                                                                                                                                                                                                                                                                                                                                                                                                                                                                                                                                                                                                                                                                                                                                                                                                                                                                                                   |             |
| 2                                                                                                                                                                                                                                           | 8/6/2023                                                                                                                                                                  | PROPOSED WATER METER ADD                                                                    | ED | PP                                  | SK                                               | PS                                                                      | INTEGRO                        | DRAWI                                                        | NG NUMBER                                                               | REV                                                                                                                                                                                                                                                                                                                                                                                                                                                                                                                                                                                                                                                                                                                                                                                                                                                                                                                                                                                                                                                                                                                                                                                                                                                                                                                                                                                                                                                                                                                                                                                                                                                                                                                                                                                                                                                                                                                                                                                                                                                                                                                                                                                                                                                                                                                                                                                                                                                                                                                                                                                                  | SIZE        |
| No.                                                                                                                                                                                                                                         | DATE                                                                                                                                                                      | REVISION                                                                                    |    | DRAWN                               | SURVEYOR                                         | CHECKED                                                                 | CLIENT                         | 23                                                           | 8071-02                                                                 | 2                                                                                                                                                                                                                                                                                                                                                                                                                                                                                                                                                                                                                                                                                                                                                                                                                                                                                                                                                                                                                                                                                                                                                                                                                                                                                                                                                                                                                                                                                                                                                                                                                                                                                                                                                                                                                                                                                                                                                                                                                                                                                                                                                                                                                                                                                                                                                                                                                                                                                                                                                                                                    | A3          |

| FROM SL<br>INFORMA<br>BEST-FIT<br>THE ACC<br>ST SPATI<br>ANY FEA<br>SITE CHA<br>DATE OF<br>VERTICA<br>HEIGHTS | IPPLIED WATER CO<br>TION SHEETS AND<br>MODEL. ST SPATI,<br>URACY OF THIS D/<br>AL ACCEPT NO RE<br>TURES NOT LOCAT<br>INGES THAT HAVE<br>THIS SURVEY.<br>L DATUM IS APPRO | ORPORATION<br>D IS COMPILED AS A<br>AL CANNOT GUARANTEE                                           | oundary bwk                                                                | PHYSICAL BARRIER TO ALL BOUNDA<br>WALLS INSTALLED TO MANUFACTUR<br>SPECIFICATIONS.<br>CHEMICAL<br>BARRIER<br>Tecatment detail<br>1:2 | ERS   | PROPOSED<br>PROPOSED<br>LOCAL AUTH<br>ALL DIMENS | = 888m <sup>2</sup><br>POSED LOTS =<br>LOT 1 AREA =<br>LOT 2 AREA = | 420m²<br>468m²<br>OF JOONDALUP<br>EAS |                                                              | individual   fu                                                        | COPYRIC<br>netional au<br>Count<br>Count<br>Count<br>Count<br>Count<br>Count<br>Count<br>Count<br>Count<br>Count<br>Count<br>Count<br>Count<br>Count<br>Count<br>Count<br>Count<br>Count<br>Count<br>Count<br>Count<br>Count<br>Count<br>Count<br>Count<br>Count<br>Count<br>Count<br>Count<br>Count<br>Count<br>Count<br>Count<br>Count<br>Count<br>Count<br>Count<br>Count<br>Count<br>Count<br>Count<br>Count<br>Count<br>Count<br>Count<br>Count<br>Count<br>Count<br>Count<br>Count<br>Count<br>Count<br>Count<br>Count<br>Count<br>Count<br>Count<br>Count<br>Count<br>Count<br>Count<br>Count<br>Count<br>Count<br>Count<br>Count<br>Count<br>Count<br>Count<br>Count<br>Count<br>Count<br>Count<br>Count<br>Count<br>Count<br>Count<br>Count<br>Count<br>Count<br>Count<br>Count<br>Count<br>Count<br>Count<br>Count<br>Count<br>Count<br>Count<br>Count<br>Count<br>Count<br>Count<br>Count<br>Count<br>Count<br>Count<br>Count<br>Count<br>Count<br>Count<br>Count<br>Count<br>Count<br>Count<br>Count<br>Count<br>Count<br>Count<br>Count<br>Count<br>Count<br>Count<br>Count<br>Count<br>Count<br>Count<br>Count<br>Count<br>Count<br>Count<br>Count<br>Count<br>Count<br>Count<br>Count<br>Count<br>Count<br>Count<br>Count<br>Count<br>Count<br>Count<br>Count<br>Count<br>Count<br>Count<br>Count<br>Count<br>Count<br>Count<br>Count<br>Count<br>Count<br>Count<br>Count<br>Count<br>Count<br>Count<br>Count<br>Count<br>Count<br>Count<br>Count<br>Count<br>Count<br>Count<br>Count<br>Count<br>Count<br>Count<br>Count<br>Count<br>Count<br>Count<br>Count<br>Count<br>Count<br>Count<br>Count<br>Count<br>Count<br>Count<br>Count<br>Count<br>Count<br>Count<br>Count<br>Count<br>Count<br>Count<br>Count<br>Count<br>Count<br>Count<br>Count<br>Count<br>Count<br>Count<br>Count<br>Count<br>Count<br>Count<br>Count<br>Count<br>Count<br>Count<br>Count<br>Count<br>Count<br>Count<br>Count<br>Count<br>Count<br>Count<br>Count<br>Count<br>Count<br>Count<br>Count<br>Count<br>Count<br>Count<br>Count<br>Count<br>Count<br>Count<br>Count<br>Count<br>Count<br>Count<br>Count<br>Count<br>Count<br>Count<br>Count<br>Count<br>Count<br>Count<br>Count<br>Count<br>Count<br>Count<br>Count<br>Count<br>Count<br>Count<br>Count<br>Count<br>Count<br>Count<br>Count<br>Count<br>Count<br>Count<br>Count<br>Count<br>Count<br>Count<br>Count<br>Count<br>Count<br>Count<br>Count<br>Count<br>Count<br>Count<br>Count<br>Count<br>Count<br>Count<br>Count<br>Count<br>Count<br>Count<br>Count<br>Count<br>Count<br>Count<br>Count<br>Count<br>Count<br>Count<br>Count<br>Count<br>Count<br>Count<br>Count<br>Count<br>Count<br>Count<br>Count<br>Count<br>Count<br>Count<br>Count<br>Count<br>Count<br>Count<br>C | GHT 2023    |
|---------------------------------------------------------------------------------------------------------------|--------------------------------------------------------------------------------------------------------------------------------------------------------------------------|---------------------------------------------------------------------------------------------------|----------------------------------------------------------------------------|--------------------------------------------------------------------------------------------------------------------------------------|-------|--------------------------------------------------|---------------------------------------------------------------------|---------------------------------------|--------------------------------------------------------------|------------------------------------------------------------------------|--------------------------------------------------------------------------------------------------------------------------------------------------------------------------------------------------------------------------------------------------------------------------------------------------------------------------------------------------------------------------------------------------------------------------------------------------------------------------------------------------------------------------------------------------------------------------------------------------------------------------------------------------------------------------------------------------------------------------------------------------------------------------------------------------------------------------------------------------------------------------------------------------------------------------------------------------------------------------------------------------------------------------------------------------------------------------------------------------------------------------------------------------------------------------------------------------------------------------------------------------------------------------------------------------------------------------------------------------------------------------------------------------------------------------------------------------------------------------------------------------------------------------------------------------------------------------------------------------------------------------------------------------------------------------------------------------------------------------------------------------------------------------------------------------------------------------------------------------------------------------------------------------------------------------------------------------------------------------------------------------------------------------------------------------------------------------------------------------------------------------------------------------------------------------------------------------------------------------------------------------------------------------------------------------------------------------------------------------------------------------------------------------------------------------------------------------------------------------------------------------------------------------------------------------------------------------------------------------------------------------------------------------------------------------------------------------------------------------------------|-------------|
| in anywa                                                                                                      |                                                                                                                                                                          | nain the property of ST Spatial. Unauth use or copying in whole or part without gement $\bigcirc$ |                                                                            | PROPOS<br>SI                                                                                                                         |       | GRE<br>IVISI                                     |                                                                     | ITLE                                  | 4 2<br>SCALE 1:20                                            | 0 2                                                                    | 4 6                                                                                                                                                                                                                                                                                                                                                                                                                                                                                                                                                                                                                                                                                                                                                                                                                                                                                                                                                                                                                                                                                                                                                                                                                                                                                                                                                                                                                                                                                                                                                                                                                                                                                                                                                                                                                                                                                                                                                                                                                                                                                                                                                                                                                                                                                                                                                                                                                                                                                                                                                                                                                                                                                                                                  | 8<br>IETRES |
|                                                                                                               | ST SP/                                                                                                                                                                   | <b>ATIAL</b><br>ING SURVEYORS                                                                     | Ph 08 9349 2062<br>PO Box 556<br>Balcatta WA 6914<br>info@stspatial.com.au | KA                                                                                                                                   | LLARC | DO WA                                            | ESCEN <sup>-</sup><br>6025<br>I 10676                               |                                       | DRAWN<br>SURVEYOR<br>CHECKED<br>HORIZONTAL I<br>VERTICAL DAT | P. PATERSON<br>S. KOHLSCHEIN<br>P. SAID<br>DATUM: ARBITRARY<br>UM: AHD | 8/6/2023<br>29/3/2023<br>11/4/2023                                                                                                                                                                                                                                                                                                                                                                                                                                                                                                                                                                                                                                                                                                                                                                                                                                                                                                                                                                                                                                                                                                                                                                                                                                                                                                                                                                                                                                                                                                                                                                                                                                                                                                                                                                                                                                                                                                                                                                                                                                                                                                                                                                                                                                                                                                                                                                                                                                                                                                                                                                                                                                                                                                   |             |
| 2                                                                                                             | 8/6/2023                                                                                                                                                                 | PROPOSED                                                                                          | DSED WATER METER ADDED                                                     |                                                                                                                                      |       | SK                                               | PS                                                                  | INTEGRO                               | _                                                            | NG NUMBER                                                              | REV                                                                                                                                                                                                                                                                                                                                                                                                                                                                                                                                                                                                                                                                                                                                                                                                                                                                                                                                                                                                                                                                                                                                                                                                                                                                                                                                                                                                                                                                                                                                                                                                                                                                                                                                                                                                                                                                                                                                                                                                                                                                                                                                                                                                                                                                                                                                                                                                                                                                                                                                                                                                                                                                                                                                  | SIZE        |
| No.                                                                                                           | No. DATE REVISION                                                                                                                                                        |                                                                                                   |                                                                            |                                                                                                                                      | DRAWN | SURVEYOR                                         | CHECKED                                                             | CLIENT                                | 23071-02 2                                                   |                                                                        |                                                                                                                                                                                                                                                                                                                                                                                                                                                                                                                                                                                                                                                                                                                                                                                                                                                                                                                                                                                                                                                                                                                                                                                                                                                                                                                                                                                                                                                                                                                                                                                                                                                                                                                                                                                                                                                                                                                                                                                                                                                                                                                                                                                                                                                                                                                                                                                                                                                                                                                                                                                                                                                                                                                                      | A3          |