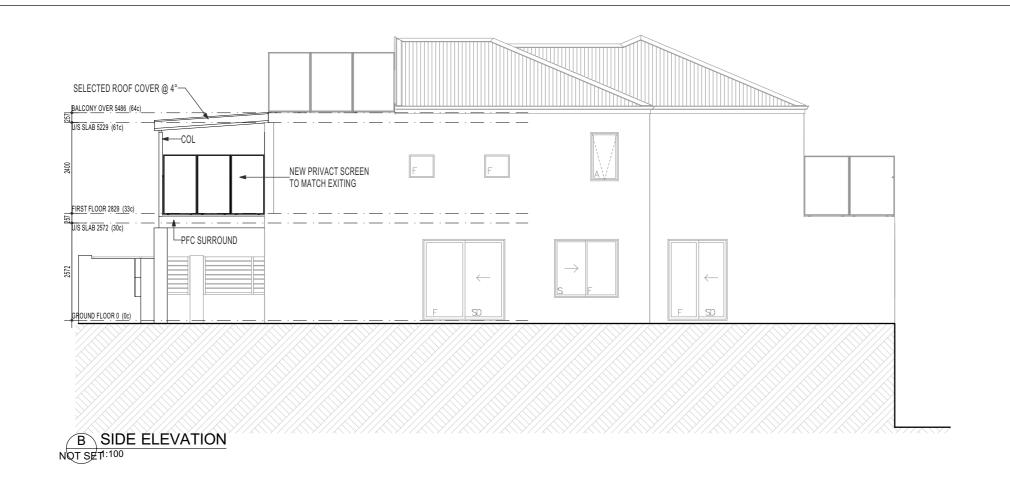

|                              |         |              |        |                       |    |     |            |                              |              | W:\Current jobs\2023\NICK ALLIN | GAME/ALLINGAME WITH ROC |
|------------------------------|---------|--------------|--------|-----------------------|----|-----|------------|------------------------------|--------------|---------------------------------|-------------------------|
| ISSUED FOR BUILDING APPROVAL | client  | ALLINGAME    |        | print date: 2/08/2023 |    | REV | DATE       | DESCRIPTION                  | SIGNED PLANS | SIGN:                           | DATE:                   |
| DDO IECT.                    |         | PLANS        |        |                       |    |     |            |                              | CLIENT:      |                                 |                         |
| PROJECT:                     |         | ELEVATIONS 1 |        | sheet 06              | 06 |     |            |                              |              |                                 |                         |
| LOT 17 (#28) MARINE TERRACE, | job ref | scale        | drawn: | original              |    | _   |            |                              | CLIENT:      |                                 |                         |
| SORRENTO,                    | ′       | AS NOTED     | P.G    | sheet                 | Δ3 | 02  | 09/05/2023 | ISSUED FOR BUILDING APPROVAL | P.G          |                                 | +                       |
| CITY OF JOONDALUP            |         |              |        | size:                 | A  | 01  | 13/03/2023 | SKETCH PLAN                  | P.G BUILDER: |                                 |                         |