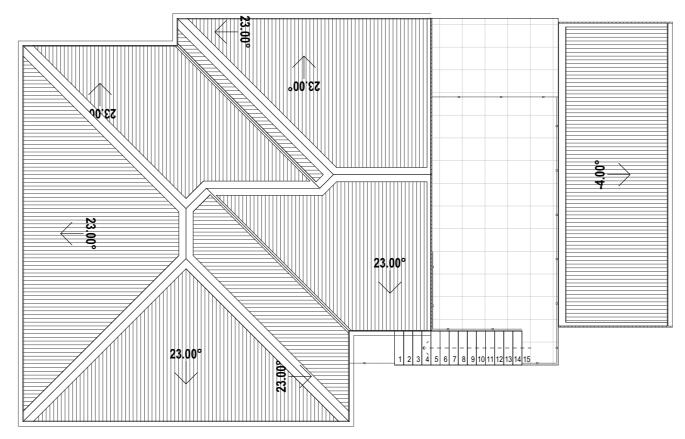

3. CEILING OVER

|                              |         |           |        |                          |            |         |           |                                 |              | W:\Current jobs\2023\NICK ALLINGAI | ME/ALLINGAME WITH ROOF.plr |
|------------------------------|---------|-----------|--------|--------------------------|------------|---------|-----------|---------------------------------|--------------|------------------------------------|----------------------------|
| ISSUED FOR BUILDING APPROVAL | client  | ALLINGAME |        | print date:<br>2/08/2023 | RI         | EV      | DATE      | DESCRIPTION                     | SIGNED PLANS | SIGN:                              | DATE:                      |
| PROJECT:                     |         | PLANS     | -      | sheet 05                 |            | $\perp$ |           |                                 | CLIENT:      |                                    |                            |
| LOT 17 (#28) MARINE TERRACE, | ioh rof | ROOF TOP  | drawn: | no.                      |            | +       |           |                                 | CLIENT:      |                                    |                            |
| SORRENTO,                    | jou lei | AS NOTED  | P.G    | original<br>sheet        | Δ3 02      | 2 09    | 9/05/2023 | ISSUED FOR BUILDING APPROVAL P. |              |                                    |                            |
| CITY OF JOONDALUP            |         | 1         |        | size:                    | <b>A</b> 0 | 1 13    | 3/03/2023 | SKETCH PLAN P.                  | BUILDER:     |                                    |                            |