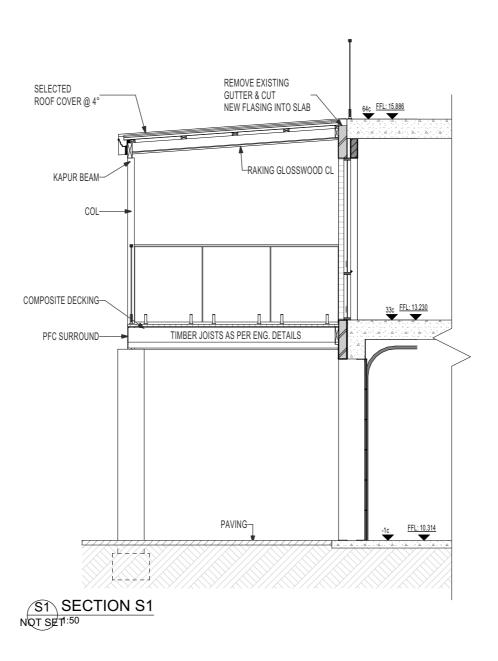

ISSUED FOR BUILDING APPROVAL ALLINGAME REV DATE DESCRIPTION DATE: print date: 2/08/2023 SIGNED PLANS SIGN: PLANS SECTION S1 PROJECT: LOT 17 (#28) MARINE TERRACE, SORRENTO, CITY OF JOONDALUP CLIENT: sheet 08 CLIENT: drawn: P.G original sheet size: job ref P.G BUILDER: AS NOTED 02 09/05/2023 ISSUED FOR BUILDING APPROVAL 01 13/03/2023 SKETCH PLAN