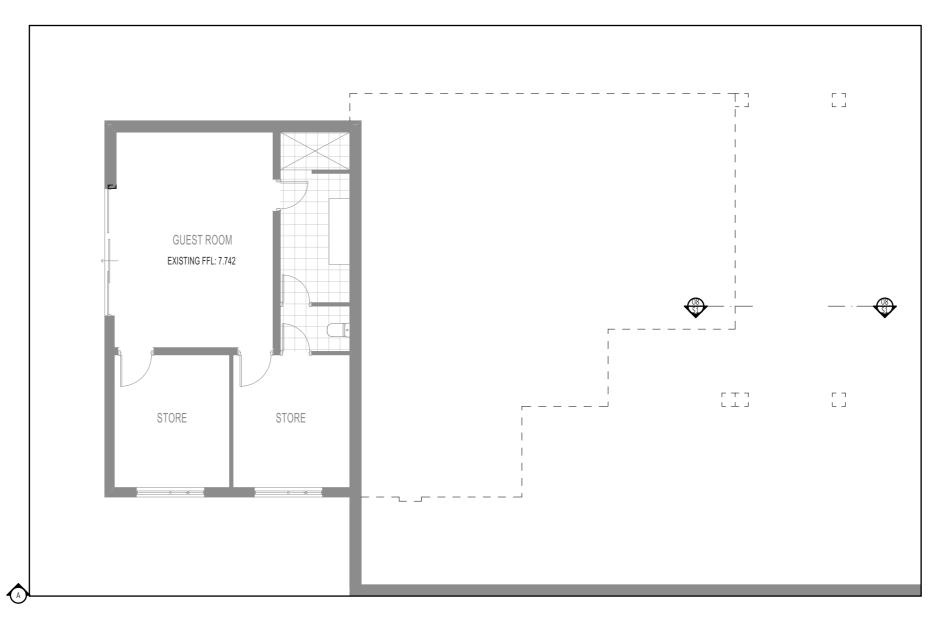

-2. UNDERCROFT

|                                |                     |          |                          |                            |      |                          |                                           |              | W. Gullen, jubsizuzanick ALLINGAI | IL PALEINONNE WITH ROOF PIII |
|--------------------------------|---------------------|----------|--------------------------|----------------------------|------|--------------------------|-------------------------------------------|--------------|-----------------------------------|------------------------------|
| ISSUED FOR BUILDING APPROVAL   | client ALLINGAME    |          | print date:<br>2/08/2023 | REV                        | DATE | DESCRIPTION              | SIGNED PLANS                              | SIGN:        | DATE:                             |                              |
| PROJECT:                       | PLANS<br>Undercroft |          |                          | sheet 02                   |      |                          |                                           | CLIENT:      |                                   |                              |
| LOT 17 (#28) MARINE TERRACE,   | job ref             | scale    | drawn:                   | no. <b>V</b> Z<br>original |      |                          |                                           | CLIENT:      |                                   |                              |
| SORRENTO,<br>CITY OF JOONDALUP |                     | AS NOTED | P.G                      | sheet A3                   |      | 09/05/2023<br>13/03/2023 | ISSUED FOR BUILDING APPROVAL  SKETCH PLAN | P.G BUILDER: |                                   |                              |