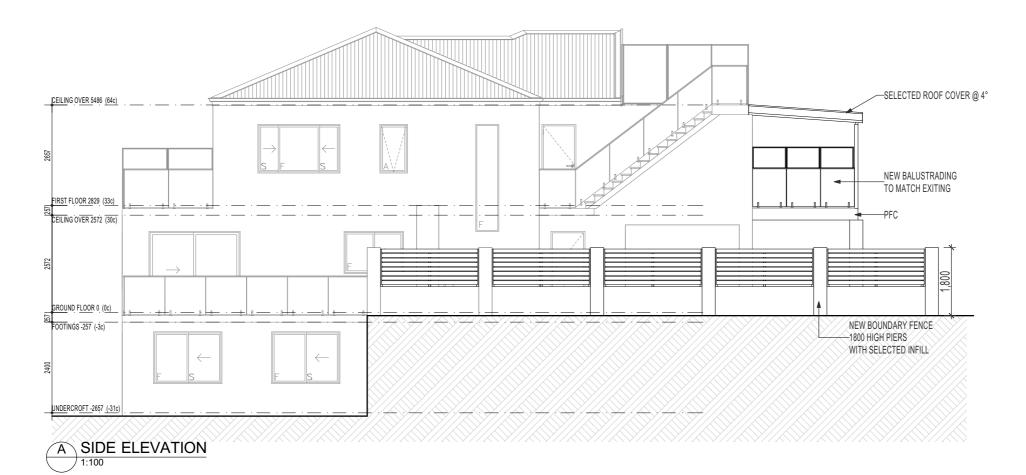

|                              |         |              |        |                       |    |     |            |                              |              | W:\Current jobs\2023\NICK ALLIN | GAME/ALLINGAME WITH ROC |
|------------------------------|---------|--------------|--------|-----------------------|----|-----|------------|------------------------------|--------------|---------------------------------|-------------------------|
| ISSUED FOR BUILDING APPROVAL | client  | ALLINGAME    |        | print date: 2/08/2023 |    | REV | DATE       | DESCRIPTION                  | SIGNED PLANS | SIGN:                           | DATE:                   |
| DDO IECT.                    |         | PLANS        |        |                       |    |     |            |                              | CLIENT:      |                                 |                         |
| PROJECT:                     |         | ELEVATIONS 1 |        | sheet 06              | 06 |     |            |                              |              |                                 |                         |
| LOT 17 (#28) MARINE TERRACE, | job ref | scale        | drawn: | original              |    | _   |            |                              | CLIENT:      |                                 |                         |
| SORRENTO,                    | ′       | AS NOTED     | P.G    | sheet                 | Δ3 | 02  | 09/05/2023 | ISSUED FOR BUILDING APPROVAL | P.G          |                                 | +                       |
| CITY OF JOONDALUP            |         |              |        | size:                 | A  | 01  | 13/03/2023 | SKETCH PLAN                  | P.G BUILDER: |                                 |                         |