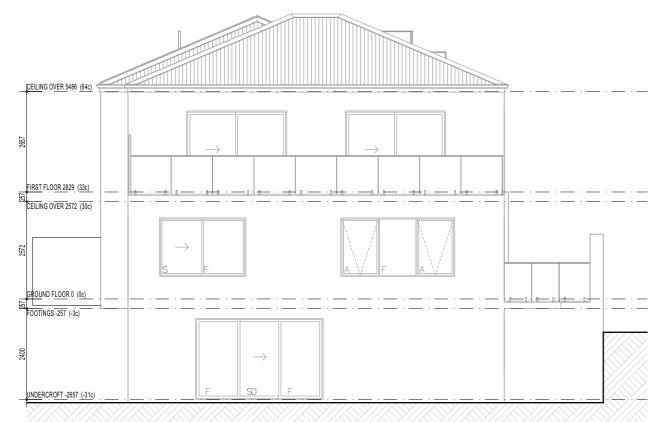

|                              |         |              |        |                       |    |     |            |                              |              | W:\Current jobs\2023\NICK ALLIN | GAME/ALLINGAME WITH ROC |
|------------------------------|---------|--------------|--------|-----------------------|----|-----|------------|------------------------------|--------------|---------------------------------|-------------------------|
| ISSUED FOR BUILDING APPROVAL | client  | ALLINGAME    |        | print date: 2/08/2023 |    | REV | DATE       | DESCRIPTION                  | SIGNED PLANS | SIGN:                           | DATE:                   |
| DDO IECT.                    |         | PLANS        |        |                       |    |     |            |                              | CLIENT:      |                                 |                         |
| PROJECT:                     |         | ELEVATIONS 1 |        | sheet 06              | 06 |     |            |                              |              |                                 |                         |
| LOT 17 (#28) MARINE TERRACE, | job ref | scale        | drawn: | original              |    | _   |            |                              | CLIENT:      |                                 |                         |
| SORRENTO,                    | ′       | AS NOTED     | P.G    | sheet                 | Δ3 | 02  | 09/05/2023 | ISSUED FOR BUILDING APPROVAL | P.G          |                                 | +                       |
| CITY OF JOONDALUP            |         |              |        | size:                 | A  | 01  | 13/03/2023 | SKETCH PLAN                  | P.G BUILDER: |                                 |                         |

## D FRONT ELEVATION NOT SET:100

C REAR ELEVATION
1:100

|                    |                 |              |           |        |                          |    |      |            |                                 |              |   | W.IGUITEIII JUUS 2023 INIGK ALLINGAI | ME ALLINGAME WITH KOOF PIII |
|--------------------|-----------------|--------------|-----------|--------|--------------------------|----|------|------------|---------------------------------|--------------|---|--------------------------------------|-----------------------------|
| ISSUED FOR BUI     | ILDING APPROVAL | client       | ALLINGAME |        | print date:<br>2/08/2023 |    | REV  | DATE       | DESCRIPTION                     | SIGNED PLANS | 3 | SIGN:                                | DATE:                       |
| PROJECT:           |                 |              | PLANS     |        | sheet 07                 |    |      |            |                                 | CLIENT:      |   |                                      |                             |
| 1                  |                 | ELEVATIONS 2 |           |        | no. U/                   |    |      |            |                                 |              |   |                                      |                             |
| LOT 17 (#28) MARII | INE TERRACE,    | job ref      | scale     | drawn: | original                 |    |      |            |                                 | _CLIENT:     |   |                                      |                             |
| SORRENTO,          |                 |              | AS NOTED  | P.G    | sheet                    | Δ3 | 02   | 09/05/2023 | ISSUED FOR BUILDING APPROVAL P. | 3            |   |                                      |                             |
| CITY OF JOONDALUP  |                 |              |           |        | size:                    | 70 | 01 1 | 13/03/2023 | SKETCH PLAN P.                  | BUILDER:     |   |                                      |                             |