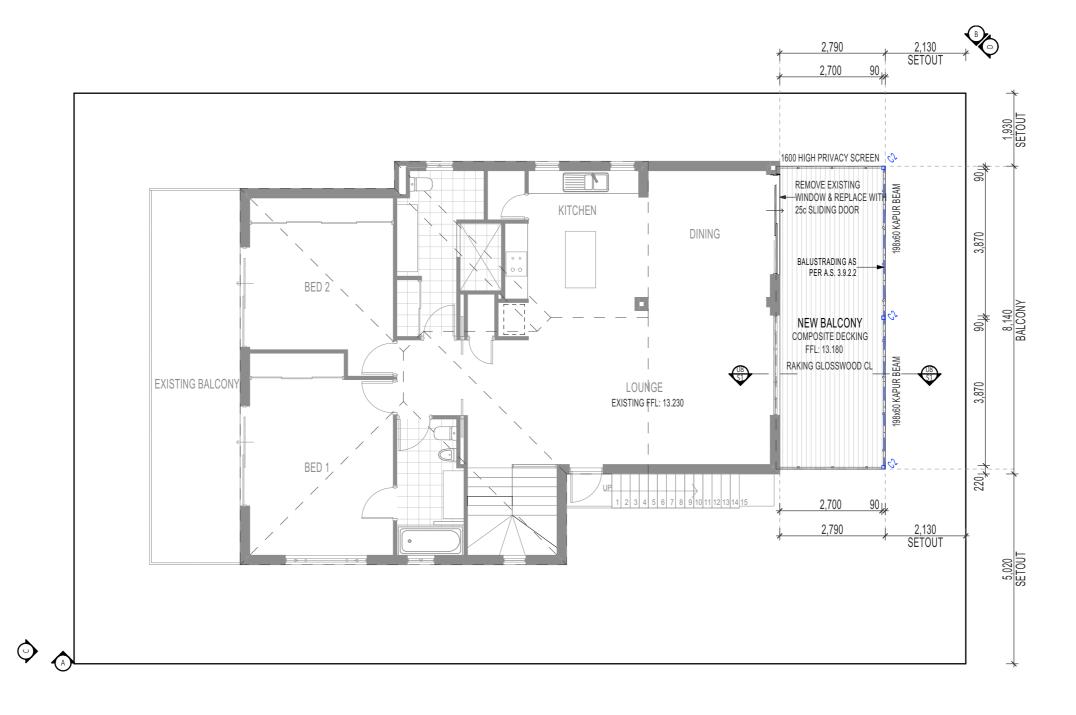

|                                |                     |                 |                 |                           |     |            |                              |              | II. Idanioni, jado Edebition (TEE) | AMERICAN AND THE TOTAL PARTY |
|--------------------------------|---------------------|-----------------|-----------------|---------------------------|-----|------------|------------------------------|--------------|------------------------------------|------------------------------|
| ISSUED FOR BUILDING APPROVAL   | client              | ALLINGAME       |                 | print date:<br>2/08/2023  | REV | DATE       | DESCRIPTION                  | SIGNED PLANS | SIGN:                              | DATE:                        |
| PROJECT:                       | PLANS               |                 | sheet n/        |                           |     |            | CLIENT:                      |              |                                    |                              |
| LOT 17 (#28) MARINE TERRACE,   | RACE, job ref scale | FIRST FLOOR PLA | OOR PLAN drawn: | no. U4                    |     |            |                              | CLIENT:      |                                    |                              |
| SORRENTO,<br>CITY OF JOONDALUP |                     | AS NOTED        | P.G             | original sheet $\Delta 3$ |     | 09/05/2023 | ISSUED FOR BUILDING APPROVAL | .G           |                                    | +                            |
|                                |                     | l               | size:           | size:                     | 01  | 13/03/2023 | 23 SKETCH PLAN F             | .G BUILDER:  |                                    |                              |