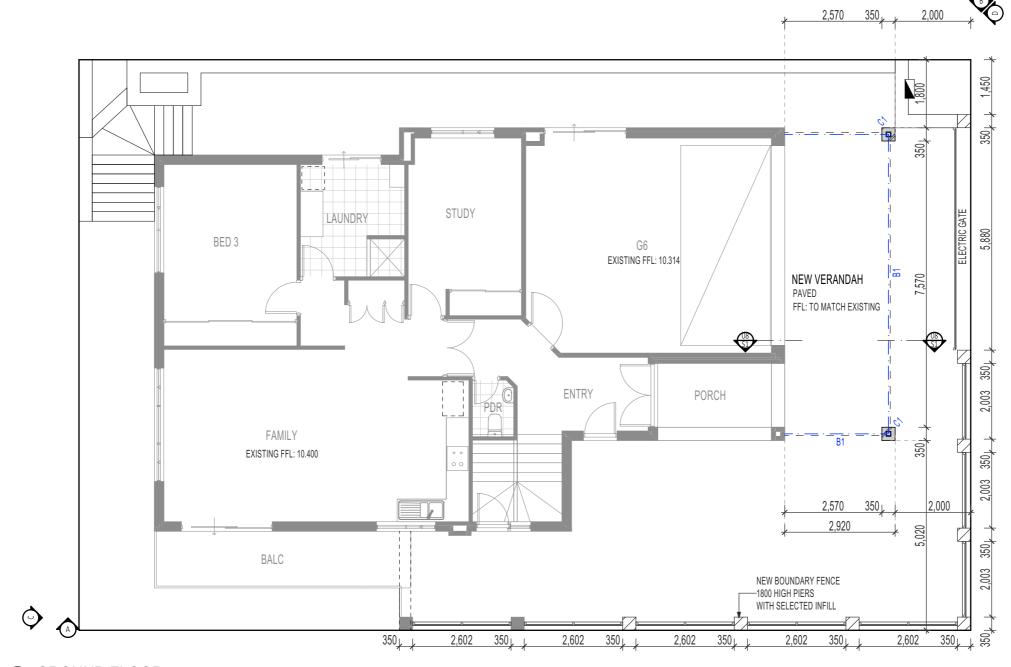

O. GROUND FLOOR

|                              |         |                            |               |                          |      |            |                              |              | W:\Current jobs\2023\N | IICK ALLINGAME/ALLINGAME WITH ROOF |
|------------------------------|---------|----------------------------|---------------|--------------------------|------|------------|------------------------------|--------------|------------------------|------------------------------------|
| ISSUED FOR BUILDING APPROVAL | client  | ALLINGAME                  |               | print date:<br>2/08/2023 | REV  | DATE       | DESCRIPTION                  | SIGNED PLANS | SIGN:                  | DATE:                              |
| PROJECT:                     |         | PLANS<br>GROUND FLOOR PLAN |               | sheet <b>0.2</b>         |      |            |                              | CLIENT:      |                        |                                    |
| LOT 17 (#28) MARINE TERRACE, |         |                            |               | no. U3                   | -    |            |                              | CLIENT:      |                        |                                    |
| SORRENTO,                    | job ref | AS NOTED                   | drawn:<br>P.G | original A               | 2 02 | 09/05/2023 | ISSUED FOR BUILDING APPROVAL | P.G          |                        |                                    |
| CITY OF JOONDALUP            |         | 7.0.1.0.123                | 1.0           |                          | 01   | 13/03/2023 | SKETCH PLAN                  | P.G BUILDER: |                        |                                    |