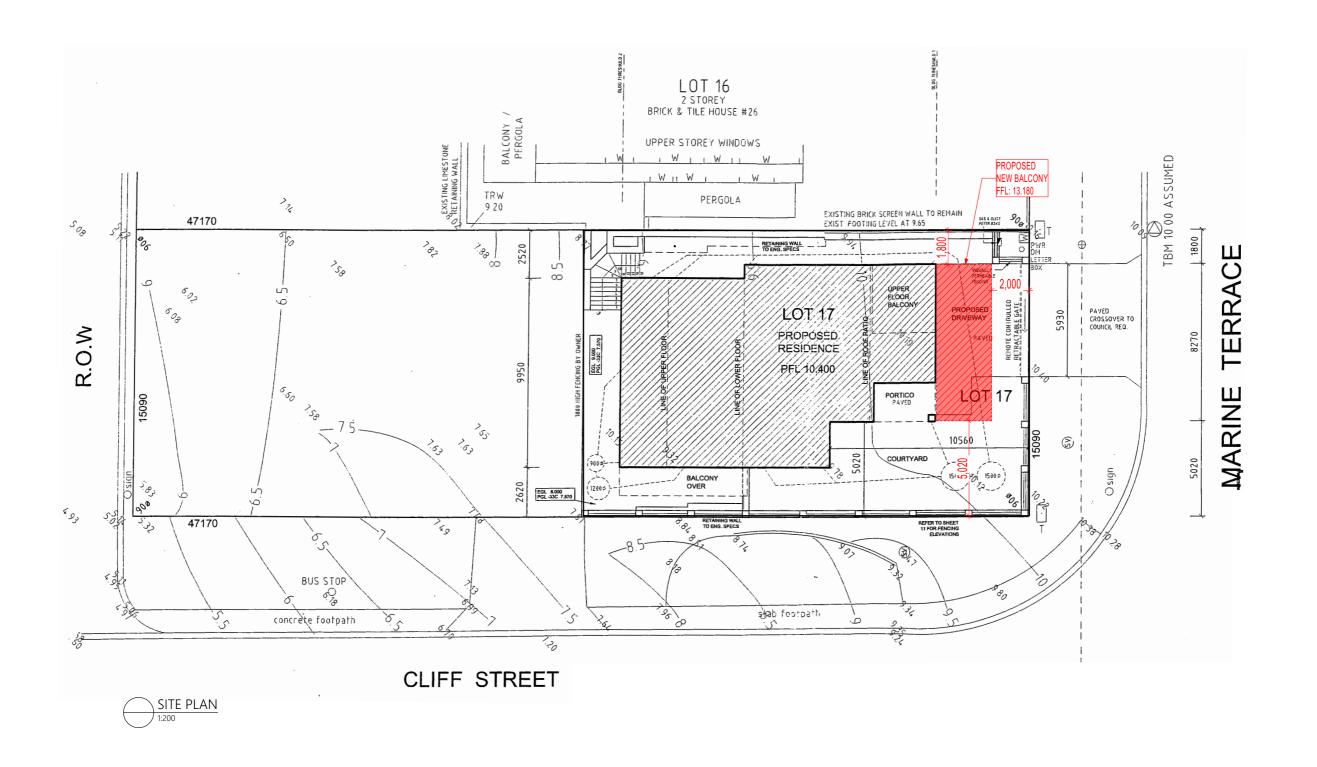

ISSUED FOR BUILDING APPROVAL ALLINGAME DATE: print date: 2/08/2023 REV DATE DESCRIPTION SIGNED PLANS SIGN: CLIENT: PROJECT: sheet 01 SITE PLAN LOT 17 (#28) MARINE TERRACE, CLIENT: drawn: P.G 02 09/05/2023 ISSUED FOR BUILDING APPROVAL SORRENTO, AS NOTED P.G BUILDER: CITY OF JOONDALUP 13/03/2023 SKETCH PLAN