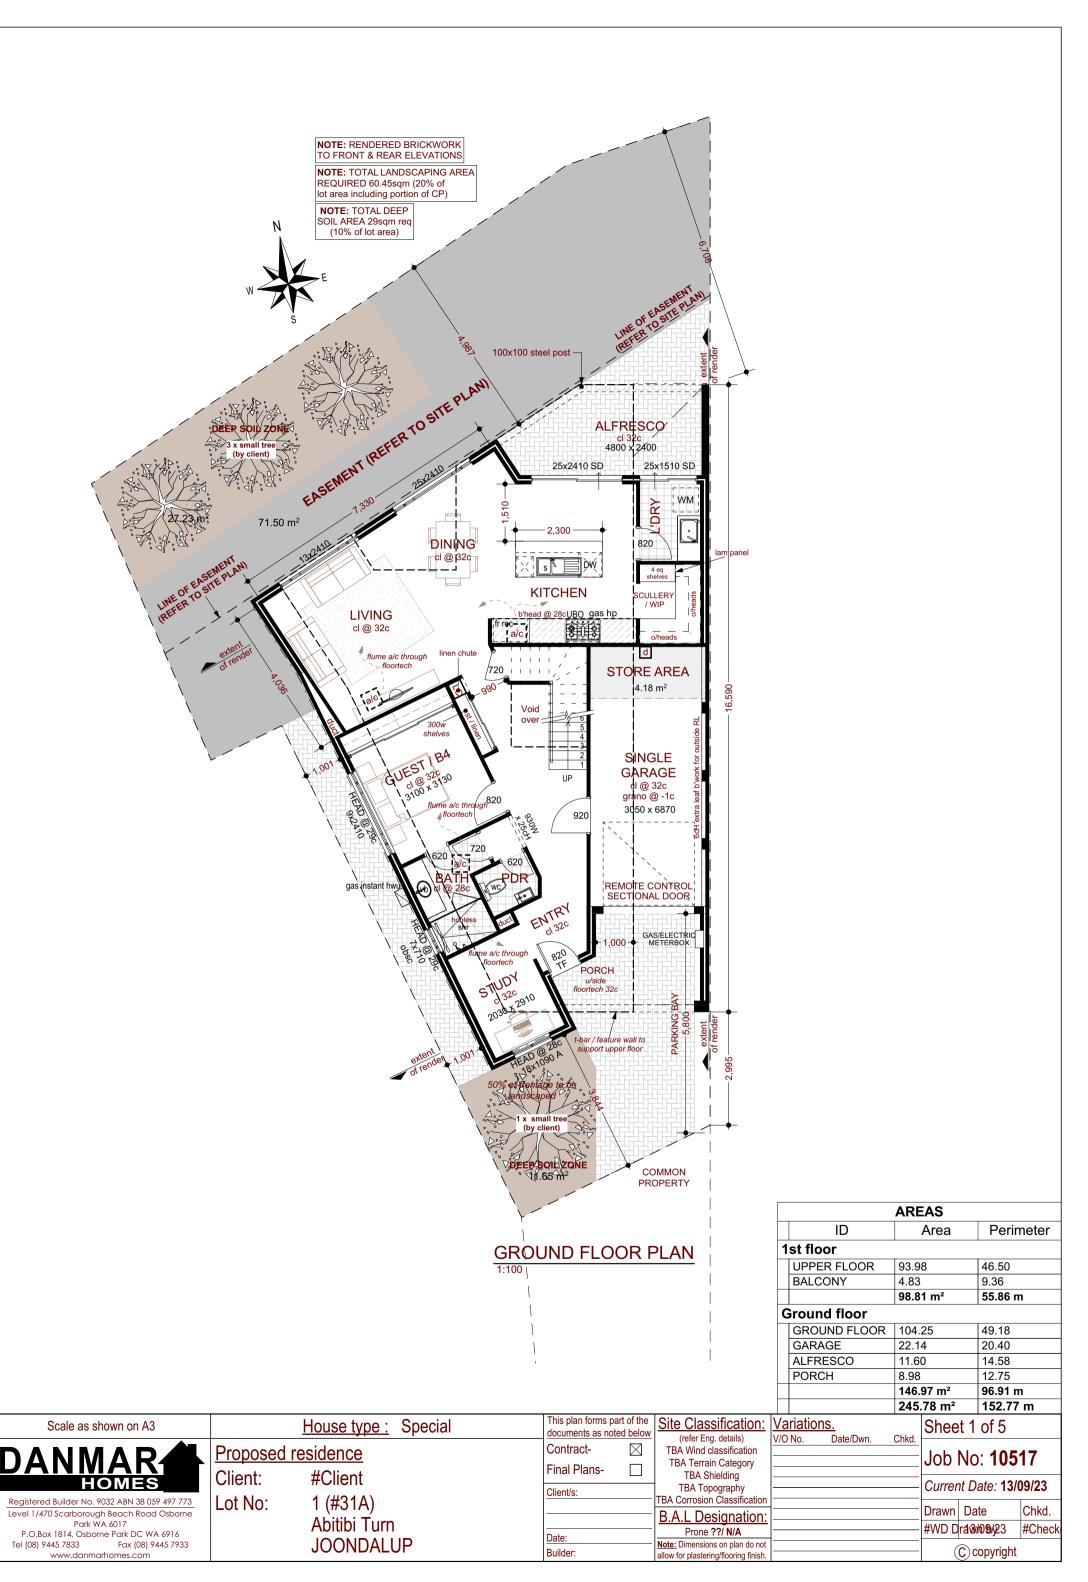

| Scale as shown on A3                                                                      | House type: Special |      | This plan forms part of the documents as noted below |  |                                                                       |          |            | Chkd. | Sheet 2 of 5  |          |
|-------------------------------------------------------------------------------------------|---------------------|------|------------------------------------------------------|--|-----------------------------------------------------------------------|----------|------------|-------|---------------|----------|
| <b>DANMAR</b>                                                                             | Proposed residence  |      | Contract-