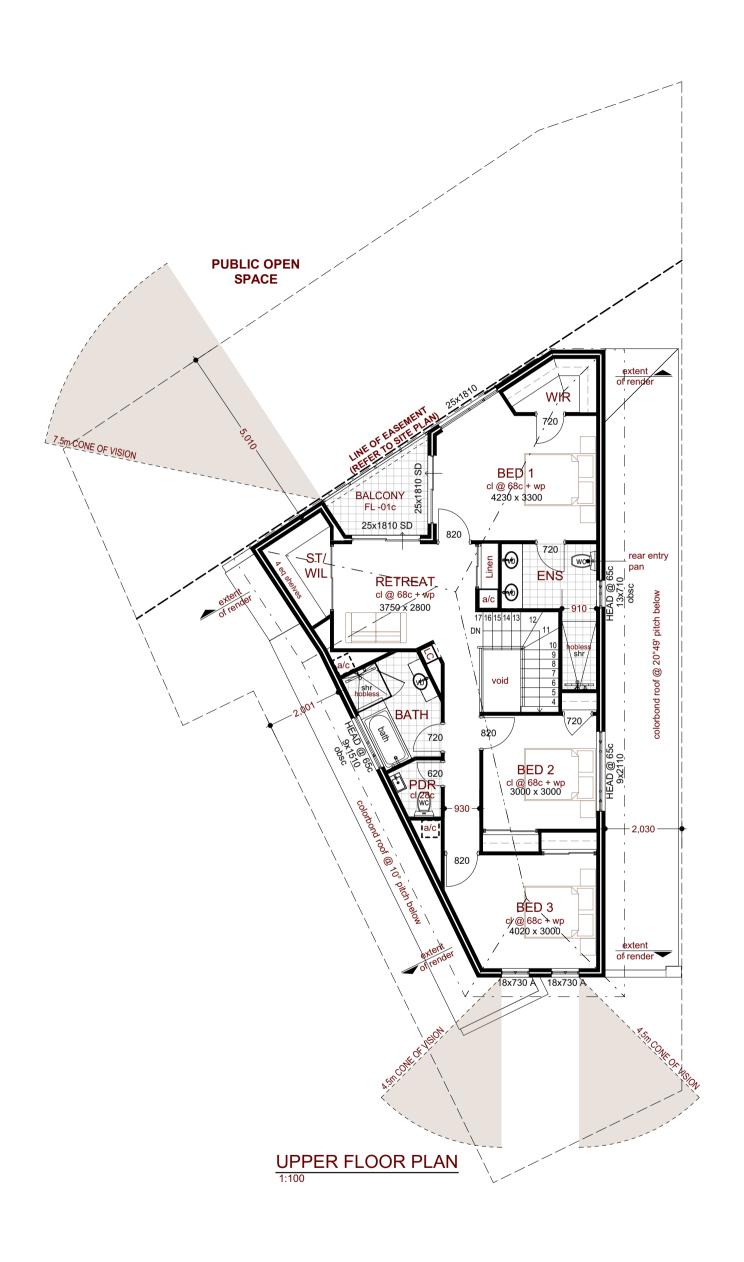

| Scale as shown on A3                                                                      | House type: Special |      | This plan forms part of the documents as noted below |  |                                                                       |          |            | Chkd. | Sheet 2 of 5  |          |
|-------------------------------------------------------------------------------------------|---------------------|------|------------------------------------------------------|--|-----------------------------------------------------------------------|----------|------------|-------|---------------|----------|
| <b>DANMAR</b>                                                                             | Proposed residence  |      | Contract-