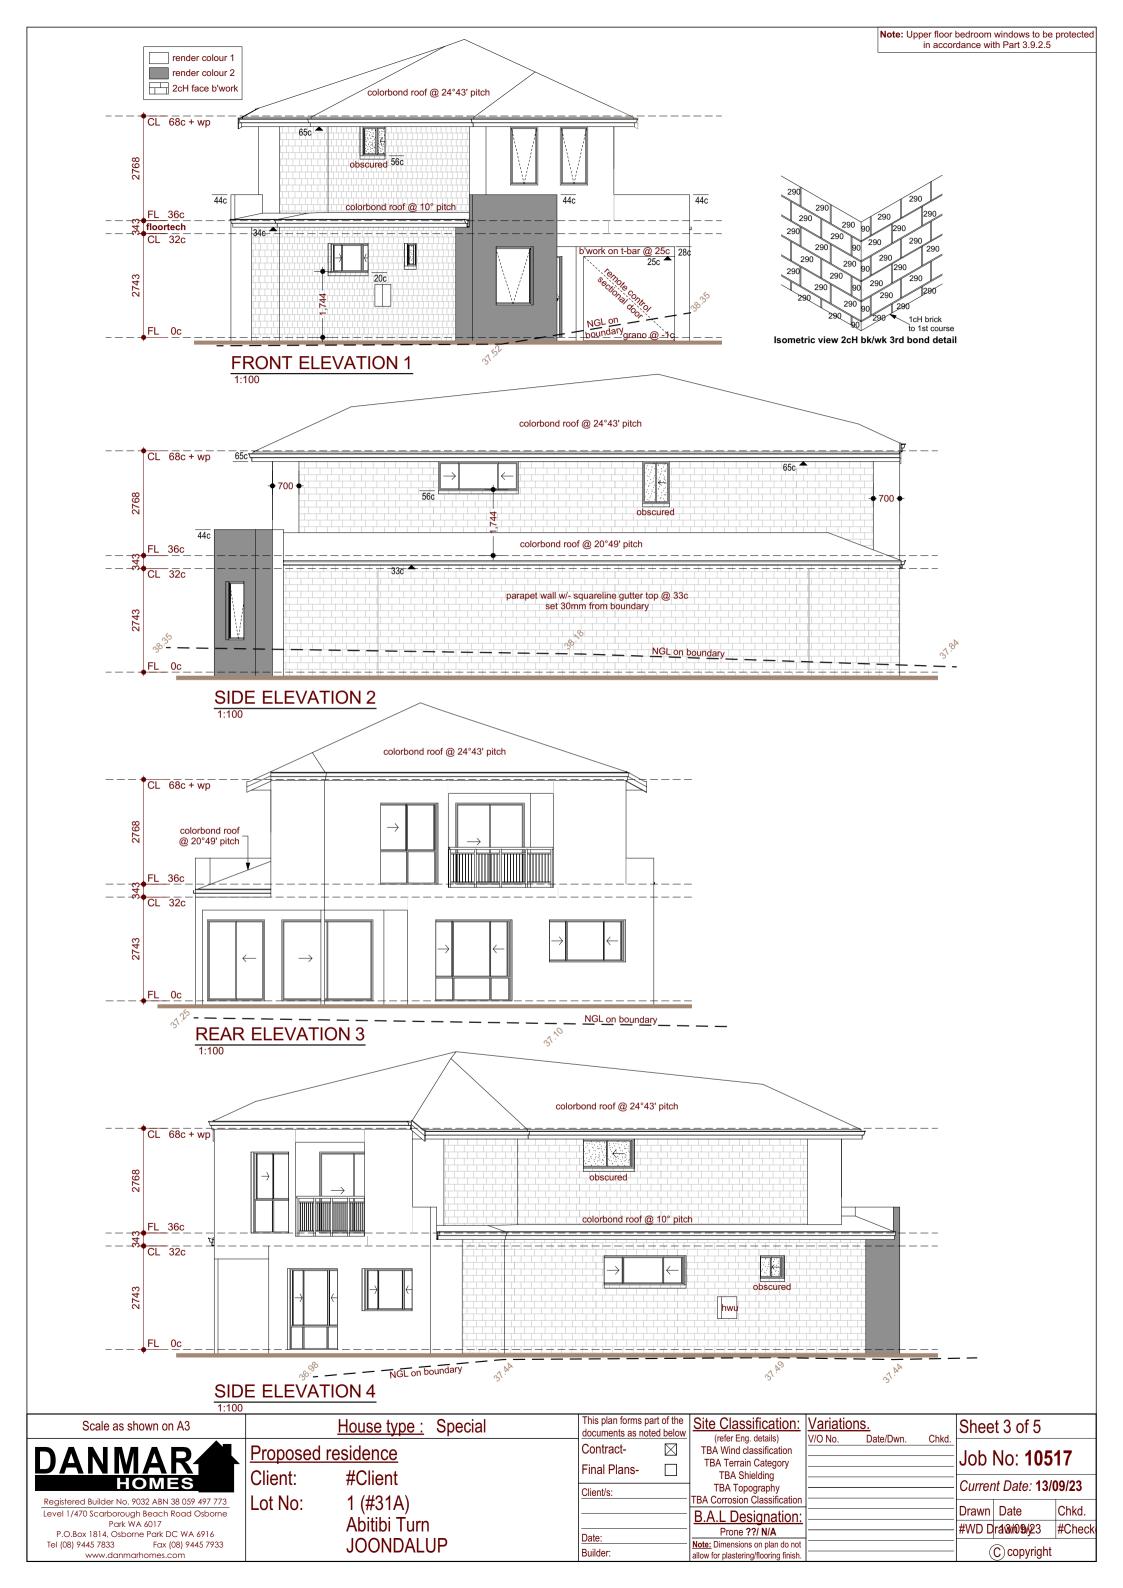

| Scale as shown on A3                                                                      | House type: Special |      | This plan forms part of the documents as noted below |  |                                                                       |          |            | Chkd. | Sheet 2 of 5  |          |
|-------------------------------------------------------------------------------------------|---------------------|------|------------------------------------------------------|--|-----------------------------------------------------------------------|----------|------------|-------|---------------|----------|
| <b>DANMAR</b>                                                                             | Proposed residence  |      | Contract-                                            |  | TBA Wind classification TBA Terrain Category                          | V/O INO. | Date/DWII. |       | Job No: 10    | )517     |
| HOMES                                                                                     | Client: #Client     |      | Final Plans-                                         |  | TBA Shielding<br>TBA Topography                                       |          |            |       | Current Date: | 13/09/23 |
| Registered Builder No. 9032 ABN 38 059 497 773 Level 1/470 Scarborough Beach Road Osborne | Lot No: 1 (#31A)    |      | Onongo.                                              |  | B.A.L Designation:                                                    |          |            |       | Drawn Date    | Chkd.    |
| Park WA 6017 P.O.Box 1814, Osborne Park DC WA 6916                                        | Abitibi Turn        |      | Date:                                                |  | Prone ??/ N/A                                                         |          |            |       | #WD Draw6942  | 3 #Chec  |
| Tel (08) 9445 7833 Fax (08) 9445 7933<br>www.danmarhomes.com                              | JOONDALU            | JP . | Builder:                                             |  | Note: Dimensions on plan do not allow for plastering/flooring finish. |          |            |       | (C) copyri    | ght      |