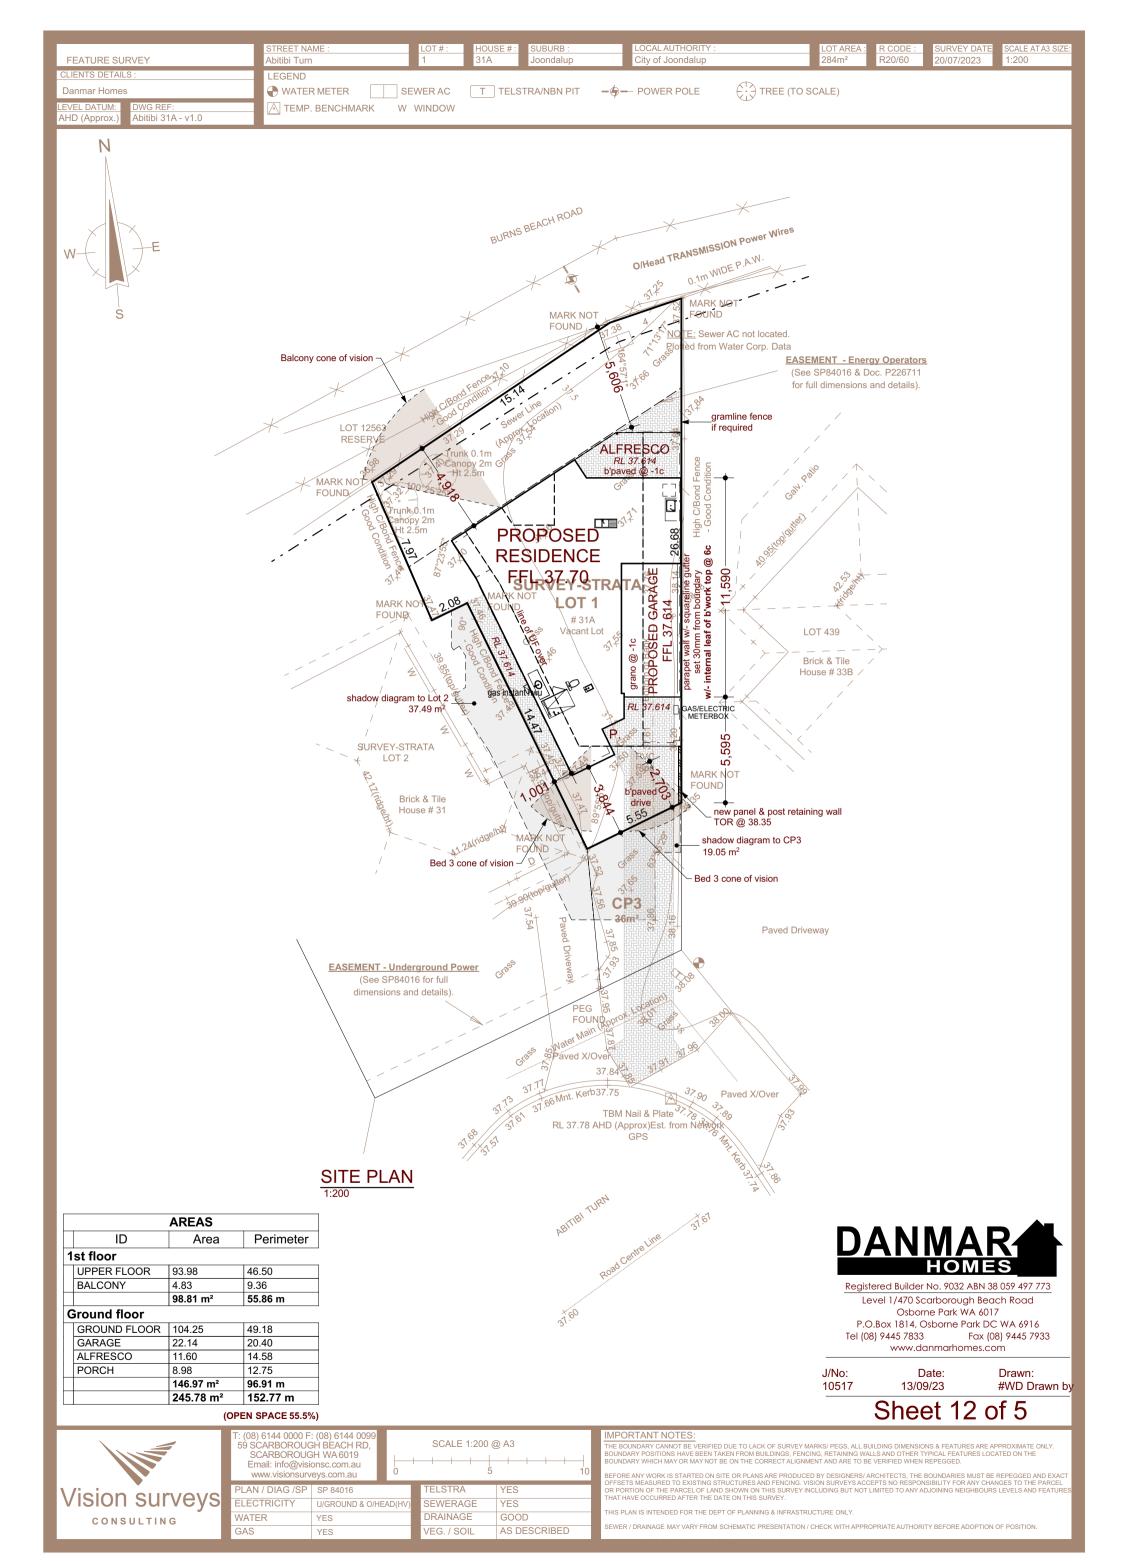

| Scale as shown on A3                                                                      | House type: Special |      | This plan forms part of the documents as noted below |  |                                                                       |          |            | Chkd. | Sheet 2 of 5  |          |
|-------------------------------------------------------------------------------------------|---------------------|------|------------------------------------------------------|--|-----------------------------------------------------------------------|----------|------------|-------|---------------|----------|
| <b>DANMAR</b>                                                                             | Proposed residence  |      | Contract-