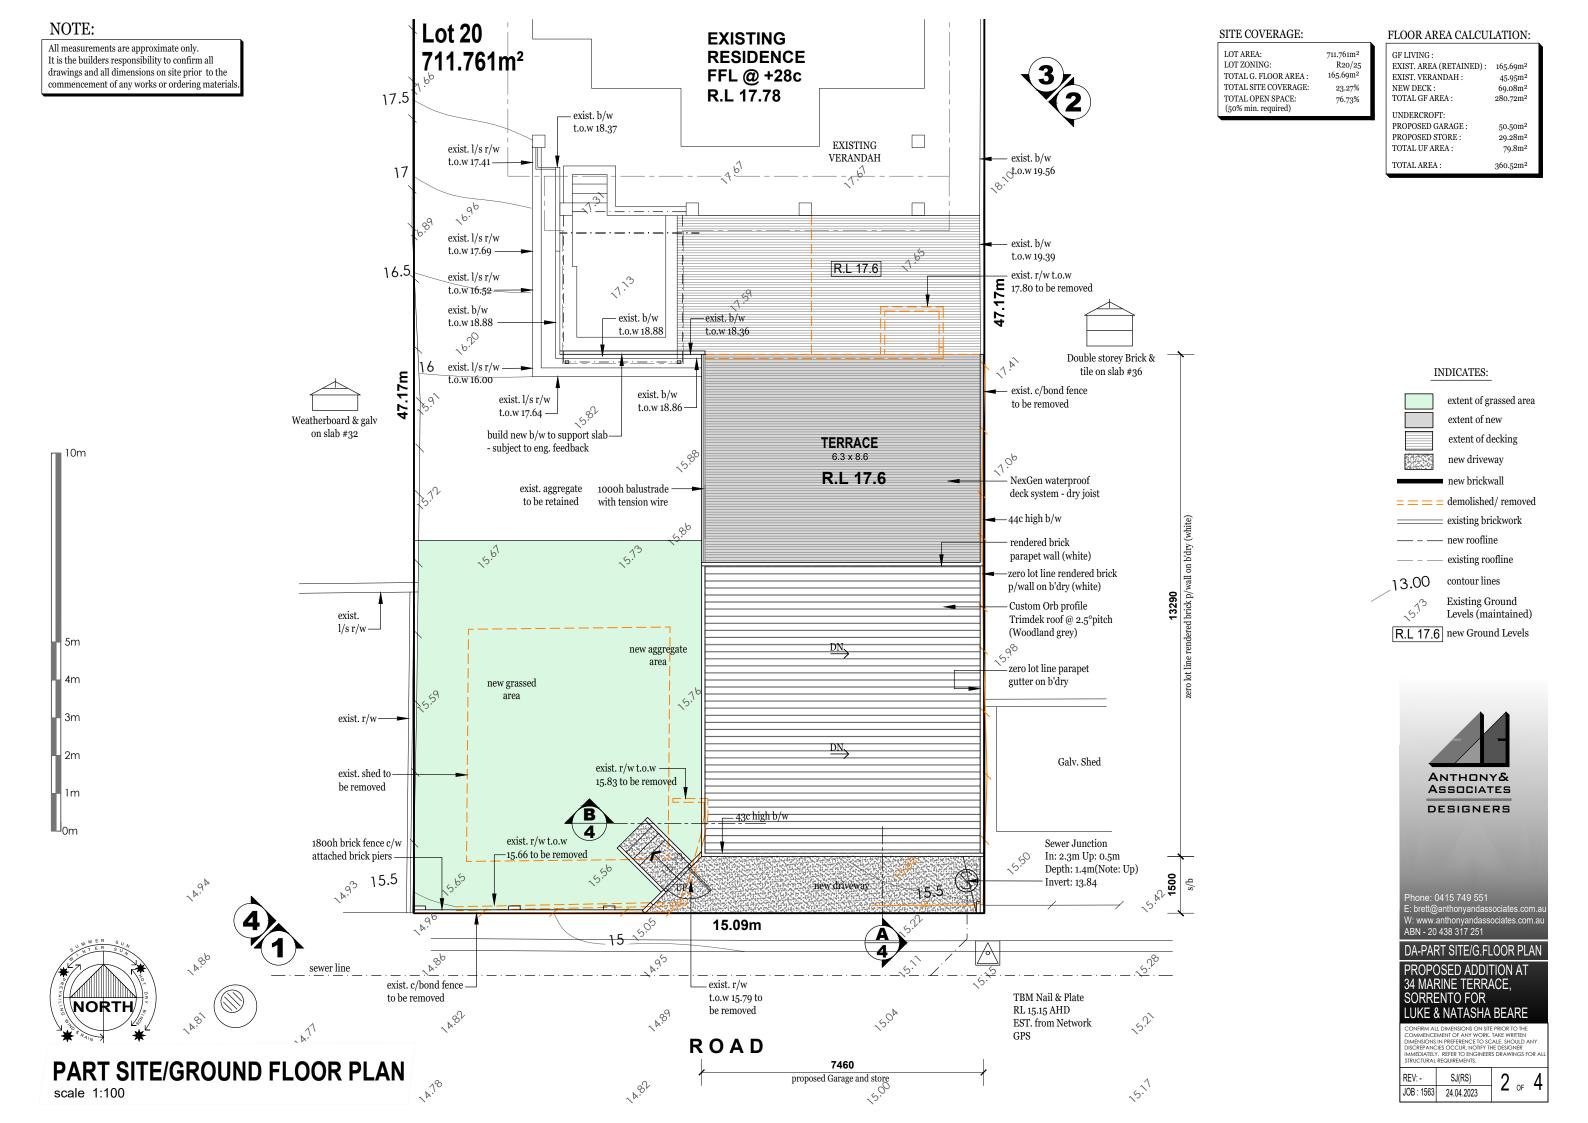

## NOTE:

All measurements are approximate only. It is the builders responsibility to confirm all drawings and all dimensions on site prior to the commencement of any works or ordering materials

## SITE COVERAGE:

### LOT AREA: 711.761m<sup>2</sup> LOT ZONING: R20/25 TOTAL G. FLOOR AREA: 165.69m<sup>2</sup> TOTAL SITE COVERAGE: 23.27% TOTAL OPEN SPACE: 76.73% (50% min. required)

## FLOOR AREA CALCULATION:

| GF LIVING:              |                      |
|-------------------------|----------------------|
| EXIST. AREA (RETAINED): | 165.69m <sup>2</sup> |
| EXIST. VERANDAH:        | 45.95m <sup>2</sup>  |
| NEW DECK :              | 69.08m <sup>2</sup>  |
| TOTAL GF AREA :         | 280.72m <sup>2</sup> |
| UNDERCROFT:             |                      |
| PROPOSED GARAGE :       | 50.50m <sup>2</sup>  |
| PROPOSED STORE:         | 29.28m <sup>2</sup>  |
| TOTAL UF AREA:          | 79.8m <sup>2</sup>   |
| TOTAL AREA :            | 360.52m <sup>2</sup> |

new driveway

15.09m

⊢exist. r/w t.o.w —

15.79 to be removed

7460

proposed terrace

ROAD

|                      |    | 4 |
|----------------------|----|---|
| JOB: 1563 24.04.2023 | OF |   |

1800h brick fence c/w

exist. c/bond fence -

to be removed

attached brick piers -

# MARINE TERRACE existing grassed area existing 15.09m

In: 2.3m Up: 0.5m

−Invert: 13.84 🕠

TBM Nail & Plate
RL 15.15 AHD

EST. from Network GPS

Depth: 1.4m(Note: Up)