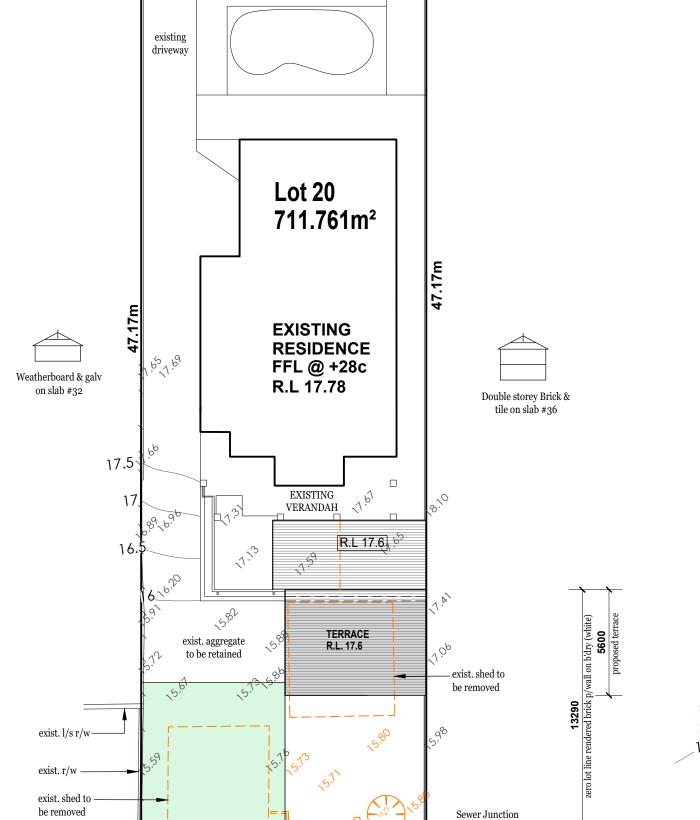

### LOT AREA: 711.761m<sup>2</sup> LOT ZONING: R20/25 TOTAL G. FLOOR AREA: 165.69m<sup>2</sup> TOTAL SITE COVERAGE: 23.27% TOTAL OPEN SPACE: 76.73% (50% min. required)

## FLOOR AREA CALCULATION:

| GF LIVING:              |                      |
|-------------------------|----------------------|
| EXIST. AREA (RETAINED): | 165.69m <sup>2</sup> |
| EXIST. VERANDAH:        | 45.95m <sup>2</sup>  |
| NEW DECK :              | 69.08m <sup>2</sup>  |
| TOTAL GF AREA :         | 280.72m <sup>2</sup> |
| UNDERCROFT:             |                      |
| PROPOSED GARAGE :       | 50.50m <sup>2</sup>  |
| PROPOSED STORE:         | 29.28m <sup>2</sup>  |
| TOTAL UF AREA:          | 79.8m <sup>2</sup>   |
| TOTAL AREA :            | 360.52m <sup>2</sup> |