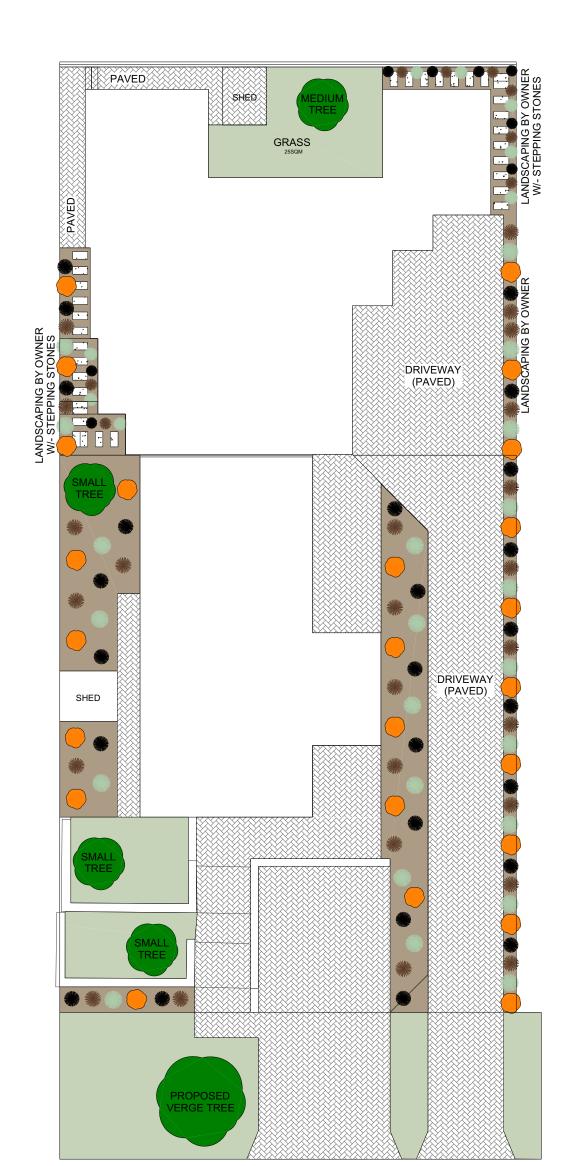

122.14m <sup>2</sup>  |
| PROPOSED GARAGE :         | 37.88m²               |
| PROPOSED PORCH:           | 2.48m <sup>2</sup>    |
| TOTAL:                    | 162.5m <sup>2</sup>   |





|  | JOB No.<br>22-032 | DWG TITLE | PROPOSED PLAN                                | SCALE:<br>1:100          | DATE:<br>15/11/2023 | PAGE:<br>3 of 5 |   |
|--|-------------------|-----------|----------------------------------------------|--------------------------|---------------------|-----------------|---|
|  | CLIENT<br>HAR     |           | PROJECT ADDRESS<br>36 BARRADINE WAY, CRAIGIE | DRAWN BY:<br>CORAL BUXEY |                     |                 | C |

THIS PLAN IS THE PROPERTY OF PERTH BUILDING BROKER AND SHALL NOT BE COPIED OR USED WITHOUT THEIR PERMISSION.









## **ELEVATION 3**







| Perth    |
|----------|
| Building |
| Broker   |

| th<br>ding<br>ker | JOB No.<br>22-032 |   |                                              |                          | DATE:<br>15/11/2023 | PAGE:<br>5 of 5 |     |
|-------------------|-------------------|---|----------------------------------------------|--------------------------|---------------------|-----------------|-----|
|                   | CLIENT<br>HAR     | Т | PROJECT ADDRESS<br>36 BARRADINE WAY, CRAIGIE | DRAWN BY:<br>CORAL BUXEY |                     |                 | (C) |

THIS PLAN IS THE PROPERTY OF PERTH BUILDING BROKER AND SHALL NOT BE COPIED OR USED WITHOUT THEIR PERMISSION.

## LOT AREA: 683m<sup>2</sup> LANDSCAPED AREA : 131.133m<sup>2</sup> (19.19%)