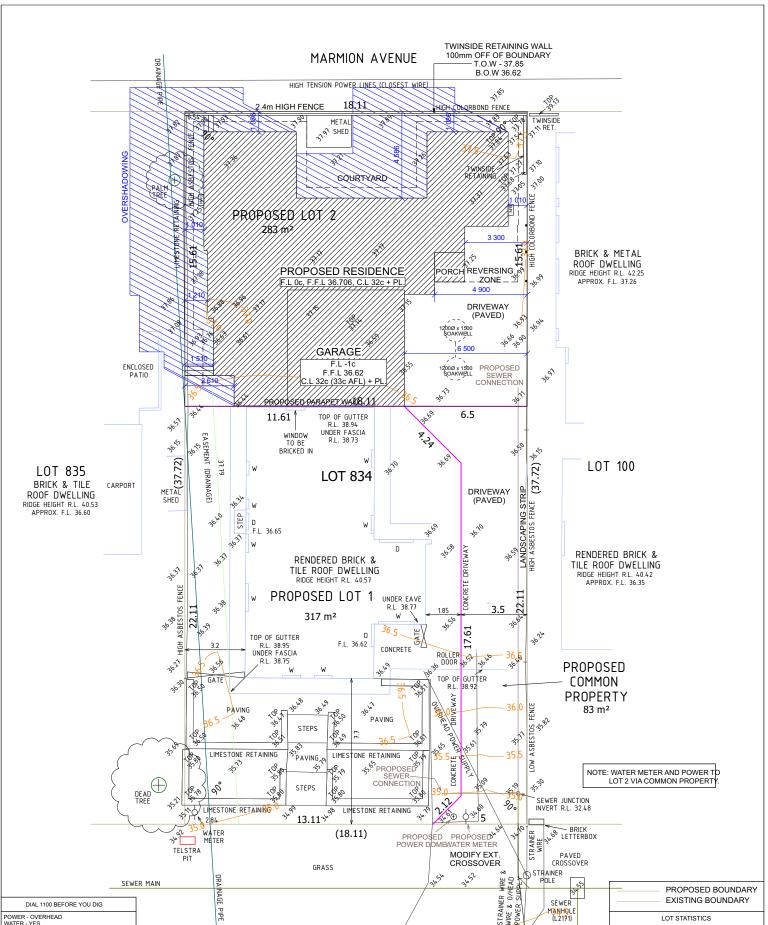

| AREAS TABLE               |                       |
|---------------------------|-----------------------|
|                           |                       |
| LOT AREA:                 | 282.63m <sup>2</sup>  |
| SHARE OF COMMON PROPERTY: | 41.51m <sup>2</sup>   |
| TOTAL:                    | 324.14m <sup>2</sup>  |
|                           |                       |
| ZONING:                   | R40                   |
|                           |                       |
| ALLOWED BUILT AREA:       | 178.278m <sup>2</sup> |
| ACTUAL BUILT AREA:        | 160.02m <sup>2</sup>  |
|                           |                       |
| PROPOSED GROUND FLOOR:    | 122.14m <sup>2</sup>  |
| PROPOSED GARAGE :         | 37.88m <sup>2</sup>   |
| PROPOSED PORCH:           | 2.48m <sup>2</sup>    |
|                           |                       |
| TOTAL:                    | 162.5m <sup>2</sup>   |

| WATER - YES<br>SEWERAGE - YES<br>GAS - YES<br>TELSTRA - YES<br>HYDRANTS - REFER TO WATER CORP E-PLAN<br>DRAINAGE - GOOD<br>ROAD - BITUMEN<br>KERB - MOUNTABLE<br>FOOTPATH - NONE<br>VIEWS - NONE<br>OVERHANGING TREES - LOCATED<br>SIGNIFICANT ENCROACHMENTS - NONE<br>BUSH FIRE PRONE AREA - NO |               | 34.46<br>NAIL IN BITUMEN R.L. 34.52                                                                                                                                                                                         | RRADINE W | /34.54<br>34.41<br>REFERENCE NAIL II<br>(APPROX. A.H.I                                       | 34.<br>N BITUMEN R.I |                                                                                                                                                                                                                                                                                                                                                                                                               | LEK MAIN                                                                                         | ORIGINAL LOT 834 TOTAL AREA 683 m <sup>4</sup><br>R2040 MINIMUM LOT SIZE 180 m <sup>4</sup> (R40)<br>R2040 MINIMUM LOT SIZE 120 m <sup>2</sup> (R40)<br>PROPOSED LOT 1 - 317 m <sup>2</sup><br>PROPOSED LOT 2 - 283 m <sup>3</sup><br>PROPOSED C.P. LOT 3 - 83 m <sup>3</sup><br>PROPOSED MINIMUM LOT SIZE 283 m <sup>4</sup><br>PROPOSED AVERAGE LOT SIZE 341.5 m <sup>3</sup> |
|--------------------------------------------------------------------------------------------------------------------------------------------------------------------------------------------------------------------------------------------------------------------------------------------------|---------------|-----------------------------------------------------------------------------------------------------------------------------------------------------------------------------------------------------------------------------|-----------|----------------------------------------------------------------------------------------------|----------------------|---------------------------------------------------------------------------------------------------------------------------------------------------------------------------------------------------------------------------------------------------------------------------------------------------------------------------------------------------------------------------------------------------------------|--------------------------------------------------------------------------------------------------|---------------------------------------------------------------------------------------------------------------------------------------------------------------------------------------------------------------------------------------------------------------------------------------------------------------------------------------------------------------------------------|
| PROPOSED SURVEY-STRATA OF LOT 834<br>#36 BARRADINE WAY, CRAIGIE                                                                                                                                                                                                                                  |               |                                                                                                                                                                                                                             | н         | IEIGHT DATUM A.H.D.                                                                          |                      | CHECK TITLE FOR EASEMENTS, RESTRICTIVE COVENANTS ETC.<br>THIS SURVEY DOES NOT GURANTEE THE CORRECT FOSTITON OF BOUNDARY<br>PEGS FOUND OR FENCE POSITIONS SHOWN, UNLESS A BOUNDARY<br>RE-ESTABLISHMENT SURVEY HAS BEEN UNDERTAKEN BY SURVEYING SOLUTIONS WA.<br>ALL FEATURES AND BUILDING POSITIONS ARE APPROXIMATE ONLY, AS THEY HAVE<br>BEEN POSITIONED FROM MEASUREMENTS TAKEN FROM EXISTING PEGS. FENCES & |                                                                                                  |                                                                                                                                                                                                                                                                                                                                                                                 |
| PLAN : 10609   C/T : 1361-805   AUTHORITY : CITY OF JOOND   TOTAL LOT AREA : 683 m² Orig.   SCALE : 1 : 150 @ A3   SURVEY DATE : 13-07-2021   JOB : 17645                                                                                                                                        | APPRO<br>COMM | ROPOSED SUBDIVISION PLAN IS SUBJECT TO<br>VAL BY THE WESTERN AUSTRALIAN PLANNI<br>ISSION & LOCAL GOVERNMENT & IS SUBJECT<br>SURVEY TO CONFIRM PROPOSED DIMENSIO<br>DRAFTED BY : GO<br>DATE : 14-07-2021<br>CHECKED BY : DKM |           | SURVEYING<br>OLUTIONS V<br>LICENSED LAND SURVEYOR:<br>§ 9300 8137<br>.surveyingsolutionswa.c | NA<br>s              | WALLS.<br>A BOUNDARY RE-ES<br>UNDERTAKING ANY<br>INFORMATION SHO'<br>SURVEYING SOLUT<br>HAVE OCCURRED A<br>CADASTRAL BOUNE                                                                                                                                                                                                                                                                                    | STABLISHMENT<br>SITE WORKS (<br>WN ON THIS SU<br>IONS WA ACCE<br>IFTER THIS DAT<br>DARY DIMENSIO | SURVEY IS RECOMMENDED PRIOR TO                                                                                                                                                                                                                                                                                                                                                  |

THIS PLAN IS THE PROPERTY OF PERTH BUILDING BROKER AND SHALL NOT BE COPIED OR USED WITHOUT THEIR PERMISSION.

| AREAS TABLE               |                       |
|---------------------------|-----------------------|
| LOT AREA:                 | 282.63m <sup>2</sup>  |
| SHARE OF COMMON PROPERTY: | 41.51m <sup>2</sup>   |
| TOTAL:                    | 324.14m <sup>2</sup>  |
| ZONING:                   | R40                   |
| ALLOWED BUILT AREA:       | 178.278m <sup>2</sup> |
| ACTUAL BUILT AREA:        | 160.02m <sup>2</sup>  |
| PROPOSED GROUND FLOOR:    | 122.14m <sup>2</sup>  |
| PROPOSED GARAGE :         | 37.88m²               |
| PROPOSED PORCH:           | 2.48m <sup>2</sup>    |
| TOTAL:                    | 162.5m <sup>2</sup>   |

## LOT AREA: 683m<sup>2</sup> LANDSCAPED AREA : 131.133m<sup>2</sup> (19.19%)