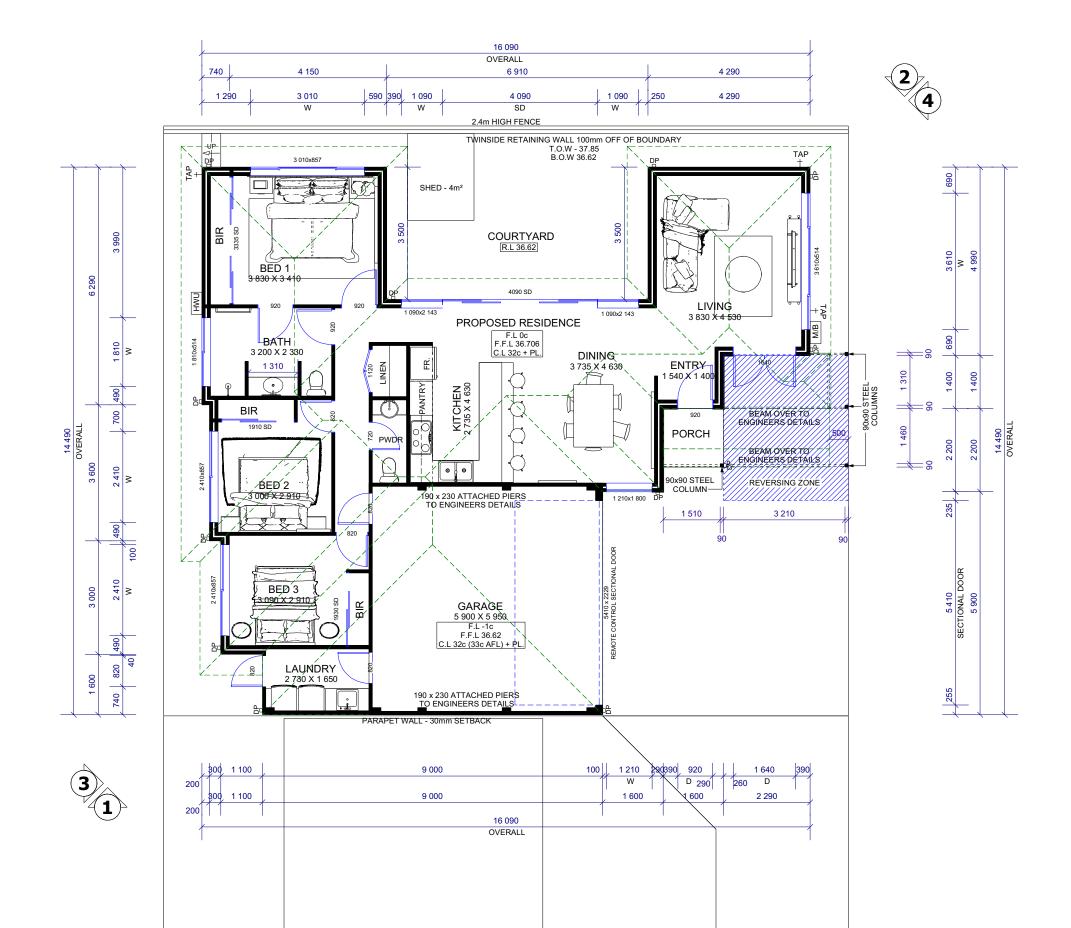

|  | JOB No.<br>22-032 | DWG TITLE | PROPOSED PLAN                                | SCALE:<br>1:100          | DATE:<br>15/11/2023 | PAGE:<br>3 of 5 |   |
|--|-------------------|-----------|----------------------------------------------|--------------------------|---------------------|-----------------|---|
|  | CLIENT<br>HAR     |           | PROJECT ADDRESS<br>36 BARRADINE WAY, CRAIGIE | DRAWN BY:<br>CORAL BUXEY |                     |                 | C |