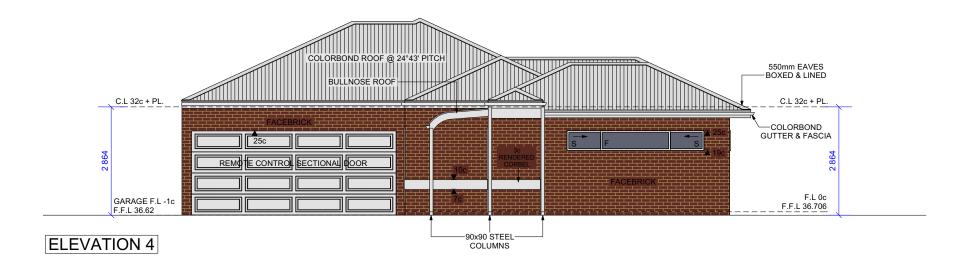

## **ELEVATION 3**

| Perth    |
|----------|
| Building |
| Broker   |

| th<br>ding<br>ker | JOB No.<br>22-032 |   |                                              |                          | DATE:<br>15/11/2023 | PAGE:<br>5 of 5 |     |
|-------------------|-------------------|---|----------------------------------------------|--------------------------|---------------------|-----------------|-----|
|                   | CLIENT<br>HAR     | Т | PROJECT ADDRESS<br>36 BARRADINE WAY, CRAIGIE | DRAWN BY:<br>CORAL BUXEY |                     |                 | (C) |