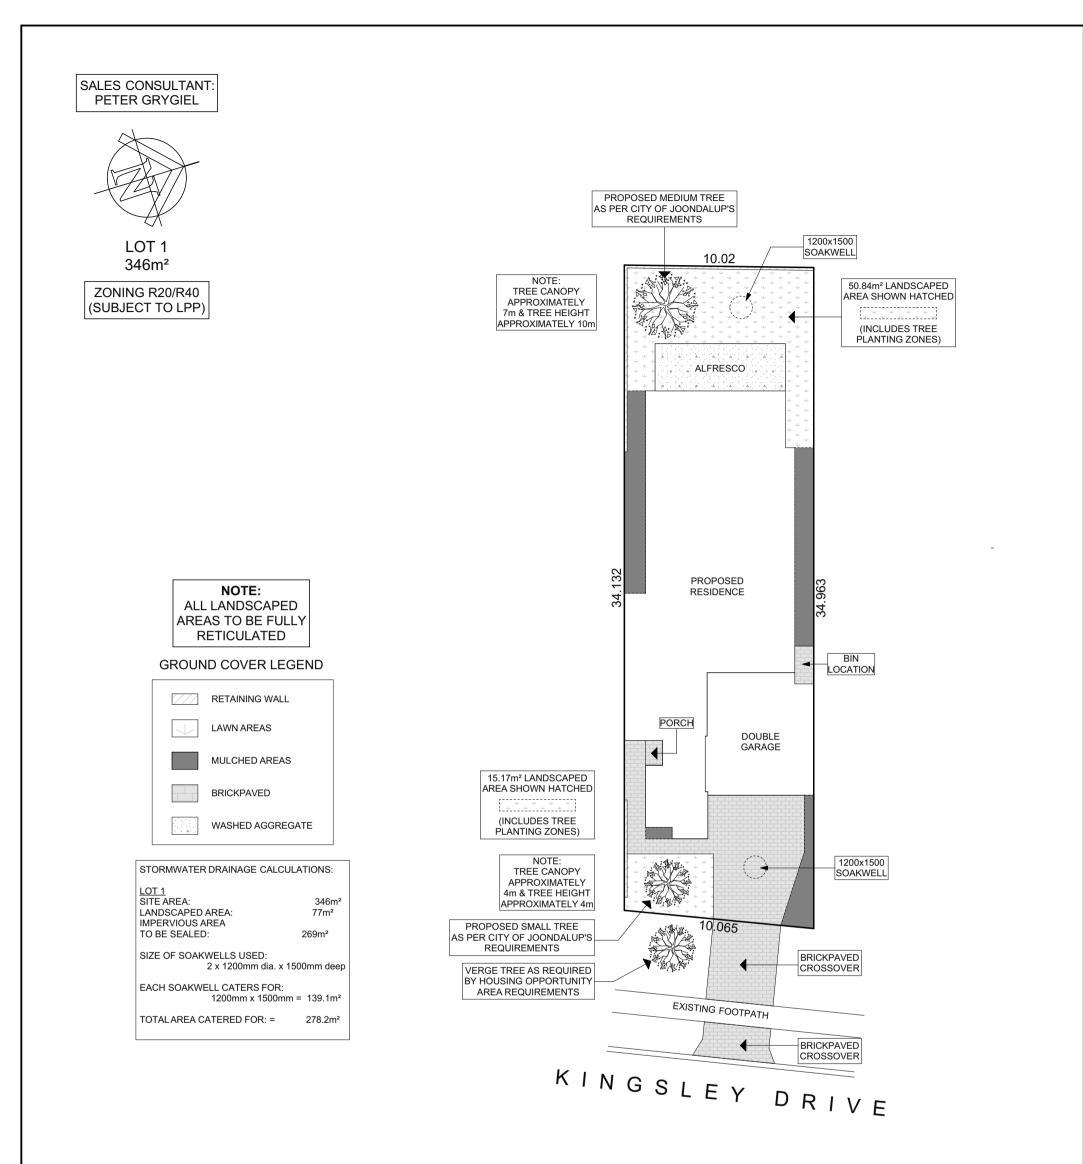

## PROPOSED TREE LEGEND

| out the written permission of NICA DESIGNERS                                                    | ZONING:    | :   | VERS    |       | KINGSLEY DRIVE, KINGSLEY      |                          |                                        |     | SCALE                 | 1:200 |  |
|-------------------------------------------------------------------------------------------------|------------|-----|---------|-------|-------------------------------|--------------------------|----------------------------------------|-----|-----------------------|-------|--|
| all remain the sole property of<br>VERS and must not be copied,<br>sold, hired out or otherwise | 23/08/2023 | CAD | CONCEPT | M.M.  | LOT 1 (ORIG. LOT 551, No. 39) |                          |                                        | '   |                       |       |  |
|                                                                                                 | 25/08/2023 | AN  | MENDS   | M.M.  |                               |                          |                                        | 3)  | 3 OF 5                |       |  |
| ROM DRAWINGS.                                                                                   | 20/09/2023 | PLN | G-DRWG  | M.M.  | ADDRESS                       |                          |                                        |     |                       |       |  |
| DETAILS MAY VARY ON SITE<br>S OR OWNER'S DISCRETION.                                            | 20/09/2023 | AN  | MENDS   | M.M.  |                               |                          |                                        |     | SHEET NO              | ).    |  |
| EER'S DRAWINGS FOR<br>D CONCRETE WORK.                                                          | 14/11/2023 | AN  | MENDS   | V.T.  | ]                             | DIILAA AA                | 2708 - 23                              |     |                       |       |  |
| IENSIONS ON SITE<br>ENCEMENT OF WORK.                                                           | 17/11/2023 | AN  | MENDS   | M.M.  | DREW WALKER                   |                          |                                        |     |                       |       |  |
|                                                                                                 | DATE       | s   | STAGE   | DRAWN | CLIENT                        |                          |                                        |     | JOB NO.               |       |  |
|                                                                                                 |            |     |         |       | TREES                         | MYRTACEAE                | BOTTLEBRUSH                            | 200 |                       |       |  |
|                                                                                                 |            |     |         |       | VERGE                         | CALLISTEMON              | KINGS PARK<br>SPECIAL -                | 200 | LITRES                | 1     |  |
|                                                                                                 |            |     |         |       | MEDIUM<br>TREES               | CORYMBIA EXIMIA          | YELLOW<br>BLOODWOOD                    | 200 | LITRES                | 1     |  |
|                                                                                                 |            |     |         |       | SMALL<br>TREES                | CALLISTEMON<br>MYRTACEAE | KINGS PARK<br>SPECIAL -<br>BOTTLEBRUSH | 200 | LITRES                | 1     |  |
|                                                                                                 |            |     |         |       | TYPE                          | SPECIES                  | COMMON NAME                            |     | TING SIZE<br>ICITIVE) | TOTAL |  |

## LANDSCAPING PLAN

|                                           | NOTES                                                                                        | DATE              | STAGE       | DRAWN | CLIENT                        | JOB NO.     |  |
|-------------------------------------------|----------------------------------------------------------------------------------------------|-------------------|-------------|-------|-------------------------------|-------------|--|
|                                           | CONFIRM ALL DIMENSIONS ON SITE<br>PRIOR TO COMMENCEMENT OF WORK.                             | 17/11/2023        | AMENDS      | M.M.  | DREW WALKER                   | 2708 - 23   |  |
|                                           | REFER TO ENGINEER'S DRAWINGS FOR<br>STRUCTURAL AND CONCRETE WORK.                            | 14/11/2023        | AMENDS      | V.T.  |                               | 2100 20     |  |
| Homes of Distinction                      | AT THE BUILDER'S OR OWNER'S DISCRETION.                                                      | 20/09/2023        | AMENDS      | M.M.  |                               | SHEET NO.   |  |
| 18 Moulden Way Telephone (08) 9443 9439   | DO NOT SCALE FROM DRAWINGS.                                                                  | 20/09/2023        | PLNG-DRWG   | M.M.  | ADDRESS                       |             |  |
| Yokine WA 6060 Facsimile (08) 9443 9438   | This drawings shall remain the sole property of<br>TECNICA DESIGNERS and must not be copied, | 25/08/2023        | AMENDS      | M.M.  | LOT 1 (ORIG. LOT 551, No. 39) | 3 OF 5      |  |
|                                           | given lent resold bired out or otherwise                                                     | 23/08/2023        | CAD CONCEPT | M.M.  |                               |             |  |
| COPYRIGHT EMAIL enquiry@assetbuild.net.au |                                                                                              | ZONING:<br>H.O.A. | VERS        |       | KINGSLEY DRIVE, KINGSLEY      | SCALE 1:200 |  |