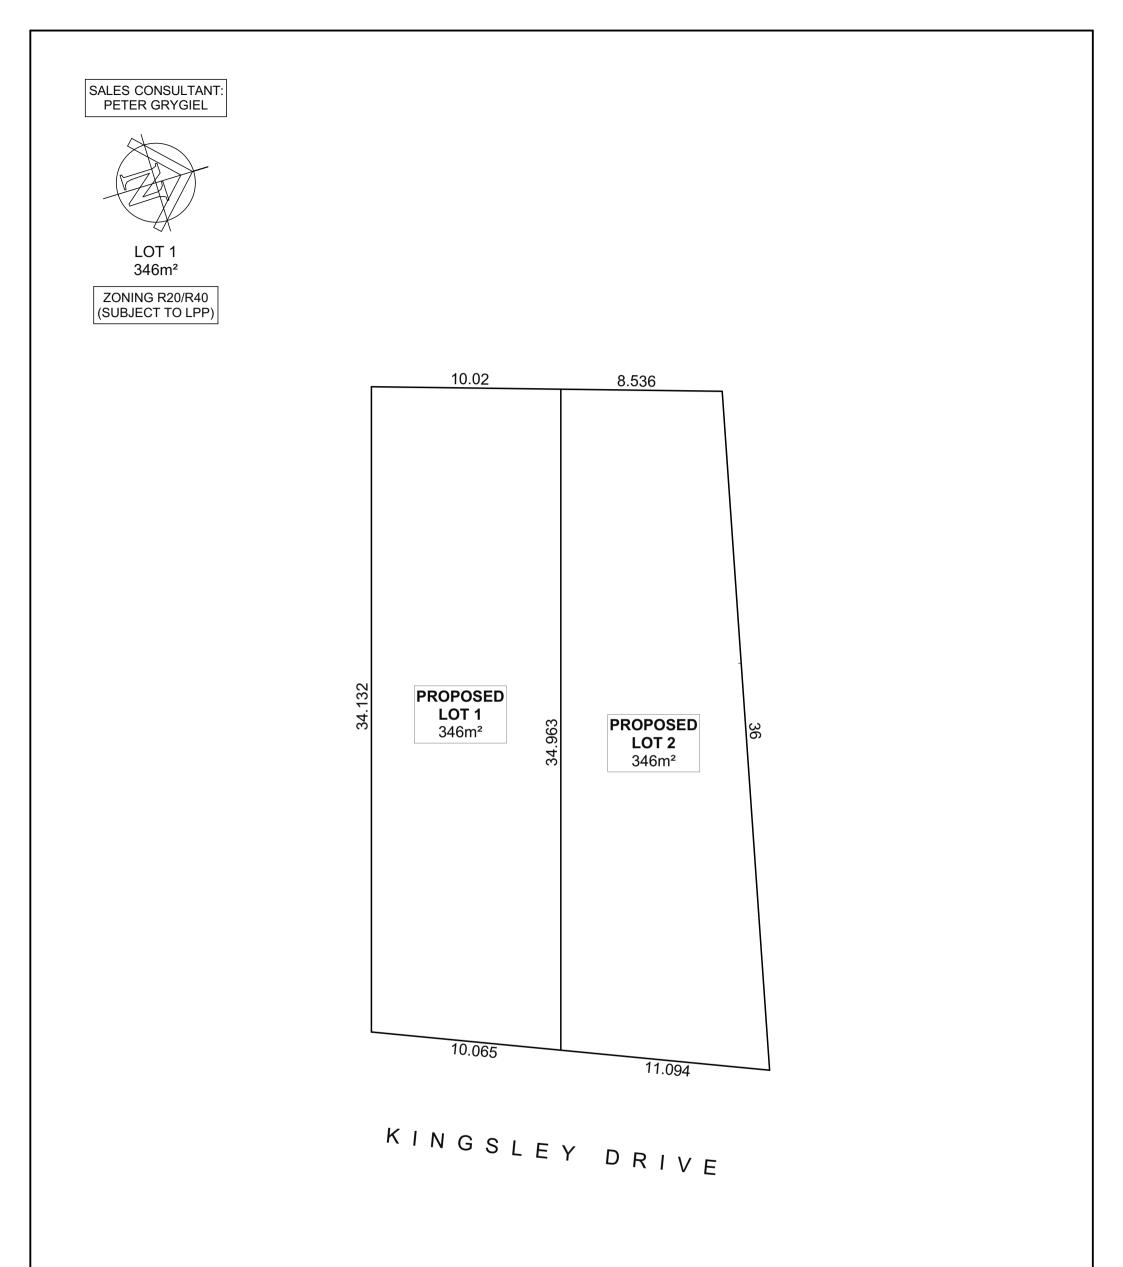

| SITE SUBDIVISION PLAN                   |                                                          |                            |             |       |                               |             |  |  |  |
|-----------------------------------------|----------------------------------------------------------|----------------------------|-------------|-------|-------------------------------|-------------|--|--|--|
|                                         |                                                          | DATE                       | STAGE       | DRAWN | CLIENT                        | JOB NO.     |  |  |  |
| ASSETBUI                                | CONFIRM ALL DIMENSION<br>PRIOR TO COMMENCEME             | NT OF WORK. 17/11/2023     | AMENDS      | M.M.  | DREW WALKER                   | 2708 - 23   |  |  |  |
|                                         | REFER TO ENGINEER'S DI<br>STRUCTURAL AND CONCE           | rete work. 14/11/2023      | AMENDS      | V.T.  |                               | 2100 20     |  |  |  |
| Homes of D                              | STINCTION CONSTRUCTION DETAILS<br>AT THE BUILDER'S OR OW |                            | AMENDS      | M.M.  |                               | SHEET NO.   |  |  |  |
| 18 Moulden Way Telephone (08) 9443 9439 | 3 9439                                                   | AWINGS. 20/09/2023         | PLNG-DRWG   | M.M.  | ADDRESS                       |             |  |  |  |
| Yokine WA 6060 Facsimile (08) 944       | 2 0/128 This drawings shall remain                       |                            | AMENDS      | M.M.  | LOT 1 (ORIG. LOT 551, No. 39) | 2 OF 5      |  |  |  |
|                                         | given lent resold bire                                   |                            | CAD CONCEPT | M.M.  |                               |             |  |  |  |
| COPYRIGHT EMAIL enquiry@asse            | tbuild.net.au disposed of without the w<br>TECNICA DES   | ritten permission of ZONIN |             | SION: | KINGSLEY DRIVE, KINGSLEY      | SCALE 1:200 |  |  |  |