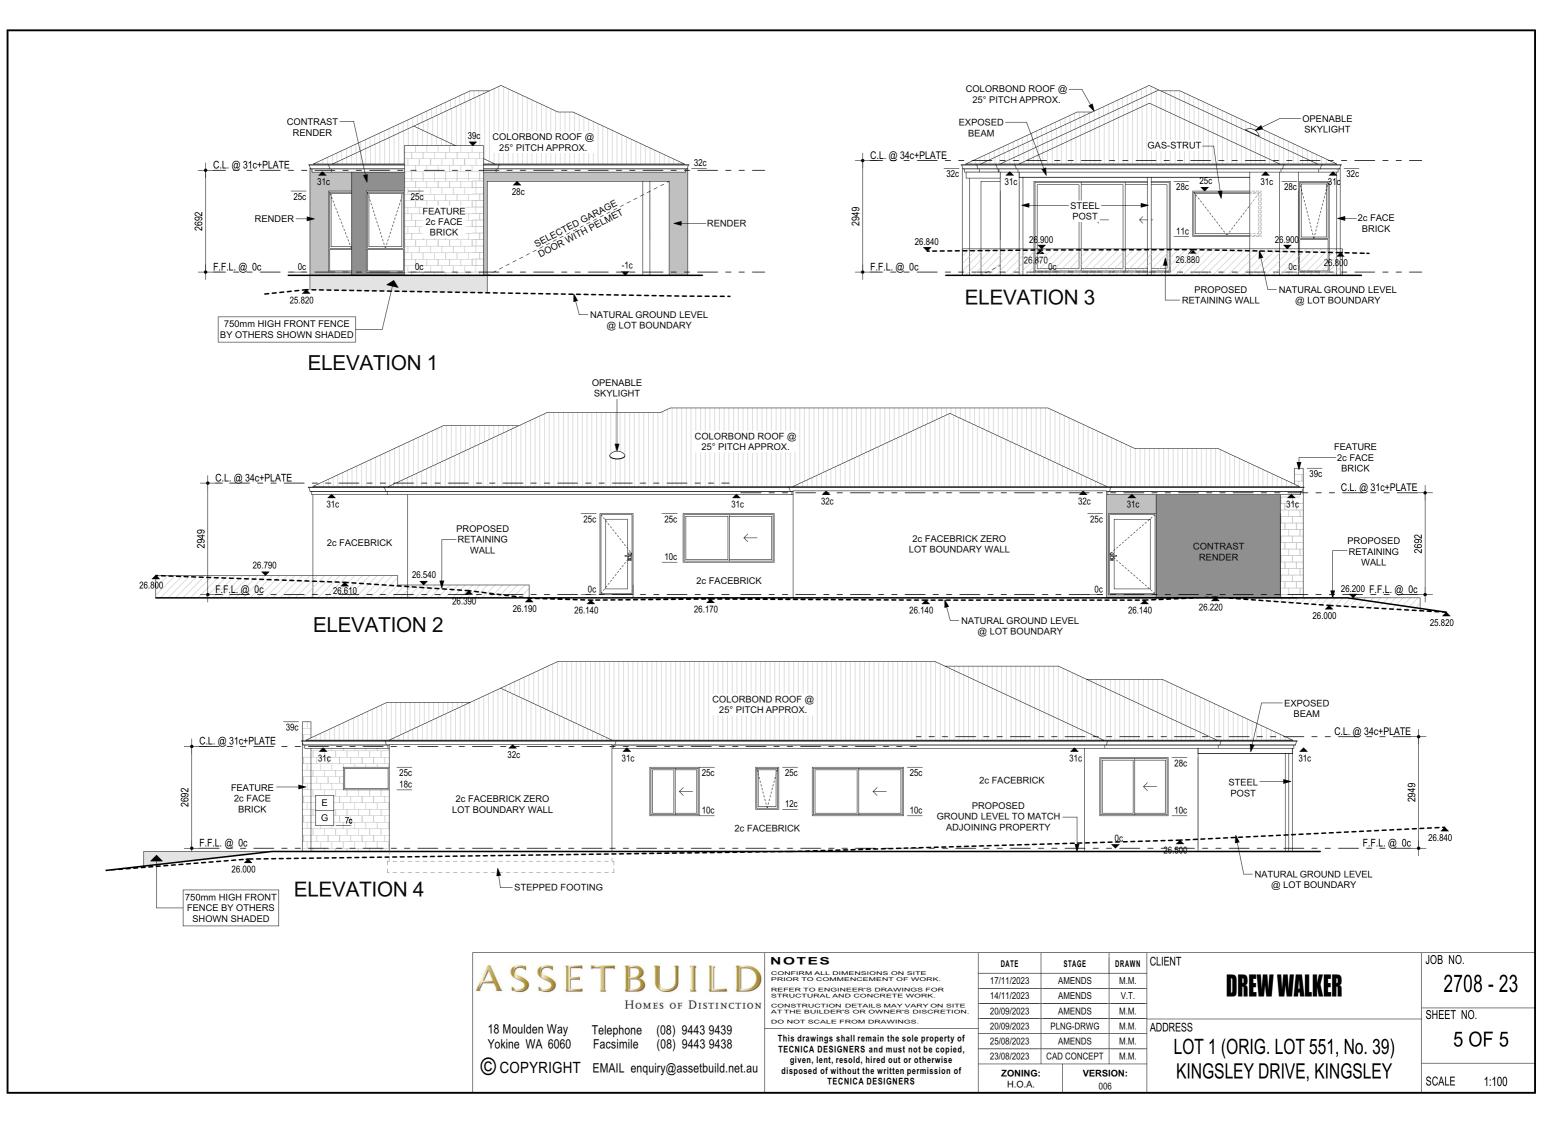

| SITE SUBDIVISION PLAN                   |                                                          |                            |             |       |                               |             |  |  |  |
|-----------------------------------------|----------------------------------------------------------|----------------------------|-------------|-------|-------------------------------|-------------|--|--|--|
|                                         |                                                          | DATE                       | STAGE       | DRAWN | CLIENT                        | JOB NO.     |  |  |  |
| ASSETBUI                                | CONFIRM ALL DIMENSION<br>PRIOR TO COMMENCEME             | NT OF WORK. 17/11/2023     | AMENDS      | M.M.  | DREW WALKER                   | 2708 - 23   |  |  |  |
|                                         | REFER TO ENGINEER'S DI<br>STRUCTURAL AND CONCE           | rete work. 14/11/2023      | AMENDS      | V.T.  |                               | 2100 20     |  |  |  |
| Homes of D                              | STINCTION CONSTRUCTION DETAILS<br>AT THE BUILDER'S OR OW |                            | AMENDS      | M.M.  |                               | SHEET NO.   |  |  |  |
| 18 Moulden Way Telephone (08) 9443 9439 | 3 9439                                                   | AWINGS. 20/09/2023         | PLNG-DRWG   | M.M.  | ADDRESS                       |             |  |  |  |
| Yokine WA 6060 Facsimile (08) 944       | 2 0/128 This drawings shall remain                       |                            | AMENDS      | M.M.  | LOT 1 (ORIG. LOT 551, No. 39) | 2 OF 5      |  |  |  |
|                                         | given lent resold bire                                   |                            | CAD CONCEPT | M.M.  |                               |             |  |  |  |
| COPYRIGHT EMAIL enquiry@asse            | tbuild.net.au disposed of without the w<br>TECNICA DES   | ritten permission of ZONIN |             | SION: | KINGSLEY DRIVE, KINGSLEY      | SCALE 1:200 |  |  |  |