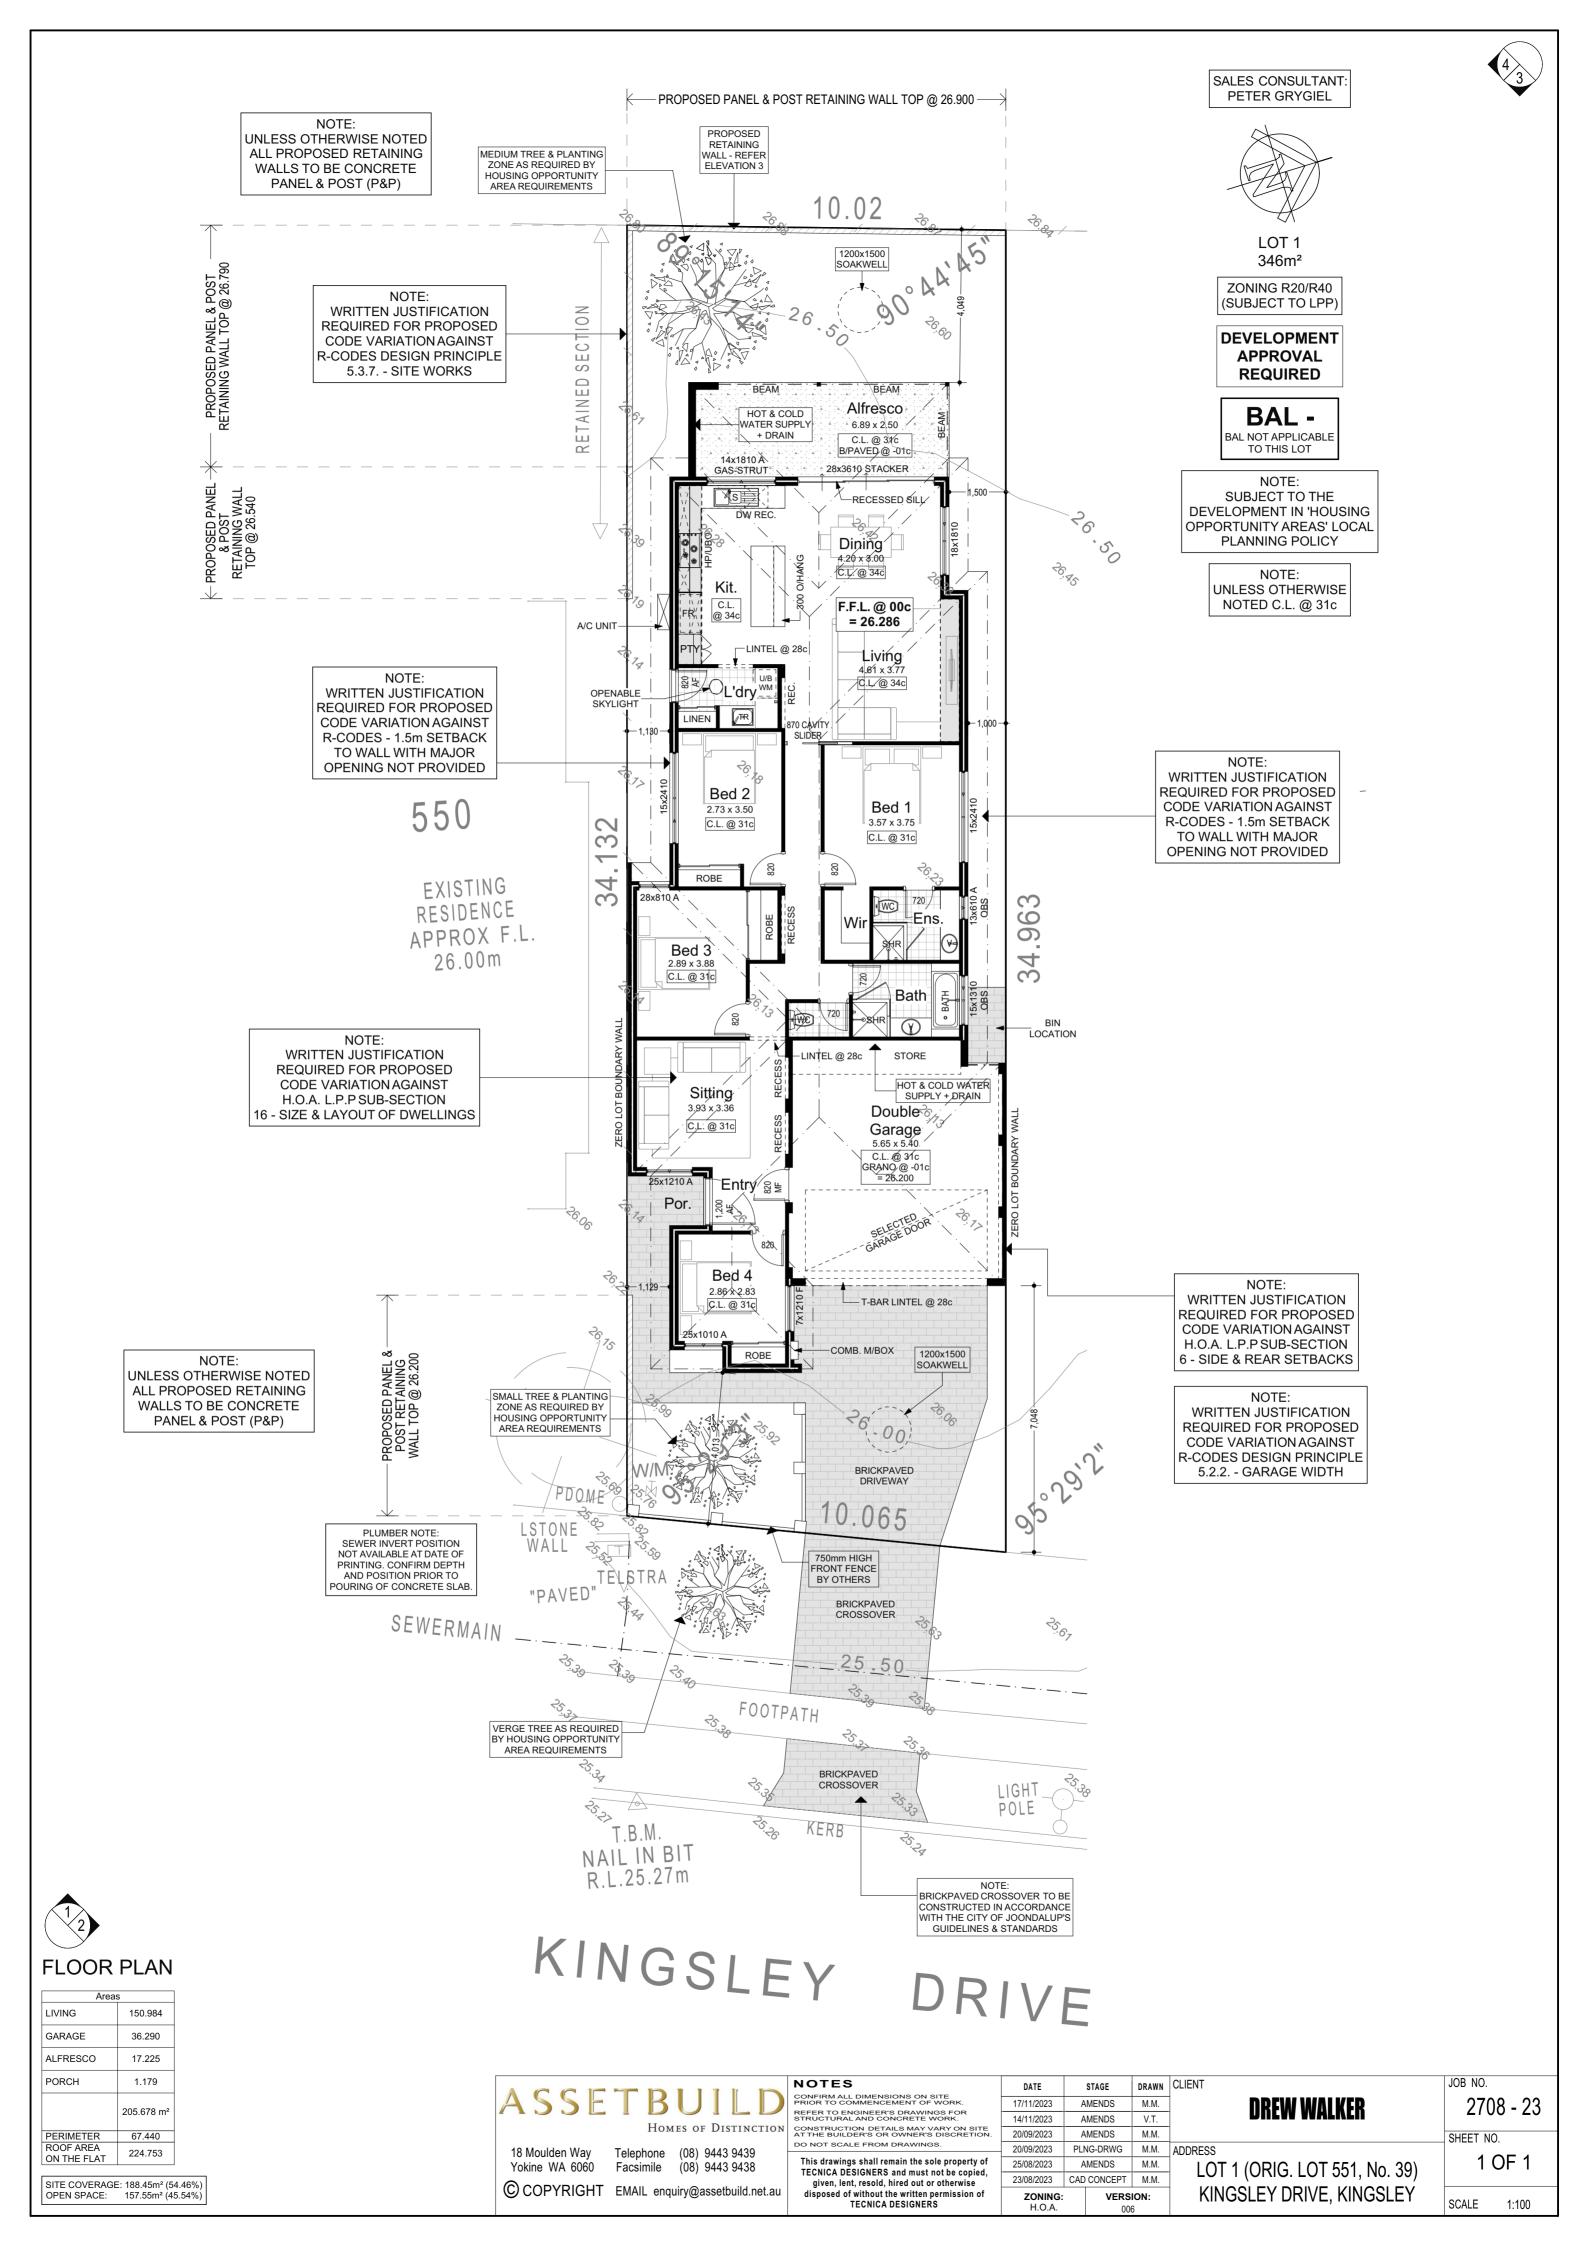

| SITE SUBDIVISION PLAN                   |                                                          |                            |             |       |                               |             |  |  |  |
|-----------------------------------------|----------------------------------------------------------|----------------------------|-------------|-------|-------------------------------|-------------|--|--|--|
|                                         |                                                          | DATE                       | STAGE       | DRAWN | CLIENT                        | JOB NO.     |  |  |  |
| ASSETBUI                                | CONFIRM ALL DIMENSION<br>PRIOR TO COMMENCEME             | NT OF WORK. 17/11/2023     | AMENDS      | M.M.  | DREW WALKER                   | 2708 - 23   |  |  |  |
|                                         | REFER TO ENGINEER'S DI<br>STRUCTURAL AND CONCE           | rete work. 14/11/2023      | AMENDS      | V.T.  |                               | 2100 20     |  |  |  |
| Homes of D                              | STINCTION CONSTRUCTION DETAILS<br>AT THE BUILDER'S OR OW |                            | AMENDS      | M.M.  |                               | SHEET NO.   |  |  |  |
| 18 Moulden Way Telephone (08) 9443 9439 | 3 9439                                                   | AWINGS. 20/09/2023         | PLNG-DRWG   | M.M.  | ADDRESS                       |             |  |  |  |
| Yokine WA 6060 Facsimile (08) 944       | 2 0/128 This drawings shall remain                       |                            | AMENDS      | M.M.  | LOT 1 (ORIG. LOT 551, No. 39) | 2 OF 5      |  |  |  |
|                                         | given lent resold bire                                   |                            | CAD CONCEPT | M.M.  |                               |             |  |  |  |
| COPYRIGHT EMAIL enquiry@asse            | tbuild.net.au disposed of without the w<br>TECNICA DES   | ritten permission of ZONIN |             | SION: | KINGSLEY DRIVE, KINGSLEY      | SCALE 1:200 |  |  |  |