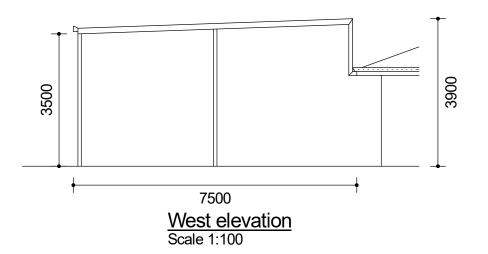

North elevation Scale 1:100

|                                     |             |                   | Drawn by     | Roger Hurkens |
|-------------------------------------|-------------|-------------------|--------------|---------------|
|                                     |             |                   | Date         | 21/08/2023    |
|                                     |             |                   | Eave height  | 3500 mm       |
| Outdoor World patios sheds          | Job name    | CHILBY            | Ridge height | 3900 mm       |
|                                     |             |                   | FFL          | 9.90          |
|                                     | Job number  | PD133P            | Scale        | As shown      |
|                                     | Job address | 4 Erica Court     | Roof Colour  | As shown      |
| 2/22 Supreme Loop, Gnangara WA 6077 | Job suburb  | Greenwood WA 6024 | Frame colour | As shown      |