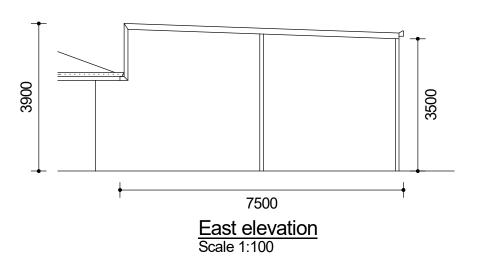

North elevation Scale 1:100

|                                     |             |                   | Drawn by     | Roger Hurkens |
|-------------------------------------|-------------|-------------------|--------------|---------------|
|                                     |             |                   | Date         | 21/08/2023    |
|                                     |             |                   | Eave height  | 3500 mm       |
| Outdoor World patios sheds          | Job name    | CHILBY            | Ridge height | 3900 mm       |
|                                     |             |                   | FFL          | 9.90          |
|                                     | Job number  | PD133P            | Scale        | As shown      |
|                                     | Job address | 4 Erica Court     | Roof Colour  | As shown      |
| 2/22 Supreme Loop, Gnangara WA 6077 | Job suburb  | Greenwood WA 6024 | Frame colour | As shown      |