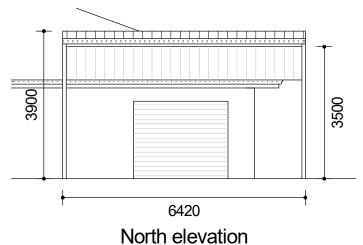

North elevation Scale 1:100

|                                     |             |                   | Drawn by     | Roger Hurkens |
|-------------------------------------|-------------|-------------------|--------------|---------------|
|                                     |             |                   | Date         | 21/08/2023    |
|                                     |             |                   | Eave height  | 3500 mm       |
| Outdoor World patios sheds          | Job name    | CHILBY            | Ridge height | 3900 mm       |
|                                     |             |                   | FFL          | 9.90          |
|                                     | Job number  | PD133P            | Scale        | As shown      |
|                                     | Job address | 4 Erica Court     | Roof Colour  | As shown      |
| 2/22 Supreme Loop, Gnangara WA 6077 | Job suburb  | Greenwood WA 6024 | Frame colour | As shown      |