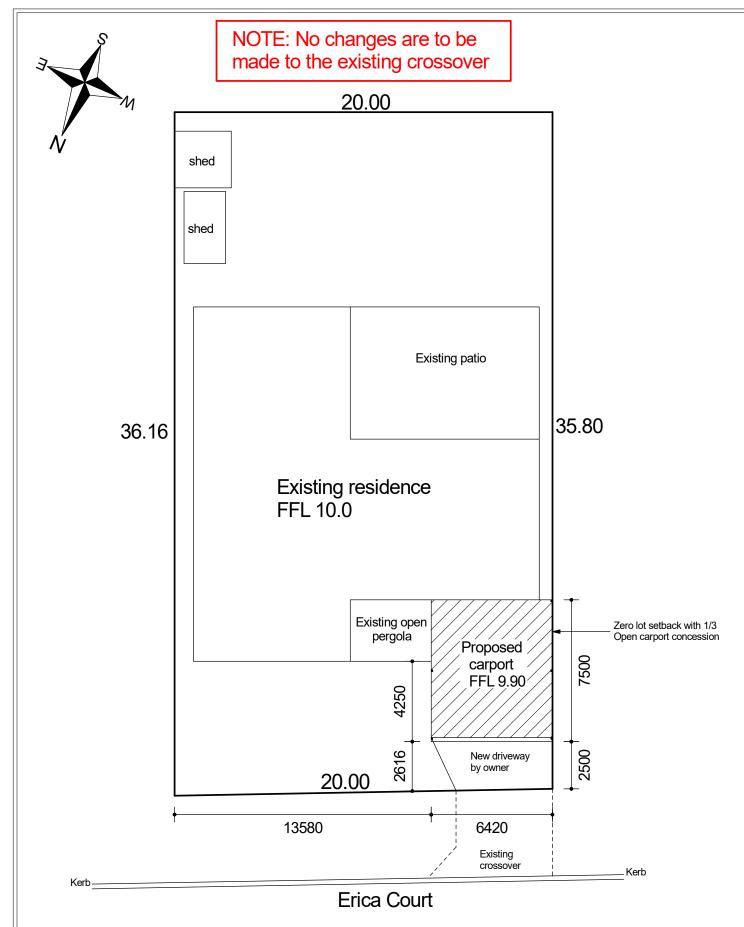

Site plan Scale 1:200

Roof colour to be Manor Red to best match the existing house roof.
Column colour to be Manor Red to best match the existing brick of the house
Frame and Gutter colour to be Cottage Green to best match the gutter and fascia of the house
Existing ground levels are to be maintained