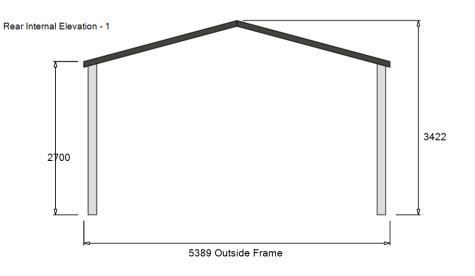

# **Elevations**

Job Reference Sales Person

Mr Ben Guy Patiowest Site Address

8 Gilmerton Way Greenwood Design Number Date SQ288935 17/08/2023 Customer Signature

All Dimensions shown are measured from outside of frame (including purlins and girts). Dimensions shown are for illustrative purposes only and should not be used for assembly. Please refer to the relevant installation guides or detailed drawings provided for site preparation, portal frame layout and slab dimensions.

Please refer to current Stratco Gable Homeshed certification referenced 50098 by FYFE Pty Ltd for 15° Homeshed range or certification referenced 2011-628 by RSA for 10° Homeshed range. Certifications are applicable to standard shed designs only.