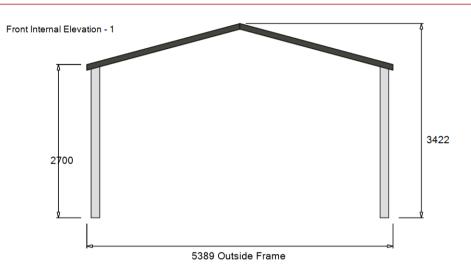

# **Elevations**

Job Reference Sales Person

Mr Ben Guy Patiowest Site Address

8 Gilmerton Way Greenwood Design Number Date SQ288935 17/08/2023 Customer Signature

All Dimensions shown are measured from outside of frame (including purlins and girts). Dimensions shown are for illustrative purposes only and should not be used for assembly. Please refer to the relevant installation guides or detailed drawings provided for site preparation, portal frame layout and slab dimensions.

Please refer to current Stratco Gable Homeshed certification referenced 50098 by FYFE Pty Ltd for 15° Homeshed range or certification referenced 2011-628 by RSA for 10° Homeshed range. Certifications are applicable to standard shed designs only.