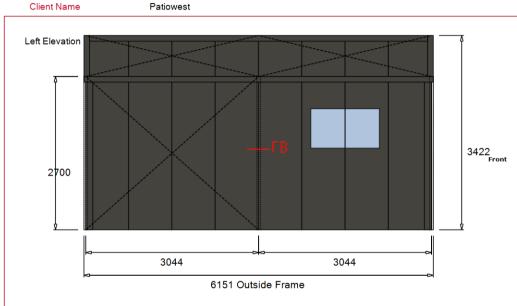

# **Elevations**

Job Reference Sales Person

Mr Ben Guy Patiowest Site Address

8 Gilmerton Way Greenwood Design Number Date SQ288935 17/08/2023 Customer Signature

All Dimensions shown are measured from outside of frame (including purlins and girts). Dimensions shown are for illustrative purposes only and should not be used for assembly. Please refer to the relevant installation guides or detailed drawings provided for site preparation, portal frame layout and slab dimensions.

Please refer to current Stratco Gable Homeshed certification referenced 50098 by FYFE Pty Ltd for 15° Homeshed range or certification referenced 2011-628 by RSA for 10° Homeshed range. Certifications are applicable to standard shed designs only.