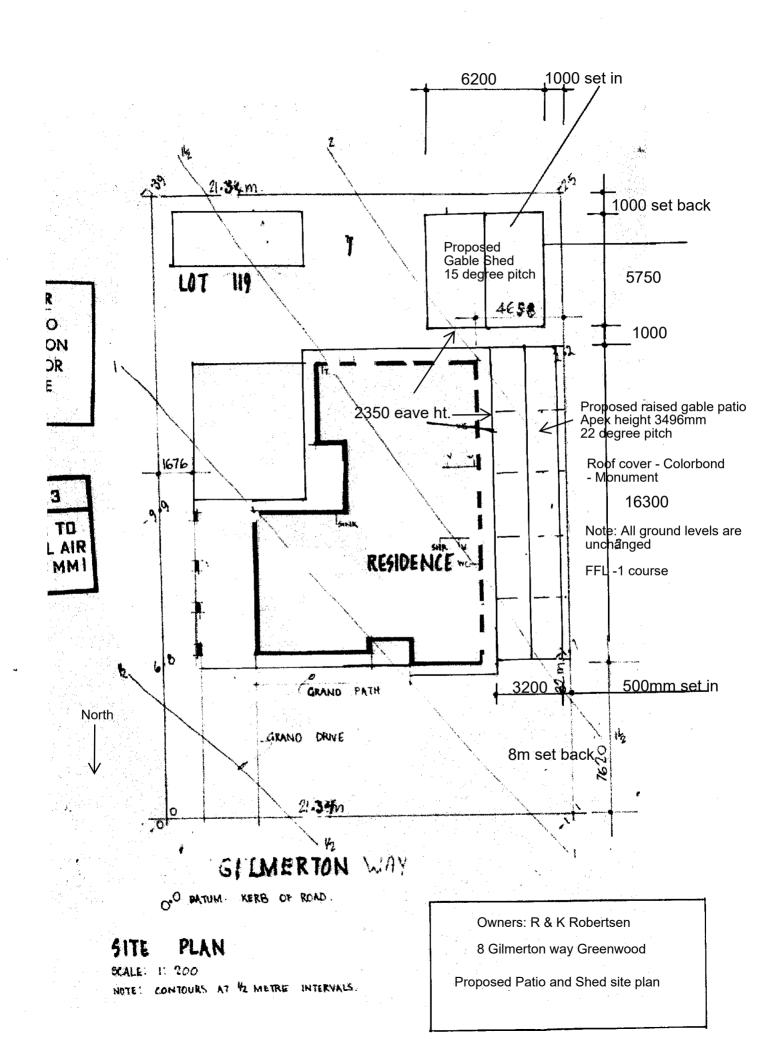

# Site Plan

Job Reference Sales Person

Mr Ben Guy

Site Address

8 Gilmerton Way Greenwood Design Number Date SQ288935 17/08/2023 Customer Signature

All Dimensions shown are measured from outside of frame (including purlins and girts). Dimensions shown are for illustrative purposes only and should not be used for assembly. Please refer to the relevant installation guides or detailed drawings provided for site preparation, portal frame layout and slab dimensions.