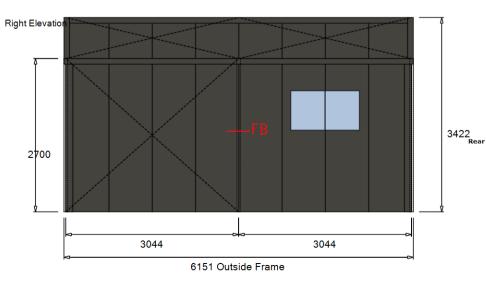

# **Elevations**

Job Reference Sales Person

Mr Ben Guy Patiowest Site Address

8 Gilmerton Way Greenwood Design Number Date SQ288935 17/08/2023 Customer Signature

All Dimensions shown are measured from outside of frame (including purlins and girts). Dimensions shown are for illustrative purposes only and should not be used for assembly. Please refer to the relevant installation guides or detailed drawings provided for site preparation, portal frame layout and slab dimensions.

Please refer to current Stratco Gable Homeshed certification referenced 50098 by FYFE Pty Ltd for 15° Homeshed range or certification referenced 2011-628 by RSA for 10° Homeshed range. Certifications are applicable to standard shed designs only.