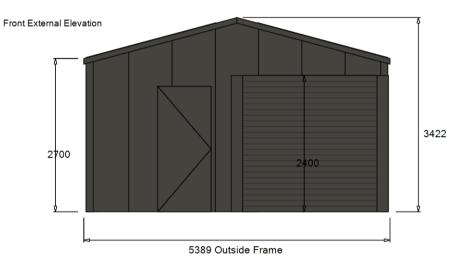

# **Elevations**

Job Reference Sales Person

Mr Ben Guy Patiowest Site Address

8 Gilmerton Way Greenwood Design Number Date SQ288935 17/08/2023 Customer Signature

All Dimensions shown are measured from outside of frame (including purlins and girts). Dimensions shown are for illustrative purposes only and should not be used for assembly. Please refer to the relevant installation guides or detailed drawings provided for site preparation, portal frame layout and slab dimensions.

Please refer to current Stratco Gable Homeshed certification referenced 50098 by FYFE Pty Ltd for 15° Homeshed range or certification referenced 2011-628 by RSA for 10° Homeshed range. Certifications are applicable to standard shed designs only.