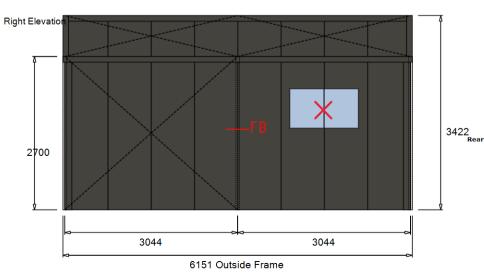

# **Elevations**

Job Reference Sales Person

Mr Ben Guy Patiowest Site Address

8 Gilmerton Way Greenwood Design Number Date SQ288935 17/08/2023 Customer Signature

All Dimensions shown are measured from outside of frame (including purlins and girts). Dimensions shown are for illustrative purposes only and should not be used for assembly. Please refer to the relevant installation guides or detailed drawings provided for site preparation, portal frame layout and slab dimensions.

Please refer to current Stratco Gable Homeshed certification referenced 50098 by FYFE Pty Ltd for 15° Homeshed range or certification referenced 2011-628 by RSA for 10° Homeshed range. Certifications are applicable to standard shed designs only.