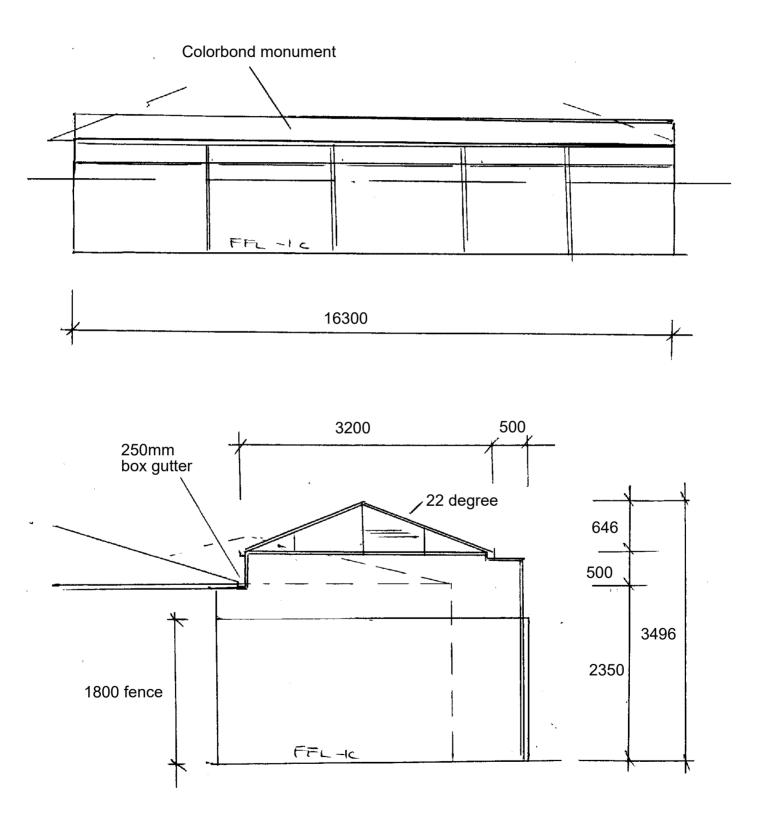

# **Elevations**

Job Reference Sales Person

Mr Ben Guy Patiowest Site Address

8 Gilmerton Way Greenwood Design Number Date SQ288935 17/08/2023 Customer Signature

All Dimensions shown are measured from outside of frame (including purlins and girts). Dimensions shown are for illustrative purposes only and should not be used for assembly. Please refer to the relevant installation guides or detailed drawings provided for site preparation, portal frame layout and slab dimensions.

# **Elevations**

Job ReferenceSite Address8 Gilmerton WayDesign NumberSQ288935Customer SignatureSales PersonMr Ben GuyGreenwoodDate17/08/2023