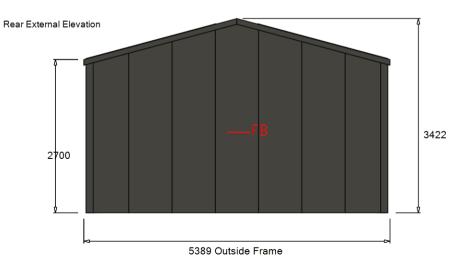

# **Elevations**

Job Reference Sales Person

Mr Ben Guy Patiowest Site Address

8 Gilmerton Way Greenwood Design Number Date SQ288935 17/08/2023 Customer Signature

All Dimensions shown are measured from outside of frame (including purlins and girts). Dimensions shown are for illustrative purposes only and should not be used for assembly. Please refer to the relevant installation guides or detailed drawings provided for site preparation, portal frame layout and slab dimensions.

Please refer to current Stratco Gable Homeshed certification referenced 50098 by FYFE Pty Ltd for 15° Homeshed range or certification referenced 2011-628 by RSA for 10° Homeshed range. Certifications are applicable to standard shed designs only.