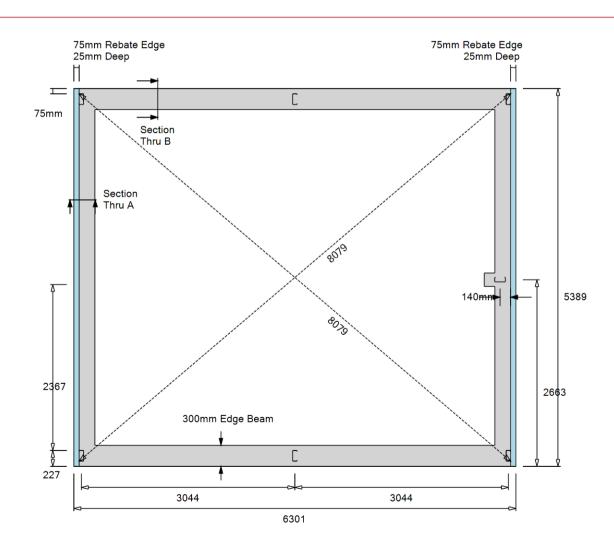

# Slab Layout

Job Reference Sales Person Client Name

Mr Ben Guy Patiowest Site Address

8 Gilmerton Way Greenwood Design Number Date SQ288935 17/08/2023 **Customer Signature** 

### **Front**

For more information please refer: Construction Footing Report Stratco 15 Degrees Gable Roof Shed Class 1A & Class 10 Buildings 50098. Please note that the internal concrete beams are not shown on the above layout and it is the builders responsibility to select the appropriate design scenario based on the soil conditions on site and Drawing No. 50098-6-ST-100 from the report.