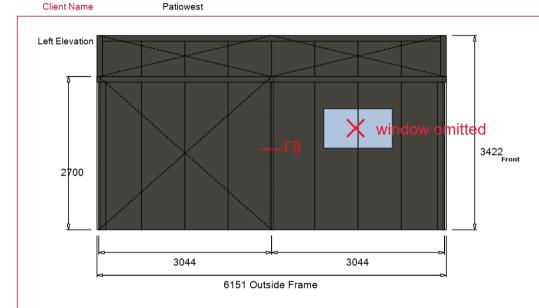

# **Elevations**

Job Reference Sales Person

Mr Ben Guy Patiowest Site Address

8 Gilmerton Way Greenwood Design Number Date SQ288935 17/08/2023 Customer Signature

All Dimensions shown are measured from outside of frame (including purlins and girts). Dimensions shown are for illustrative purposes only and should not be used for assembly. Please refer to the relevant installation guides or detailed drawings provided for site preparation, portal frame layout and slab dimensions.

Please refer to current Stratco Gable Homeshed certification referenced 50098 by FYFE Pty Ltd for 15° Homeshed range or certification referenced 2011-628 by RSA for 10° Homeshed range. Certifications are applicable to standard shed designs only.