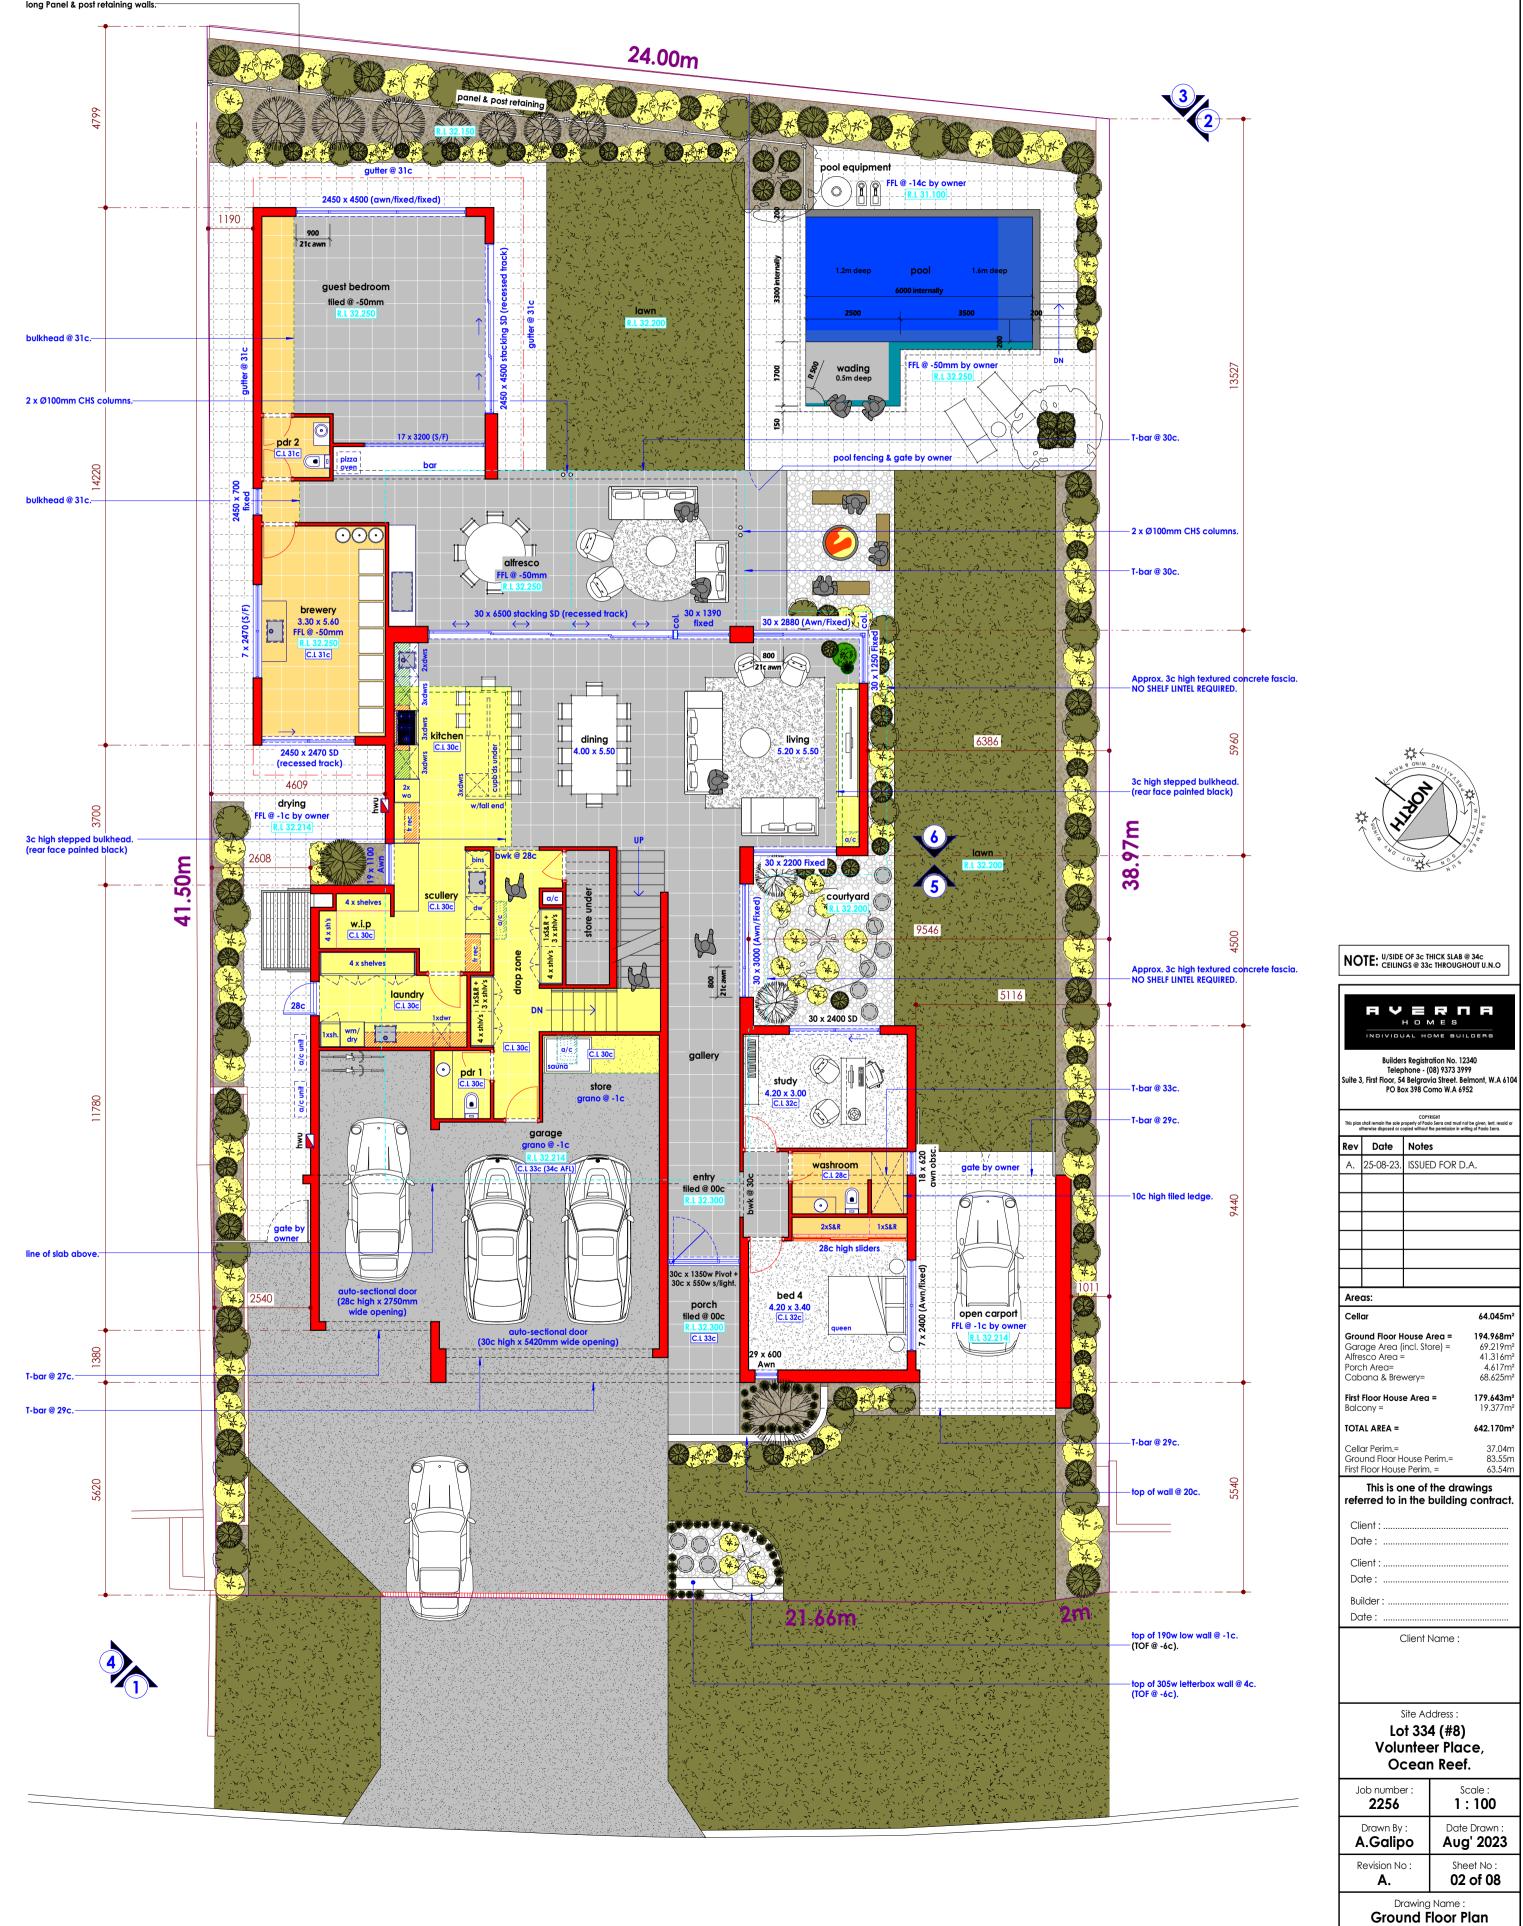

o</b> | Date Drawn :<br><b>Aug' 2023</b> |
|                                                                                                                                                                                               |     |           |                 | Client :<br>Date :                    | Site Address :<br><b>Lot 334 (#8)</b>  | Revision No :<br><b>A.</b>    | Sheet No :<br><b>08 of 08</b>    |
| COPYRICHT<br>This plan shall remain the sole property of Paolo Serra and must not be given, lent, resord or<br>otherwise disposed or copied without the permission is willing of Paolo Serra. |     |           |                 | Builder :<br>Date :                   | <b>Volunteer Place,</b><br>Ocean Reef. | Drawing<br><b>Site</b>        |                                  |



Approx. 1200mm high x 17500mm long Panel & post retaining walls.—







|                                                                                                                                                                                            | Rev | Date      | Notes           | This is one of the drawings           | Client Name :                   | Job number :                       | Scale :                          |
|--------------------------------------------------------------------------------------------------------------------------------------------------------------------------------------------|-----|-----------|-----------------|---------------------------------------|---------------------------------|------------------------------------|---------------