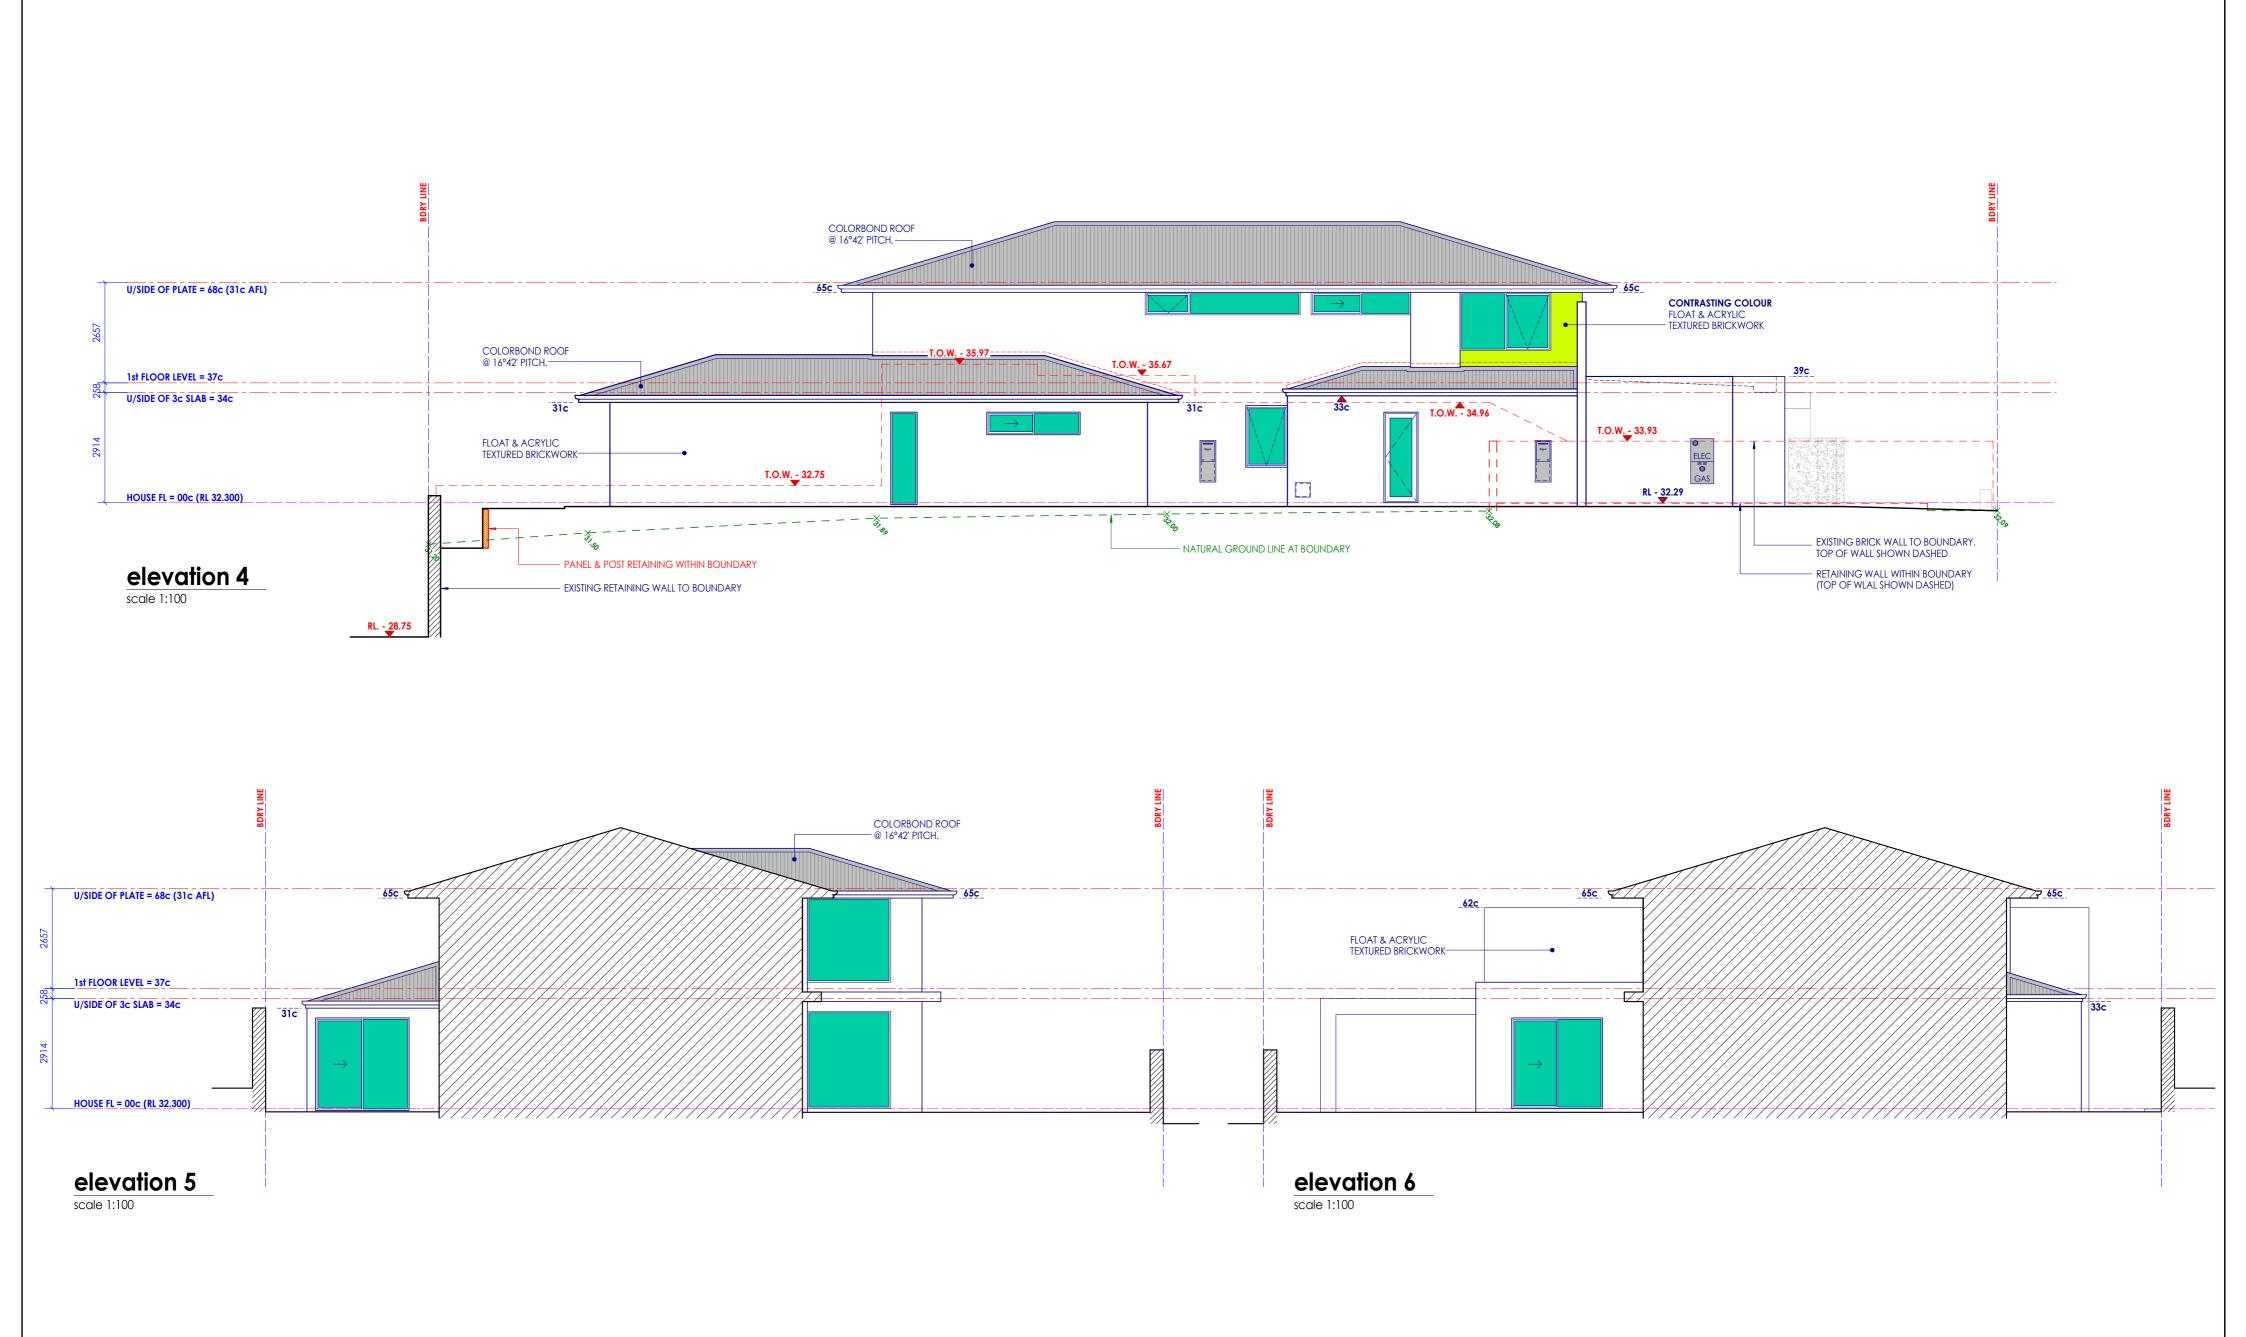

Approx. 1200mm high x 17500mm long Panel & post retaining walls.—

|                                                                                                                                                                                            | Rev | Date      | Notes           | This is one of the drawings           | Client Name :                   | Job number :                       | Scale :                          |
|--------------------------------------------------------------------------------------------------------------------------------------------------------------------------------------------|-----|-----------|-----------------|---------------------------------------|---------------------------------|------------------------------------|----------------------------------|
|                                                                                                                                                                                            | Α.  | 25-08-23. | ISSUED FOR D.A. | referred to in the building contract. |                                 | 2256                               | 1:100                            |
| INDIVIDUAL HOME BUILDERS                                                                                                                                                                   |     |           |                 | Client :<br>Date :                    |                                 | Drawn By :<br><b>A.Galipo</b>      | Date Drawn :<br><b>Aug' 2023</b> |
| Builders Registration No. 12340<br>Telephone - (08) 9373 3999<br>Suite 3, First Floor, 54 Belgravia Street. Belmont, W.A 6104<br>PO Box 398 Como W.A 6952                                  |     |           |                 | Client :<br>Date :                    | Site Address :<br>Lot 334 (#8)  | Revision No :<br><b>A.</b>         | Sheet No :<br><b>05 of 08</b>    |
| COPTIGNI<br>This plan shall remain the sale property of hoab Serra and mult not be given. lent, readd or<br>otherwise disposed or copied without the premission in writing of Poalo Serra. |     |           |                 | Builder :<br>Date :                   | Volunteer Place,<br>Ocean Reef. | Drawing Name :<br>Elevations 3 & 4 |                                  |