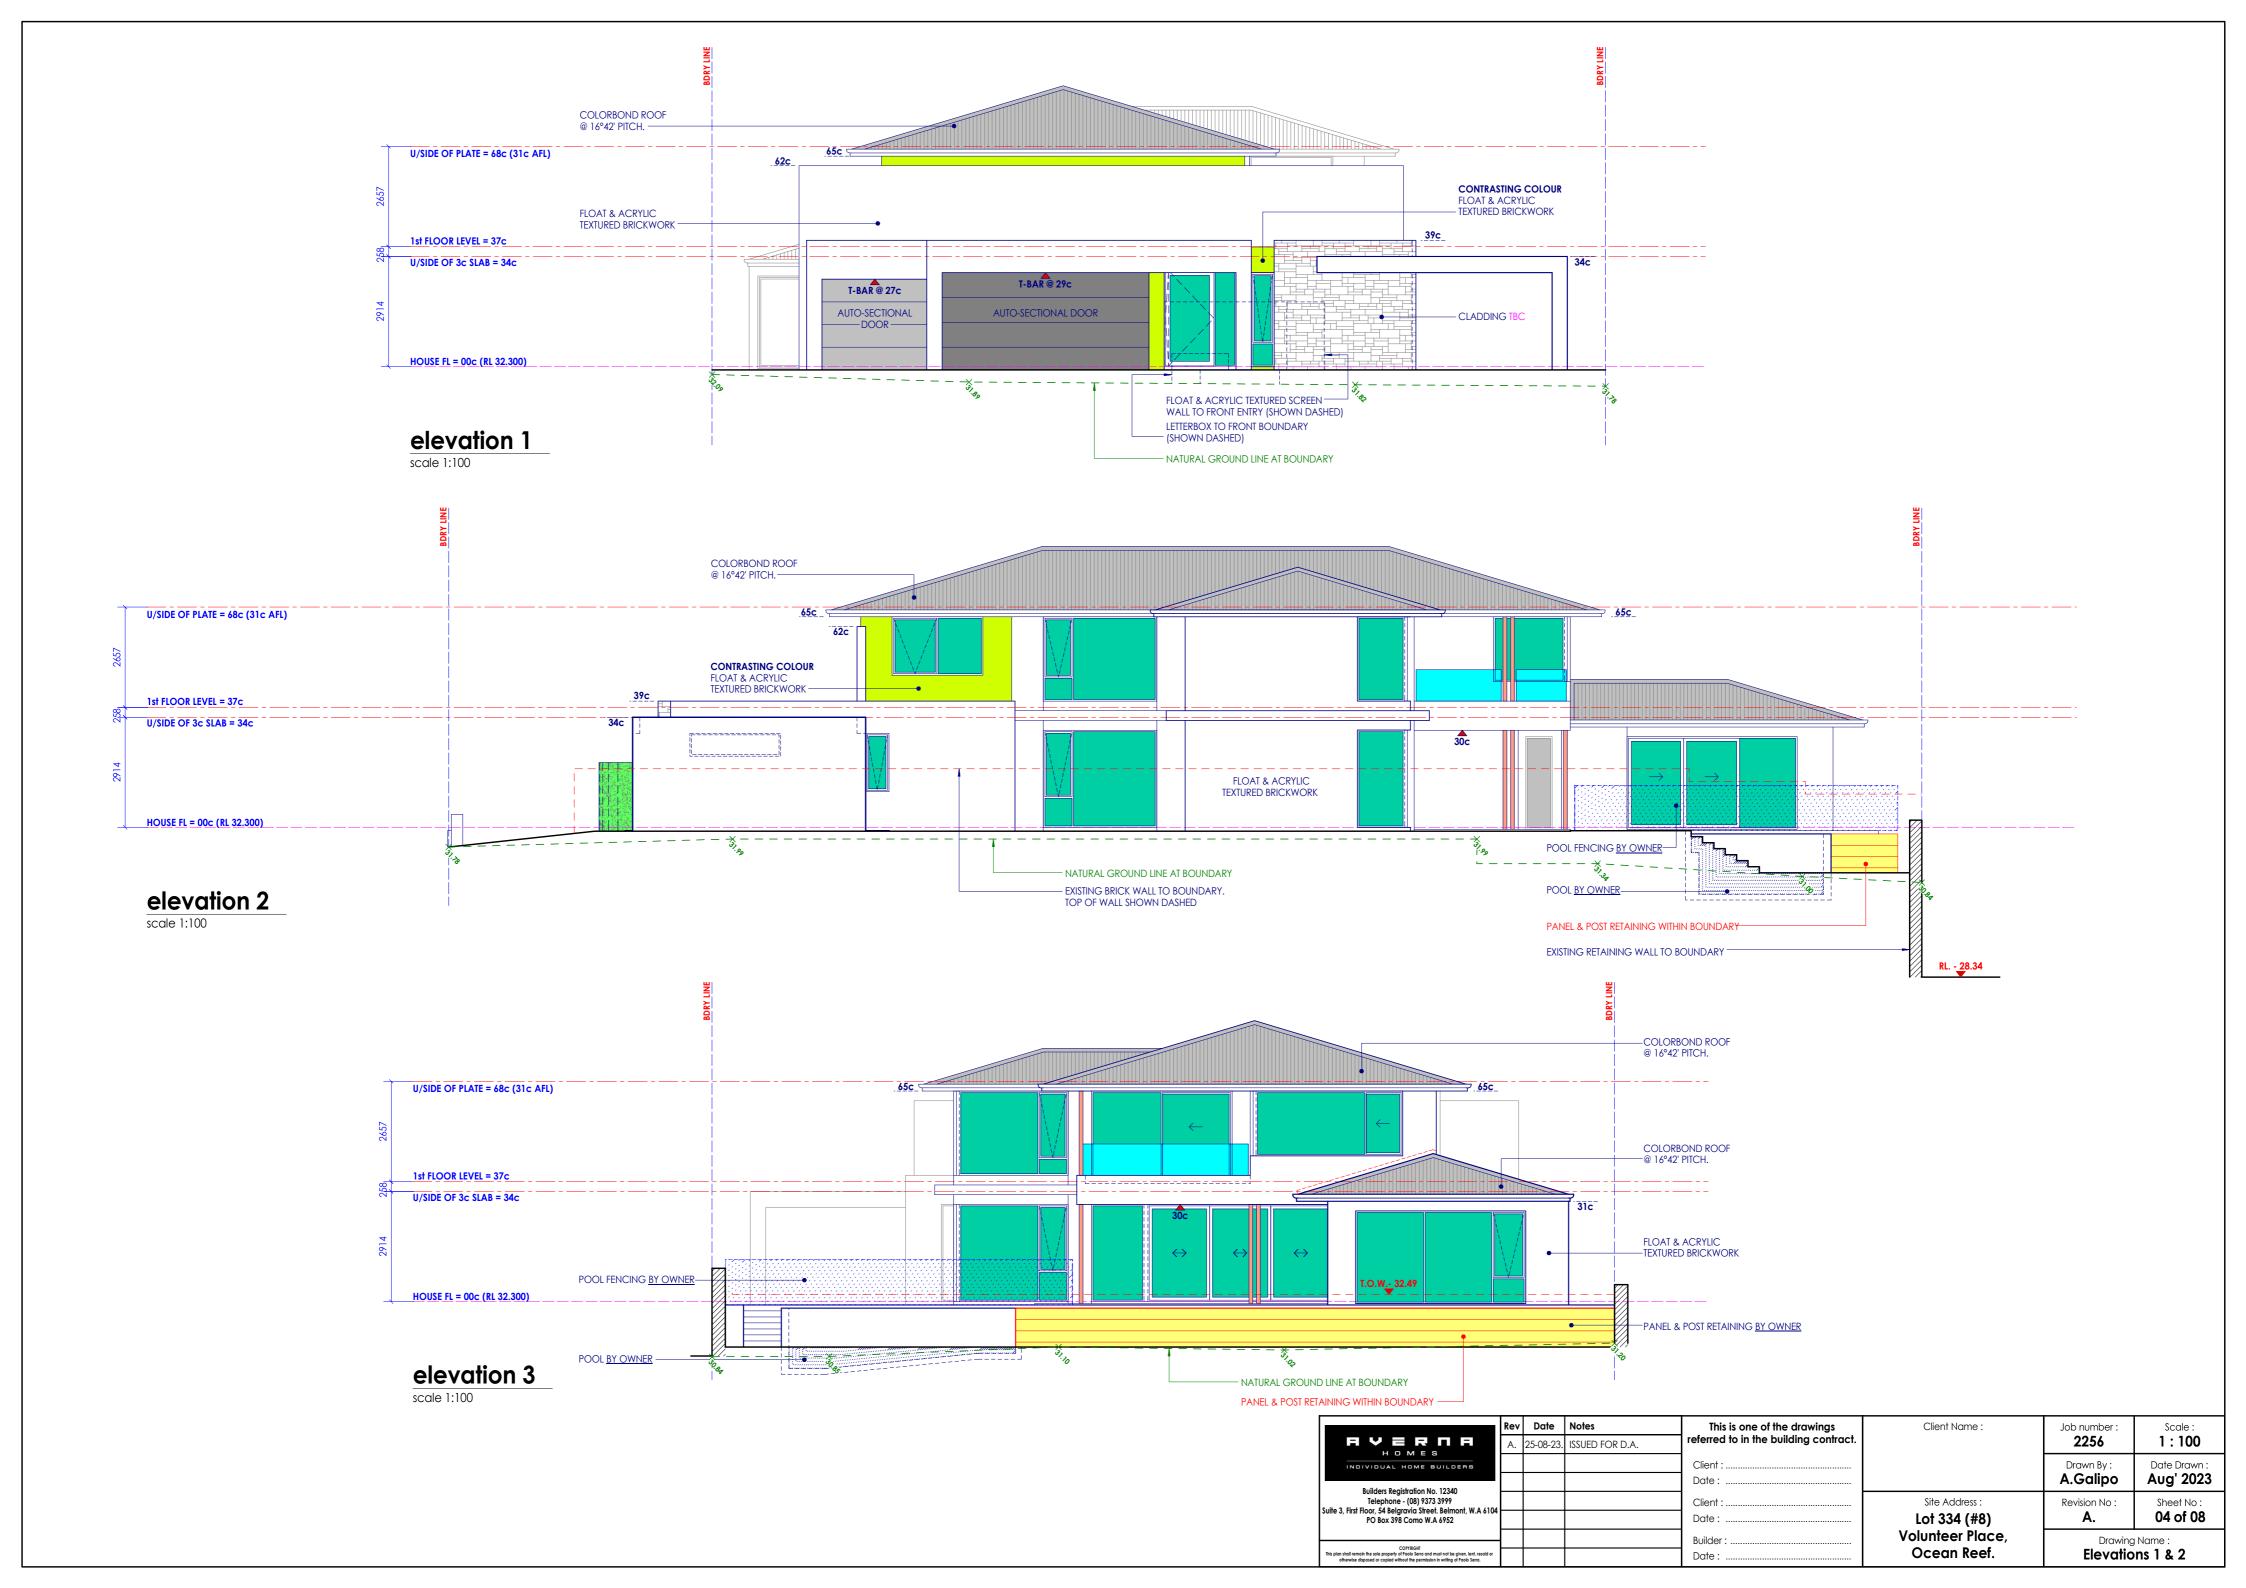

Approx. 1200mm high x 17500mm long Panel & post retaining walls.—

|                                                                                                                                                                                            | Rev | Date      | Notes           | This is one of the drawings           | Client Name :                   | Job number :                       | Scale :                          |
|--------------------------------------------------------------------------------------------------------------------------------------------------------------------------------------------|-----|-----------|-----------------|---------------------------------------|---------------------------------|------------------------------------|----------------------------------|
|                                                                                                                                                                                            | Α.  | 25-08-23. | ISSUED FOR D.A. | referred to in the building contract. |                                 | 2256                               | 1:100                            |
| INDIVIDUAL HOME BUILDERS                                                                                                                                                                   |     |           |                 | Client :<br>Date :                    |                                 | Drawn By :<br><b>A.Galipo</b>      | Date Drawn :<br><b>Aug' 2023</b> |
| Builders Registration No. 12340<br>Telephone - (08) 9373 3999<br>Suite 3, First Floor, 54 Belgravia Street. Belmont, W.A 6104<br>PO Box 398 Como W.A 6952                                  |     |           |                 | Client :<br>Date :                    | Site Address :<br>Lot 334 (#8)  | Revision No :<br><b>A.</b>         | Sheet No :<br><b>05 of 08</b>    |
| COPTIGNI<br>This plan shall remain the sale property of hoab Serra and mult not be given. lent, readd or<br>otherwise disposed or copied without the premission in writing of Poalo Serra. |     |           |                 | Builder :<br>Date :                   | Volunteer Place,<br>Ocean Reef. | Drawing Name :<br>Elevations 3 & 4 |                                  |