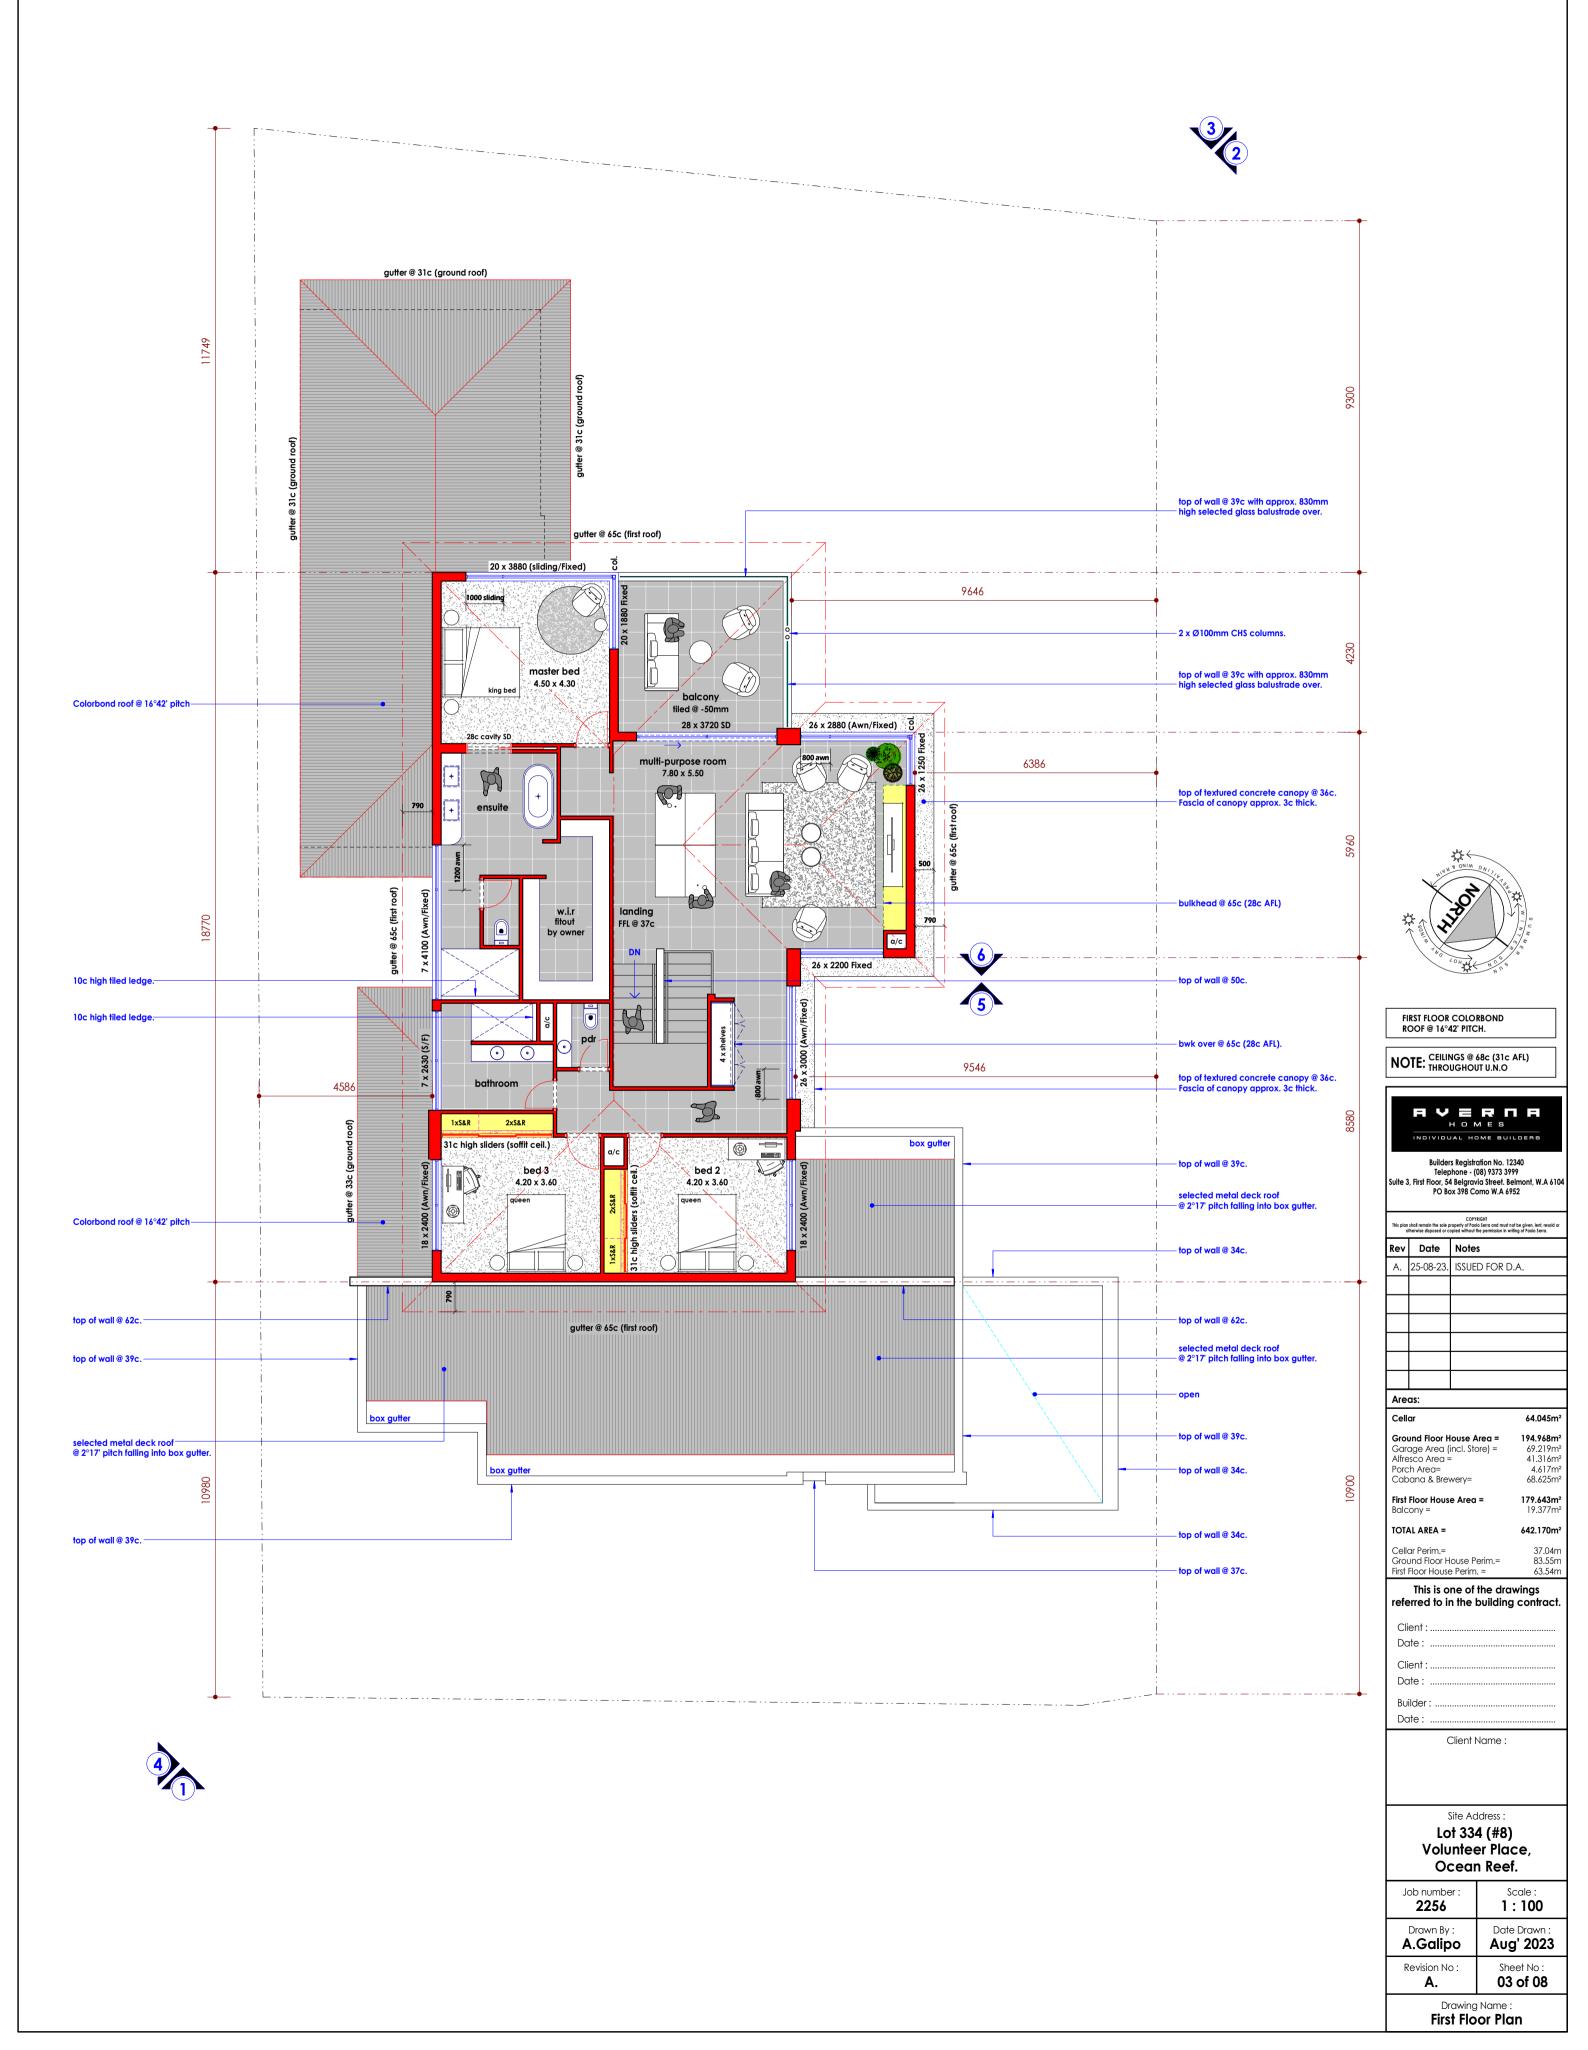

|     |           |                 | Client :<br>Date :                    | Site Address :<br><b>Lot 334 (#8)</b>  | Revision No :<br><b>A.</b>    | Sheet No :<br><b>08 of 08</b>    |
| COPYRICHT<br>This plan shall remain the sole property of Paolo Serra and must not be given, lent, resord or<br>otherwise disposed or copied without the permission is willing of Paolo Serra. |     |           |                 | Builder :<br>Date :                   | <b>Volunteer Place,</b><br>Ocean Reef. | Drawing<br><b>Site</b>        |                                  |



Approx. 1200mm high x 17500mm long Panel & post retaining walls.—







|                                                                                                                                                                                            | Rev | Date      | Notes           | This is one of the drawings           | Client Name :                   | Job number :                       | Scale :                          |
|--------------------------------------------------------------------------------------------------------------------------------------------------------------------------------------------|-----|-----------|-----------------|---------------------------------------|---------------------------------|------------------------------------|----------------------------------|
|