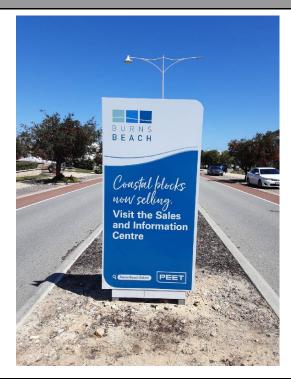

# SIGN 27 - BILLBOARD SIGN - Burns Beach Road and Whitehaven Avenue

# FRONT BACK

|                | General                              |
|----------------|--------------------------------------|
| LOCATION       | Burns Beach Road & Whitehaven Avenue |
| MAP            | Map 1                                |
| ACCESS         | Roadside/Garden Bed                  |
| MAIN SIZE      | 6000mm x 3000mm                      |
| BANNER SIZE    | 5950mm x 2950mm                      |
| HEIGHT AGL     | 750mm                                |
| OVERALL HEIGHT | 3750mm                               |
| DOUBLE SIDED   | No                                   |