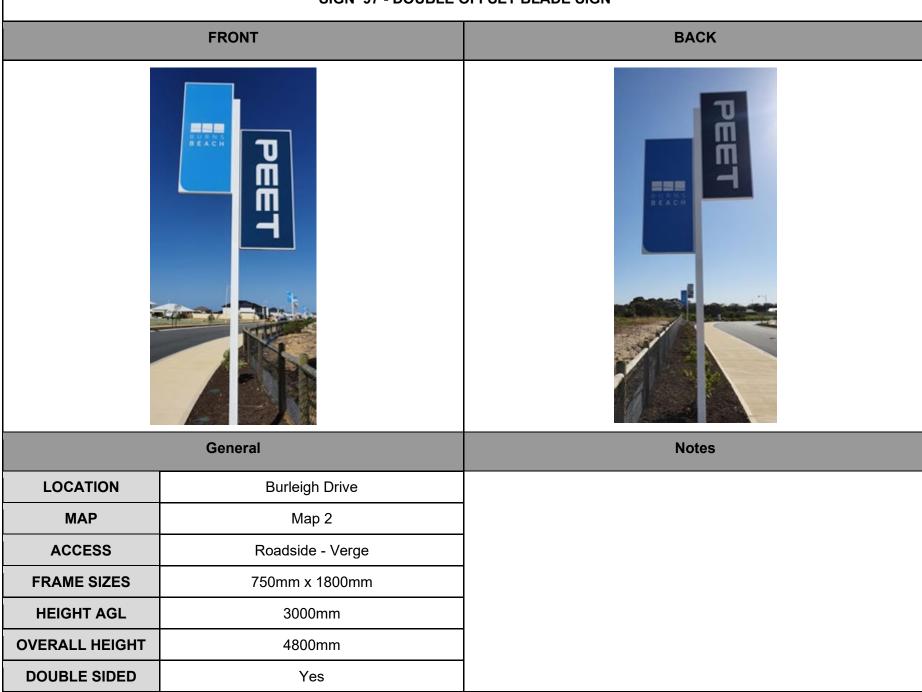

|
| TOPPER SIZE     | 4000mm x 500mm                    |
| TOP BANNER SIZE | 3950mm x 450mm                    |
| HEIGHT AGL      | 850mm                             |

## **SIGN 95 - BILLBOARD SIGN**

# FRONT BACK





|                 | General                   |
|-----------------|---------------------------|
| LOCATION        | Toowoon Way & Marmion Ave |
| MAP             | Map 2                     |
| ACCESS          | Garden Bed (Behind Wall)  |
| MAIN SIZE       | 4000mm x 2000mm           |
| BANNER SIZE     | 3950mm x 1950mm           |
| TOPPER SIZE     | 4000mm x 500mm            |
| TOP BANNER SIZE | 3950mm x 450mm            |
| HEIGHT AGL      | 1800mm                    |

## SIGN 96 - DOUBLE OFFSET BLADE SIGN



#### **SIGN 97 - DOUBLE OFFSET BLADE SIGN**



## SIGN 98 - DOUBLE OFFSET BLADE SIGN





#### SIGN 100 - DOUBLE OFFSET BLADE SIGN



## SIGN 101 - DOUBLE OFFSET BLADE SIGN



# SIGN 102 - DOUBLE OFFSET BLADE SIGN



#### **SIGN 103 - DOUBLE OFFSET BLADE SIGN**



# SIGN 104 - DOUBLE OFFSET BLADE SIGN







|                | General          |
|----------------|------------------|
| LOCATION       | Burleigh Drive   |
| MAP            | Map 2            |
| ACCESS         | Roadside - Verge |
| FRAME SIZES    | 750mm x 1800mm   |
| HEIGHT AGL     | 3000mm           |
| OVERALL HEIGHT | 4800mm           |
| DOUBLE SIDED   | Yes              |

# SIGN 105 - DOUBLE OFFSET BLADE SIGN







|                | General          |
|----------------|------------------|
| LOCATION       | Burleigh Drive   |
| MAP            | Map 2