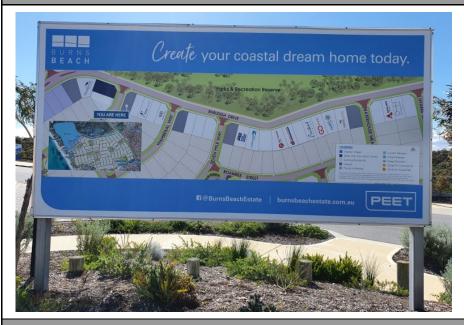

**BACK** 

|                | General                             |
|----------------|-------------------------------------|
| LOCATION       | Burleigh Drive & Waterhouse Meander |
| MAP            | Map 3                               |
| ACCESS         | Roadside                            |
| MAIN SIZE      | 4000mm x 2000mm                     |
| BANNER SIZE    | 3950mm x 1950mm                     |
| HEIGHT AGL     | 700mm                               |
| OVERALL HEIGHT | 2700mm                              |
| DOUBLE SIDED   | Yes                                 |