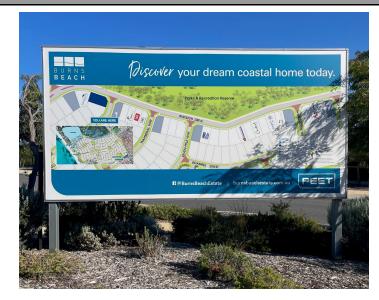

**BACK** 

|                | General                             |
|----------------|-------------------------------------|
| LOCATION       | Burleigh Drive & Waterhouse Meander |
| MAP            | Map 3                               |
| ACCESS         | Roadside                            |
| MAIN SIZE      | 4000mm x 2000mm                     |
| BANNER SIZE    | 3950mm x 1950mm                     |
| HEIGHT AGL     | 700mm                               |
| OVERALL HEIGHT | 2700mm                              |
| DOUBLE SIDED   | Yes                                 |