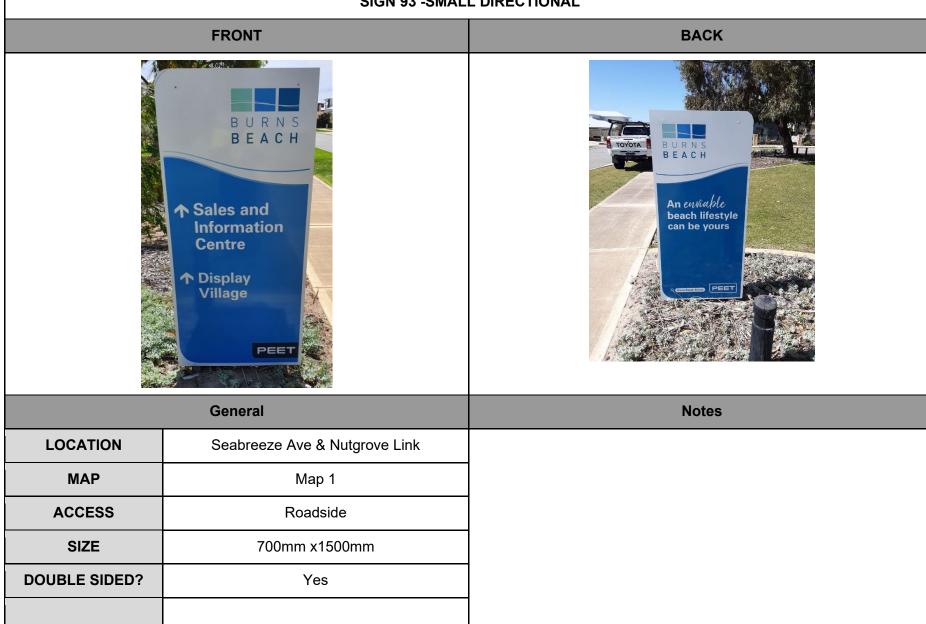

------------------|
| LOCATION      | Grand Ocean Entrance |
| MAP           | Map 1                |
| ACCESS        | Roadside             |
| SIZE          | 700mm x1500mm        |
| DOUBLE SIDED? | Yes                  |
|               |                      |

## **SIGN 92 -SMALL DIRECTIONAL**







|               | General                              |
|---------------|--------------------------------------|
| LOCATION      | Grand Ocean Entrance & Seabreeze Ave |
| MAP           | Map 1                                |
| ACCESS        | Roadside/Roundabout                  |
| SIZE          | 700mm x1500mm                        |
| DOUBLE SIDED? | Yes                                  |
|               |                                      |

## **SIGN 93 -SMALL DIRECTIONAL**



## **SIGN 94 - BILLBOARD SIGN**

BACK



|                 | General                           |
|-----------------|-----------------------------------|
| LOCATION        | Burleigh Drive & Seabreeze Avenue |
| MAP             | Map 3                             |
| ACCESS          | Roadside                          |
| MAIN SIZE       | 4000mm x 2000mm                   |
| BANNER SIZE     | 3950mm x 1950mm                   |
| TOPPER SIZE     | 4000mm x 500mm                    |
| TOP BANNER SIZE | 3950mm x 450mm                    |
| HEIGHT AGL      | 850mm                             |

## **SIGN 95 - BILLBOARD SIGN**

# FRONT BACK





|                 | General                   |
|-----------------|---------------------------|
| LOCATION        | Toowoon Way & Marmion Ave |
|