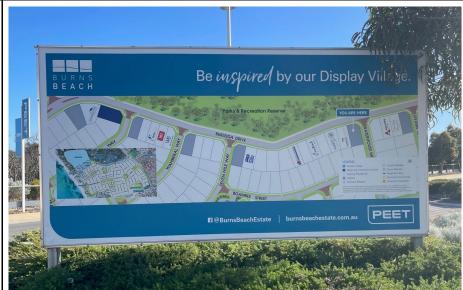

# SIGN 27 - BILLBOARD SIGN - Burns Beach Road and Whitehaven Avenue

# FRONT BACK

|                | General                              |
|----------------|--------------------------------------|
| LOCATION       | Burns Beach Road & Whitehaven Avenue |
| MAP            | Map 1                                |
| ACCESS         | Roadside/Garden Bed                  |
| MAIN SIZE      | 6000mm x 3000mm                      |
| BANNER SIZE    | 5950mm x 2950mm                      |
| HEIGHT AGL     | 750mm                                |
| OVERALL HEIGHT | 3750mm                               |
| DOUBLE SIDED   | No                                   |