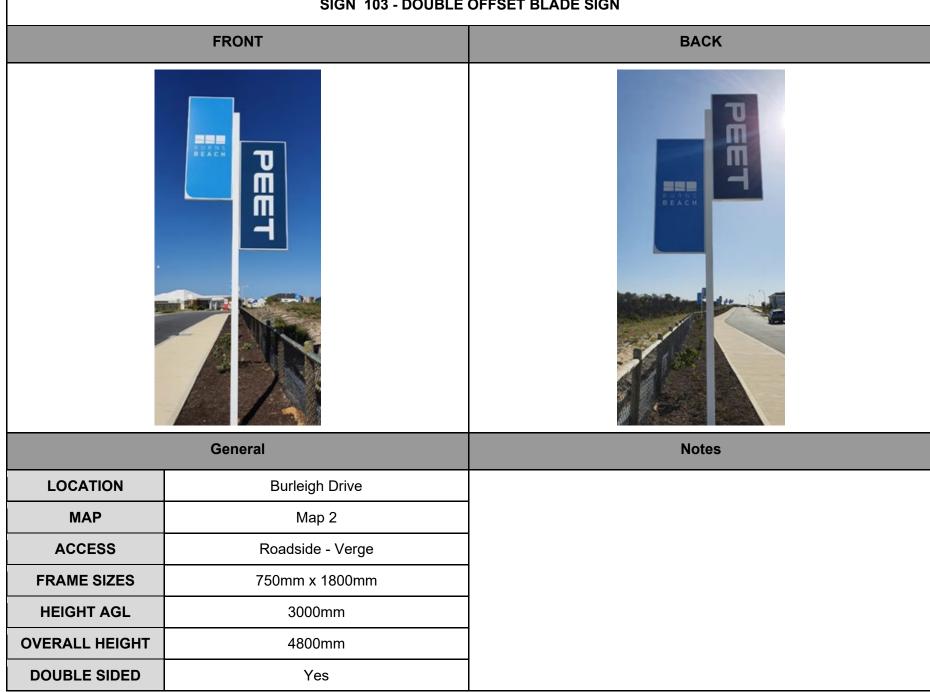

RONT BACK





|                 | General                   |
|-----------------|---------------------------|
| LOCATION        | Toowoon Way & Marmion Ave |
| MAP             | Map 2                     |
| ACCESS          | Garden Bed (Behind Wall)  |
| MAIN SIZE       | 4000mm x 2000mm           |
| BANNER SIZE     | 3950mm x 1950mm           |
| TOPPER SIZE     | 4000mm x 500mm            |
| TOP BANNER SIZE | 3950mm x 450mm            |
| HEIGHT AGL      | 1800mm                    |

## SIGN 96 - DOUBLE OFFSET BLADE SIGN



#### **SIGN 97 - DOUBLE OFFSET BLADE SIGN**



## SIGN 98 - DOUBLE OFFSET BLADE SIGN





#### SIGN 100 - DOUBLE OFFSET BLADE SIGN



## SIGN 101 - DOUBLE OFFSET BLADE SIGN



# SIGN 102 - DOUBLE OFFSET BLADE SIGN



#### **SIGN 103 - DOUBLE OFFSET BLADE SIGN**



# SIGN 104 - DOUBLE OFFSET BLADE SIGN







|                | General          |
|----------------|------------------|
| LOCATION       | Burleigh Drive   |
| MAP            | Map 2            |
| ACCESS         | Roadside - Verge |
| FRAME SIZES    | 750mm x 1800mm   |
| HEIGHT AGL     | 3000mm           |
| OVERALL HEIGHT | 4800mm           |
| DOUBLE SIDED   | Yes              |

# SIGN 105 - DOUBLE OFFSET BLADE SIGN







|                | General          |
|----------------|------------------|
| LOCATION       | Burleigh Drive   |
| MAP            | Map 2            |
| ACCESS         | Roadside - Verge |
| FRAME SIZES    | 750mm x 1800mm   |
| HEIGHT AGL     | 3000mm           |
| OVERALL HEIGHT | 4800mm           |
| DOUBLE SIDED   | Yes              |

## SIGN 106 - DOUBLE O