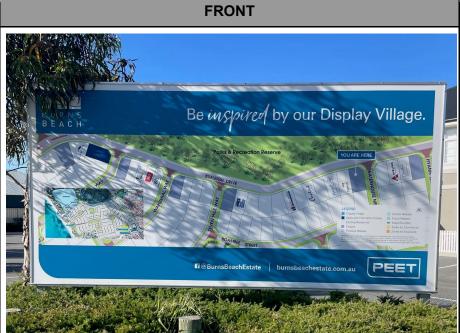

# SIGN 27 - BILLBOARD SIGN - Burns Beach Road and Whitehaven Avenue

# FRONT BACK

|                | General                              |
|----------------|--------------------------------------|
| LOCATION       | Burns Beach Road & Whitehaven Avenue |
| MAP            | Map 1                                |
| ACCESS         | Roadside/Garden Bed                  |
| MAIN SIZE      | 6000mm x 3000mm                      |
| BANNER SIZE    | 5950mm x 2950mm                      |
| HEIGHT AGL     | 750mm                                |
| OVERALL HEIGHT | 3750mm                               |
| DOUBLE SIDED   | No                                   |