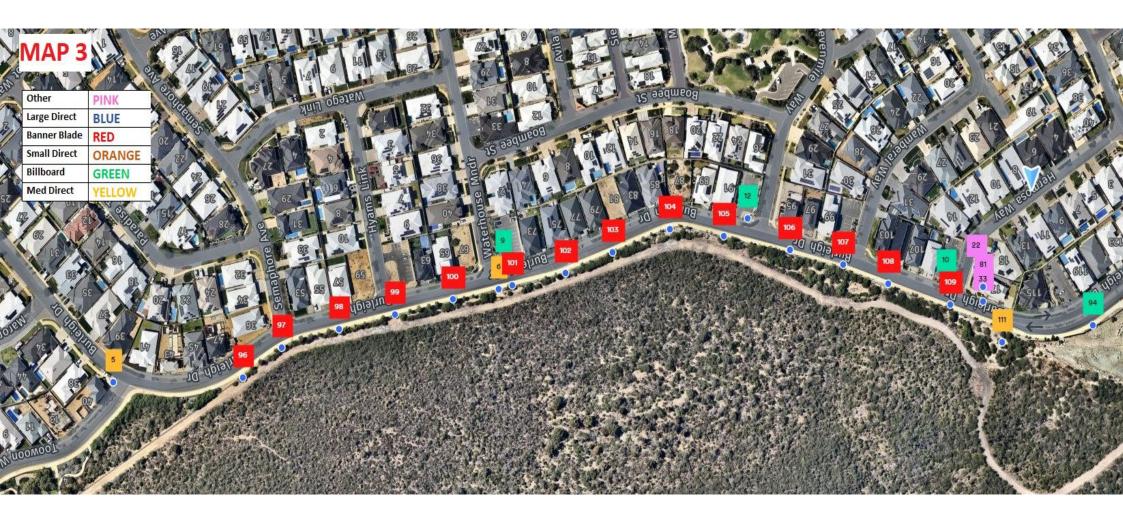

# **SIGN 6 - MEDIUM DIRECTIONAL FRONT BACK** B U R N S B E A C H Welcome to Burns Beach Display Village Q Burns Boach Estate PEET General Notes **LOCATION** Burleigh Drive & Waterhouse Meander MAP Map 3 Roadside **ACCESS** SIZE 1000mm x 2000mm **DOUBLE SIDED?** Yes

**BACK** 

|                | General                             |
|----------------|-------------------------------------|
| LOCATION       | Burleigh Drive & Waterhouse Meander |
| MAP            | Map 3                               |
| ACCESS         | Roadside                            |
| MAIN SIZE      | 4000mm x 2000mm                     |
| BANNER SIZE    | 3950mm x 1950mm                     |
| HEIGHT AGL     | 700mm                               |
| OVERALL HEIGHT | 2700mm                              |
| DOUBLE SIDED   | Yes                                 |

## **SIGN 10 - BILLBOARD SIGN**

|                | General                      |
|----------------|------------------------------|
| LOCATION       | Burleigh Drive & Hermosa Way |
| MAP            | Map 3                        |
| ACCESS         | Roadside                     |
| MAIN SIZE      | 4000mm x 2000mm              |
| BANNER SIZE    | 3950mm x 1950mm              |
| HEIGHT AGL     | 800mm                        |
| OVERALL HEIGHT | 2800mm                       |
| DOUBLE SIDED   | Yes                          |

# **SIGN 22 - PYLON SIGN**

|              | General                      | Notes                                            |
|--------------|------------------------------|--------------------------------------------------|
| LOCATION     | Burleigh Drive & Hermosa Way | 3 Layer Pylon Sign with Painted 10mm Acrylic     |
| MAP          | Мар 3                        | o Layer i yion oigh with i aintea formin noryile |
| ACCESS       | Roadside                     |                                                  |
| MAIN SIZE    | 1500mm x 35000mm             |                                                  |
| DEPTH        | 300mm                        |                                                  |
| DOUBLE SIDED | Yes                          |                                                  |

# **SIGN 33 - FEATURE SIGN**

|               | General         |
|---------------|-----------------|
| LOCATION      | Burleigh Drive  |
| MAP           | Map 3           |
| ACCESS        | Garden Bed      |
| SIZE          | 1000mm x 2000mm |
| DOUBLE SIDED? | Yes             |
|               |                 |

# **SIGN 81 - FEATURE SIGN**

|               | General        |
|---------------|----------------|
| LOCATION      | Burleigh Drive |
| MAP           | Map 3          |
| ACCESS        | Garden Bed     |
| SIZE          | 700mm x 1000mm |
| HEIGHT AGL    | 300mm          |
| DOUBLE SIDED? | Yes            |

## **SIGN 94 - BILLBOARD SIGN**

BACK

|                 | General                           |
|-----------------|-----------------------------------|
| LOCATION        | Burleigh Drive & Seabreeze Avenue |
| MAP             | Map 3                             |
| ACCESS          | Roadside                          |
| MAIN SIZE       | 4000mm x 2000mm                   |
| BANNER SIZE     | 3950mm x 1950mm                   |
| TOPPER SIZE     | 4000mm x 500mm                    |
| TOP BANNER SIZE | 3950mm x 450mm                    |
| HEIGHT AGL      | 850mm                             |

## SIGN 96 - DOUBLE OFFSET BLADE SIGN

#### **SIGN 97 - DOUBLE OFFSET BLADE SIGN**

## SIGN 98 - DOUBLE OFFSET BLADE SIGN

#### SIGN 100 - DOUBLE OFFSET BLADE SIGN

## SIGN 101 - DOUBLE OFFSET BLADE SIGN

# SIGN 102 - DOUBLE OFFSET BLADE SIGN

#### **SIGN 103 - DOUBLE OFFSET BLADE SIGN**

# SIGN 104 - DOUBLE OFFSET BLADE SIGN

|                | General          |
|----------------|------------------|
| LOCATION       | Burleigh Drive   |
| MAP            | Map 2            |
| ACCESS         | Roadside - Verge |
| FRAME SIZES    | 750mm x 1800mm   |
| HEIGHT AGL     | 3000mm           |
| OVERALL HEIGHT | 4800mm           |
| DOUBLE SIDED   | Yes              |

# SIGN 105 - DOUBLE OFFSET BLADE SIGN

|                | General          |
|----------------|------------------|
| LOCATION       | Burleigh Drive   |
| MAP            | Map 2            |
| ACCESS         | Roadside - Verge |
| FRAME SIZES    | 750mm x 1800mm   |
| HEIGHT AGL     | 3000mm           |
| OVERALL HEIGHT | 4800mm           |
| DOUBLE SIDED   | Yes              |

## SIGN 106 - DOUBLE OFFSET BLADE SIGN

#### SIGN 107 - DOUBLE OFFSET BLADE SIGN

#### SIGN 108 - DOUBLE OFFSET BLADE SIGN

Yes

**DOUBLE SIDED** 

#### SIGN 109 - DOUBLE OFFSET BLADE SIGN

# **SIGN 111 - MEDIUM DIRECTIONAL**

|               | General                       |
|---------------|-------------------------------|
| LOCATION      | Burleigh Drive and Hermosa Wy |
| MAP           | Мар 3                         |
| ACCESS        | Roadside                      |
| SIZE          | 1000mm x 2000mm               |
| DOUBLE SIDED? | Yes                           |
|               |                               |
|               |                               |
|               |                               |