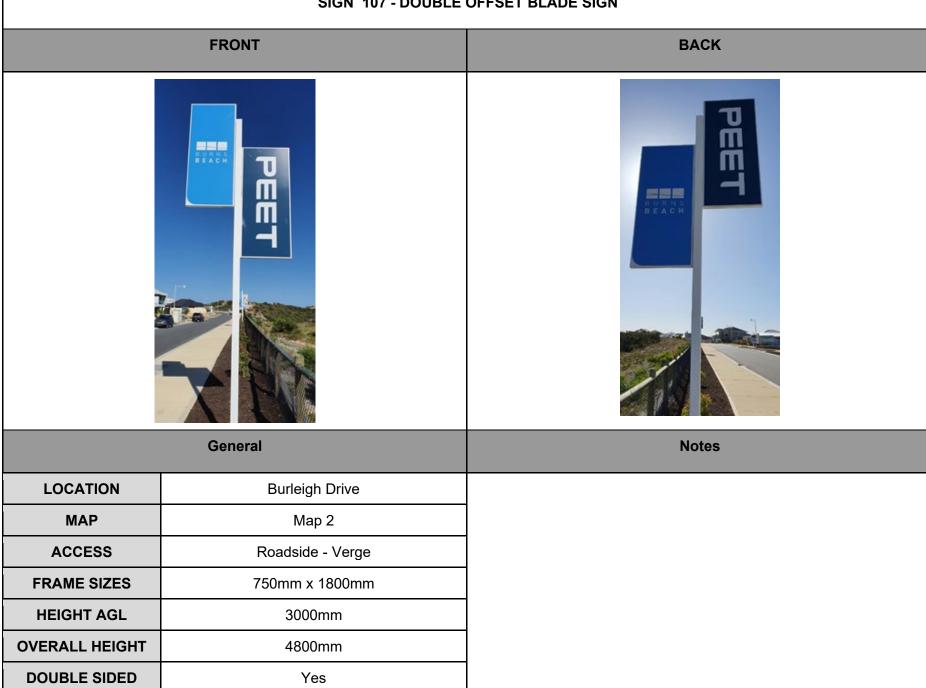

| General          |
|----------------|------------------|
| LOCATION       | Burleigh Drive   |
| MAP            | Map 2            |
| ACCESS         | Roadside - Verge |
| FRAME SIZES    | 750mm x 1800mm   |
| HEIGHT AGL     | 3000mm           |
| OVERALL HEIGHT | 4800mm           |
| DOUBLE SIDED   | Yes              |

# SIGN 105 - DOUBLE OFFSET BLADE SIGN







|                | General          |
|----------------|------------------|
| LOCATION       | Burleigh Drive   |
| MAP            | Map 2            |
| ACCESS         | Roadside - Verge |
| FRAME SIZES    | 750mm x 1800mm   |
| HEIGHT AGL     | 3000mm           |
| OVERALL HEIGHT | 4800mm           |
| DOUBLE SIDED   | Yes              |

## SIGN 106 - DOUBLE OFFSET BLADE SIGN



#### SIGN 107 - DOUBLE OFFSET BLADE SIGN



#### SIGN 108 - DOUBLE OFFSET BLADE SIGN



Yes

**DOUBLE SIDED** 

#### SIGN 109 - DOUBLE OFFSET BLADE SIGN



# **SIGN 110 - BILLBOARD SIGN** FRONT **BACK** General Notes **LOCATION** Beachside Drive MAP Map 1 **ACCESS** Roadside - Verge 3000mm x 2000mm **MAIN SIZE BANNER SIZE** 2950mm x 1950mm **HEIGHT AGL** 600mm **OVERALL HEIGHT** 2600mm **DOUBLE SIDED** No

# **SIGN 111 - MEDIUM DIRECTIONAL**







|               | General                       |
|---------------|-------------------------------|
| LOCATION      | Burleigh Drive and Hermosa Wy |
| MAP           | Мар 3                         |
| ACCESS        | Roadside                      |
| SIZE          | 1000mm x 2000mm               |
| DOUBLE SIDED? | Yes                           |
|               |