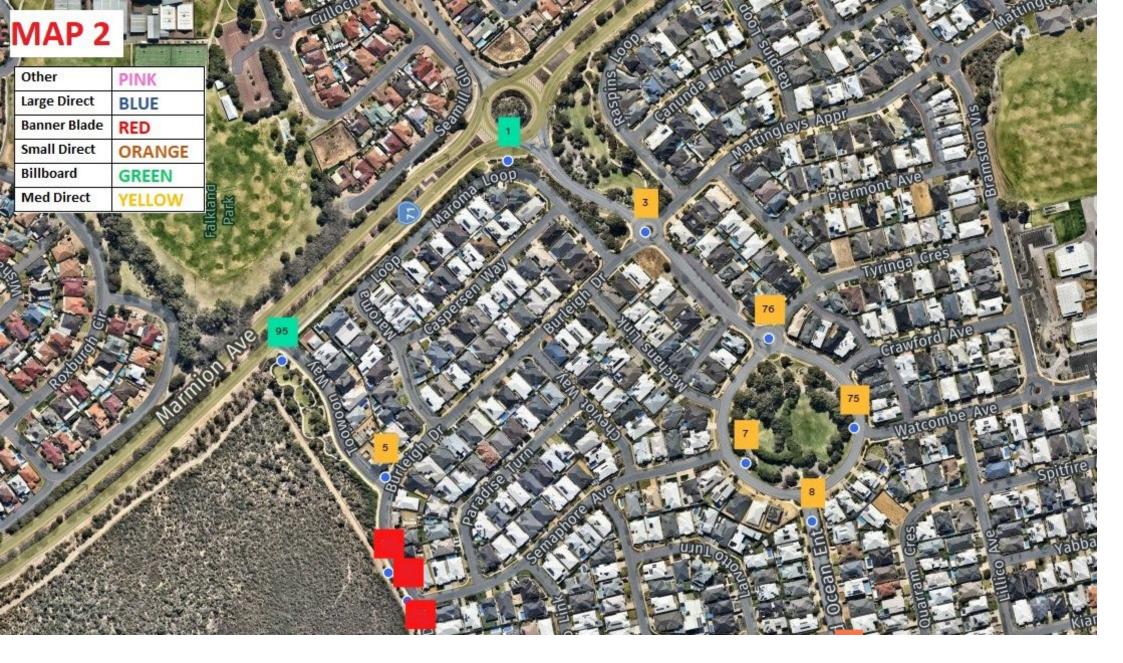

BACK

|                 | General                               |
|-----------------|---------------------------------------|
| LOCATION        | Grand Ocean Entrance & Marmion Avenue |
| MAP             | Map 2                                 |
| ACCESS          | Roadside/Garden Bed                   |
| MAIN SIZE       | 9000mm x 3000mm                       |
| BANNER SIZE     | 8950mm x 2950mm                       |
| TOPPER SIZE     | 9000mm x 500mm                        |
| TOP BANNER SIZE | 8950mm x 450mm                        |
| HEIGHT AGL      | 850mm                                 |

|               | General                               |
|---------------|---------------------------------------|
| LOCATION      | Grand Ocean Entrance & Burleigh Drive |
| MAP           | Map 2                                 |
| ACCESS        | Roadside/Roundabout                   |
| SIZE          | 1000mm x 2000mm                       |
| DOUBLE SIDED? | Yes                                   |
|               |                                       |

# FRONT BACK

not the same sign / location (mulch / grass at base)

|               | General                               |
|---------------|---------------------------------------|
| LOCATION      | Grand Ocean Entrance & Burleigh Drive |
| MAP           | Map 2                                 |
| ACCESS        | Roadside/Roundabout                   |
| SIZE          | 1000mm x 2000mm                       |
| DOUBLE SIDED? | Yes                                   |
|               |                                       |

# **SIGN 8 - MEDIUM DIRECTIONAL**

|               | General               |           | Construction   |
|---------------|-----------------------|-----------|----------------|
| LOCATION      | Grand Ocean Entrance  | FRAME     | 50mm SHS       |
| MAP           | Map 2                 | POSTS     | 50mm SHS       |
| ACCESS        | Roadside/Median Strip | SUBTRATE  | SAV/ACM        |
| SIZE          | 1000mm x 2000mm       | FINISHING | Gloss Laminate |
| DOUBLE SIDED? | Yes                   |           |                |
|               |                       |           | Notes          |
|               |                       |           |                |

## **SIGN 75 - MEDIUM DIRECTIONAL**

|               | General              |
|---------------|----------------------|
| LOCATION      | Grand Ocean Entrance |
| MAP           | Map 2                |
| ACCESS        | Roadside             |
| SIZE          | 1000mm x 2000mm      |
| DOUBLE SIDED? | Yes                  |
|               |                      |

# **SIGN 76 - MEDIUM DIRECTIONAL**

|               | General                                 |
|---------------|-----------------------------------------|
| LOCATION      | Grand Ocean Entrance & Tyringa Crescent |
| MAP           | Map 2                                   |
| ACCESS        | Roadside/Roundabout                     |
| SIZE          | 1000mm x 2000mm                         |
| DOUBLE SIDED? | Yes                                     |
|               |                                         |

## **SIGN 95 - BILLBOARD SIGN**

# FRONT BACK

|                 | General                   |
|-----------------|---------------------------|
| LOCATION        | Toowoon Way & Marmion Ave |
| MAP             | Map 2                     |
| ACCESS          | Garden Bed (Behind Wall)  |
| MAIN SIZE       | 4000mm x 2000mm           |
| BANNER SIZE     | 3950mm x 1950mm           |
| TOPPER SIZE     | 4000mm x 500mm            |
| TOP BANNER SIZE | 3950mm x 450mm            |
| HEIGHT AGL      | 1800mm                    |