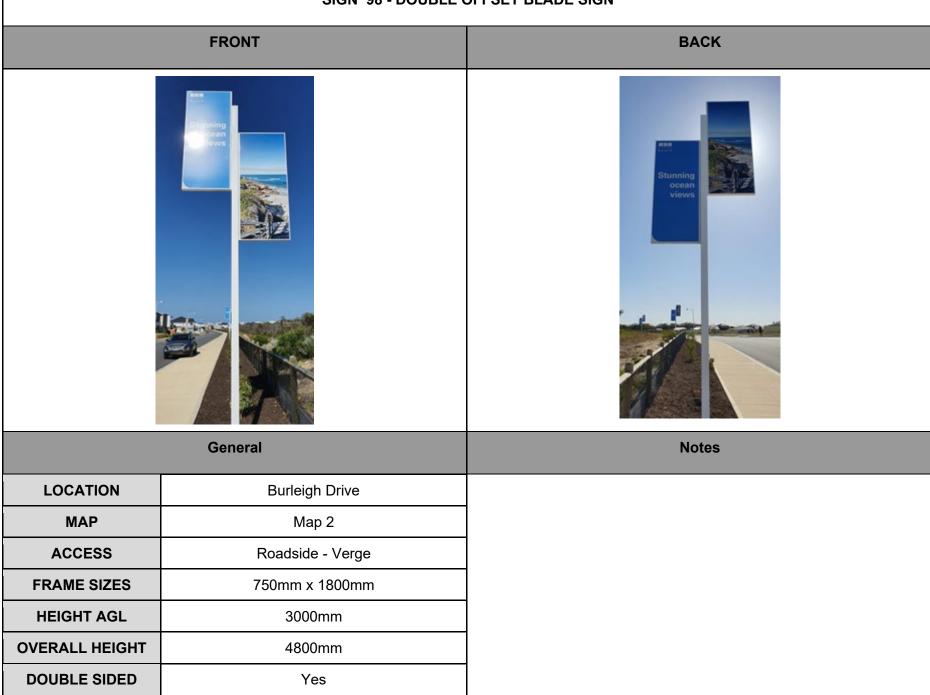

500mm                    |
| TOP BANNER SIZE | 3950mm x 450mm                    |
| HEIGHT AGL      | 850mm                             |

## **SIGN 95 - BILLBOARD SIGN**

# FRONT BACK





|                 | General                   |
|-----------------|---------------------------|
| LOCATION        | Toowoon Way & Marmion Ave |
| MAP             | Map 2                     |
| ACCESS          | Garden Bed (Behind Wall)  |
| MAIN SIZE       | 4000mm x 2000mm           |
| BANNER SIZE     | 3950mm x 1950mm           |
| TOPPER SIZE     | 4000mm x 500mm            |
| TOP BANNER SIZE | 3950mm x 450mm            |
| HEIGHT AGL      | 1800mm                    |

## SIGN 96 - DOUBLE OFFSET BLADE SIGN



#### **SIGN 97 - DOUBLE OFFSET BLADE SIGN**



## SIGN 98 - DOUBLE OFFSET BLADE SIGN





#### SIGN 100 - DOUBLE OFFSET BLADE SIGN



## SIGN 101 - DOUBLE OFFSET BLADE SIGN



# SIGN 102 - DOUBLE OFFSET BLADE SIGN



#### **SIGN 103 - DOUBLE OFFSET BLADE SIGN**



# SIGN 104 - DOUBLE OFFSET BLADE SIGN







|                | General          |
|----------------|------------------|
| LOCATION       | Burleigh Drive   |
| MAP            | Map 2            |
| ACCESS         | Roadside - Verge |
| FRAME SIZES    | 750mm x 1800mm   |
| HEIGHT AGL     | 3000mm           |
| OVERALL HEIGHT | 4800mm           |
| DOUBLE SIDED   | Yes              |

# SIGN 105 - DOUBLE OFFSET BLADE SIGN







|                | General          |
|----------------|------------------|
| LOCATION       | Burleigh Drive   |
| MAP            | Map 2            |
| ACCESS         | Roadside - Verge