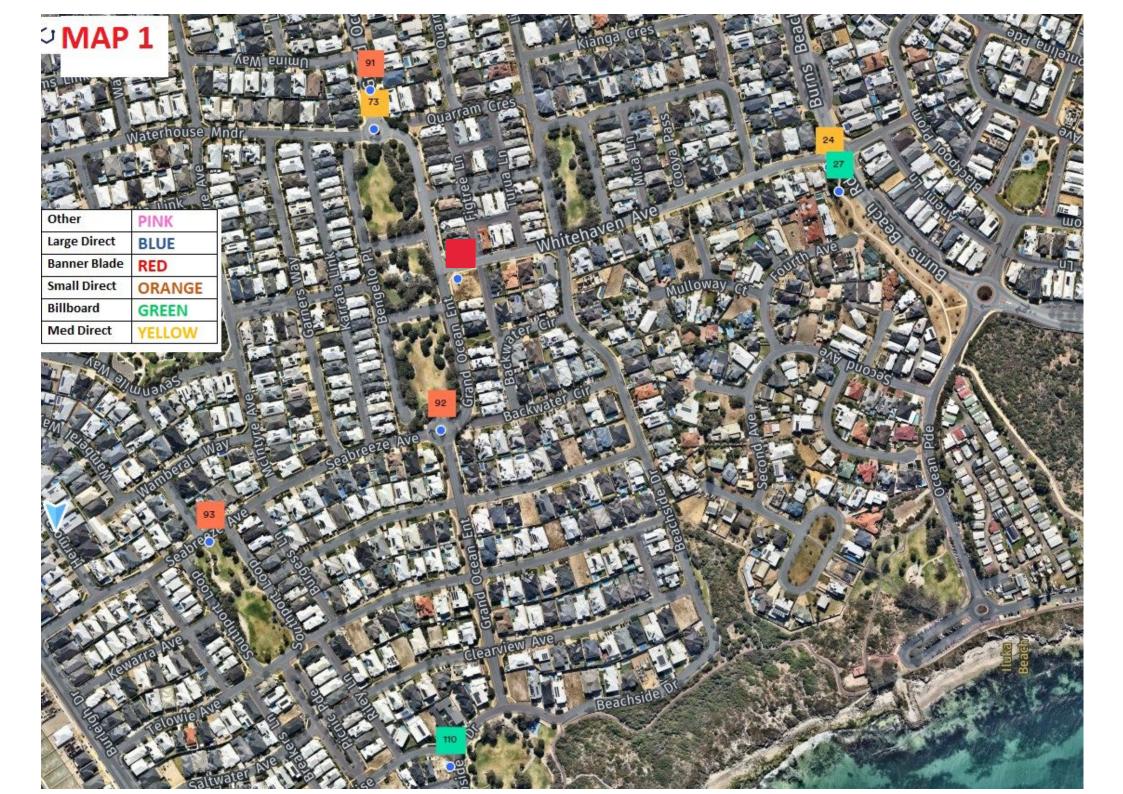

## **SIGN 24 - MEDIUM DIRECTIONAL**

|               | General                         | Notes                      |
|---------------|---------------------------------|----------------------------|
| LOCATION      | Burns Beach Rd & Whitehaven Ave | Back Damaged by Lawnmower  |
| MAP           | Map 1                           | Back Damaged by Lawiinowei |
| ACCESS        | Roadside                        |                            |
| SIZE          | 1000mm x 2000mm                 |                            |
| DOUBLE SIDED? | Yes                             |                            |
|               |                                 |                            |
|               |                                 |                            |

# SIGN 27 - BILLBOARD SIGN - Burns Beach Road and Whitehaven Avenue

# FRONT BACK

|                | General                              |
|----------------|--------------------------------------|
| LOCATION       | Burns Beach Road & Whitehaven Avenue |
| MAP            | Map 1                                |
| ACCESS         | Roadside/Garden Bed                  |
| MAIN SIZE      | 6000mm x 3000mm                      |
| BANNER SIZE    | 5950mm x 2950mm                      |
| HEIGHT AGL     | 750mm                                |
| OVERALL HEIGHT | 3750mm                               |
| DOUBLE SIDED   | No                                   |

# **SIGN 73 - MEDIUM DIRECTIONAL**

|               | General                                      |
|---------------|----------------------------------------------|
| LOCATION      | Grand Ocean Entrance & Waterhouse<br>Meander |
| MAP           | Map 1                                        |
| ACCESS        | Roadside/Roundabout                          |
| SIZE          | 1000mm x 2000mm                              |
| DOUBLE SIDED? | Yes                                          |
|               |                                              |

# **SIGN 91 -SMALL DIRECTIONAL**

# FRONT BACK

|               | General              |
|---------------|----------------------|
| LOCATION      | Grand Ocean Entrance |
| MAP           | Map 1                |
| ACCESS        | Roadside             |
| SIZE          | 700mm x1500mm        |
| DOUBLE SIDED? | Yes                  |
|               |                      |

## **SIGN 92 -SMALL DIRECTIONAL**

|               | General                              |
|---------------|--------------------------------------|
| LOCATION      | Grand Ocean Entrance & Seabreeze Ave |
| MAP           | Map 1                                |
| ACCESS        | Roadside/Roundabout                  |
| SIZE          | 700mm x1500mm                        |
| DOUBLE SIDED? | Yes                                  |
|               |                                      |

## **SIGN 93 -SMALL DIRECTIONAL**

# **SIGN 110 - BILLBOARD SIGN** FRONT **BACK** General Notes **LOCATION** Beachside Drive MAP Map 1 **ACCESS** Roadside - Verge 3000mm x 2000mm **MAIN SIZE BANNER SIZE** 2950mm x 1950mm **HEIGHT AGL** 600mm **OVERALL HEIGHT** 2600mm **DOUBLE SIDED** No