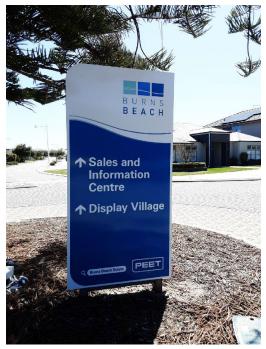

# SIGN 27 - BILLBOARD SIGN - Burns Beach Road and Whitehaven Avenue

# FRONT BACK

|                | General                              |
|----------------|--------------------------------------|
| LOCATION       | Burns Beach Road & Whitehaven Avenue |
| MAP            | Map 1                                |
| ACCESS         | Roadside/Garden Bed                  |
| MAIN SIZE      | 6000mm x 3000mm                      |
| BANNER SIZE    | 5950mm x 2950mm                      |
| HEIGHT AGL     | 750mm                                |
| OVERALL HEIGHT | 3750mm                               |
| DOUBLE SIDED   | No                                   |