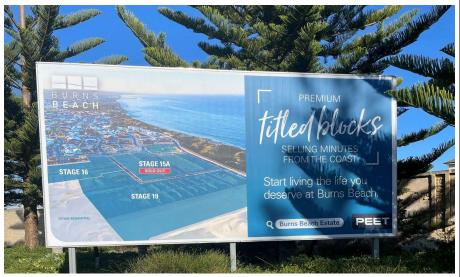

# SIGN 27 - BILLBOARD SIGN - Burns Beach Road and Whitehaven Avenue

# FRONT BACK

|                | General                              |
|----------------|--------------------------------------|
| LOCATION       | Burns Beach Road & Whitehaven Avenue |
| MAP            | Map 1                                |
| ACCESS         | Roadside/Garden Bed                  |
| MAIN SIZE      | 6000mm x 3000mm                      |
| BANNER SIZE    | 5950mm x 2950mm                      |
| HEIGHT AGL     | 750mm                                |
| OVERALL HEIGHT | 3750mm                               |
| DOUBLE SIDED   | No                                   |