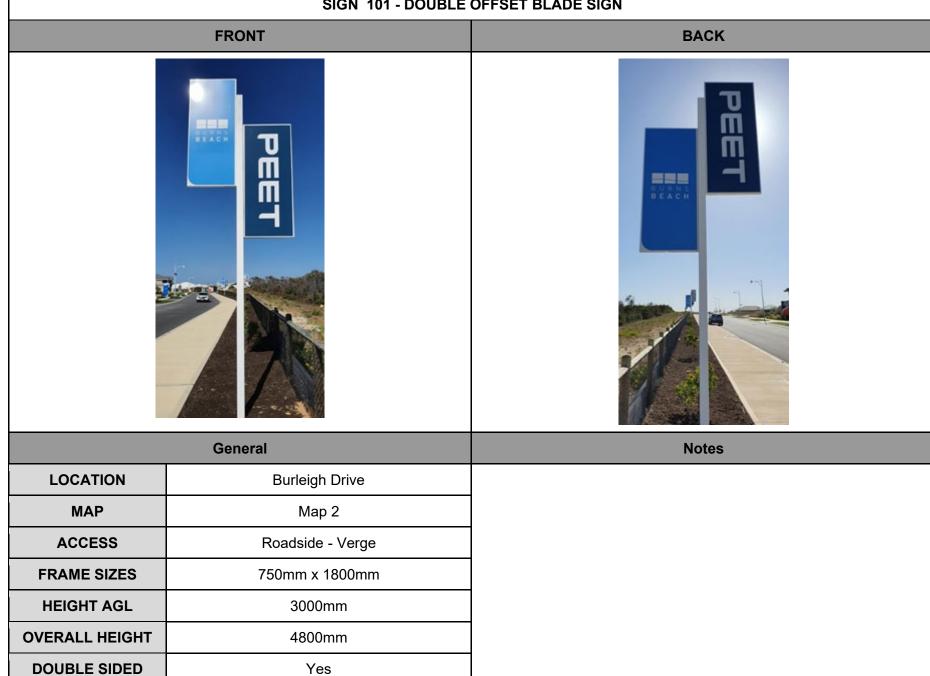

IGHT AGL      | 850mm                             |

## **SIGN 95 - BILLBOARD SIGN**

# FRONT BACK





|                 | General                   |
|-----------------|---------------------------|
| LOCATION        | Toowoon Way & Marmion Ave |
| MAP             | Map 2                     |
| ACCESS          | Garden Bed (Behind Wall)  |
| MAIN SIZE       | 4000mm x 2000mm           |
| BANNER SIZE     | 3950mm x 1950mm           |
| TOPPER SIZE     | 4000mm x 500mm            |
| TOP BANNER SIZE | 3950mm x 450mm            |
| HEIGHT AGL      | 1800mm                    |

## SIGN 96 - DOUBLE OFFSET BLADE SIGN



#### **SIGN 97 - DOUBLE OFFSET BLADE SIGN**



## SIGN 98 - DOUBLE OFFSET BLADE SIGN





#### SIGN 100 - DOUBLE OFFSET BLADE SIGN



## SIGN 101 - DOUBLE OFFSET BLADE SIGN



# SIGN 102 - DOUBLE OFFSET BLADE SIGN



#### **SIGN 103 - DOUBLE OFFSET BLADE SIGN**



# SIGN 104 - DOUBLE OFFSET BLADE SIGN







|                | General          |
|----------------|------------------|
| LOCATION       | Burleigh Drive   |
| MAP            | Map 2            |
| ACCESS         | Roadside - Verge |
| FRAME SIZES    | 750mm x 1800mm   |
| HEIGHT AGL     | 3000mm           |
| OVERALL HEIGHT | 4800mm           |
| DOUBLE SIDED   | Yes              |

# SIGN 105 - DOUBLE OFFSET BLADE SIGN







|                | General          |
|----------------|------------------|
| LOCATION       | Burleigh Drive   |
| MAP            | Map 2            |
| ACCESS         | Roadside - Verge |
| FRAME SIZES    | 750mm x 1800mm   |
| HEIGHT AGL     | 3000mm           |
| OVERALL