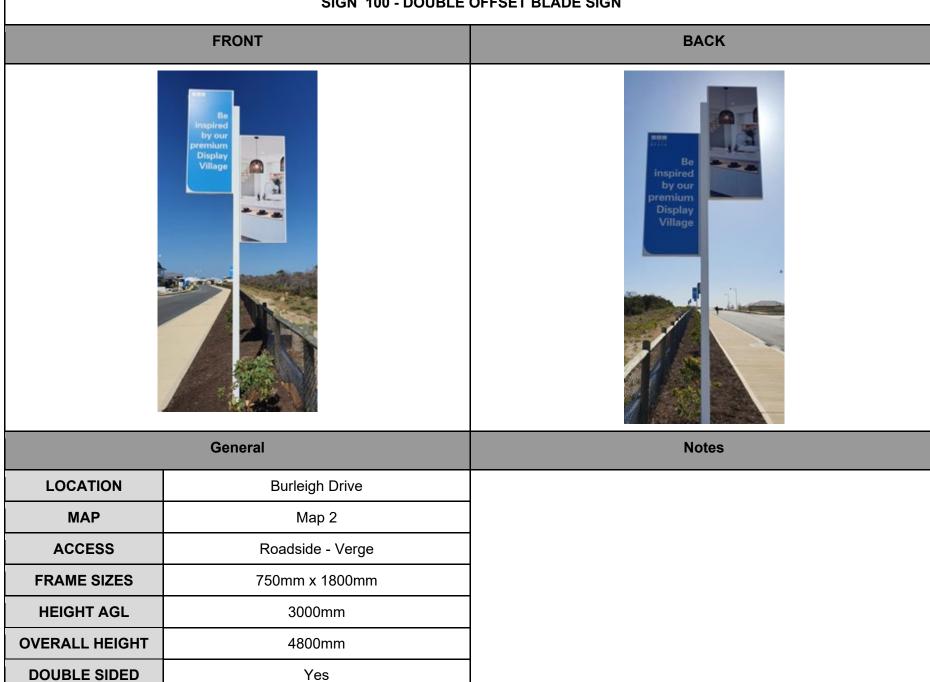

| 3950mm x 450mm                    |
| HEIGHT AGL      | 850mm                             |

## **SIGN 95 - BILLBOARD SIGN**

# FRONT BACK





|                 | General                   |
|-----------------|---------------------------|
| LOCATION        | Toowoon Way & Marmion Ave |
| MAP             | Map 2                     |
| ACCESS          | Garden Bed (Behind Wall)  |
| MAIN SIZE       | 4000mm x 2000mm           |
| BANNER SIZE     | 3950mm x 1950mm           |
| TOPPER SIZE     | 4000mm x 500mm            |
| TOP BANNER SIZE | 3950mm x 450mm            |
| HEIGHT AGL      | 1800mm                    |

## SIGN 96 - DOUBLE OFFSET BLADE SIGN



#### **SIGN 97 - DOUBLE OFFSET BLADE SIGN**



## SIGN 98 - DOUBLE OFFSET BLADE SIGN





#### SIGN 100 - DOUBLE OFFSET BLADE SIGN



## SIGN 101 - DOUBLE OFFSET BLADE SIGN



# SIGN 102 - DOUBLE OFFSET BLADE SIGN



#### **SIGN 103 - DOUBLE OFFSET BLADE SIGN**



# SIGN 104 - DOUBLE OFFSET BLADE SIGN







|                | General          |
|----------------|------------------|
| LOCATION       | Burleigh Drive   |
| MAP            | Map 2            |
| ACCESS         | Roadside - Verge |
| FRAME SIZES    | 750mm x 1800mm   |
| HEIGHT AGL     | 3000mm           |
| OVERALL HEIGHT | 4800mm           |
| DOUBLE SIDED   | Yes              |

# SIGN 105 - DOUBLE OFFSET BLADE SIGN







|                | General          |
|----------------|------------------|
| LOCATION       | Burleigh Drive   |
| MAP            | Map 2            |
| ACCESS         | Roadside - Verge |
| FRAME SIZES    | 750mm x 1800mm   |
| HEIG