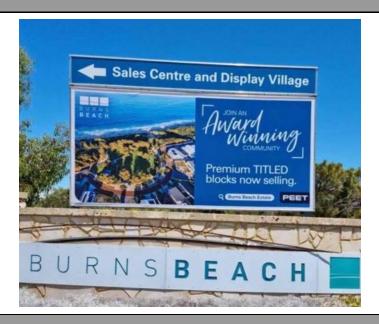

DOUBLE SIDED? | Yes                                  |
|               |                                      |

## **SIGN 93 -SMALL DIRECTIONAL**



## **SIGN 94 - BILLBOARD SIGN**

BACK



|                 | General                           |
|-----------------|-----------------------------------|
| LOCATION        | Burleigh Drive & Seabreeze Avenue |
| MAP             | Map 3                             |
| ACCESS          | Roadside                          |
| MAIN SIZE       | 4000mm x 2000mm                   |
| BANNER SIZE     | 3950mm x 1950mm                   |
| TOPPER SIZE     | 4000mm x 500mm                    |
| TOP BANNER SIZE | 3950mm x 450mm                    |
| HEIGHT AGL      | 850mm                             |

## **SIGN 95 - BILLBOARD SIGN**

# FRONT BACK





|                 | General                   |
|-----------------|---------------------------|
| LOCATION        | Toowoon Way & Marmion Ave |
| MAP             | Map 2                     |
| ACCESS          | Garden Bed (Behind Wall)  |
| MAIN SIZE       | 4000mm x 2000mm           |
| BANNER SIZE     | 3950mm x 1950mm           |
| TOPPER SIZE     | 4000mm x 500mm            |
| TOP BANNER SIZE | 3950mm x 450mm            |
| HEIGHT AGL      | 1800mm                    |

## SIGN 96 - DOUBLE OFFSET BLADE SIGN



#### **SIGN 97 - DOUBLE OFFSET BLADE SIGN**



## SIGN 98 - DOUBLE OFFSET BLADE SIGN





#### SIGN 100 - DOUBLE OFFSET BLADE SIGN



## SIGN 101 - DOUBLE OFFSET BLADE SIGN



# SIGN 102 - DOUBLE OFFSET BLADE SIGN



#### **SIGN 103 - DOUBLE OFFSET BLADE SIGN**



# SIGN 10