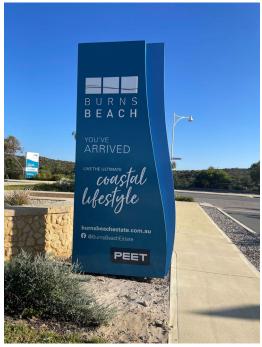

# SIGN 27 - BILLBOARD SIGN - Burns Beach Road and Whitehaven Avenue

# FRONT BACK

|                | General                              |
|----------------|--------------------------------------|
| LOCATION       | Burns Beach Road & Whitehaven Avenue |
| MAP            | Map 1                                |
| ACCESS         | Roadside/Garden Bed                  |
| MAIN SIZE      | 6000mm x 3000mm                      |
| BANNER SIZE    | 5950mm x 2950mm                      |
| HEIGHT AGL     | 750mm                                |
| OVERALL HEIGHT | 3750mm                               |
| DOUBLE SIDED   | No                                   |