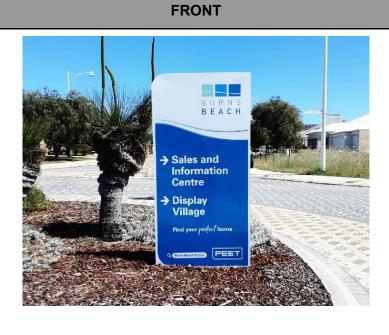

# FRONT BACK

not the same sign / location (mulch / grass at base)

|               | General                               |
|---------------|---------------------------------------|
| LOCATION      | Grand Ocean Entrance & Burleigh Drive |
| MAP           | Map 2                                 |
| ACCESS        | Roadside/Roundabout                   |
| SIZE          | 1000mm x 2000mm                       |
| DOUBLE SIDED? | Yes                                   |
|               |                                       |