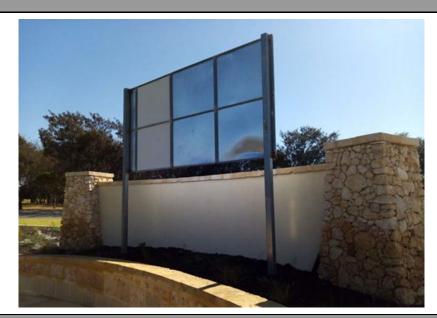

## **SIGN 94 - BILLBOARD SIGN**

BACK

|                 | General                           |
|-----------------|-----------------------------------|
| LOCATION        | Burleigh Drive & Seabreeze Avenue |
| MAP             | Map 3                             |
| ACCESS          | Roadside                          |
| MAIN SIZE       | 4000mm x 2000mm                   |
| BANNER SIZE     | 3950mm x 1950mm                   |
| TOPPER SIZE     | 4000mm x 500mm                    |
| TOP BANNER SIZE | 3950mm x 450mm                    |
| HEIGHT AGL      | 850mm                             |