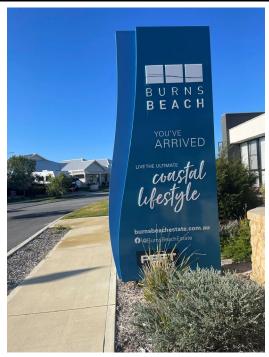

# SIGN 27 - BILLBOARD SIGN - Burns Beach Road and Whitehaven Avenue

# FRONT BACK

|                | General                              |
|----------------|--------------------------------------|
| LOCATION       | Burns Beach Road & Whitehaven Avenue |
| MAP            | Map 1                                |
| ACCESS         | Roadside/Garden Bed                  |
| MAIN SIZE      | 6000mm x 3000mm                      |
| BANNER SIZE    | 5950mm x 2950mm                      |
| HEIGHT AGL     | 750mm                                |
| OVERALL HEIGHT | 3750mm                               |
| DOUBLE SIDED   | No                                   |