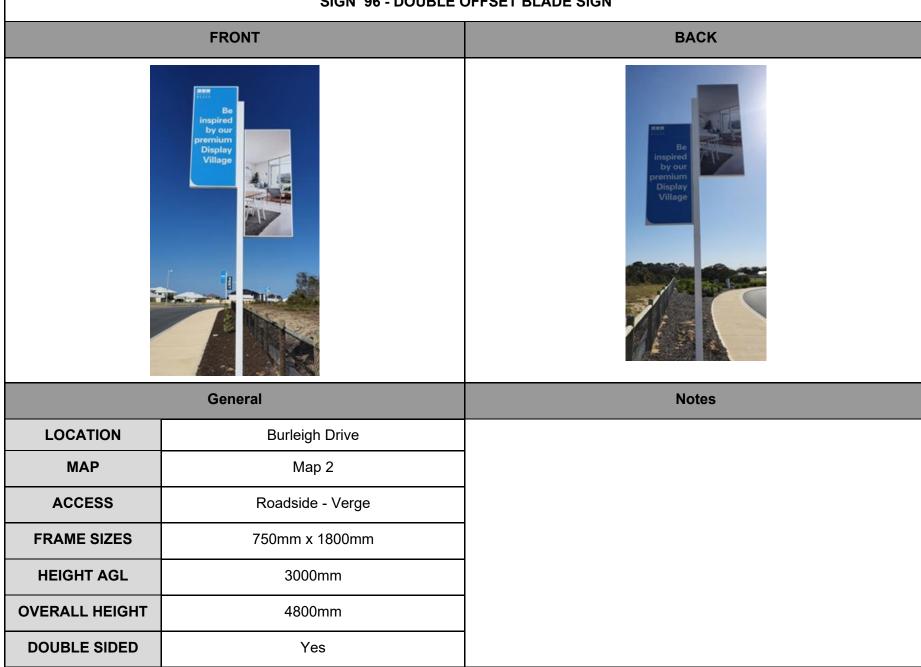

|
| BANNER SIZE     | 3950mm x 1950mm                   |
| TOPPER SIZE     | 4000mm x 500mm                    |
| TOP BANNER SIZE | 3950mm x 450mm                    |
| HEIGHT AGL      | 850mm                             |

## **SIGN 95 - BILLBOARD SIGN**

# FRONT BACK





|                 | General                   |
|-----------------|---------------------------|
| LOCATION        | Toowoon Way & Marmion Ave |
| MAP             | Map 2                     |
| ACCESS          | Garden Bed (Behind Wall)  |
| MAIN SIZE       | 4000mm x 2000mm           |
| BANNER SIZE     | 3950mm x 1950mm           |
| TOPPER SIZE     | 4000mm x 500mm            |
| TOP BANNER SIZE | 3950mm x 450mm            |
| HEIGHT AGL      | 1800mm                    |

## SIGN 96 - DOUBLE OFFSET BLADE SIGN



#### **SIGN 97 - DOUBLE OFFSET BLADE SIGN**



## SIGN 98 - DOUBLE OFFSET BLADE SIGN





#### SIGN 100 - DOUBLE OFFSET BLADE SIGN



## SIGN 101 - DOUBLE OFFSET BLADE SIGN



# SIGN 102 - DOUBLE OFFSET BLADE SIGN



#### **SIGN 103 - DOUBLE OFFSET BLADE SIGN**



# SIGN 104 - DOUBLE OFFSET BLADE SIGN







|                | General          |
|----------------|------------------|
| LOCATION       | Burleigh Drive   |
| MAP            | Map 2            |
| ACCESS         | Roadside - Verge |
| FRAME SIZES    | 750mm x 1800mm   |
| HEIGHT AGL     | 3000mm           |
| OVERALL HEIGHT | 4800mm           |
| DOUBLE SIDED   | Yes              |

# SIGN 105 - DOUBLE OFFSET BLADE SIGN







|                | General          |
|----------------|------------------|
| LOCATION       | Burle