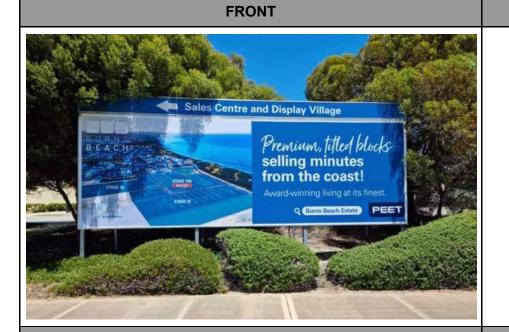

# SIGN 27 - BILLBOARD SIGN - Burns Beach Road and Whitehaven Avenue

# FRONT BACK

|                | General                              |
|----------------|--------------------------------------|
| LOCATION       | Burns Beach Road & Whitehaven Avenue |
| MAP            | Map 1                                |
| ACCESS         | Roadside/Garden Bed                  |
| MAIN SIZE      | 6000mm x 3000mm                      |
| BANNER SIZE    | 5950mm x 2950mm                      |
| HEIGHT AGL     | 750mm                                |
| OVERALL HEIGHT | 3750mm                               |
| DOUBLE SIDED   | No                                   |