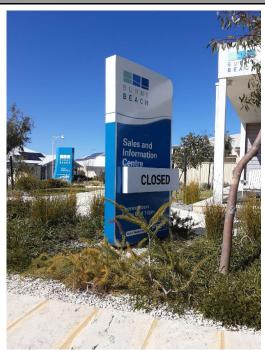

# SIGN 27 - BILLBOARD SIGN - Burns Beach Road and Whitehaven Avenue

# FRONT BACK

|                | General                              |
|----------------|--------------------------------------|
| LOCATION       | Burns Beach Road & Whitehaven Avenue |
| MAP            | Map 1                                |
| ACCESS         | Roadside/Garden Bed                  |
| MAIN SIZE      | 6000mm x 3000mm                      |
| BANNER SIZE    | 5950mm x 2950mm                      |
| HEIGHT AGL     | 750mm                                |
| OVERALL HEIGHT | 3750mm                               |
| DOUBLE SIDED   | No                                   |