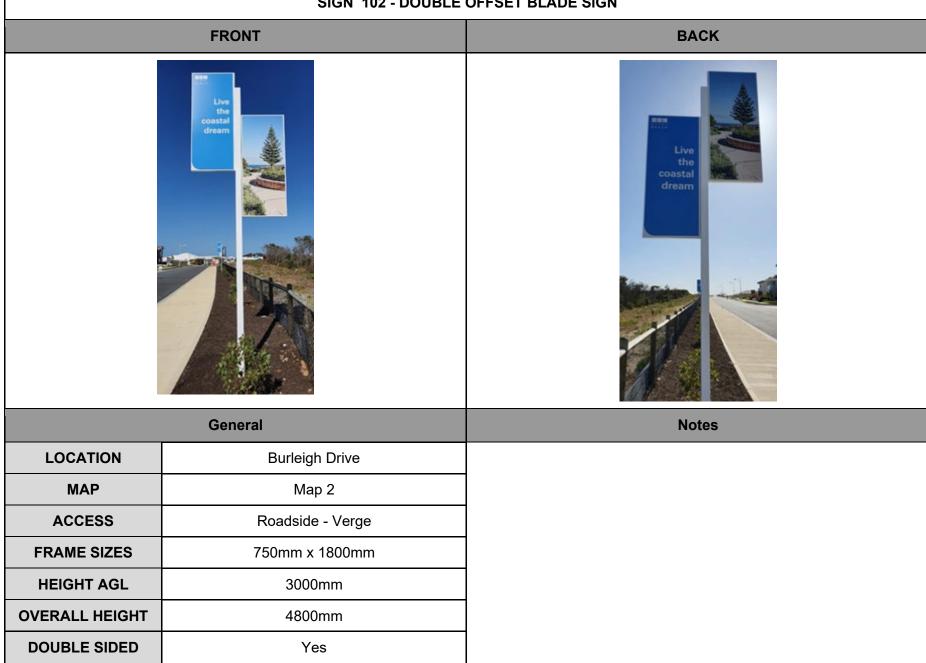

|

## **SIGN 95 - BILLBOARD SIGN**

# FRONT BACK





|                 | General                   |
|-----------------|---------------------------|
| LOCATION        | Toowoon Way & Marmion Ave |
| MAP             | Map 2                     |
| ACCESS          | Garden Bed (Behind Wall)  |
| MAIN SIZE       | 4000mm x 2000mm           |
| BANNER SIZE     | 3950mm x 1950mm           |
| TOPPER SIZE     | 4000mm x 500mm            |
| TOP BANNER SIZE | 3950mm x 450mm            |
| HEIGHT AGL      | 1800mm                    |

## SIGN 96 - DOUBLE OFFSET BLADE SIGN



#### **SIGN 97 - DOUBLE OFFSET BLADE SIGN**



## SIGN 98 - DOUBLE OFFSET BLADE SIGN





#### SIGN 100 - DOUBLE OFFSET BLADE SIGN



## SIGN 101 - DOUBLE OFFSET BLADE SIGN



# SIGN 102 - DOUBLE OFFSET BLADE SIGN



#### **SIGN 103 - DOUBLE OFFSET BLADE SIGN**



# SIGN 104 - DOUBLE OFFSET BLADE SIGN







|                | General          |
|----------------|------------------|
| LOCATION       | Burleigh Drive   |
| MAP            | Map 2            |
| ACCESS         | Roadside - Verge |
| FRAME SIZES    | 750mm x 1800mm   |
| HEIGHT AGL     | 3000mm           |
| OVERALL HEIGHT | 4800mm           |
| DOUBLE SIDED   | Yes              |

# SIGN 105 - DOUBLE OFFSET BLADE SIGN







|                | General          |
|----------------|------------------|
| LOCATION       | Burleigh Drive   |
| MAP            | Map 2            |
| ACCESS         | Roadside - Verge |
| FRAME SIZES    | 750mm x 1800mm   |
| HEIGHT AGL     | 3000mm           |
| OVERALL HEIGHT | 4800mm           |
| DOUBLE SIDE