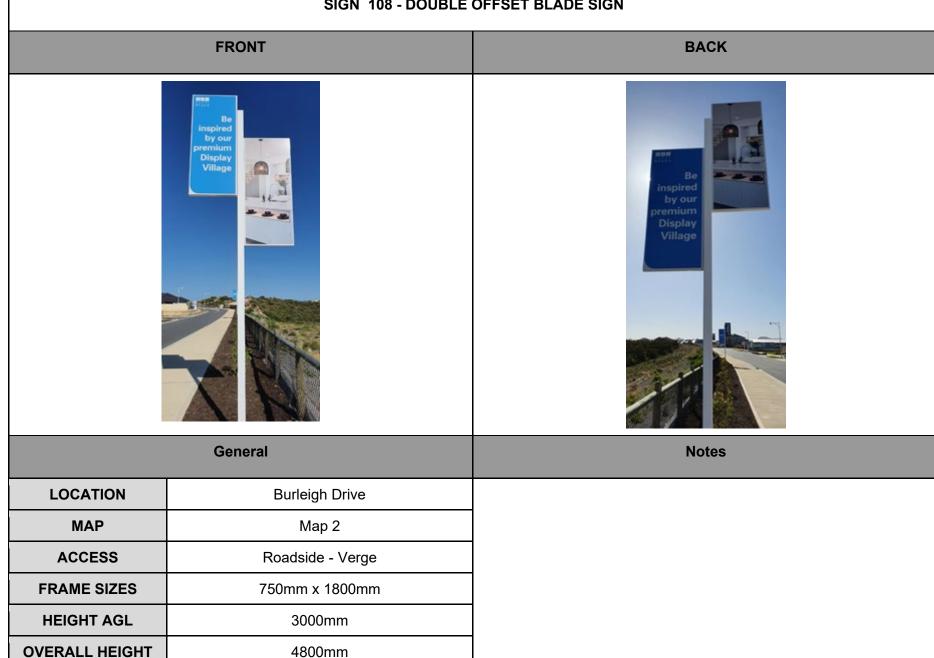

---------------|
| LOCATION       | Burleigh Drive   |
| MAP            | Map 2            |
| ACCESS         | Roadside - Verge |
| FRAME SIZES    | 750mm x 1800mm   |
| HEIGHT AGL     | 3000mm           |
| OVERALL HEIGHT | 4800mm           |
| DOUBLE SIDED   | Yes              |

# SIGN 105 - DOUBLE OFFSET BLADE SIGN







|                | General          |
|----------------|------------------|
| LOCATION       | Burleigh Drive   |
| MAP            | Map 2            |
| ACCESS         | Roadside - Verge |
| FRAME SIZES    | 750mm x 1800mm   |
| HEIGHT AGL     | 3000mm           |
| OVERALL HEIGHT | 4800mm           |
| DOUBLE SIDED   | Yes              |

## SIGN 106 - DOUBLE OFFSET BLADE SIGN



#### SIGN 107 - DOUBLE OFFSET BLADE SIGN



#### SIGN 108 - DOUBLE OFFSET BLADE SIGN



Yes

**DOUBLE SIDED** 

#### SIGN 109 - DOUBLE OFFSET BLADE SIGN



# **SIGN 110 - BILLBOARD SIGN** FRONT **BACK** General Notes **LOCATION** Beachside Drive MAP Map 1 **ACCESS** Roadside - Verge 3000mm x 2000mm **MAIN SIZE BANNER SIZE** 2950mm x 1950mm **HEIGHT AGL** 600mm **OVERALL HEIGHT** 2600mm **DOUBLE SIDED** No

# **SIGN 111 - MEDIUM DIRECTIONAL**







|               | General                       |
|---------------|-------------------------------|
| LOCATION      | Burleigh Drive and Hermosa Wy |
| MAP           | Мар 3                         |
| ACCESS        | Roadside                      |
| SIZE          | 1000mm x 2000mm               |
| DOUBLE SIDED? | Yes                           |
|               |                               |
|               |