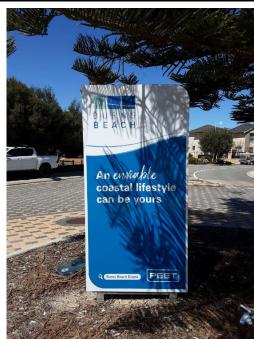

# SIGN 27 - BILLBOARD SIGN - Burns Beach Road and Whitehaven Avenue

# FRONT BACK

|                | General                              |
|----------------|--------------------------------------|
| LOCATION       | Burns Beach Road & Whitehaven Avenue |
| MAP            | Map 1                                |
| ACCESS         | Roadside/Garden Bed                  |
| MAIN SIZE      | 6000mm x 3000mm                      |
| BANNER SIZE    | 5950mm x 2950mm                      |
| HEIGHT AGL     | 750mm                                |
| OVERALL HEIGHT | 3750mm                               |
| DOUBLE SIDED   | No                                   |