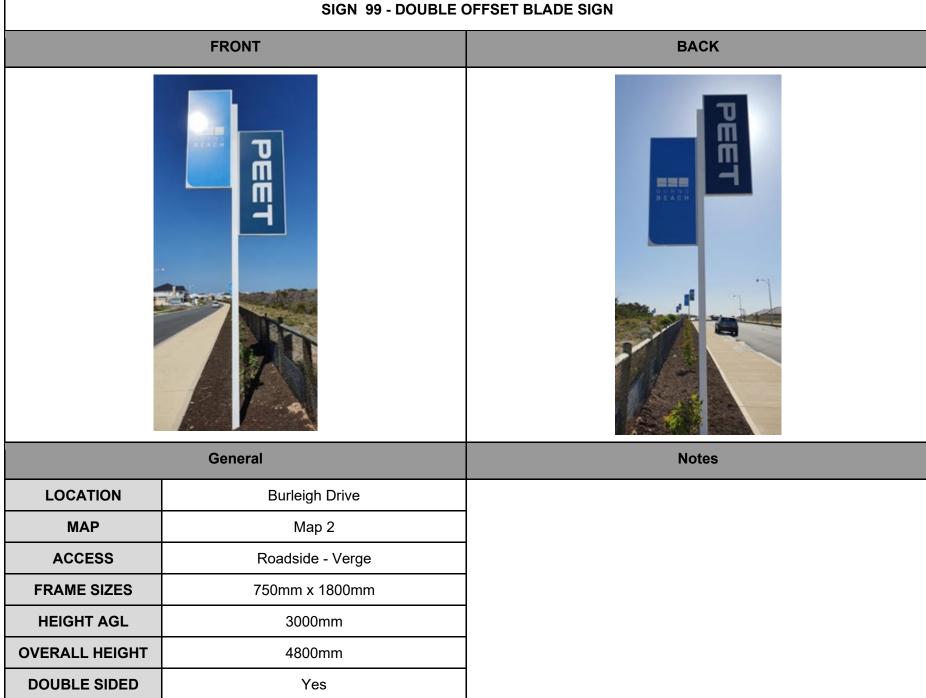

00mm                    |
| TOP BANNER SIZE | 3950mm x 450mm                    |
| HEIGHT AGL      | 850mm                             |

## **SIGN 95 - BILLBOARD SIGN**

# FRONT BACK





|                 | General                   |
|-----------------|---------------------------|
| LOCATION        | Toowoon Way & Marmion Ave |
| MAP             | Map 2                     |
| ACCESS          | Garden Bed (Behind Wall)  |
| MAIN SIZE       | 4000mm x 2000mm           |
| BANNER SIZE     | 3950mm x 1950mm           |
| TOPPER SIZE     | 4000mm x 500mm            |
| TOP BANNER SIZE | 3950mm x 450mm            |
| HEIGHT AGL      | 1800mm                    |

## SIGN 96 - DOUBLE OFFSET BLADE SIGN



#### **SIGN 97 - DOUBLE OFFSET BLADE SIGN**



## SIGN 98 - DOUBLE OFFSET BLADE SIGN





#### SIGN 100 - DOUBLE OFFSET BLADE SIGN



## SIGN 101 - DOUBLE OFFSET BLADE SIGN



# SIGN 102 - DOUBLE OFFSET BLADE SIGN



#### **SIGN 103 - DOUBLE OFFSET BLADE SIGN**



# SIGN 104 - DOUBLE OFFSET BLADE SIGN







|                | General          |
|----------------|------------------|
| LOCATION       | Burleigh Drive   |
| MAP            | Map 2            |
| ACCESS         | Roadside - Verge |
| FRAME SIZES    | 750mm x 1800mm   |
| HEIGHT AGL     | 3000mm           |
| OVERALL HEIGHT | 4800mm           |
| DOUBLE SIDED   | Yes              |

# SIGN 105 - DOUBLE OFFSET BLADE SIGN







|                | General          |
|----------------|------------------|
| LOCATION       | Burleigh Drive   |
| MAP            | Map 2            |
| ACCESS         | Roadside - Verge |