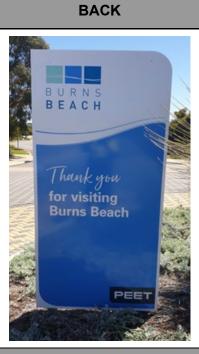

# FRONT BACK

not the same sign / location (mulch / grass at base)

|               | General                               |
|---------------|---------------------------------------|
| LOCATION      | Grand Ocean Entrance & Burleigh Drive |
| MAP           | Map 2                                 |
| ACCESS        | Roadside/Roundabout                   |
| SIZE          | 1000mm x 2000mm                       |
| DOUBLE SIDED? | Yes                                   |
|               |                                       |