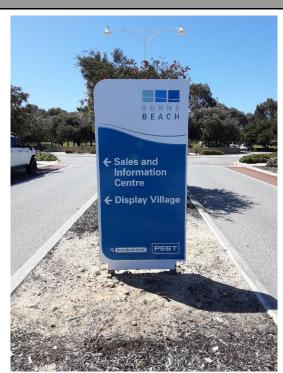

# SIGN 27 - BILLBOARD SIGN - Burns Beach Road and Whitehaven Avenue

# FRONT BACK

|                | General                              |
|----------------|--------------------------------------|
| LOCATION       | Burns Beach Road & Whitehaven Avenue |
| MAP            | Map 1                                |
| ACCESS         | Roadside/Garden Bed                  |
| MAIN SIZE      | 6000mm x 3000mm                      |
| BANNER SIZE    | 5950mm x 2950mm                      |
| HEIGHT AGL     | 750mm                                |
| OVERALL HEIGHT | 3750mm                               |
| DOUBLE SIDED   | No                                   |