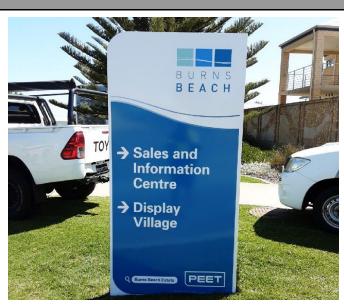

# SIGN 27 - BILLBOARD SIGN - Burns Beach Road and Whitehaven Avenue

# FRONT BACK

|                | General                              |
|----------------|--------------------------------------|
| LOCATION       | Burns Beach Road & Whitehaven Avenue |
| MAP            | Map 1                                |
| ACCESS         | Roadside/Garden Bed                  |
| MAIN SIZE      | 6000mm x 3000mm                      |
| BANNER SIZE    | 5950mm x 2950mm                      |
| HEIGHT AGL     | 750mm                                |
| OVERALL HEIGHT | 3750mm                               |
| DOUBLE SIDED   | No                                   |