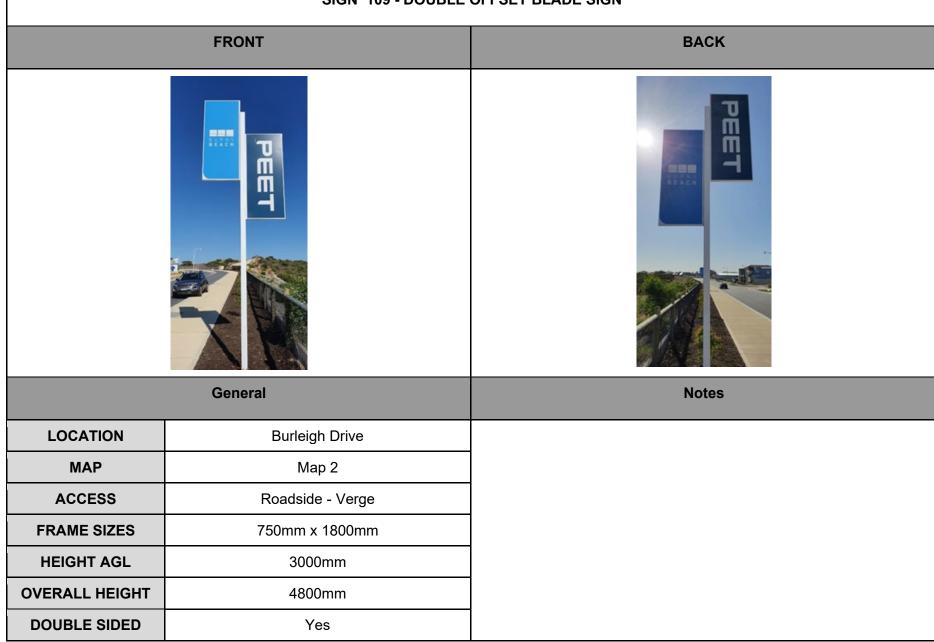

| Map 2            |
| ACCESS         | Roadside - Verge |
| FRAME SIZES    | 750mm x 1800mm   |
| HEIGHT AGL     | 3000mm           |
| OVERALL HEIGHT | 4800mm           |
| DOUBLE SIDED   | Yes              |

# SIGN 105 - DOUBLE OFFSET BLADE SIGN







|                | General          |
|----------------|------------------|
| LOCATION       | Burleigh Drive   |
| MAP            | Map 2            |
| ACCESS         | Roadside - Verge |
| FRAME SIZES    | 750mm x 1800mm   |
| HEIGHT AGL     | 3000mm           |
| OVERALL HEIGHT | 4800mm           |
| DOUBLE SIDED   | Yes              |

## SIGN 106 - DOUBLE OFFSET BLADE SIGN



#### SIGN 107 - DOUBLE OFFSET BLADE SIGN



#### SIGN 108 - DOUBLE OFFSET BLADE SIGN



Yes

**DOUBLE SIDED** 

#### SIGN 109 - DOUBLE OFFSET BLADE SIGN



# **SIGN 110 - BILLBOARD SIGN** FRONT **BACK** General Notes **LOCATION** Beachside Drive MAP Map 1 **ACCESS** Roadside - Verge 3000mm x 2000mm **MAIN SIZE BANNER SIZE** 2950mm x 1950mm **HEIGHT AGL** 600mm **OVERALL HEIGHT** 2600mm **DOUBLE SIDED** No

# **SIGN 111 - MEDIUM DIRECTIONAL**







|               | General                       |
|---------------|-------------------------------|
| LOCATION      | Burleigh Drive and Hermosa Wy |
| MAP           | Мар 3                         |
| ACCESS        | Roadside                      |
| SIZE          | 1000mm x 2000mm               |
| DOUBLE SIDED? | Yes                           |
|               |                               |
|               |                               |
|               |                               |