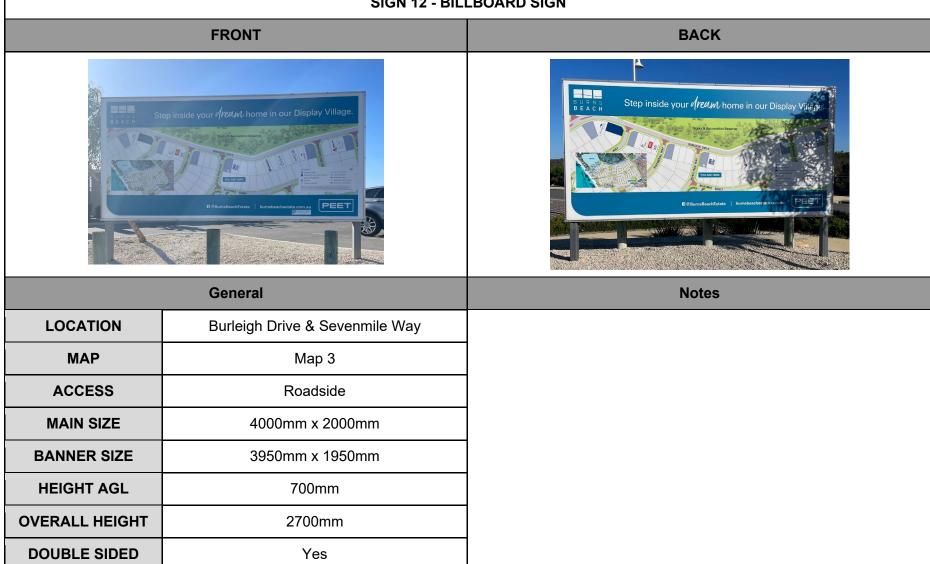

**BACK** 

|                | General                             |
|----------------|-------------------------------------|
| LOCATION       | Burleigh Drive & Waterhouse Meander |
| MAP            | Map 3                               |
| ACCESS         | Roadside                            |
| MAIN SIZE      | 4000mm x 2000mm                     |
| BANNER SIZE    | 3950mm x 1950mm                     |
| HEIGHT AGL     | 700mm                               |
| OVERALL HEIGHT | 2700mm                              |
| DOUBLE SIDED   | Yes                                 |