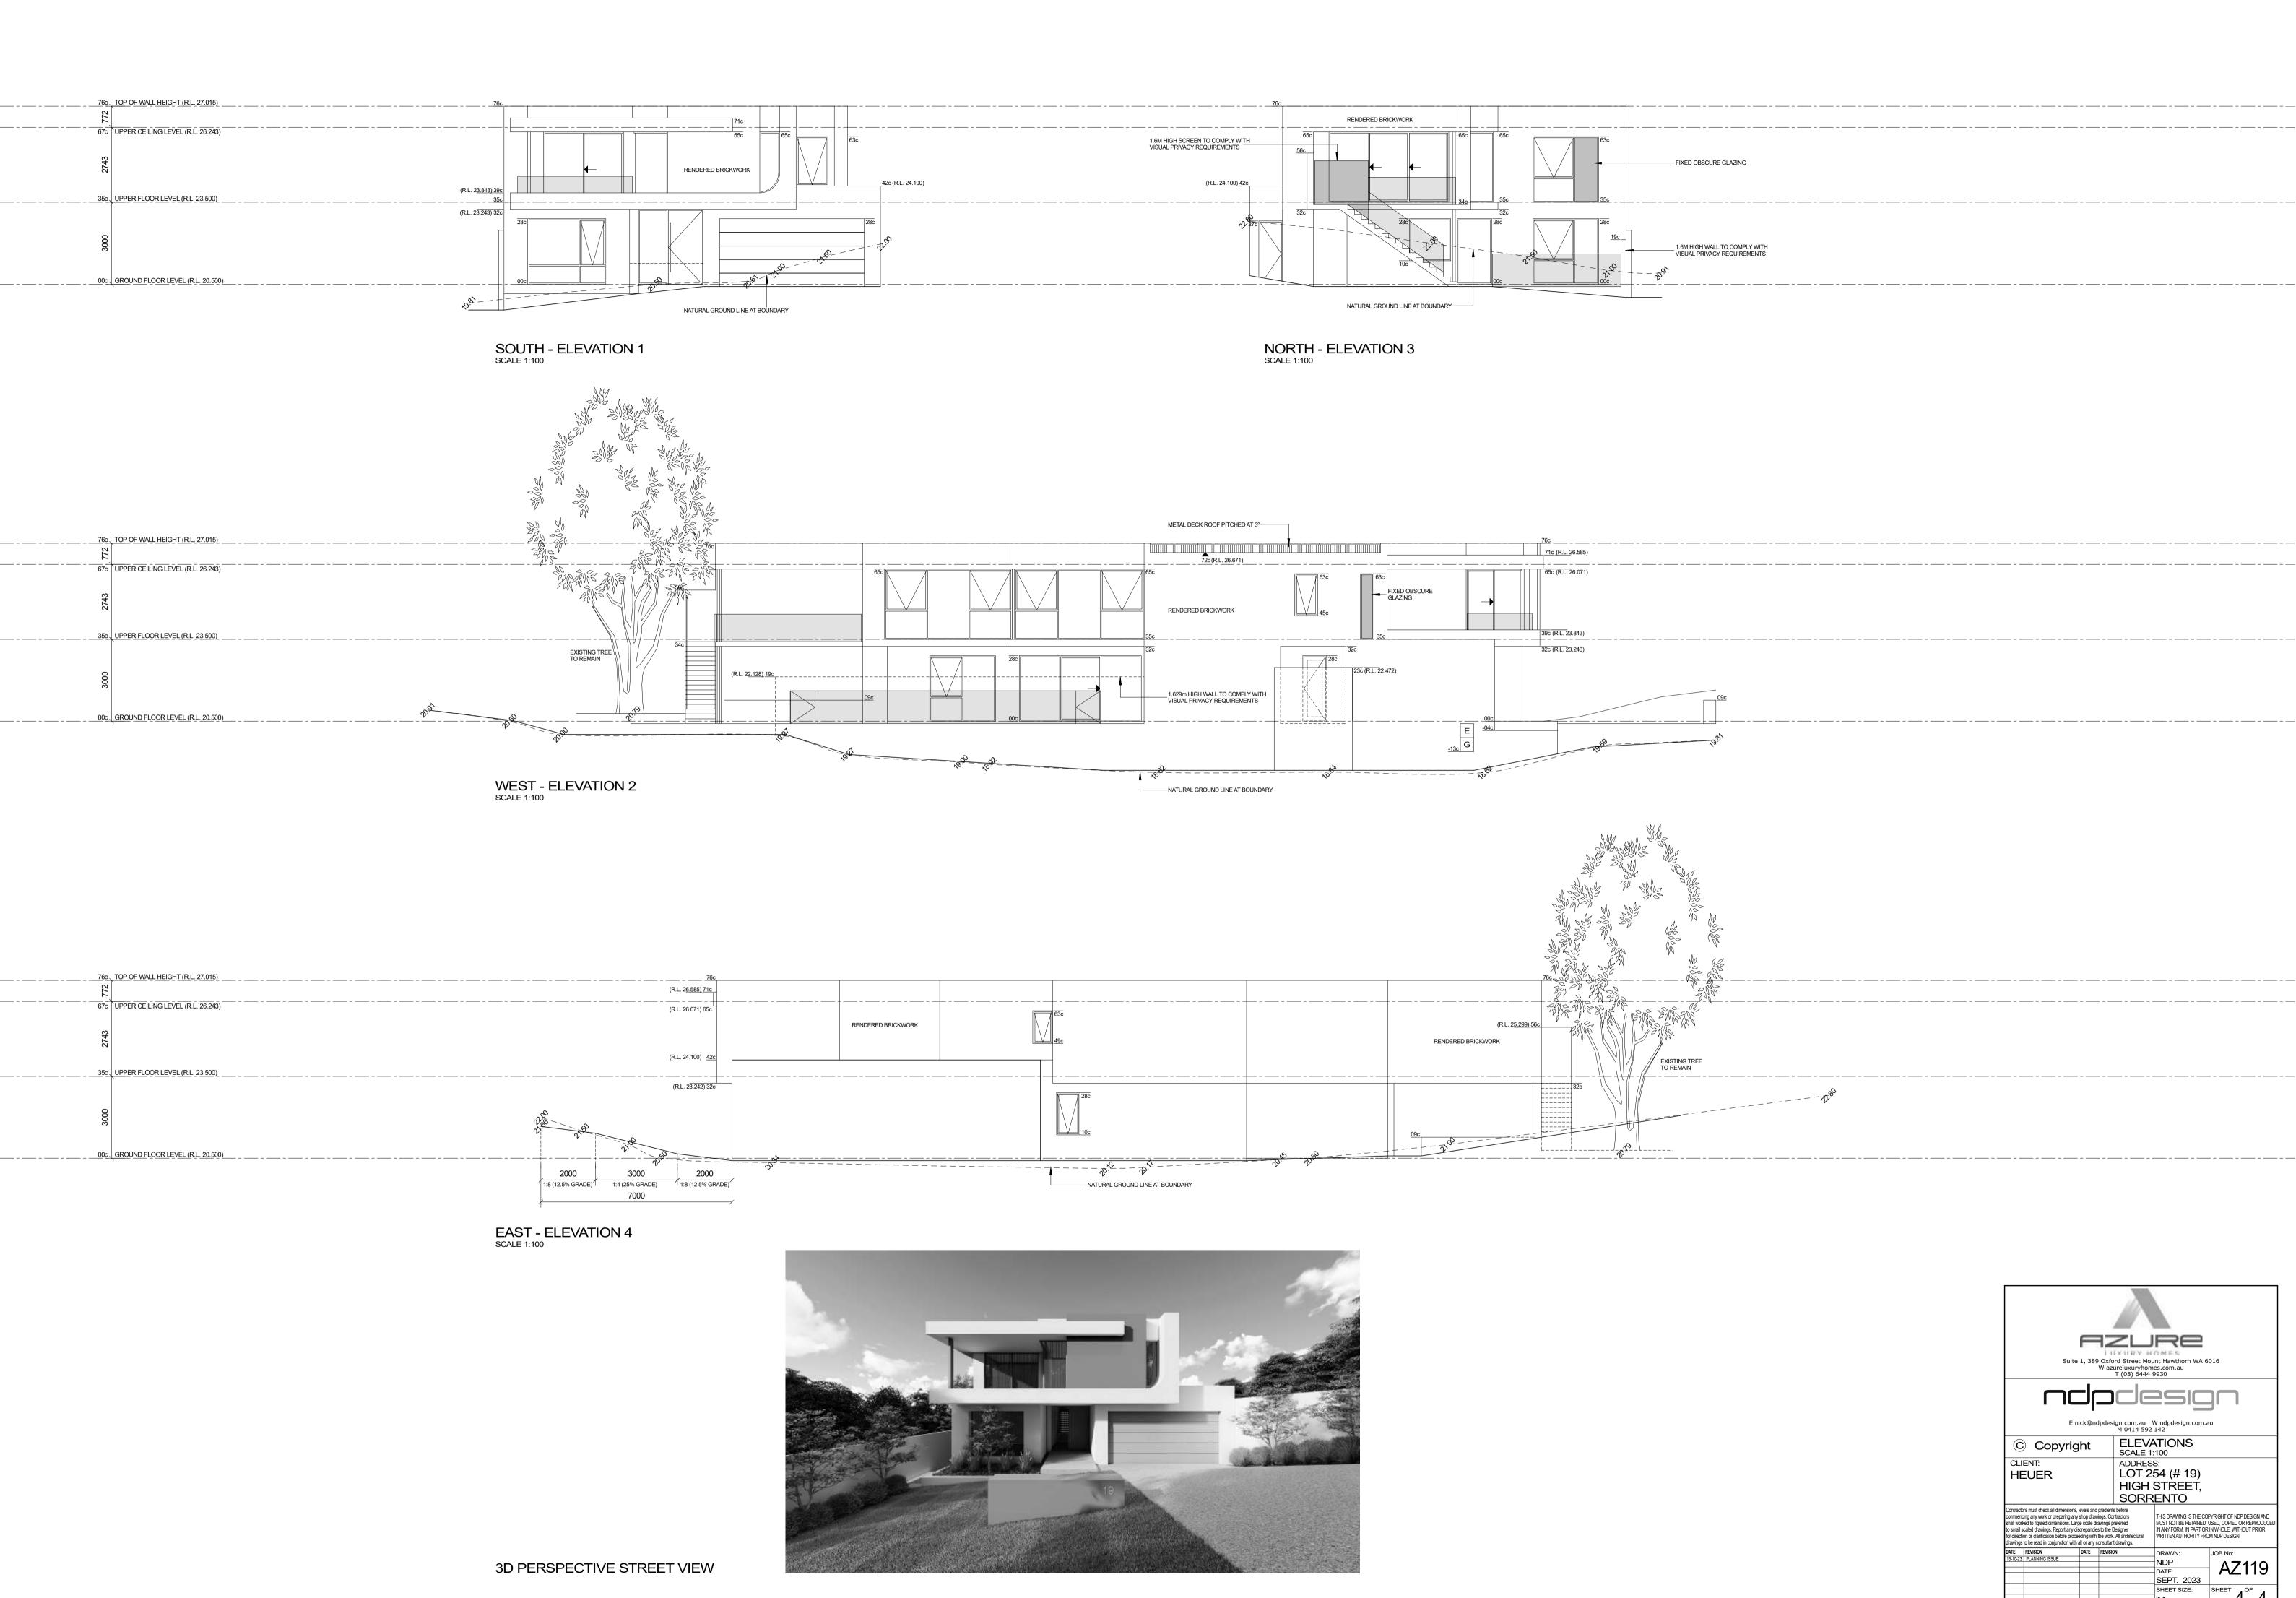

E nick@ndpdesign.com.au W ndpdesign.com.au M 0414 592 142 SITE PLAN SCALE 1:100 © Copyright CLIENT: ADDRESS: HEUER LOT 254 (# 19) HIGH STREET, SORRENTO Contractors must check all dimensions, levels and gradients before commencing any work or preparing any shop drawings. Contractors shall worked to figured dimensions. Large scale drawings preferred to small scaled drawings. Report any discrepancies to the Designer THIS DRAWING IS THE COPYRIGHT OF NDP DESIGN AND MUST NOT BE RETAINED, USED, COPIED OR REPRODUCED IN ANY FORM, IN PART OR IN WHOLE, WITHOUT PRIOR for direction or clarification before proceeding with the work. All architectural drawings to be read in conjunction with all or any consultant drawings.