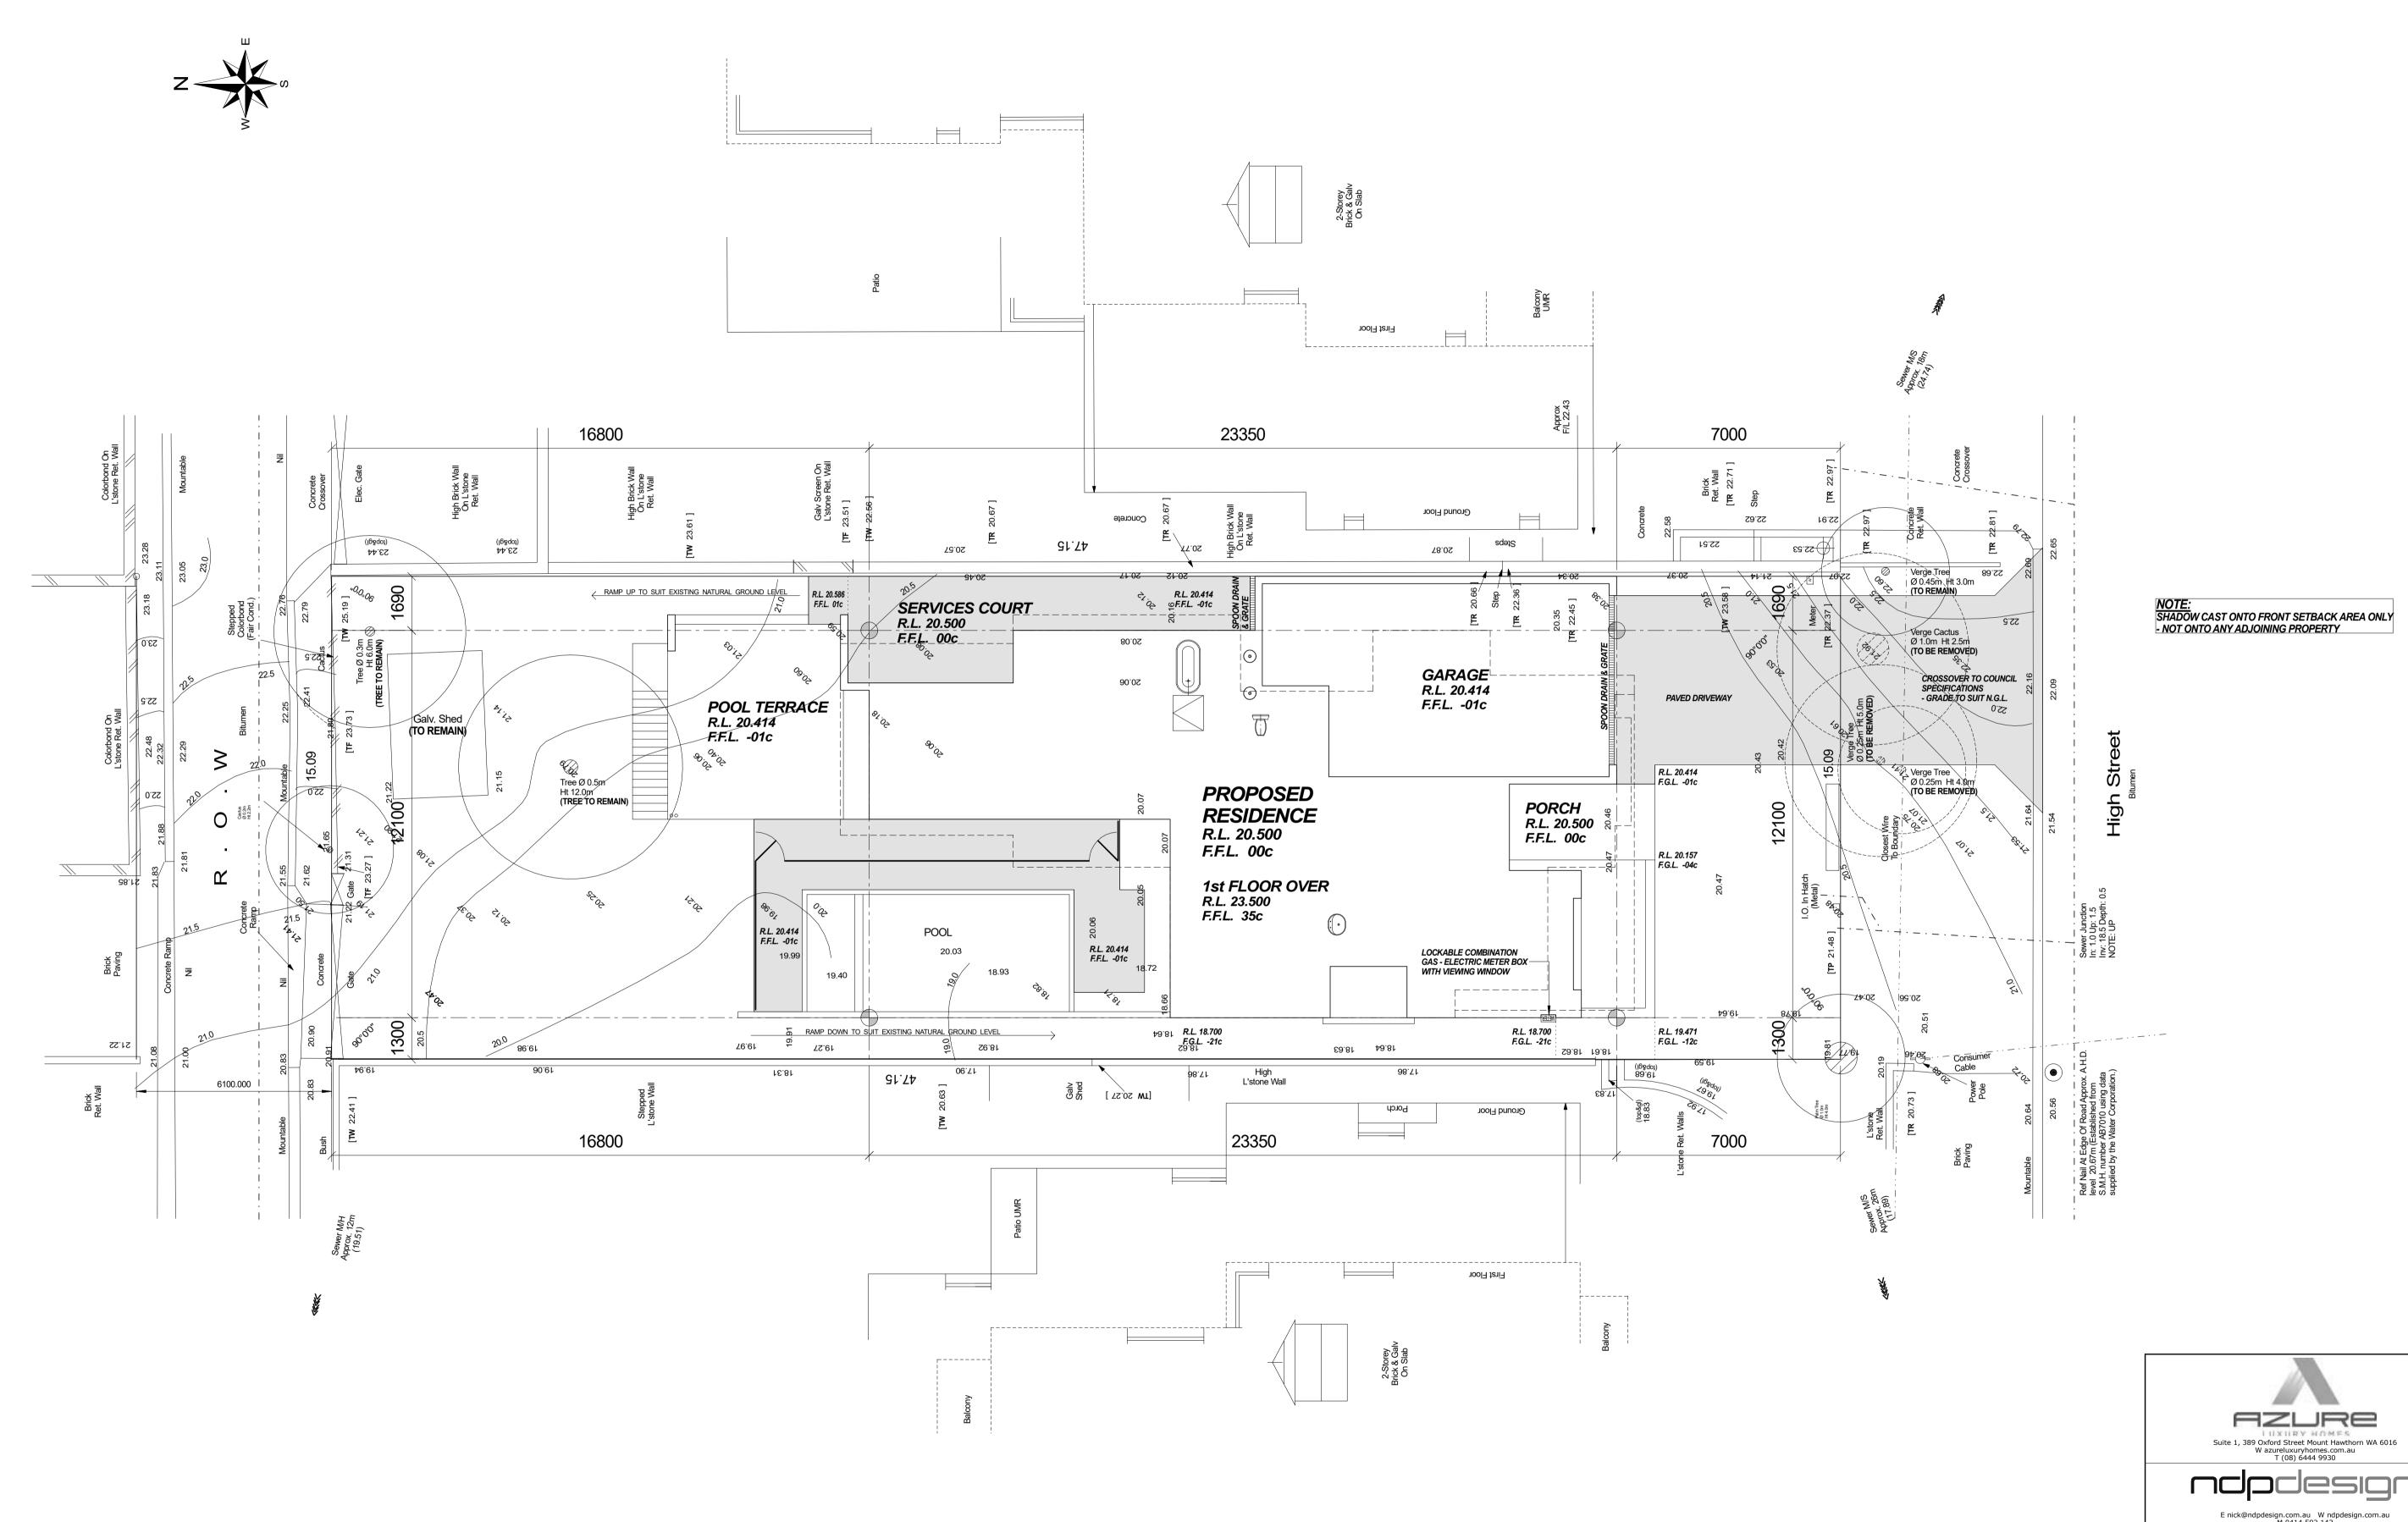

E nick@ndpdesign.com.au W ndpdesign.com.au M 0414 592 142 SITE PLAN SCALE 1:100 © Copyright CLIENT: ADDRESS: HEUER LOT 254 (# 19) HIGH STREET, SORRENTO Contractors must check all dimensions, levels and gradients before commencing any work or preparing any shop drawings. Contractors shall worked to figured dimensions. Large scale drawings preferred to small scaled drawings. Report any discrepancies to the Designer THIS DRAWING IS THE COPYRIGHT OF NDP DESIGN AND MUST NOT BE RETAINED, USED, COPIED OR REPRODUCED IN ANY FORM, IN PART OR IN WHOLE, WITHOUT PRIOR for direction or clarification before proceeding with the work. All architectural drawings to be read in conjunction with all or any consultant drawings.

ELEC. O/Head GPS Lat: -31.836189 Long: 115.751757 ROADS Bitumen KERBS Mountable / Nil COMMS. Yes FOOTPATH Nil WATER Yes SOIL GAS Check Alinta Sand, L'Stone(Poss) SEWER Yes DRAINAGE Good COASTAL 250m To Ocean (Approximate Only Confirm With Shire) VEGETATION Refer to Survey SSA No

Osborne Park

Osborne Park, WA 6017 SURVEYS

P: (08) 9446 7361
E: perth@cottage.com.au
W: www.cottage.com.au
W: www.cottage.com.au

SUBURB Sorrento LGA DRAWN T.Currey

JOB# 542529 CITY OF JOONDALUP AREA 711m<sup>2</sup> VOL. 1482 FOL. 905 DATE 07 Mar 23