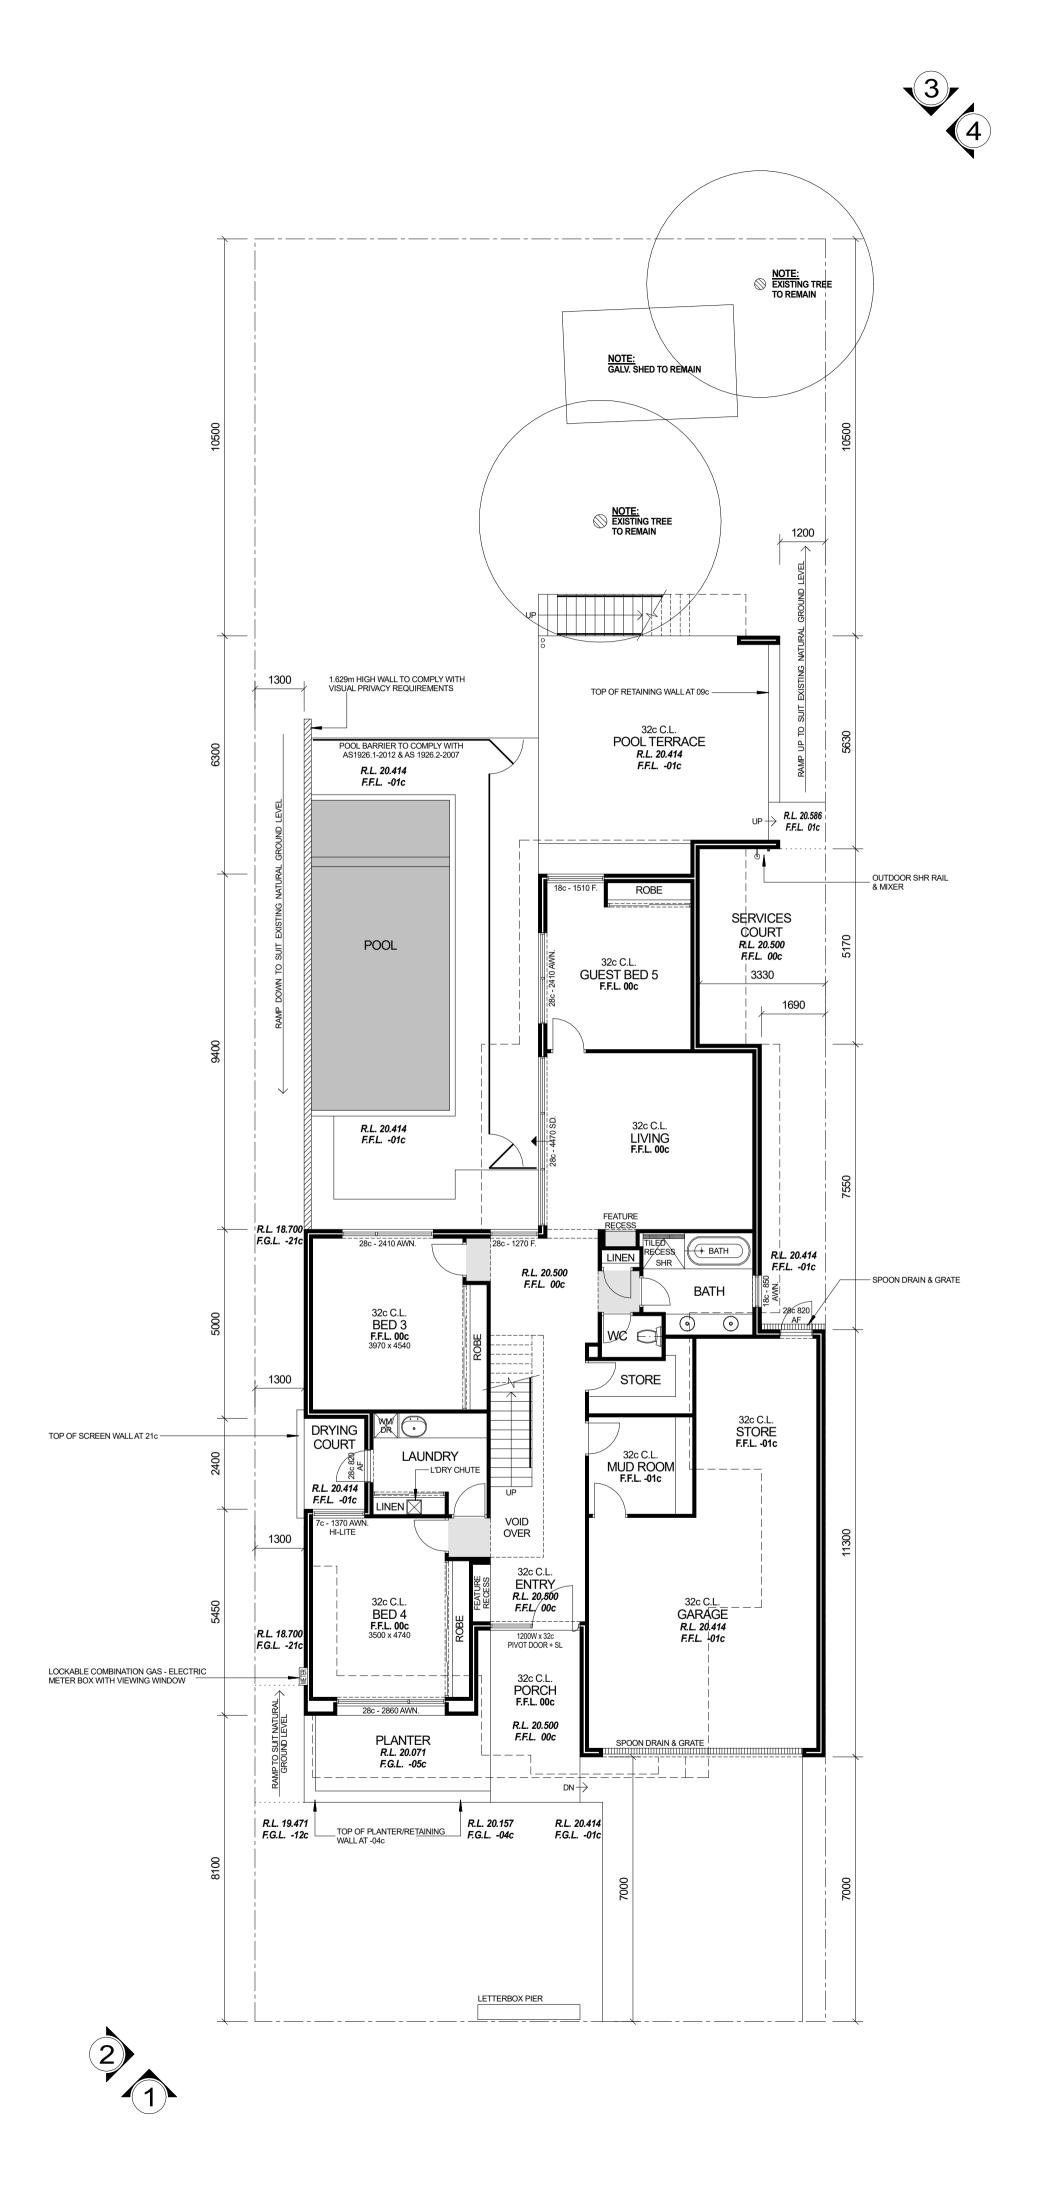

NOTE:
WIND RATING N APPLIES

 GROUND FLOOR AREA:

 house:
 159.881m²
 (per. 71.400m)

 garage:
 56.996m²

 pool terrace:
 38.830m²

 porch:
 9.045m²

Total ground floor: 264.752m²

 1st FLOOR AREA:

 house:
 216.241m²
 (per. 78.380m)

 balcony 1:
 10.473m²

 balcony 2:
 36.352m²

Total 1st floor area: 263.066m²

TOTAL AREA: 527.818m²

© Copyright GROUND FLOOR PLAN
SCALE 1:100

CLIENT:
HEUER
ADDRESS:
LOT 254 (# 19)
HIGH STREET,
SORRENTO

NOTE:
-ALL EXTERNAL DOORS TO HAVE WEATHER SEALS.
-ALL ALUMINIUM WINDOWS TO COMPLY WITH AS 2047.
- CHIMNEY FLUES TO HAVE DAMPERS FITTED.
- EXHAUST FANS AND RANGEHOODS TO HAVE DAMPERS FITTED.
- STAIR CONSTRUCTION TO COMPLY WITH BCA STANDARDS (Part 3.9.1.).
- SELECTED BALUSTRADE TO COMPLY WITH BCA STANDARDS (Part 3.9.2).
- NUMBER & POSITION OF DOWNPIPES ARE SUBJECT TO VARIATION BY PLUMBER ON SITE.
- THESE DRAWINGS ARE TO BE READ IN CONJUNCTION WITH STRUCTURAL ENGINEERS DWGS.
- LIFT OFF HINGES ARE TO BE USED TO ALL WC'S TO COMPLY WITH BCA STANDARDS (Part 3.8.3.3).
- ALL WINDOW OPENINGS TO COMPLY WITH BCA STANDARDS (Part 3.9.2.5).