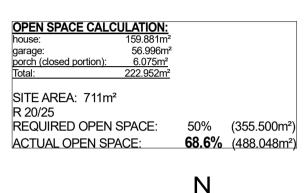

NOTE:
WIND RATING N APPLIES

 GROUND FLOOR AREA:

 house:
 159.881m²
 (per. 71.400m)

 garage:
 56.996m²

 pool terrace:
 38.830m²

 porch:
 9.045m²

Total ground floor: 264.752m²

 1st FLOOR AREA:

 house:
 216.241m²
 (per. 78.380m)

 balcony 1:
 10.473m²

 balcony 2:
 36.352m²

Total 1st floor area: 263.066m²

TOTAL AREA: 527.818m²

© Copyright GROUND FLOOR PLAN
SCALE 1:100

CLIENT:
HEUER
ADDRESS:
LOT 254 (# 19)
HIGH STREET,
SORRENTO