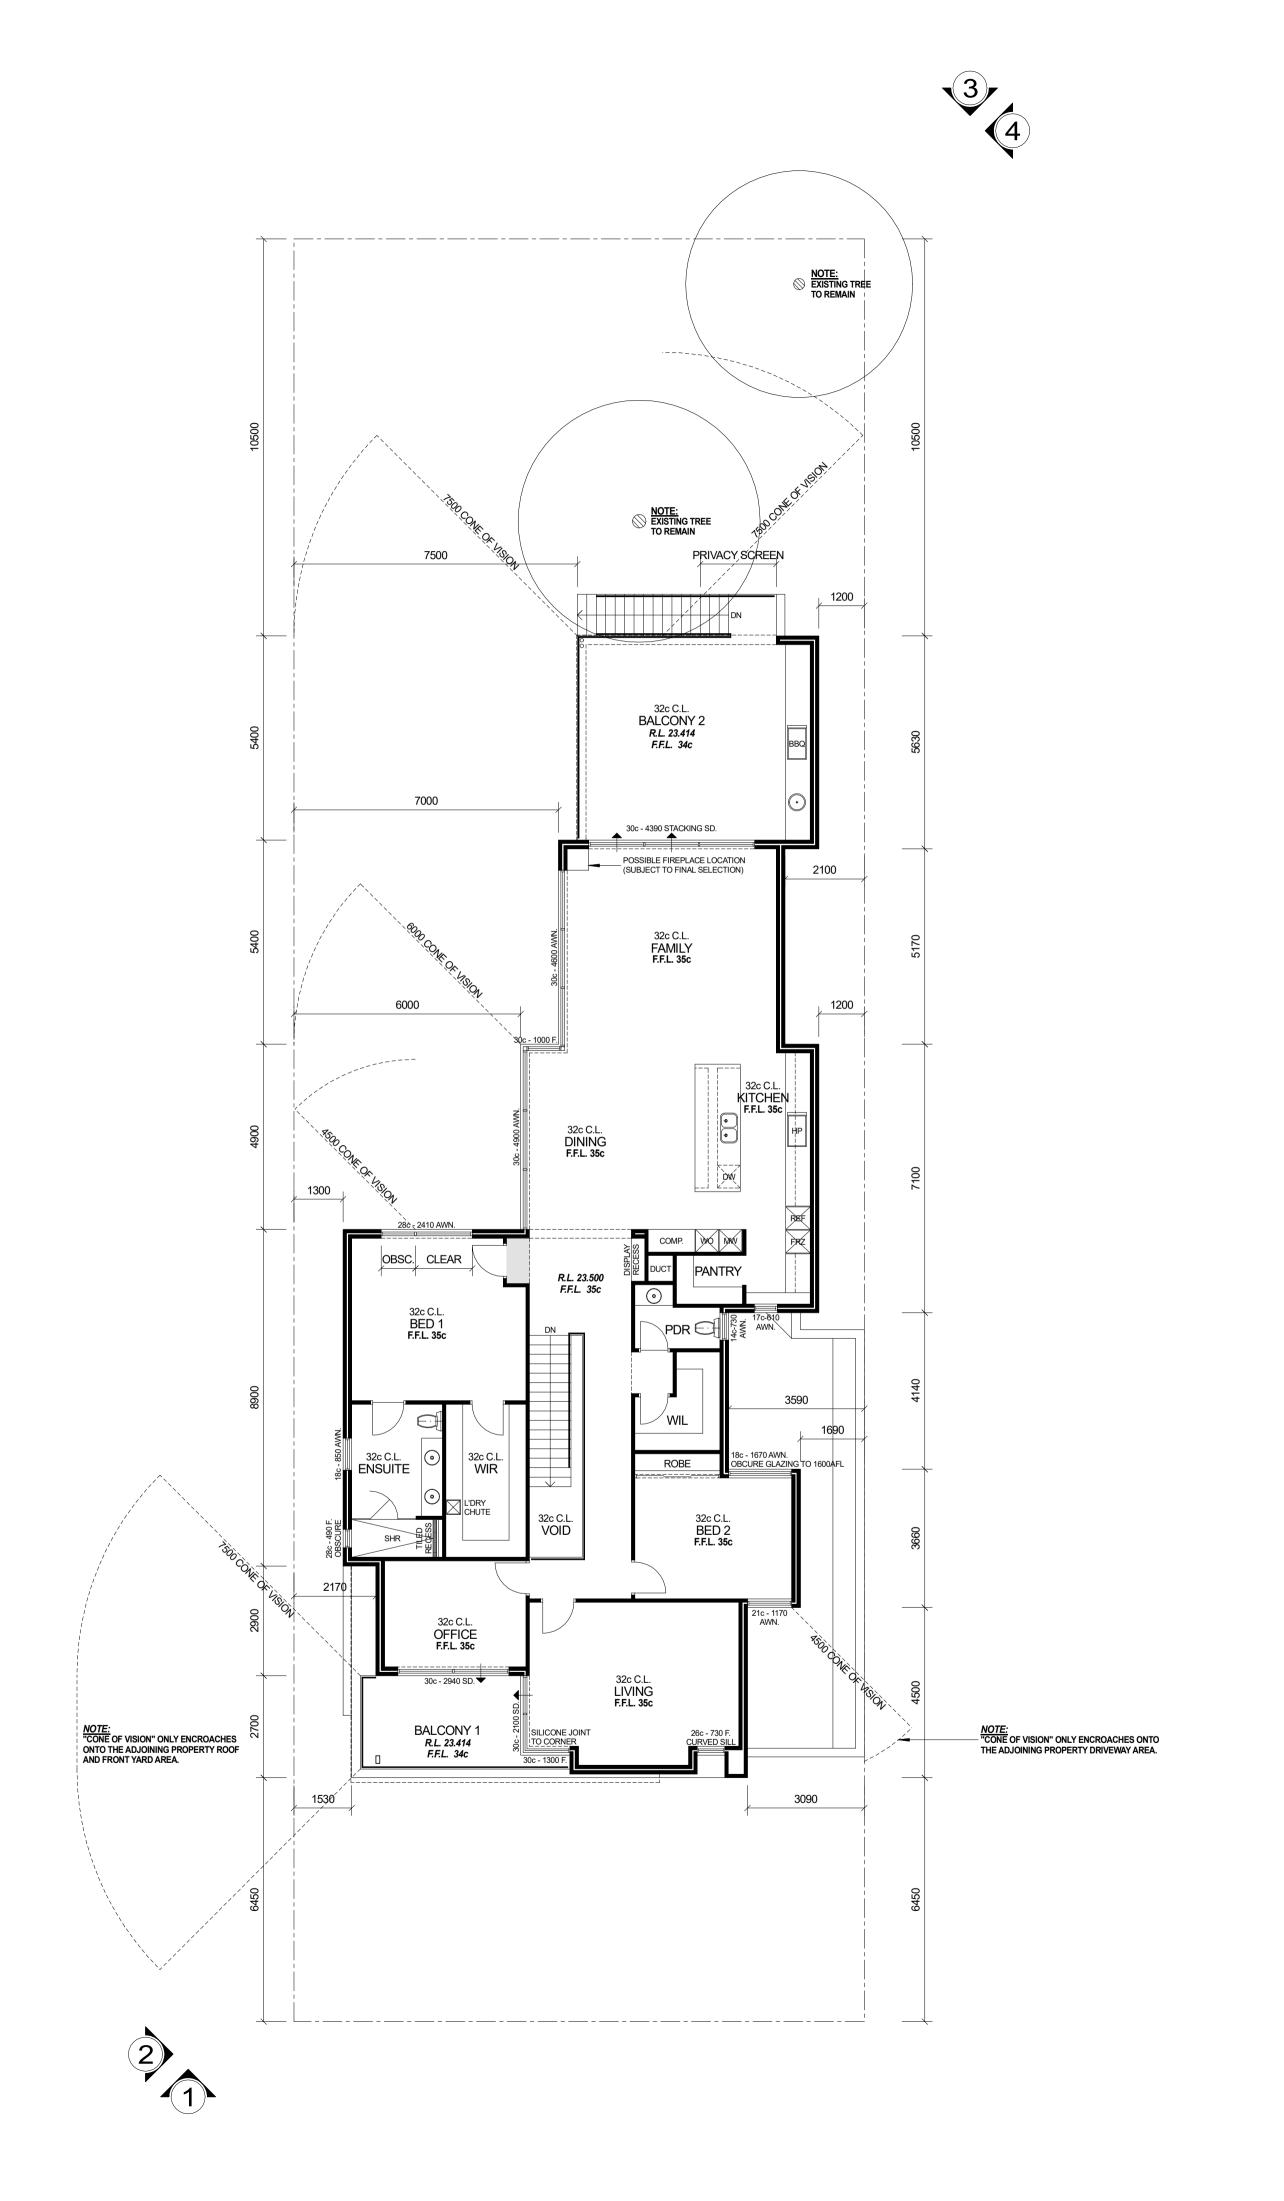

E nick@ndpdesign.com.au W ndpdesign.com.au M 0414 592 142

© Copyright

CLIENT: HEUER 1st FLOOR PLAN SCALE 1:100 ADDRESS: LOT 254 (# 19) HIGH STREET,

DRAWN:
NDP
DATE:
SEPT. 2023
SHEET SIZE:
A1

DOB No:
AZ119
AZ119
SHEET 3

 house:
 216.241m²
 (per. 78.380m)

 balcony 1:
 10.473m²

 balcony 2:
 36.352m²

Total 1st floor area: 263.066m²

TOTAL AREA: 527.818m²

© Copyright GROUND FLOOR PLAN
SCALE 1:100

CLIENT:
HEUER
ADDRESS:
LOT 254 (# 19)
HIGH STREET,
SORRENTO

NOTE:
-ALL EXTERNAL DOORS TO HAVE WEATHER SEALS.
-ALL ALUMINIUM WINDOWS TO COMPLY WITH AS 2047.
- CHIMNEY FLUES TO HAVE DAMPERS FITTED.
- EXHAUST FANS AND RANGEHOODS TO HAVE DAMPERS FITTED.
- STAIR CONSTRUCTION TO COMPLY WITH BCA STANDARDS (Part 3.9.1.).
- SELECTED BALUSTRADE TO COMPLY WITH BCA STANDARDS (Part 3.9.2).
- NUMBER & POSITION OF DOWNPIPES ARE SUBJECT TO VARIATION BY PLUMBER ON SITE.
- THESE DRAWINGS ARE TO BE READ IN CONJUNCTION WITH STRUCTURAL ENGINEERS DWGS.
- LIFT OFF HINGES ARE TO BE USED TO ALL WC'S TO COMPLY WITH BCA STANDARDS (Part 3.8.3.3).
- ALL WINDOW OPENINGS TO COMPLY WITH BCA STANDARDS (Part 3.9.2.5).