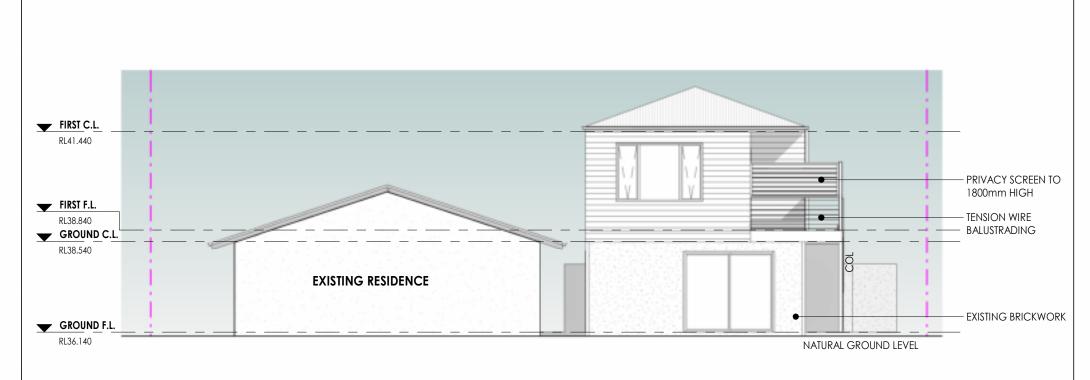

## **SOUTH ELEVATION**

SCALE 1:100

## NOT FOR CONSTRUCTION WORK IN PROGRESS - NOT FOR COUNCIL SUBMISSION 4/10/2023 4:41:15 PM

|   |          |                                                     | SHEET SIZE |
|---|----------|-----------------------------------------------------|------------|
|   |          |                                                     | A3         |
|   |          |                                                     | COUNCIL    |
|   |          |                                                     | CITY OF    |
|   | 04.10.23 | AMENDED TO CLIENT COMMENT                           | MELVILLE   |
|   | 28.09.23 | BALUSTRADE & SCREEN WALL FOR RETROSPECTIVE APPROVAL | JOB        |
| / | DATE     | DESCRIPTION                                         | 21-020A    |

| ROB TRAYNOR                            |       |          |  |  |
|----------------------------------------|-------|----------|--|--|
| LOT 69 (No. 21) CACHUCA COURT DUNCRAIG |       |          |  |  |
| ELEVATIONS                             | A5.01 | REVISION |  |  |