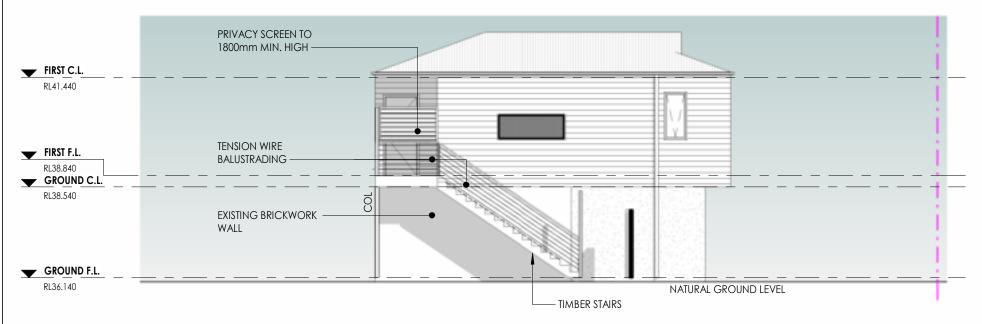

## **EAST ELEVATION**

SCALE 1:100

## NOT FOR CONSTRUCTION WORK IN PROGRESS - NOT FOR COUNCIL SUBMISSION 4/10/2023 4:41:15 PM

|   |          |                                                     | SHEET SIZE |
|---|----------|-----------------------------------------------------|------------|
|   |          |                                                     | A3         |
|   |          |                                                     | COUNCIL    |
|   |          |                                                     | CITY OF    |
|   | 04.10.23 | AMENDED TO CLIENT COMMENT                           | MELVILLE   |
|   | 28.09.23 | BALUSTRADE & SCREEN WALL FOR RETROSPECTIVE APPROVAL | JOB        |
| / | DATE     | DESCRIPTION                                         | 21-020A    |

| ROB TRAYNOR                            |       |          |  |  |
|----------------------------------------|-------|----------|--|--|
| LOT 69 (No. 21) CACHUCA COURT DUNCRAIG |       |          |  |  |
| ELEVATIONS                             | A5.01 | REVISION |  |  |