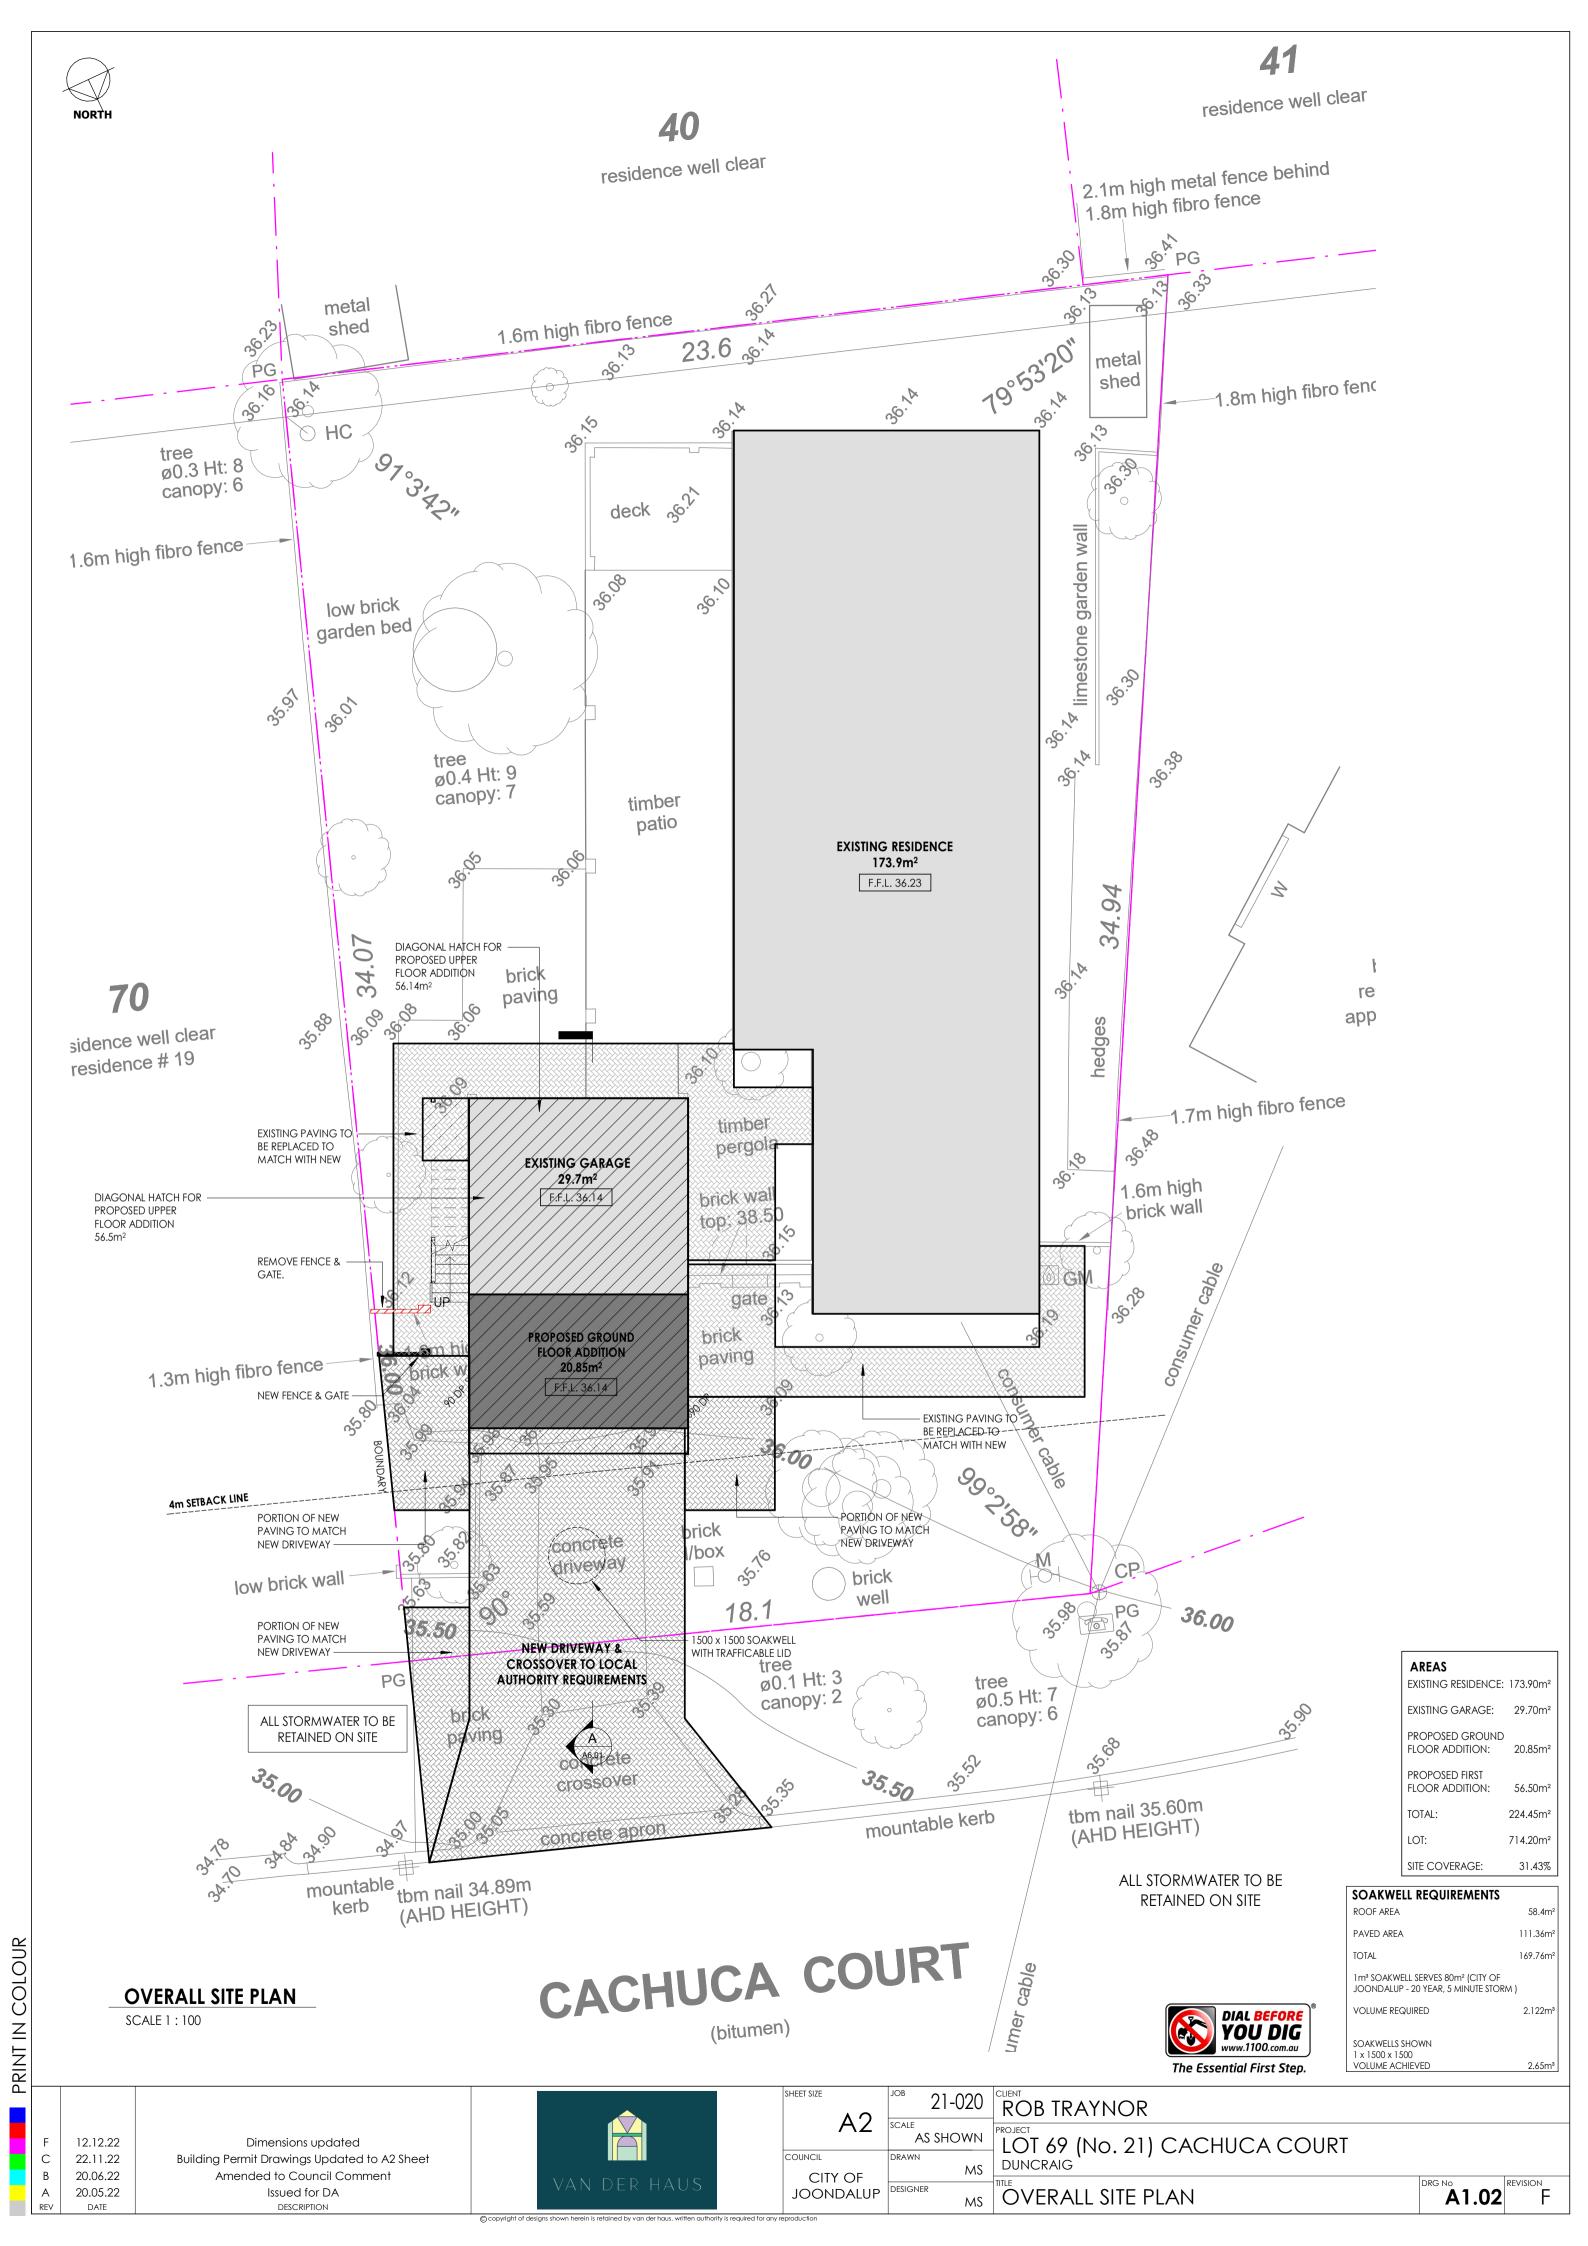

## NOT FOR CONSTRUCTION WORK IN PROGRESS - NOT FOR COUNCIL SUBMISSION 4/10/2023 4:41:15 PM

|   |          |                                                     | SHEET SIZE |
|---|----------|-----------------------------------------------------|------------|
|   |          |                                                     | A3         |
|   |          |                                                     | COUNCIL    |
|   |          |                                                     | CITY OF    |
|   | 04.10.23 | AMENDED TO CLIENT COMMENT                           | MELVILLE   |
|   | 28.09.23 | BALUSTRADE & SCREEN WALL FOR RETROSPECTIVE APPROVAL | JOB        |
| / | DATE     | DESCRIPTION                                         | 21-020A    |

| ROB TRAYNOR                            |       |          |  |  |
|----------------------------------------|-------|----------|--|--|
| LOT 69 (No. 21) CACHUCA COURT DUNCRAIG |       |          |  |  |
| ELEVATIONS                             | A5.01 | REVISION |  |  |