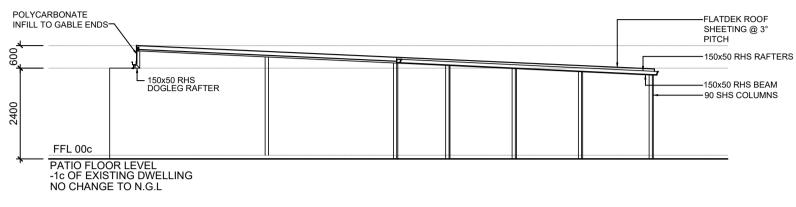

# **ELEVATION 1**

SCALE 1: 100

|      | <b>ـــــ</b> |           |   |   | FLATDEK ROOF<br>SHEETING @ 3°<br>PITCH |
|------|--------------|-----------|---|---|----------------------------------------|
| 600  | ·            |           |   |   | 150x50 RHS RAFTERS                     |
| 2400 | -            |           |   |   | 150x50 RHS BEAM                        |
|      | FFL 00c      |           | - | - |                                        |
|      | PATIO FL     | OOR LEVEL |   |   |                                        |

-1c OF EXISTING DWELLING NO CHANGE TO N.G.L

# **ELEVATION 2**

SCALE 1: 100