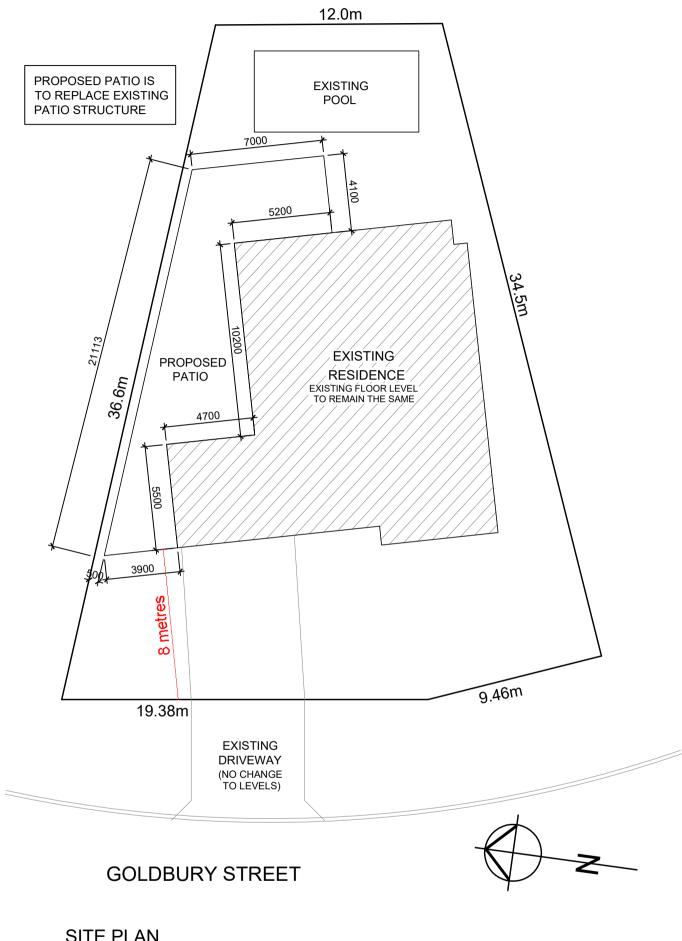

SITE PLAN SCALE 1 : 200

NOTE! DO NOT SCALE THIS DRAWING. IT IS THE BUILDER'S EXPRESS RESPONSIBILITY TO CHECK ALL SITE DIMENSIONS PRIOR TO FABRICATION OR COMMENCEMENT OF ANY WORK. ANY FORM OF REPRODUCTION OF THIS DRAWING IN FULL OR IN PART WITHOUT WRITTEN PERMISSION OF THE DESIGNER CONSTITUTES AN INFRINGEMENT OF COPYRIGHT. NOTE! THE BUILDER/ CONTRACTOR IS TO ENSURE THAT THE SUPPORTING ELEMENTS TO WHICH THE PROPOSED STRUCTURE IS ATTACHING ARE STRUCTURALLY ADEQUATE, OR ADEQUATELY REINFORCED, TO WITHSTAND THE ADDITIONAL LOADS IMPOSED. NOTE! ALL CONSTRUCTION TO BE IN ACCORDANCE WITH ALL ENGINEERS DETAILS, ALL RELEVANT AUSTRALIAN STANDARDS & THE BUILDING CODE OF AUSTRALIA