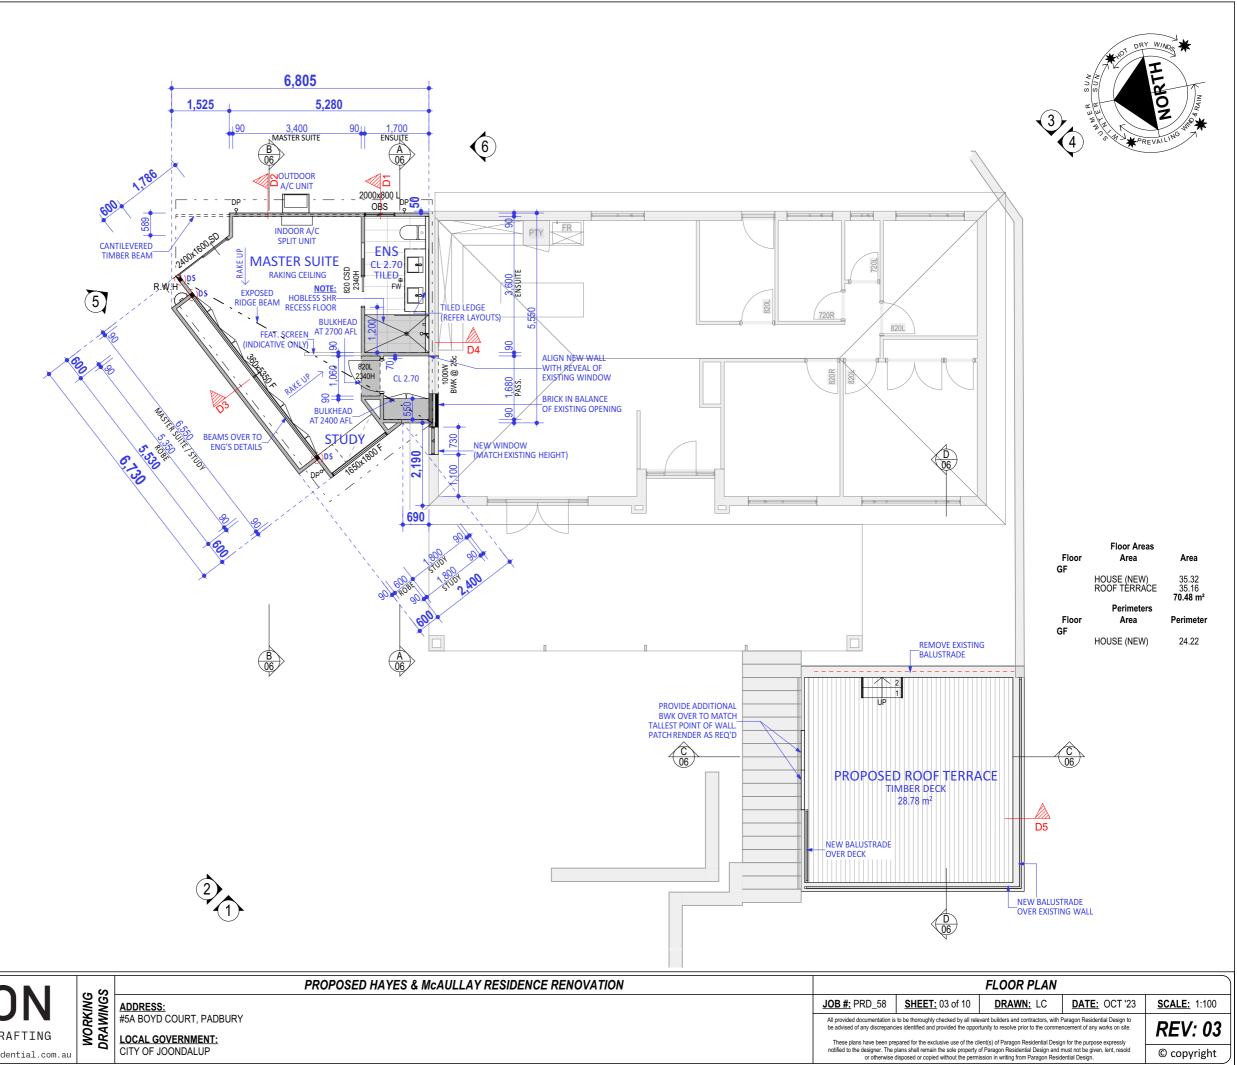

## GENERAL NOTES:

90mm STUD FRAMED WALLS W' R2.5 INSULATION THROUGHOUT SELECTED CLADDING EXTERNALLY FIXED OVER COUNTER BATTENS (REFER ELEVATIONS) · CEILING HEIGHTS - REFER FLOOR PLAN METAL ROOF COVER AT 14° 34" PITCH & ~18° - REFER ROOF PLAN

# **GENERAL NOTES:**

90mm STUD FRAMED WALLS W' R2.5 INSULATION THROUGHOUT - SELECTED CLADDING EXTERNALLY FIXED OVER COUNTER

BATTENS (REFER ELEVATIONS) - CEILING HEIGHTS - REFER FLÓOR PLAN - METAL ROOF COVER AT 14º 34" PITCH & ~18° - REFER

ROOF PLAN