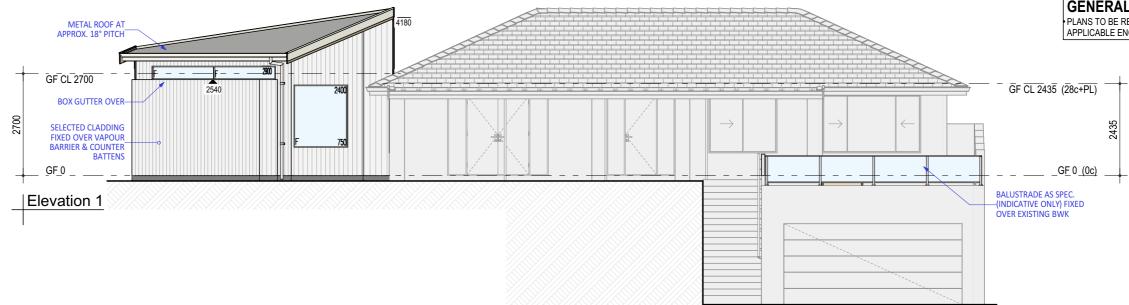

## GENERAL NOTES:

90mm STUD FRAMED WALLS W' R2.5 INSULATION THROUGHOUT SELECTED CLADDING EXTERNALLY FIXED OVER COUNTER BATTENS (REFER ELEVATIONS) · CEILING HEIGHTS - REFER FLOOR PLAN METAL ROOF COVER AT 14° 34" PITCH & ~18° - REFER ROOF PLAN

# **GENERAL NOTES:**

90mm STUD FRAMED WALLS W' R2.5 INSULATION THROUGHOUT - SELECTED CLADDING EXTERNALLY FIXED OVER COUNTER

BATTENS (REFER ELEVATIONS) - CEILING HEIGHTS - REFER FLÓOR PLAN - METAL ROOF COVER AT 14º 34" PITCH & ~18° - REFER

ROOF PLAN