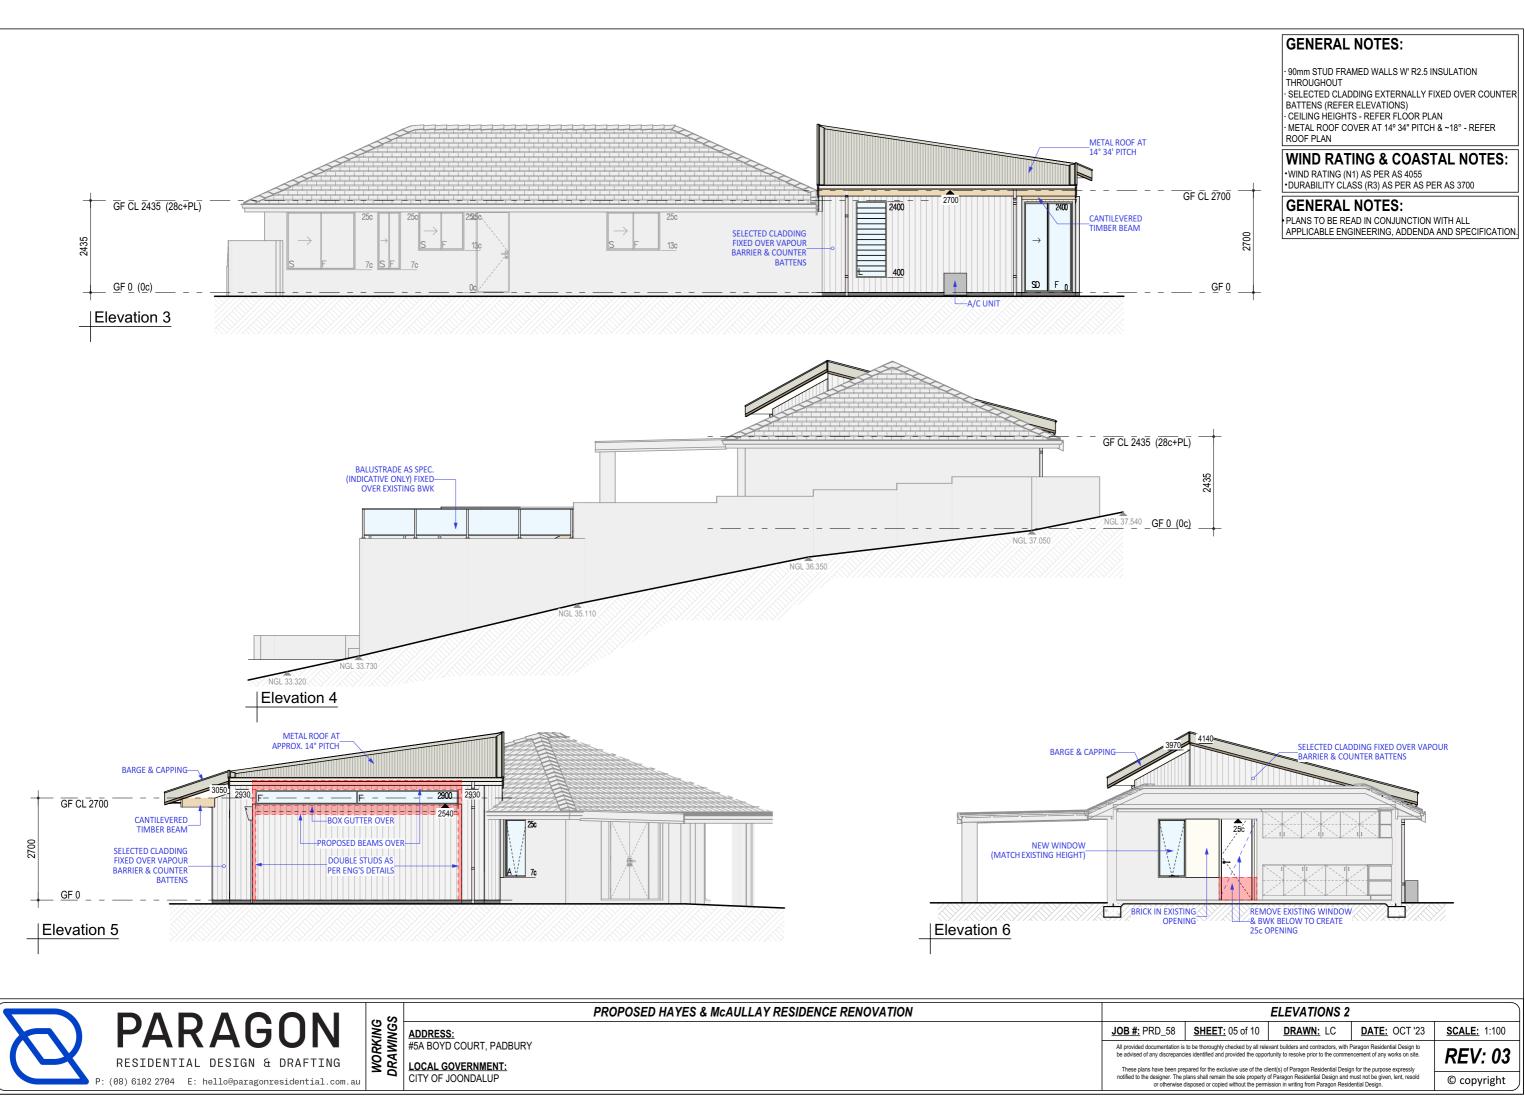

# **GENERAL NOTES:**

90mm STUD FRAMED WALLS W' R2.5 INSULATION THROUGHOUT - SELECTED CLADDING EXTERNALLY FIXED OVER COUNTER

BATTENS (REFER ELEVATIONS) - CEILING HEIGHTS - REFER FLÓOR PLAN - METAL ROOF COVER AT 14º 34" PITCH & ~18° - REFER

ROOF PLAN

# WIND RATING & COASTAL NOTES:

•WIND RATING (N1) AS PER AS 4055 •DURABILITY CLASS (R3) AS PER AS PER AS 3700

# **GENERAL NOTES:**

PLANS TO BE READ IN CONJUNCTION WITH ALL APPLICABLE ENGINEERING, ADDENDA AND SPECIFICATION.

|                                                                                                                                                                                                                                                                                                                                                           | ELEVATIONS 1                                                                |             |  |         |  |  |
|-----------------------------------------------------------------------------------------------------------------------------------------------------------------------------------------------------------------------------------------------------------------------------------------------------------------------------------------------------------|-----------------------------------------------------------------------------|-------------|--|---------|--|--|
| )_58                                                                                                                                                                                                                                                                                                                                                      | _58 SHEET: 04 of 10 DRAWN: LC DATE: OCT '23 SCALE: 1:100                    |             |  |         |  |  |
| nentation is to be thoroughly checked by all relevant builders and contractors, with Paragon Residential Design to<br>discrepancies identified and provided the opportunity to resolve prior to the commencement of any works on site.<br>we been prepared for the exclusive use of the client(s) of Paragon Residential Design for the purpose expressly |                                                                             |             |  | REV: 03 |  |  |
| gner. The p                                                                                                                                                                                                                                                                                                                                               | plans shall remain the sole property<br>disposed or copied without the perm | © copyright |  |         |  |  |