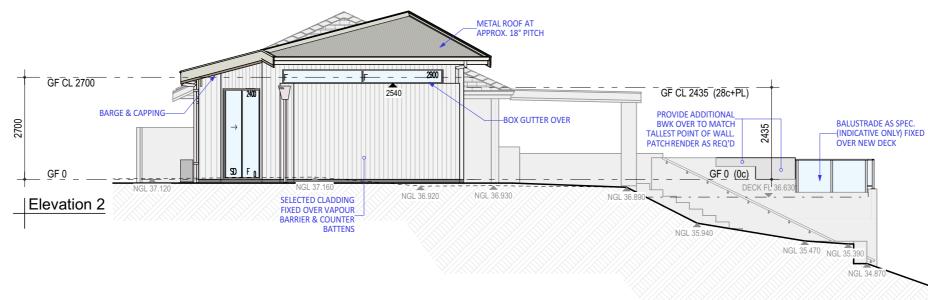

## GENERAL NOTES:

90mm STUD FRAMED WALLS W' R2.5 INSULATION THROUGHOUT SELECTED CLADDING EXTERNALLY FIXED OVER COUNTER BATTENS (REFER ELEVATIONS) · CEILING HEIGHTS - REFER FLOOR PLAN METAL ROOF COVER AT 14° 34" PITCH & ~18° - REFER ROOF PLAN

WIND RATING & COASTAL NOTES: •WIND RATING (N1) AS PER AS 4055 •DURABILITY CLASS (R3) AS PER AS PER AS 3700

GENERAL NOTES:

PLANS TO BE READ IN CONJUNCTION WITH ALL APPLICABLE ENGINEERING, ADDENDA AND SPECIFICATION.

# **GENERAL NOTES:**

PLANS TO BE READ IN CONJUNCTION WITH ALL APPLICABLE ENGINEERING, ADDENDA AND SPECIFICATION.

|                                                                                                                                                                                                                                                                                                                                                           | ELEVATIONS 1                                                                |             |  |         |  |  |
|-----------------------------------------------------------------------------------------------------------------------------------------------------------------------------------------------------------------------------------------------------------------------------------------------------------------------------------------------------------|-----------------------------------------------------------------------------|-------------|--|---------|--|--|
| )_58                                                                                                                                                                                                                                                                                                                                                      | _58 SHEET: 04 of 10 DRAWN: LC DATE: OCT '23 SCALE: 1:100                    |             |  |         |  |  |
| nentation is to be thoroughly checked by all relevant builders and contractors, with Paragon Residential Design to<br>discrepancies identified and provided the opportunity to resolve prior to the commencement of any works on site.<br>we been prepared for the exclusive use of the client(s) of Paragon Residential Design for the purpose expressly |                                                                             |             |  | REV: 03 |  |  |
| gner. The p                                                                                                                                                                                                                                                                                                                                               | plans shall remain the sole property<br>disposed or copied without the perm | © copyright |  |         |  |  |