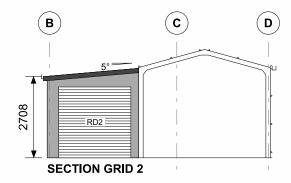

0.35bmt=0.40tct; 0.42bmt=0.47tct; 0.48bmt=0.53tct

| ACCESSORY SCHEDULE & LEGEND |         |                                                                                 |  |  |  |
|-----------------------------|---------|---------------------------------------------------------------------------------|--|--|--|
| QTY MARK DESCRIPTION        |         |                                                                                 |  |  |  |
| 1                           | RD1     | B&D, Firmadoor, R.D, "R1F-W/Lock", 2600 high x<br>2970 wide Clear Opening width |  |  |  |
| 1                           | L650-13 | Larnec Door & Frame Kit, 650/37, Std. 2040 x 820 C/<br>Bond                     |  |  |  |
| 2                           | KWN1    | AMI - Reg A & B, 790x1731 CLR + FG Fly Screen,<br>Window Kit (BDSP)             |  |  |  |
| 1                           | RD2     | B&D, Firmadoor, R.D, "R1F-W/Lock", 2280 high x<br>2400 wide Clear Opening width |  |  |  |
| 2                           | RV1     | Rotary vent, 300 DIA Throat                                                     |  |  |  |
|                             |         |                                                                                 |  |  |  |