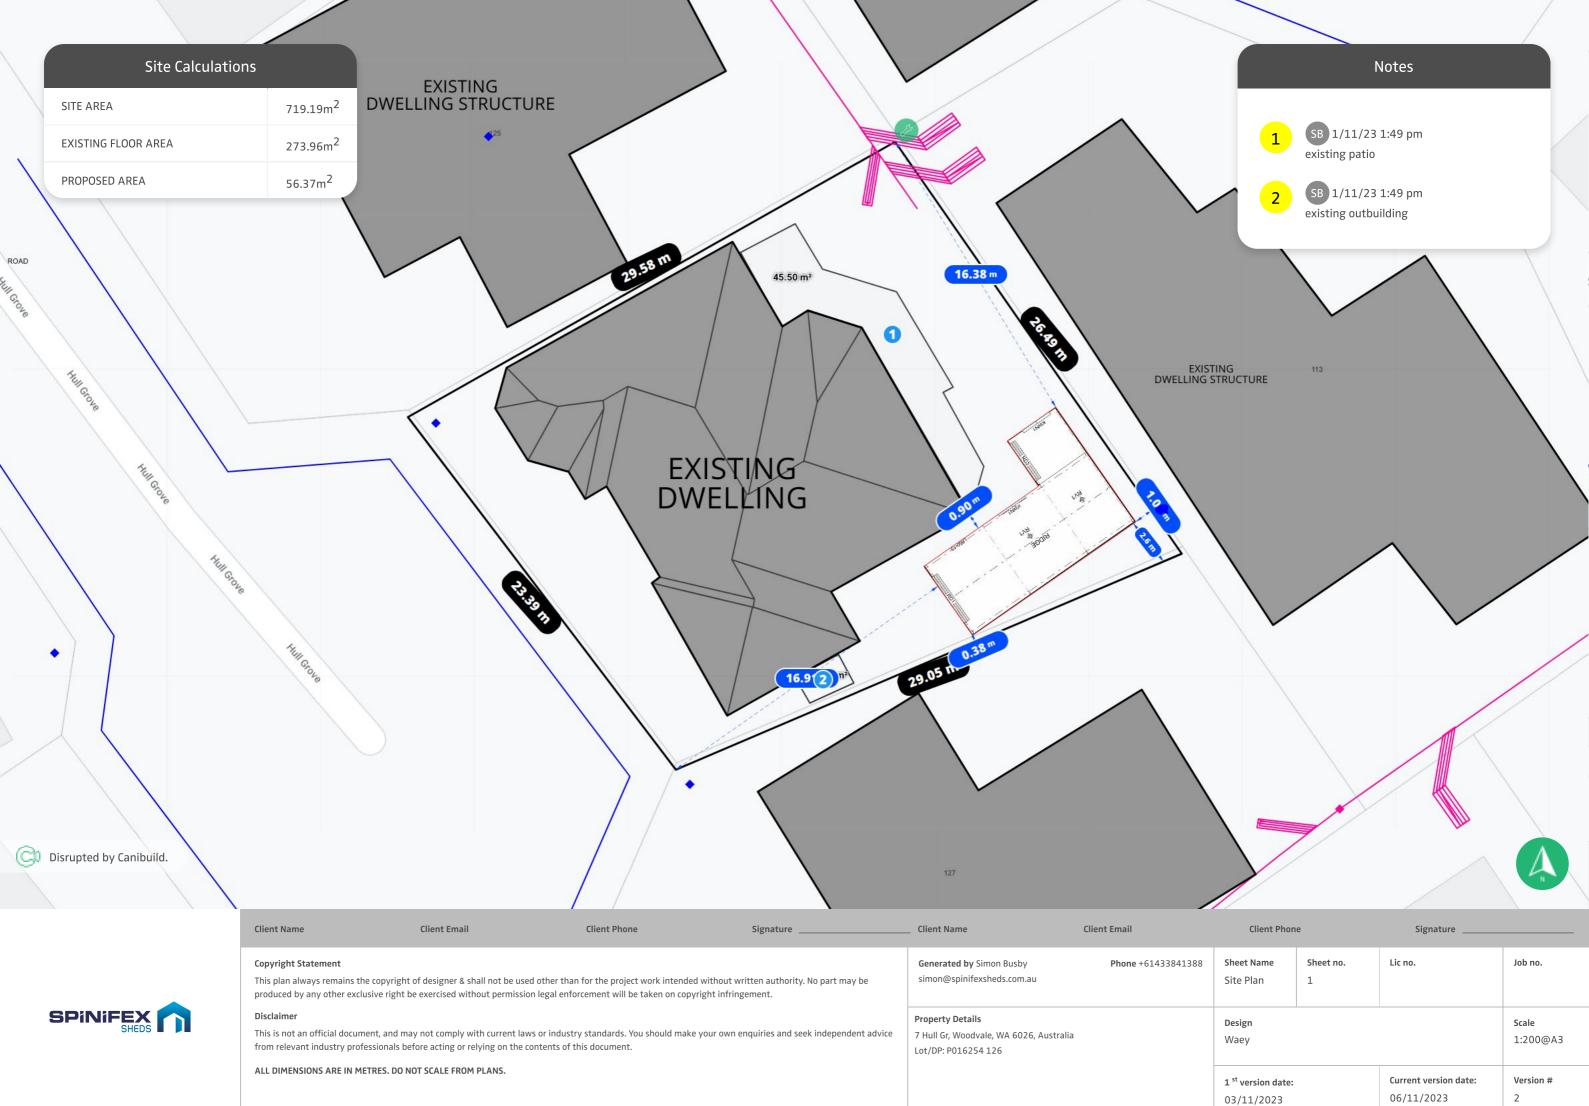

| Generated by Simon Busby                | Phone +61433841388 | Sheet Name | Sheet no. | Lic no. | Job no. |
|-----------------------------------------|--------------------|------------|-----------|---------|---------|
| simon@spinifexsheds.com.au              |                    | Site Plan  | 2         |         |         |
|                                         |                    |            |           |         |         |
| Property Details                        |                    | Design     |           |         | Scale   |
| 7 Hull Gr, Woodvale, WA 6026, Australia |                    | Waev       |           |         | @A3     |
| Lot/DP: P016254 126                     |                    | , , ,      |           |         | 0       |