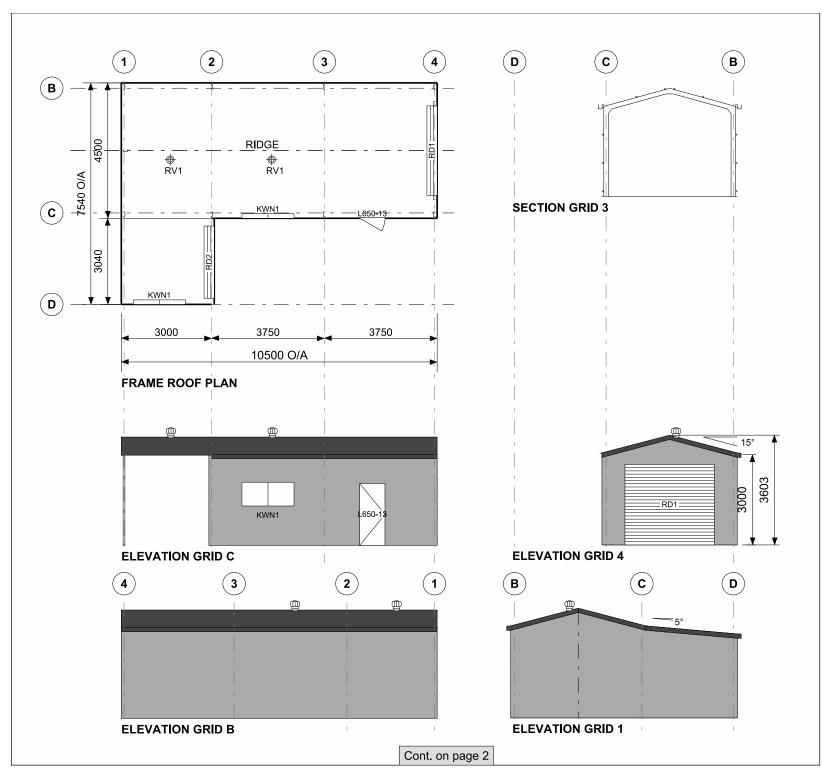

0.35bmt=0.40tct; 0.42bmt=0.47tct; 0.48bmt=0.53tct

| ACCESSORY SCHEDULE & LEGEND |         |                                                                                 |  |  |  |
|-----------------------------|---------|---------------------------------------------------------------------------------|--|--|--|
| QTY MARK DESCRIPTION        |         |                                                                                 |  |  |  |
| 1                           | RD1     | B&D, Firmadoor, R.D, "R1F-W/Lock", 2600 high x<br>2970 wide Clear Opening width |  |  |  |
| 1                           | L650-13 | Larnec Door & Frame Kit, 650/37, Std. 2040 x 820 C/<br>Bond                     |  |  |  |
| 2                           | KWN1    | AMI - Reg A & B, 790x1731 CLR + FG Fly Screen,<br>Window Kit (BDSP)             |  |  |  |
| 1                           | RD2     | B&D, Firmadoor, R.D, "R1F-W/Lock", 2280 high x<br>2400 wide Clear Opening width |  |  |  |
| 2                           | RV1     | Rotary vent, 300 DIA Throat                                                     |  |  |  |
|                             |         |                                                                                 |  |  |  |

ARCHITECTURAL DRAWING ONLY, NOT FOR CONSTRUCTION USE

CLIENT

Corey Waey

SITE

7 Hull Grove WOODVALE WA 6026

BUILDING

SUNDOWN DELUXE 4500 SPAN x 3000 EAVE x 10500 LONG PLUS 3040 ANNEXE

TITLE

FLOOR PLAN & ELEVATION

| SCALE          | DRAWING NUMBER KELM2-1461 | REV      | PAGE       |
|----------------|---------------------------|----------|------------|
| A4 SHEET 1:125 |                           | <b>A</b> | <b>1/2</b> |
|                |                           |          |            |