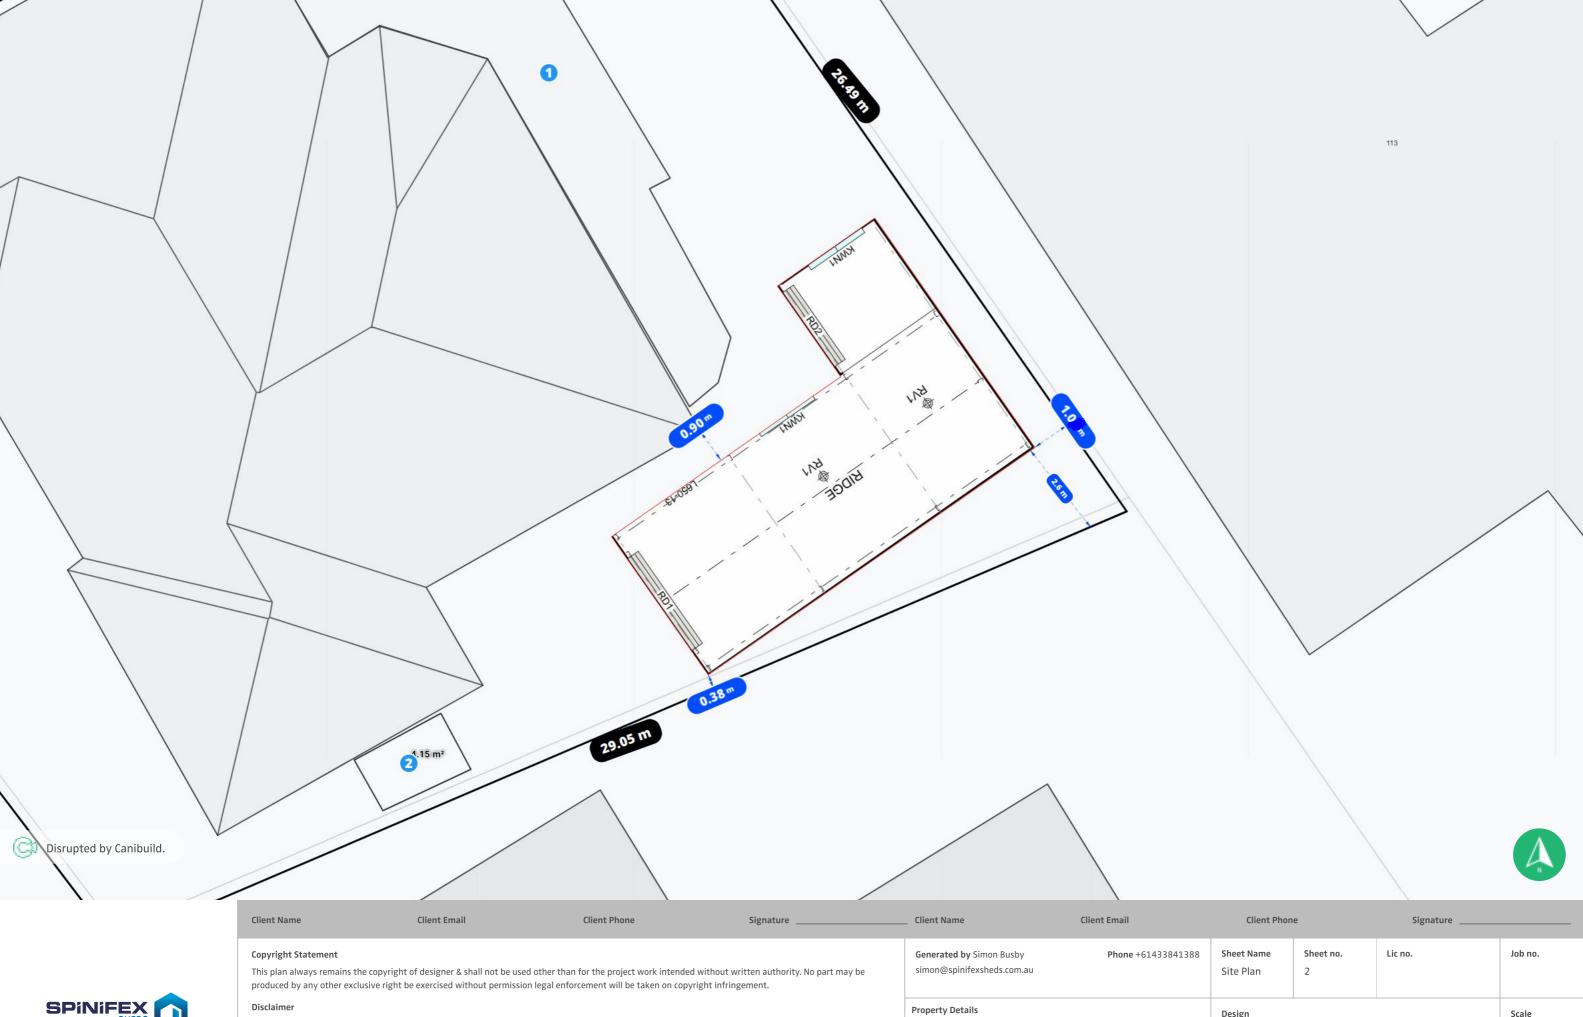

| Generated by Simon Busby                | Phone +61433841388 | Sheet Name | Sheet no. | Lic no. | Job no. |
|-----------------------------------------|--------------------|------------|-----------|---------|---------|
| simon@spinifexsheds.com.au              |                    | Site Plan  | 2         |         |         |
|                                         |                    |            |           |         |         |
| Property Details                        |                    | Design     |           |         | Scale   |
| 7 Hull Gr, Woodvale, WA 6026, Australia |                    | Waev       |           |         | @A3     |
| Lot/DP: P016254 126                     |                    | , , ,      |           |         | 0       |