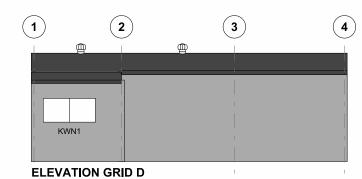

0.35bmt=0.40tct; 0.42bmt=0.47tct; 0.48bmt=0.53tct

| ACCESSORY SCHEDULE & LEGEND |         |                                                                                 |  |  |  |
|-----------------------------|---------|---------------------------------------------------------------------------------|--|--|--|
| QTY MARK DESCRIPTION        |         |                                                                                 |  |  |  |
| 1                           | RD1     | B&D, Firmadoor, R.D, "R1F-W/Lock", 2600 high x<br>2970 wide Clear Opening width |  |  |  |
| 1                           | L650-13 | Larnec Door & Frame Kit, 650/37, Std. 2040 x 820 C/<br>Bond                     |  |  |  |
| 2                           | KWN1    | AMI - Reg A & B, 790x1731 CLR + FG Fly Screen,<br>Window Kit (BDSP)             |  |  |  |
| 1                           | RD2     | B&D, Firmadoor, R.D, "R1F-W/Lock", 2280 high x<br>2400 wide Clear Opening width |  |  |  |
| 2                           | RV1     | Rotary vent, 300 DIA Throat                                                     |  |  |  |
|                             |         |                                                                                 |  |  |  |

FLOOR PLAN & ELEVATION

| SCALE          | DRAWING NUMBER KELM2-1461 | REV      | PAGE       |
|----------------|---------------------------|----------|------------|
| A4 SHEET 1:125 |                           | <b>A</b> | <b>1/2</b> |
|                |                           |          |            |