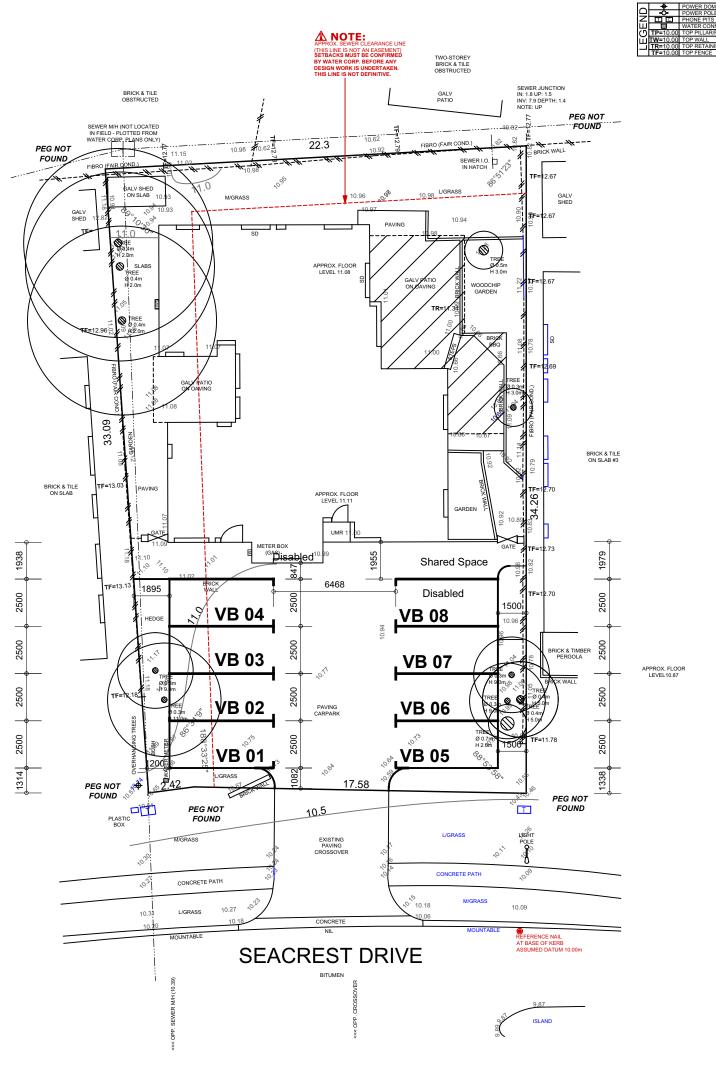

# **DEMOLITION PLAN**

SCALE 1:200

Scale 1:200 0 2 4 6

8

|                                                                                                       | 87-89 Guthrie Street<br>Osborne Park, WA 6017    | JOB #         | 558222                            | GPS   | Lat: -31.8270         | )62 Long: 115.7583     | 3 <b>roads</b> | Bitumen               | ELEC.   | U/Ground                              |
|-------------------------------------------------------------------------------------------------------|--------------------------------------------------|---------------|-----------------------------------|-------|-----------------------|------------------------|----------------|-----------------------|---------|---------------------------------------|
| <b>OTTAGE</b>                                                                                         | DO Day 1611                                      | CLIENT        | Physiotherapy & Rehabilitation PT | Y LTD |                       |                        | KERBS          | Mountable / Nil       | COMMS.  | Yes                                   |
|                                                                                                       | PO Box 1611<br>Osborne Park                      | ADDRES        | #34 Seacrest Drive                | LOT   | Lot 504 (Plan         | 14388)                 | FOOTPATH       | Concrete              | WATER   | Yes                                   |
|                                                                                                       | Business Centre WA 6917                          | SUBURB        | Sorrento                          |       |                       |                        | SOIL           | Sand                  | GAS     | Check Alinta                          |
|                                                                                                       | P: (08) 9446 7361                                | LGA           | CITY OF JOONDALUP                 | AREA  | 708m <sup>2</sup> VOL | . 1656 <b>FOL.</b> 423 | DRAINAGE       | Good                  | SEWER   | Yes (Approximate Only                 |
| LICENSED SURVEYORS                                                                                    | E: perth@cottage.com.au<br>W: www.cottage.com.au | DRAWN         | T. Gill                           | DATE  | 07 Nov 23             | SSA No                 | VEGETATION     | Light Grass Cover     | COASTAL | Confirm With Shire)<br>1200m To Ocean |
| Address: 10 Holdhurst Way, MORLEY 6062<br>Address: PO Box 2093, YOKINE SOUTH 6                        | 21/12 • ISSUI                                    | ED TO COUNCIL |                                   |       | AMENDED CAR PA        |                        | Korda.         | <b>DG</b><br>DesignGr | oup     |                                       |
| Mobile: 0407 088 546 Email: admin@kdgroup.com.au   Phone: (08) 6161 4231 Email: dkorda@kdgroup.com.au |                                                  |               |                                   |       |                       | SEACREST DRIVE         |                | ISSUE:<br>DWG DATE:   | 12/12   |                                       |
| www.kdgroup.com.                                                                                      | au                                               |               |                                   |       |                       | SORRENTO               |                | PLOT DATE:<br>SCALE:  | 21/12   | /2023 OF 3 0 € 8                      |
| This work is not to be copied or reproduced in any form without the prior written permission          | on of the author K.D.G. Pty Ltd. ISSUE           | DATE REV      | SION                              |       | DRAWING:              | DEMOLITION PLAN        |                | DRAWN:                |         | DK SHEET SIZE: A3                     |

## LOT MISCLOSE 0.004 m

**DISCLAIMER:** Due to lack of survey marks/pegs, all building offset dimensions & features are approximate only and positioned from existing pegs/fences and walls which may not be on the correct alignment. Any design that involves additions to any structures shown or portion of structures remaining after any demolition has taken place requires boundaries to be repegged and exact offsets provided to your designer/architect before any plans are produced and before any work is started on site.

**DISCLAIMER:** Lot boundaries drawn on survey are based on landgate plan only. Survey does not include title search and as such may not show easements or other interests not shown on plan. Title should be checked to verify all lot details and for any easements or other interests which may affect building on the property.

**DISCLAIMER:** Survey does not include verification of cadastral boundaries. All features and levels shown are based on orientation to existing pegs and fences only which may not be on correct cadastral alignment. Any designs based or dependent on the location of existing features should have those features' location verified in relation to the true boundary

Survey shows visible features only and will not show locations of underground pipes or conduits for internal or mains services. Verification of the location of all internal and mains services should be confirmed prior to finalisation of any design work.

## **DISCLAIMER:**

Cottage & Engineering surveys accept no responsibility for any physical on site changes to the parcel or portion of the parcel of land shown on this survey including any adjoining neighbours levels and features that have occurred after the date on this survey. All Sewer details plotted from information supplied by Water Corporation.

SCALE 1:200

|                                                                                                                                                                                                           | 37-89 Guthrie Street<br>Osborne Park, WA 6017   | JOB #  | 558222                            | GPS   | Lat: -31.827062 Long               | g: 115.7583     | 3 <b>roads</b> | Bitumen                                     | ELEC.   | U/Ground                     |                         |
|-----------------------------------------------------------------------------------------------------------------------------------------------------------------------------------------------------------|-------------------------------------------------|--------|-----------------------------------|-------|------------------------------------|-----------------|----------------|---------------------------------------------|---------|------------------------------|-------------------------|
|                                                                                                                                                                                                           | O Box 1611                                      | CLIENT | Physiotherapy & Rehabilitation PT | ( LTD |                                    |                 | KERBS          | Mountable / Nil                             | COMMS.  | Yes                          |                         |
|                                                                                                                                                                                                           | Sborne Park                                     |        | #34 Seacrest Drive                | LOT   | Lot 504 (Plan 14388)               |                 | FOOTPATH       | Concrete                                    | WATER   | Yes                          |                         |
|                                                                                                                                                                                                           | Business Centre WA 6917                         | SUBURB | Sorrento                          |       |                                    |                 | SOIL           | Sand                                        | GAS     | Check Alinta                 |                         |
|                                                                                                                                                                                                           | : (08) 9446 7361                                | LGA    | CITY OF JOONDALUP                 | AREA  | 708m <sup>2</sup> <b>VOL.</b> 1656 | <b>FOL.</b> 423 | DRAINAGE       | Good                                        | SEWER   |                              | ximate Only             |
|                                                                                                                                                                                                           | : perth@cottage.com.au<br>V: www.cottage.com.au | DRAWN  | T. Gill                           | DATE  | 07 Nov 23                          | SSA No          | VEGETATION     | Light Grass Cover                           | COASTAL | 1200m To Ocean               | 1 With Shire)           |
| Address: 10 Holdhurst Way, MORLEY 6062<br>Address: PO Box 2093, YOKINE SOUTH 6060<br>Mobile: 0407 088 546 Email: admin@kdg<br>Phone: (08) 6161 4231 Email: dkorda@kd<br>w w w . k d g r o u p . c o m . a | )<br>group.com.au<br>Igroup.com.au<br>u         |        | TO COUNCIL                        |       |                                    |                 |                | ISSUE:<br>DWG DATE:<br>PLOT DATE:<br>SCALE: | 12/12/  | A.1 3<br>/2023<br>/2023 OF 3 | KDG PROJECT #<br>23/297 |
|                                                                                                                                                                                                           |                                                 |        | <b>e</b> 11                       |       |                                    |                 |                |                                             |         |                              | ·                       |