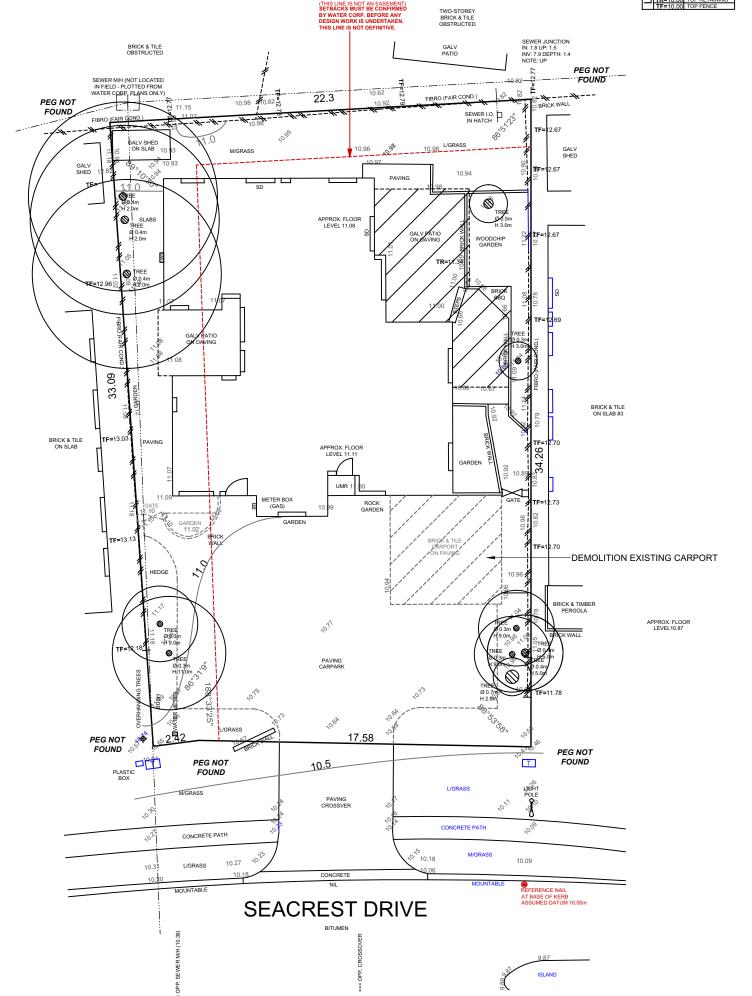

### (THIS LINE IS NOT AN EASEMENT) SETBACKS MUST BE CONFIRMED TWO-STOREY BRICK & TILE OBSTRUCTED SEWER JUNCTION IN: 1.8 UP: 1.5 INV: 7.9 DEPTH: 1.4 NOTE: UP BRICK & TILE OBSTRUCTED GALV PATIO PEG NOT SEWER M/H (NOT LOCATED IN FIELD - PLOTTED FROM WATER CORP. PLANS ONLY FOUND 22.3 PEG NOT RICK WALL 10.98 1.1 FOUND SEWER I.O. FIBRO (FAIR 2.67 24 GALV SHED GALV SHED M/GRASS GALV SHED 10.94 PAVING SD **O** ø, 0 SLABS APPROX. FLOOR LEVEL 11.08 2.67 9 VOODCHIP GARDEN 0 **≡**12.96 60. 33. BRICK & TILE ON SLAB #3 BRICK & TILE ON SLAB F=13.0 APPROX. FLOOR LEVEL 11.11 20 GARDEN METER BOX (GAS) .73 GARDEN TE=13 TF= ς ICK & TIMBER PERGOLA 10.11 ۲ APPROX. FLOOR LEVEL10.87 n 🕲 ø Å PAVING CARPARK -=11.78 5<sub>3,58</sub>, PEG NOT 17.58 PEG NOT FOUND PEG NOT 10.5 Т PLASTIC BOX FOUND L/GRAS PAVING CROSSVE CONCRETE PATH 10.0 10.24 CONCRETE PATH M/GRASS 10.18 10.09 10.27 L/GRASS 10.3 CONCRETE 10.2 REFERENCE NAIL AT BASE OF KERB ASSUMED DATUM 10.00m MOUNTABL SEACREST DRIVE BITUMEN

**NOTE:** 

ARANCE LINE

LOT MISCLOSE 0.004 m

Due to lack of survey marks/pegs, all building offset dimensions & features are approximate only and positioned from existing pegs/fences and walls which may not be on the correct alignment. Any design that involves additions to any structures shown or portion of structures remaining after any demolition has taken place requires boundaries to be repegged and exact offsets provided to your designer/architect before any plans are produced and before any work is started on site.

## **DISCLAIMER:**

Lot boundaries drawn on survey are based on landgate plan only. Survey does not include title search and as such may not show easements or other interests not shown on plan. Title should be checked to verify all lot details and for any easements or other interests which may affect building on the property.

## **DISCLAIMER:**

Survey does not include verification of cadastral boundaries. All features and levels shown are based on orientation to existing pegs and fences only which may not be on correct cadastral alignment. Any designs based or dependent on the location of existing features should have those features' location verified in relation to the true boundary.

A DISCLAIMER:

Survey shows visible features only and will not show locations of underground pipes or conduits for internal or mains services. Verification of the location of all internal and mains services should be confirmed prior to finalisation of any design work.

## ▲ DISCLAIMER:

Cottage & Engineering surveys accept no responsibility for any physical on site changes to the parcel or portion of the parcel of land shown on this survey including any adjoining neighbours levels and features that have occurred after the date on this survey. All Sewer details plotted from information supplied by Water Corporation.

SCALE 1:200

Scale 1:200 0 2 4 6

8

ISLAND

|                                                                                                                                                                                             | 7-89 Guthrie Street<br>sborne Park, WA 6017            | JOB #       | 558222                            | GPS    | Lat: -31.827062 Long: 115.7583                  | 3 <b>roads</b> | Bitumen              | ELEC.           | U/Ground                              |
|---------------------------------------------------------------------------------------------------------------------------------------------------------------------------------------------|--------------------------------------------------------|-------------|-----------------------------------|--------|-------------------------------------------------|----------------|----------------------|-----------------|---------------------------------------|
|                                                                                                                                                                                             |                                                        | CLIENT      | Physiotherapy & Rehabilitation PT | TY LTD |                                                 | KERBS          | Mountable / Nil      | COMMS.          | Yes                                   |
|                                                                                                                                                                                             | PO Box 1611<br>Osborne Park<br>Business Centre WA 6917 | ADDRES      | <b>\$</b> #34 Seacrest Drive      | LOT    | Lot 504 (Plan 14388)                            | FOOTPATH       | Concrete             | WATER           | Yes                                   |
|                                                                                                                                                                                             |                                                        | SUBURE      | B Sorrento                        |        |                                                 | SOIL           | Sand                 | GAS             | Check Alinta                          |
|                                                                                                                                                                                             | (08) 9446 7361                                         | LGA         | CITY OF JOONDALUP                 | AREA   | 708m <sup>2</sup> VOL. 1656 FOL. 423            | DRAINAGE       | Good                 | SEWER           | Yes (Approximate Only                 |
|                                                                                                                                                                                             | perth@cottage.com.au<br>': www.cottage.com.au          | DRAWN       | T. Gill                           | DATE   | 07 Nov 23 <b>SSA</b> No                         | VEGETATION     | Light Grass Cover    | COASTAL         | Confirm With Shire)<br>1200m To Ocean |
| Address: 10 Holdhurst Way, MORLEY 6062<br>Address: PO Box 2093, YOKINE SOUTH 6060<br>Mobile: 0407 088 546 Email: admin@kdgroup.com.au<br>Phone: (08) 6161 4231 Email: dkorda@kdgroup.com.au |                                                        | 21/12 • ISS | UED TO COUNCIL                    |        | PROJECT: AMENDED CAR P<br>CLIENT: DYNAMIC PLANN |                |                      | DG<br>Design Gi | roup DWG#                             |
|                                                                                                                                                                                             |                                                        |             |                                   |        | ADDRESS: #34<br>SEACREST DRIVE                  |                | ISSUE:<br>DWG DATE:  | 12/1            |                                       |
| www.kdgroup.com.a                                                                                                                                                                           | • ·                                                    |             |                                   |        | SORRENTO                                        |                | PLOT DATE:<br>SCALE: |                 | 2/2023 OF 3                           |
| This work is not to be copied or reproduced in any form without the prior written permission of                                                                                             | f the author K.D.G. Pty Ltd. ISSUE                     | DATE RE     | VISION                            |        | DRAWING: SURVEY PLAN                            |                | DRAWN:               |                 | DK SHEET SIZE: A3                     |