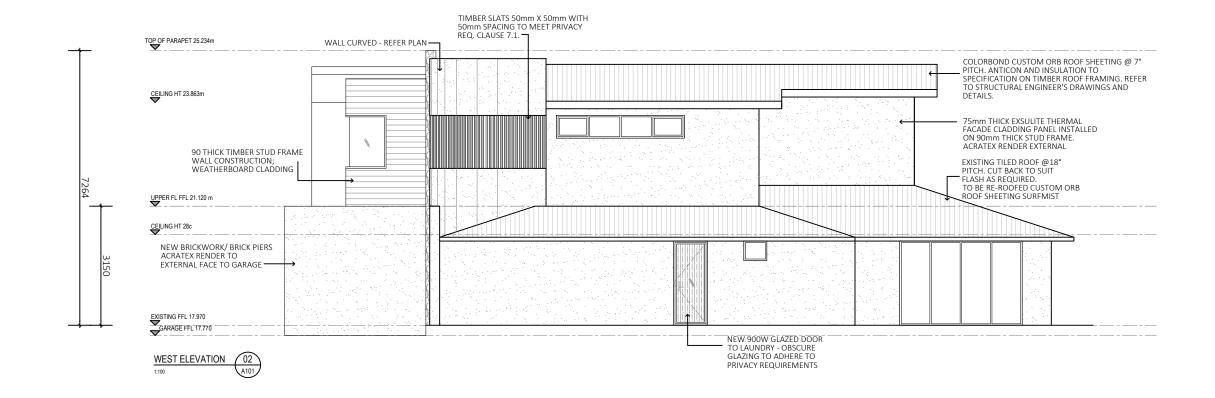

----------------------------------------------------|--------------------|
| TOTAL SITE AREA                                                           | 720sqm             |
| TOTAL FLOOR AREA                                                          |                    |
| EXISTING RESIDENCE (INCL. GARAGE)<br>NEW GROUND FLOOR AREA (INCL. GARAGE) | 239sqm<br>249.9sqm |
| TOTAL OPEN SPACE REQ. (50% AREA)                                          | 360sqm             |
| OPEN SPACE % ACHIEVED                                                     | 65.3%              |
| COVERED OUTDOOR LIVING<br>GROUND FLOOR<br>UPPER FLOOR BALCONY             | 36.5sqm<br>20.1sqm |

A 13.10.23 ISSUED FOR PLANNING APPLICATION





A207

2310







A 07.08.23 ISSUED FOR PLANNING APPLICATION

A206