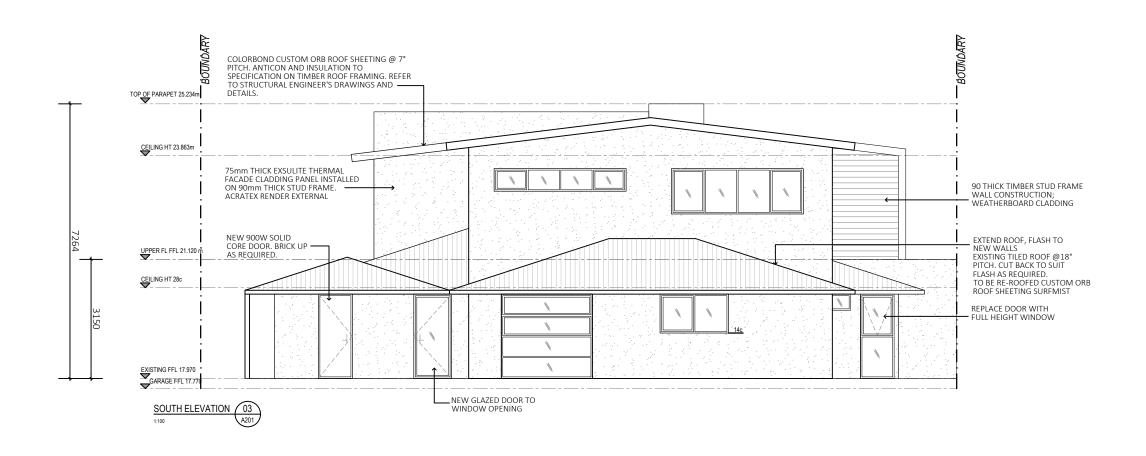

--------------------------------------------------------|--------------------|
| TOTAL SITE AREA                                                           | 720sqm             |
| TOTAL FLOOR AREA                                                          |                    |
| EXISTING RESIDENCE (INCL. GARAGE)<br>NEW GROUND FLOOR AREA (INCL. GARAGE) | 239sqm<br>249.9sqm |
| TOTAL OPEN SPACE REQ. (50% AREA)                                          | 360sqm             |
| OPEN SPACE % ACHIEVED                                                     | 65.3%              |
| COVERED OUTDOOR LIVING<br>GROUND FLOOR<br>UPPER FLOOR BALCONY             | 36.5sqm<br>20.1sqm |

A 13.10.23 ISSUED FOR PLANNING APPLICATION





A207

2310







A 07.08.23 ISSUED FOR PLANNING APPLICATION

A206