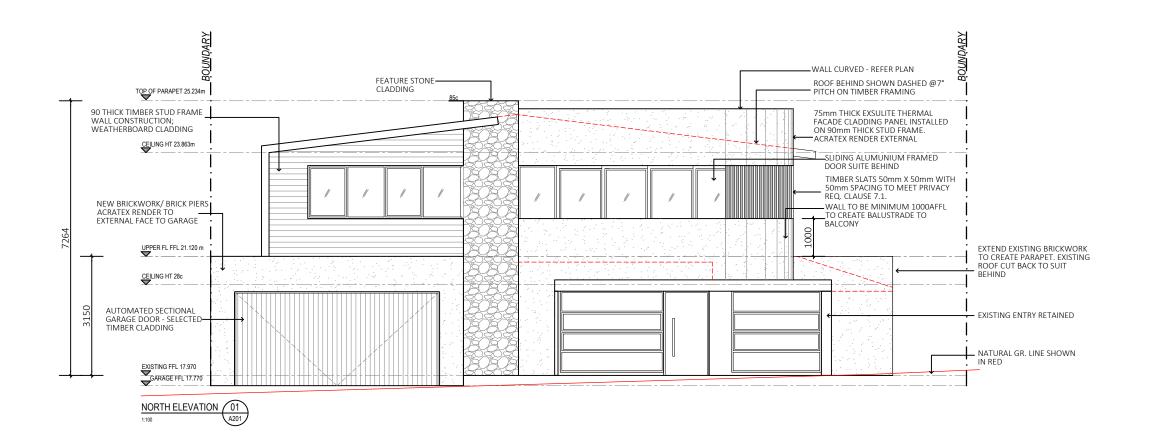

----------------------------------------------------------|--------------------|
| TOTAL SITE AREA                                                           | 720sqm             |
| TOTAL FLOOR AREA                                                          |                    |
| EXISTING RESIDENCE (INCL. GARAGE)<br>NEW GROUND FLOOR AREA (INCL. GARAGE) | 239sqm<br>249.9sqm |
| TOTAL OPEN SPACE REQ. (50% AREA)                                          | 360sqm             |
| OPEN SPACE % ACHIEVED                                                     | 65.3%              |
| COVERED OUTDOOR LIVING<br>GROUND FLOOR<br>UPPER FLOOR BALCONY             | 36.5sqm<br>20.1sqm |

A 13.10.23 ISSUED FOR PLANNING APPLICATION





A207

2310







A 07.08.23 ISSUED FOR PLANNING APPLICATION

A206