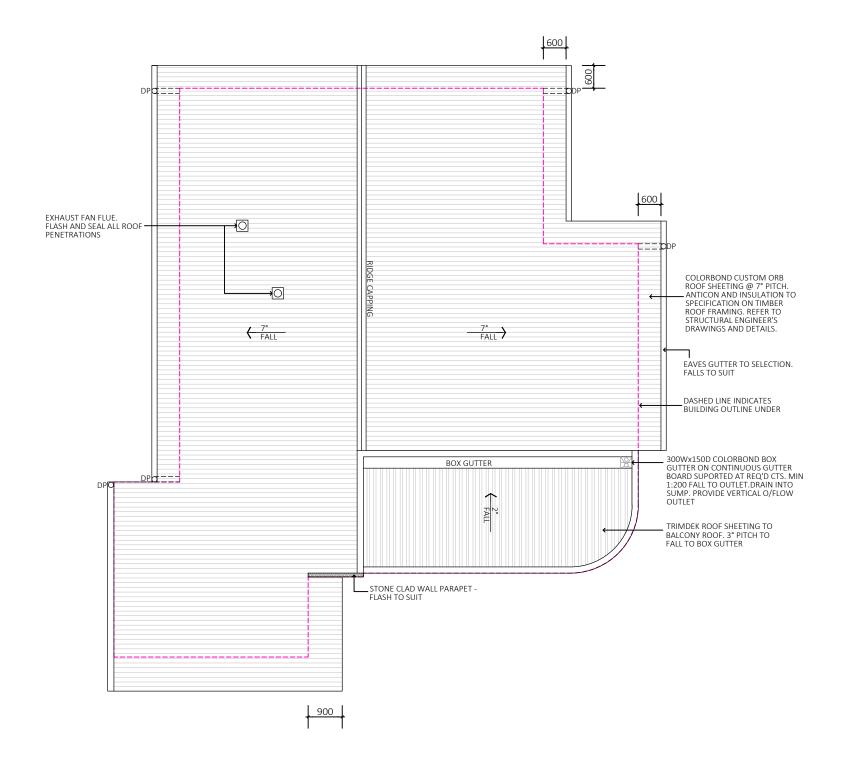

------------------------------------------------------------------|--------------------|
| TOTAL SITE AREA                                                           | 720sqm             |
| TOTAL FLOOR AREA                                                          |                    |
| EXISTING RESIDENCE (INCL. GARAGE)<br>NEW GROUND FLOOR AREA (INCL. GARAGE) | 239sqm<br>249.9sqm |
| TOTAL OPEN SPACE REQ. (50% AREA)                                          | 360sqm             |
| OPEN SPACE % ACHIEVED                                                     | 65.3%              |
| COVERED OUTDOOR LIVING<br>GROUND FLOOR<br>UPPER FLOOR BALCONY             | 36.5sqm<br>20.1sqm |

A 13.10.23 ISSUED FOR PLANNING APPLICATION





A207

2310







A 07.08.23 ISSUED FOR PLANNING APPLICATION

A206