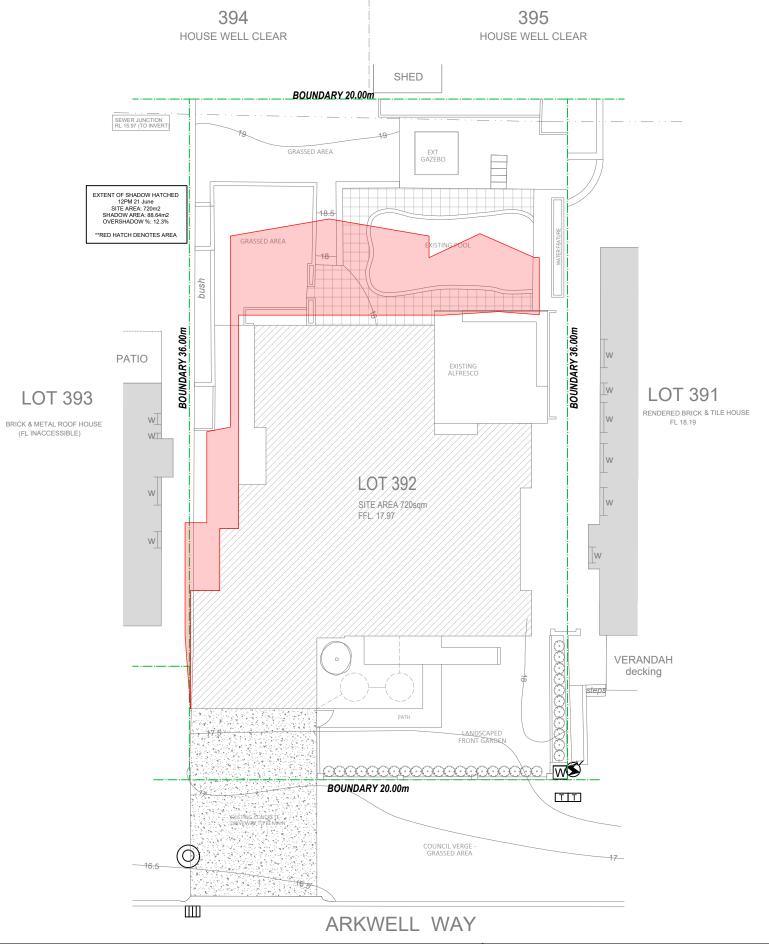

PROVIDE PROTECTION TO EXISTING GROUNDS AND VEGETATION TO BE RETAINED.

NO PORTION OF THE PROPOSED ALTERATIONS, INCLUDING THE FOOTINGS AND ROOF EAVES SHALL ENCROACH BEYOND THE BOUNDARIES OF THE SUBJECT PROPERTY