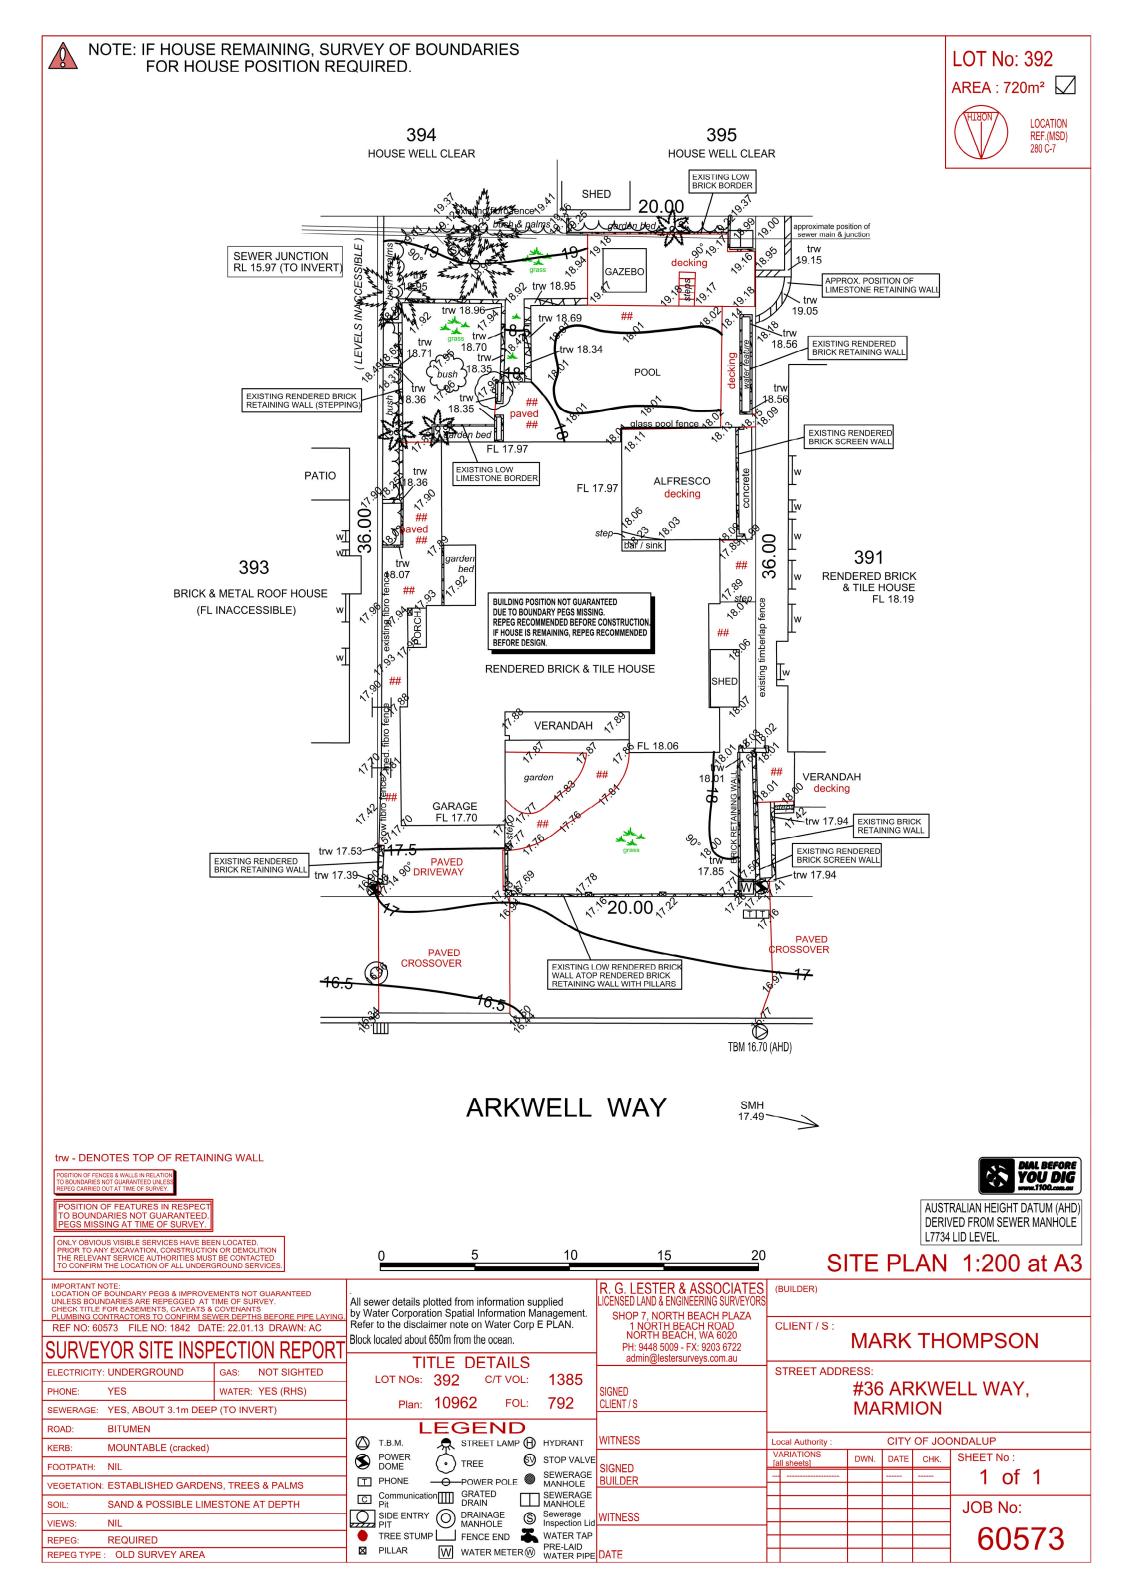

## SURVEY RE-PEG AND SET OUT:

ENGAGE A LICENSED SURVEYOR TO RE-PEG ALL BOUNDARIES. IN ADDITION EMPLOY A LICENSED SURVEYOR TO SET OUT THE BUILDING AND MAINTAIN ALL NECESSARY IDENTIFICATION PEGS.

ALL HEIGHTS NOMINATED ARE TO ASSUMED RELATIVE LEVELS (RL) BASED ON AUSTRALIAN HEIGHT DATUM (AHD). REFER TO ARCHITECTURAL DRAWINGS FOR ALL LEVELS INCLUDING THE SITE DATUM. ALL LEVELS TO BE CONFIRMED ON SITE. ANY DISCPRENCIES PLEASE NOTIFY THE ARCHITECT.