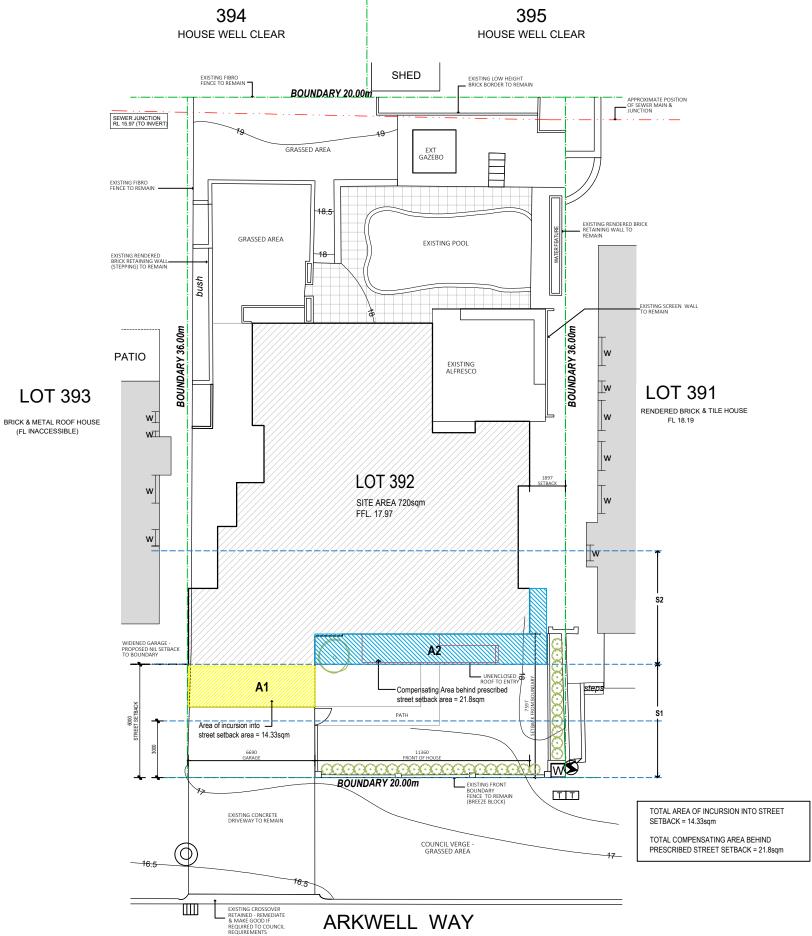

| ZONED R-20                                                                |                    |
|---------------------------------------------------------------------------|--------------------|
| TOTAL SITE AREA                                                           | 720sqm             |
| TOTAL FLOOR AREA                                                          |                    |
| EXISTING RESIDENCE (INCL. GARAGE)<br>NEW GROUND FLOOR AREA (INCL. GARAGE) | 239sqm<br>249.9sqm |
| TOTAL OPEN SPACE REQ. (50% AREA)                                          | 360sqm             |
| OPEN SPACE % ACHIEVED                                                     | 65.3%              |
| COVERED OUTDOOR LIVING<br>GROUND FLOOR<br>UPPER FLOOR BALCONY             | 36.5sqm<br>20.1sqm |