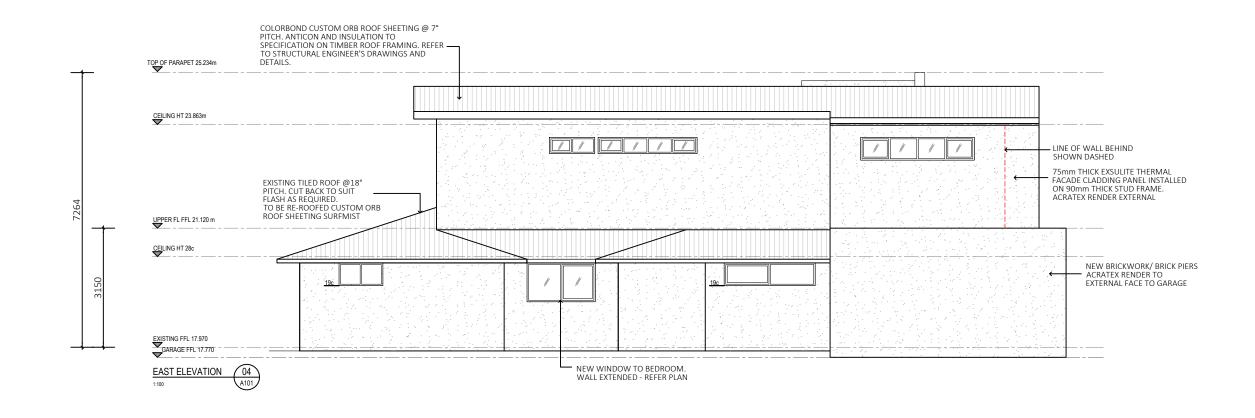

--------------------------------------------------|--------------------|
| TOTAL SITE AREA                                                           | 720sqm             |
| TOTAL FLOOR AREA                                                          |                    |
| EXISTING RESIDENCE (INCL. GARAGE)<br>NEW GROUND FLOOR AREA (INCL. GARAGE) | 239sqm<br>249.9sqm |
| TOTAL OPEN SPACE REQ. (50% AREA)                                          | 360sqm             |
| OPEN SPACE % ACHIEVED                                                     | 65.3%              |
| COVERED OUTDOOR LIVING<br>GROUND FLOOR<br>UPPER FLOOR BALCONY             | 36.5sqm<br>20.1sqm |

A 13.10.23 ISSUED FOR PLANNING APPLICATION





A207

2310







A 07.08.23 ISSUED FOR PLANNING APPLICATION

A206