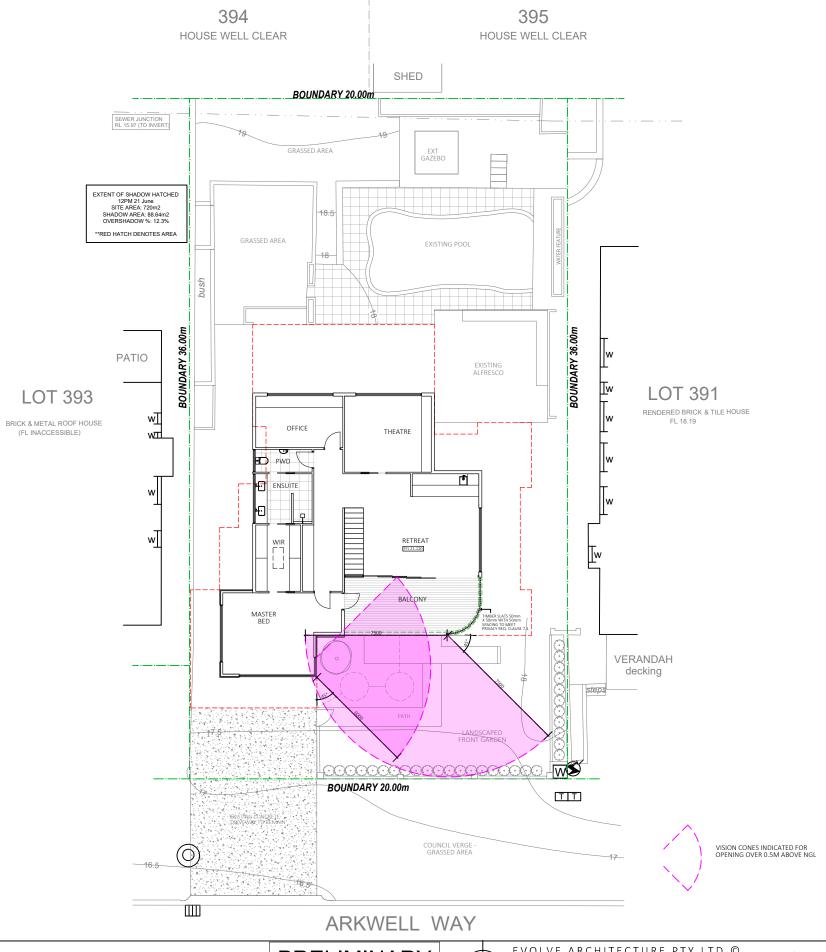

|                    |
|---------------------------------------------------------------------------|--------------------|
| TOTAL SITE AREA                                                           | 720sqm             |
| TOTAL FLOOR AREA                                                          |                    |
| EXISTING RESIDENCE (INCL. GARAGE)<br>NEW GROUND FLOOR AREA (INCL. GARAGE) | 239sqm<br>249.9sqm |
| TOTAL OPEN SPACE REQ. (50% AREA)                                          | 360sqm             |
| OPEN SPACE % ACHIEVED                                                     | 65.3%              |
| COVERED OUTDOOR LIVING<br>GROUND FLOOR<br>UPPER FLOOR BALCONY             | 36.5sqm<br>20.1sqm |

A 13.10.23 ISSUED FOR PLANNING APPLICATION





A207

2310







A 07.08.23 ISSUED FOR PLANNING APPLICATION

A206