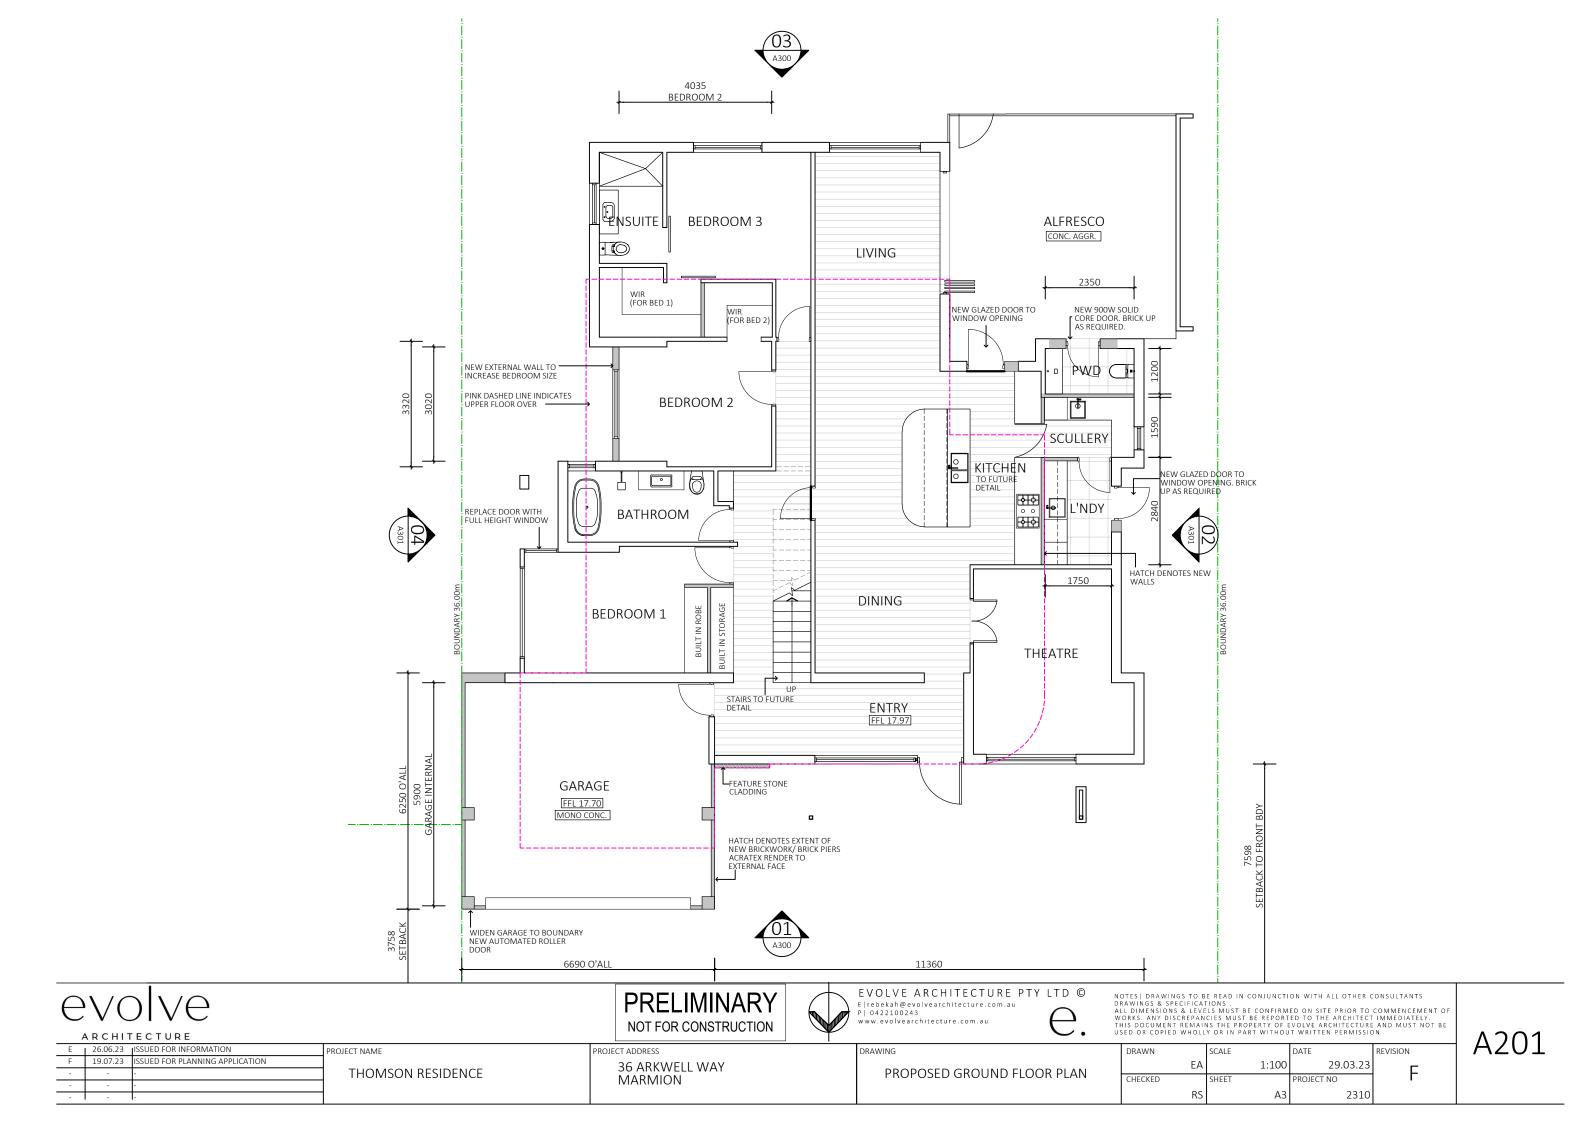

PROVIDE PROTECTION TO EXISTING GROUNDS AND VEGETATION TO BE RETAINED.

NO PORTION OF THE PROPOSED ALTERATIONS, INCLUDING THE FOOTINGS AND ROOF EAVES SHALL ENCROACH BEYOND THE BOUNDARIES OF THE SUBJECT PROPERTY