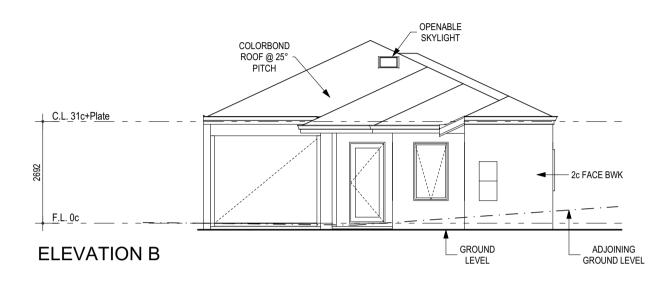

**WOODVALE** 

|   | DETAILS  | DATE       |                        |          |                    |  |
|---|----------|------------|------------------------|----------|--------------------|--|
| • | PLANNING | 17/01/2024 | ELEVATIONS             |          |                    |  |
|   |          |            | SCALE 1:100            |          |                    |  |
|   |          |            |                        |          |                    |  |
|   |          |            | JOB No                 | 1501     | SHEET              |  |
|   |          |            | <sup>ЈОВ №</sup> J1504 | 02 OF 04 |                    |  |
|   |          |            | DRAWN BY               | ′ AD     | LOCAL AUTHORITY    |  |
|   |          |            |                        | ΑD       | CITY OF IOONDALLIP |  |