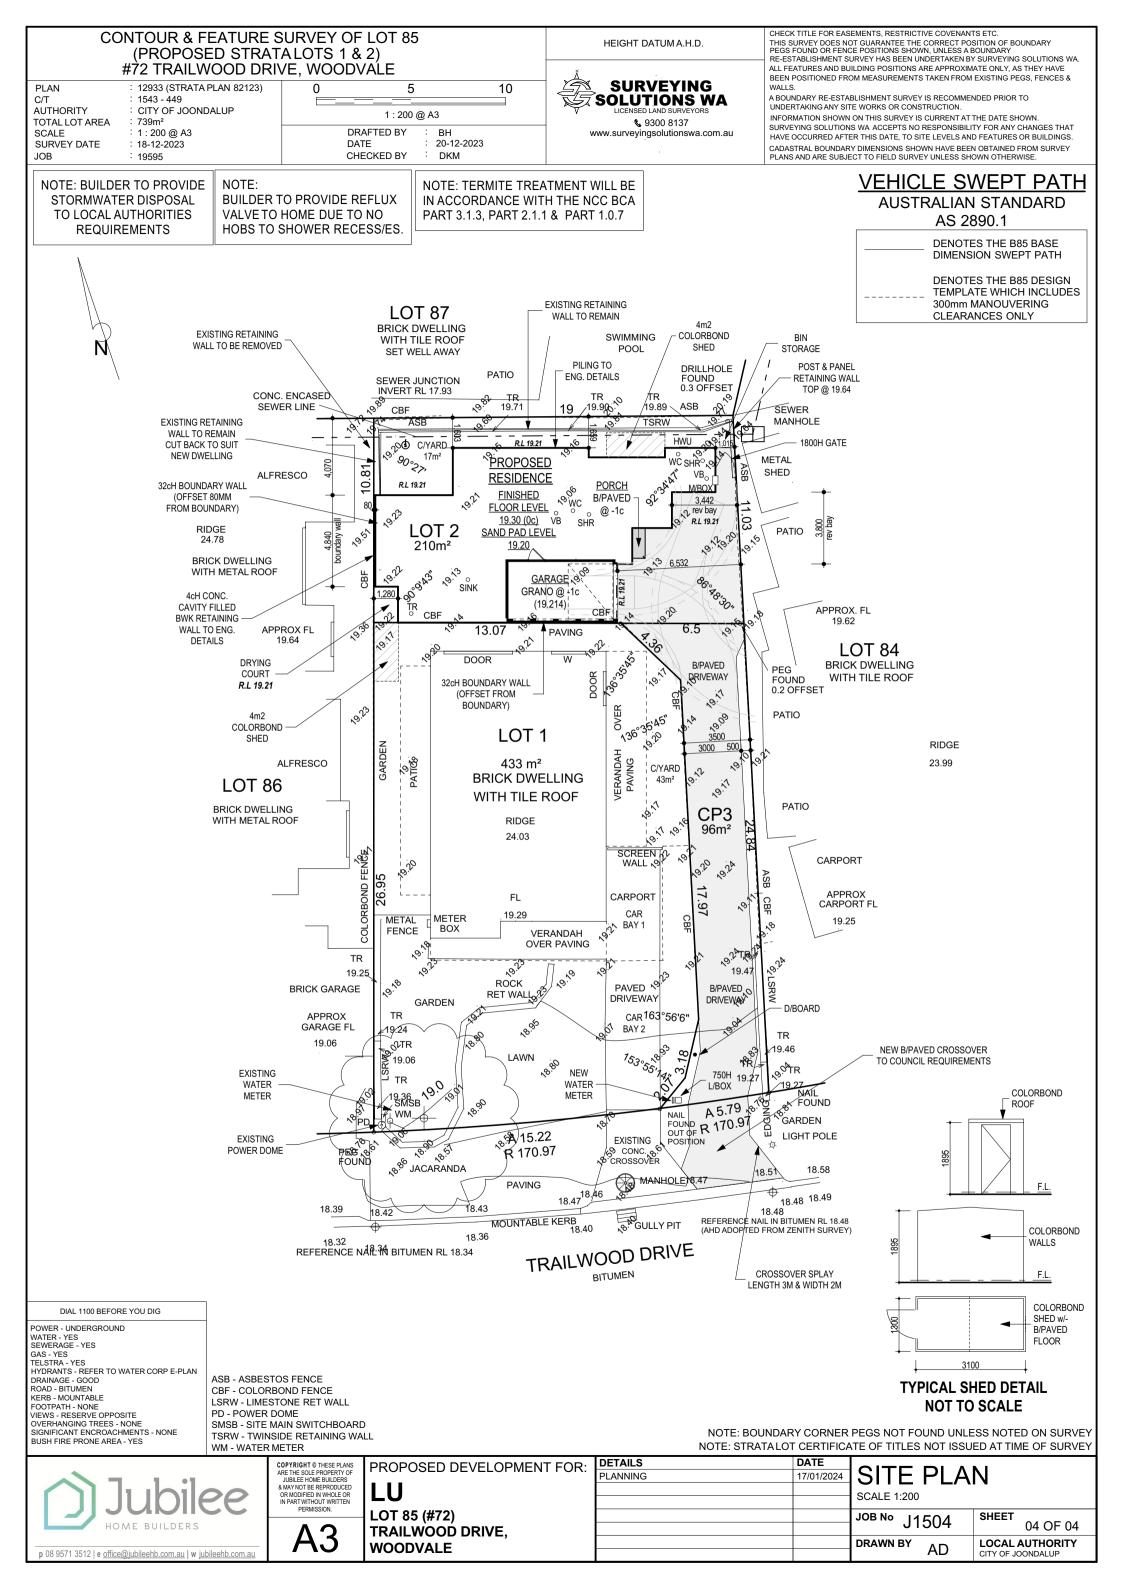

## LOT 2

## ZONED R20/60 OPEN SPACE REQUIRED = 40%

LOT AREA: 210m² + 48m² (CP) = 258m² - TOTAL FOOTPRINT 122.84m² = 135.16m² ÷TOTAL LOT AREA % = 52.38% OPEN SPACE

## **AREA**

GROUND FL 103.96 GARAGE 18.88 1.10 PORCH TOTAL 123.94 m² PERIMETER 55.78 m GRAND TOTAL 123.94 m<sup>2</sup>

PROPOSED DEVELOPMENT FOR:

| D<br>R<br>N | LU                               |
|-------------|----------------------------------|
|             | LOT 85 (#72)                     |
|             | LOT 85 (#72)<br>TRAILWOOD DRIVE, |
|             | WOODVALE                         |