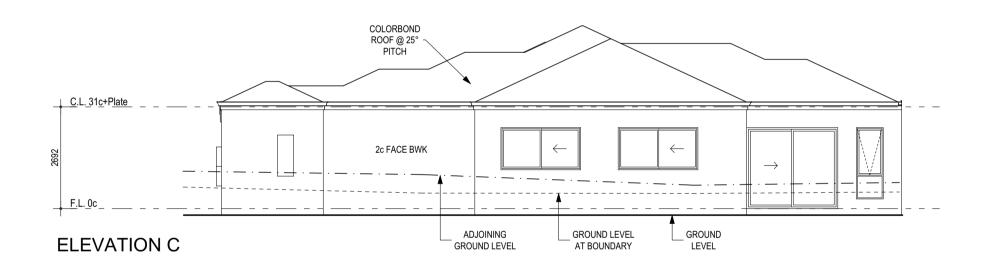

**WOODVALE** 

|   | DETAILS  | DATE       |                        |          |                    |  |
|---|----------|------------|------------------------|----------|--------------------|--|
| • | PLANNING | 17/01/2024 | ELEVATIONS             |          |                    |  |
|   |          |            | SCALE 1:100            |          |                    |  |
|   |          |            |                        |          |                    |  |
|   |          |            | JOB No                 | 1501     | SHEET              |  |
|   |          |            | <sup>ЈОВ №</sup> J1504 | 02 OF 04 |                    |  |
|   |          |            | DRAWN BY               | ′ AD     | LOCAL AUTHORITY    |  |
|   |          |            |                        | ΑD       | CITY OF IOONDALLIP |  |