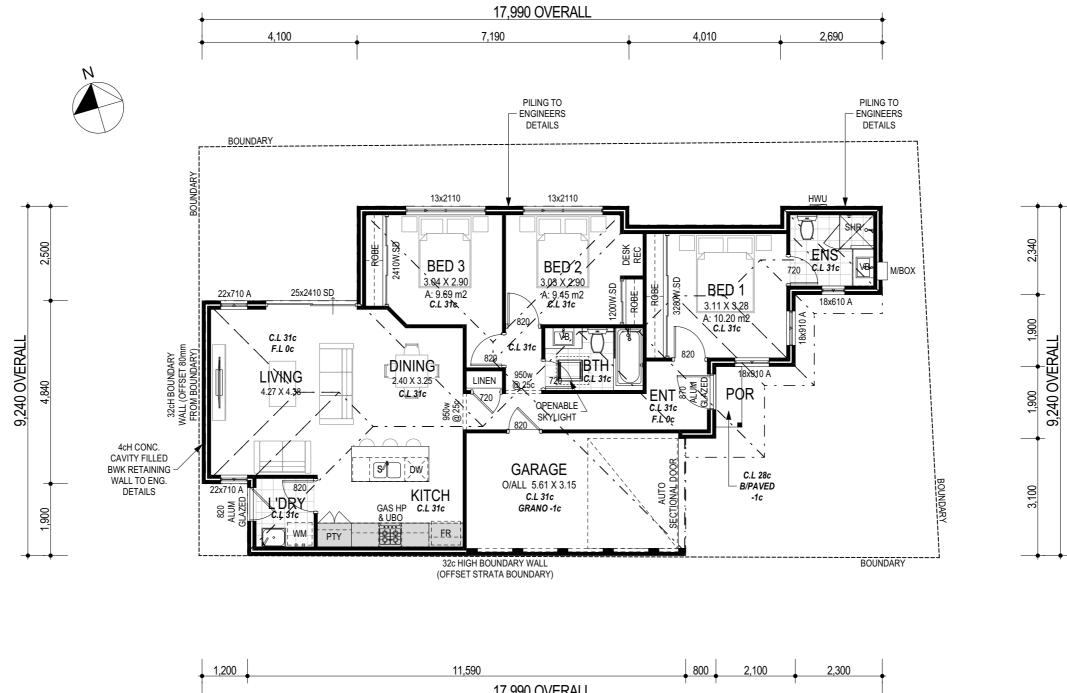

## LOT 2

## **AREA**

GROUND FL 103.96 GARAGE 18.88 1.10 PORCH TOTAL 123.94 m² PERIMETER 55.78 m GRAND TOTAL 123.94 m<sup>2</sup>

PROPOSED DEVELOPMENT FOR:

| D<br>R<br>N | LU                               |
|-------------|----------------------------------|
|             | LOT 85 (#72)                     |
|             | LOT 85 (#72)<br>TRAILWOOD DRIVE, |
|             | WOODVALE                         |

| DETAILS  | DATE       |                        |                   |  |
|----------|------------|------------------------|-------------------|--|
| PLANNING | 17/01/2024 | FLOOR PLAN             |                   |  |
|          |            | · <b>-</b> · · · ·     | <b>—</b> / \ \ \  |  |
|          |            | SCALE 1:100            |                   |  |
|          |            | GOVER 1:100            |                   |  |
|          |            | JOB No 14504           | SHEET             |  |
|          |            | <sup>JOB №</sup> J1504 | 01 OF 04          |  |
|          |            | 0 100 1                | 010104            |  |
|          |            | DRAWN BY A.D.          | LOCAL AUTHORITY   |  |
|          | -          | AD                     |                   |  |
|          |            | , , ,                  | CITY OF JOONDALUP |  |