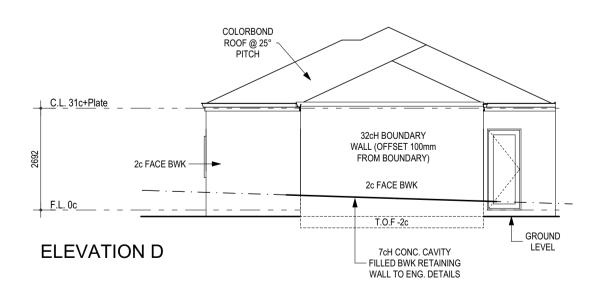

**WOODVALE** 

|   | DETAILS  | DATE       |                        |          |                    |  |
|---|----------|------------|------------------------|----------|--------------------|--|
| • | PLANNING | 17/01/2024 | ELEVATIONS             |          |                    |  |
|   |          |            | SCALE 1:100            |          |                    |  |
|   |          |            |                        |          |                    |  |
|   |          |            | JOB No                 | 1501     | SHEET              |  |
|   |          |            | <sup>ЈОВ №</sup> J1504 | 02 OF 04 |                    |  |
|   |          |            | DRAWN BY               | ′ AD     | LOCAL AUTHORITY    |  |
|   |          |            |                        | ΑD       | CITY OF IOONDALLIP |  |