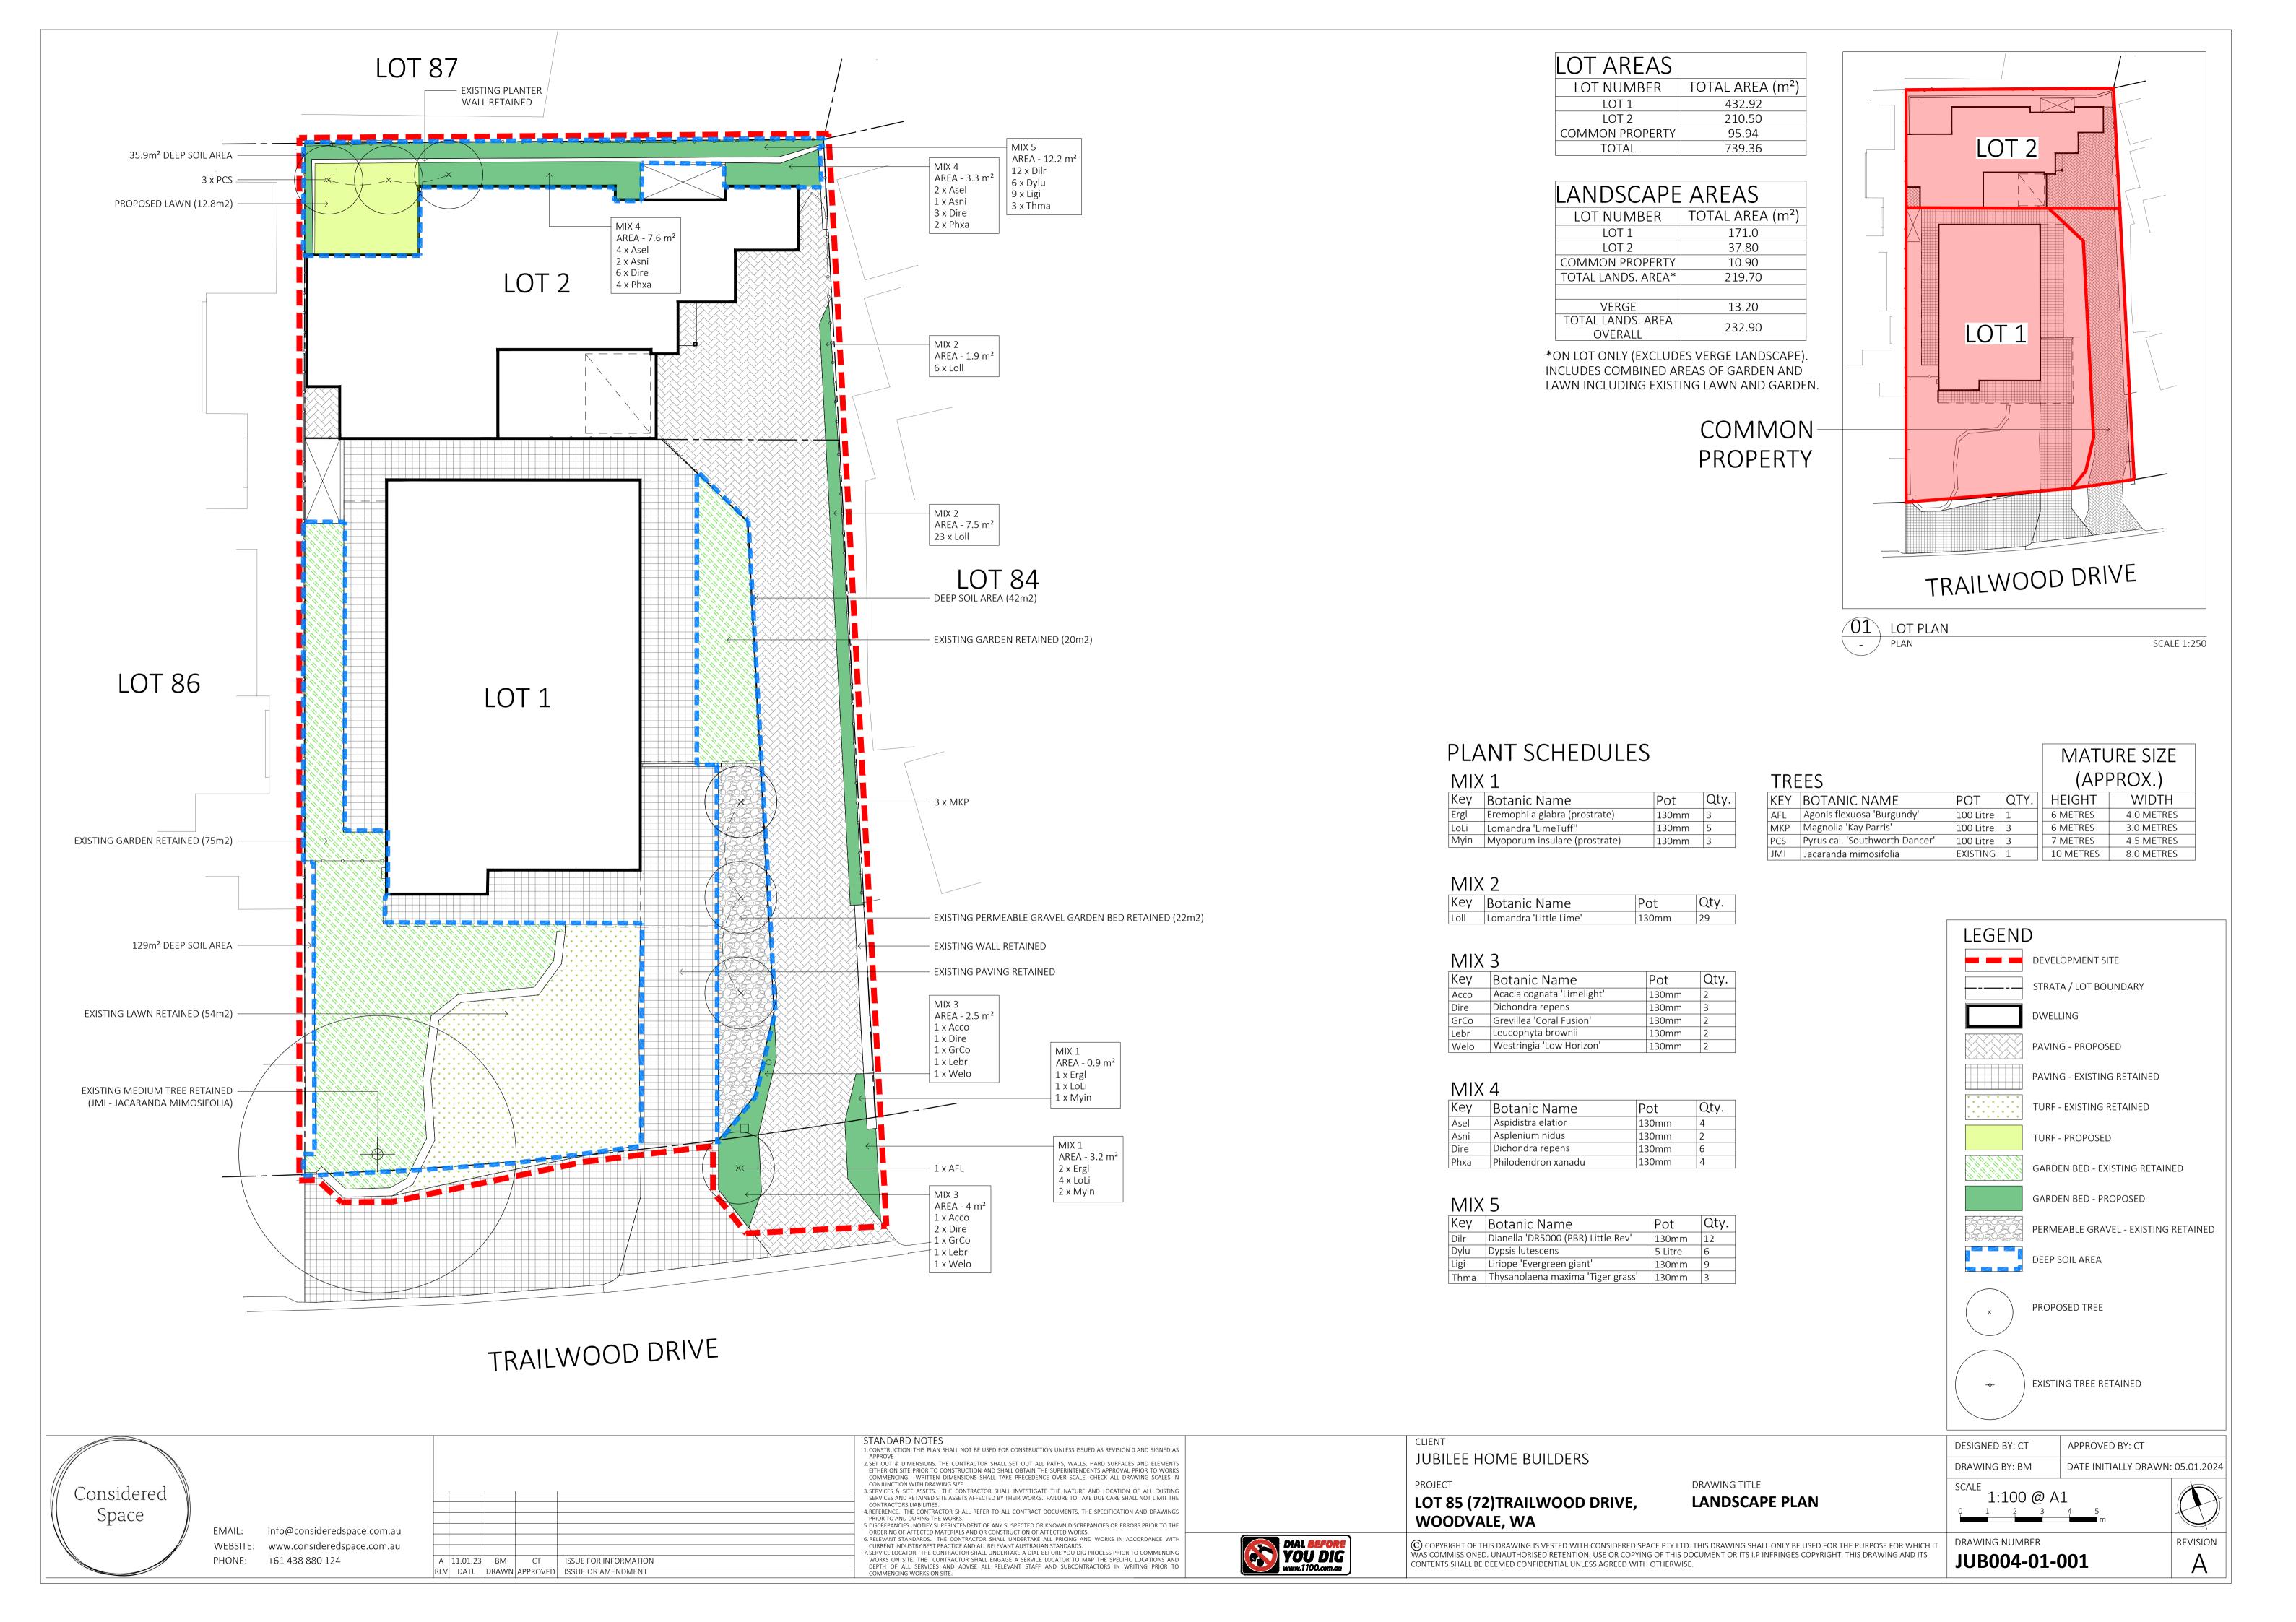

## LOT 2

## ZONED R20/60 OPEN SPACE REQUIRED = 40%

LOT AREA: 210m² + 48m² (CP) = 258m² - TOTAL FOOTPRINT 122.84m² = 135.16m² ÷TOTAL LOT AREA % = 52.38% OPEN SPACE

## **AREA**

GROUND FL 103.96 GARAGE 18.88 1.10 PORCH TOTAL 123.94 m² PERIMETER 55.78 m GRAND TOTAL 123.94 m<sup>2</sup>

PROPOSED DEVELOPMENT FOR:

| D<br>R<br>N | LU                               |
|-------------|----------------------------------|
|             | LOT 85 (#72)                     |
|             | LOT 85 (#72)<br>TRAILWOOD DRIVE, |
|             | WOODVALE                         |