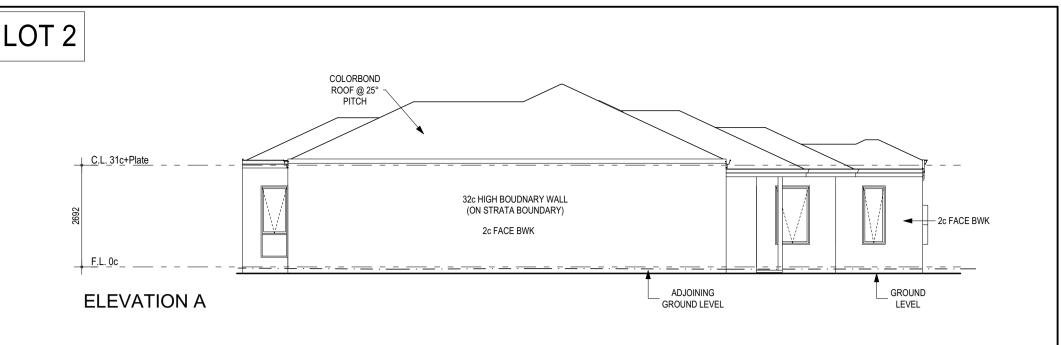

## LOT 2

**WOODVALE** 

|   | DETAILS  | DATE       |                        |          |                    |  |
|---|----------|------------|------------------------|----------|--------------------|--|
| • | PLANNING | 17/01/2024 | ELEVATIONS             |          |                    |  |
|   |          |            | SCALE 1:100            |          |                    |  |
|   |          |            |                        |          |                    |  |
|   |          |            | JOB No                 | 1501     | SHEET              |  |
|   |          |            | <sup>ЈОВ №</sup> J1504 | 02 OF 04 |                    |  |
|   |          |            | DRAWN BY               | ′ AD     | LOCAL AUTHORITY    |  |
|   |          |            |                        | ΑD       | CITY OF IOONDALLIP |  |