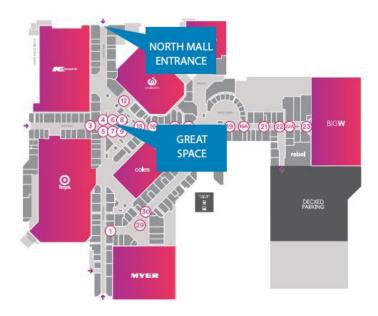

**11.00am – 12.00pm:** *Sold artworks* **12.00pm – 2.00pm:** *Unsold artworks* 

Location: Lakeside Joondalup Shopping City
Google Maps Link: 420 Joondalup Drive, Joondalup WA 6027

Deliver to: Great Space, Lakeside Joondalup Shopping City

Opposite Coles and Woolworths