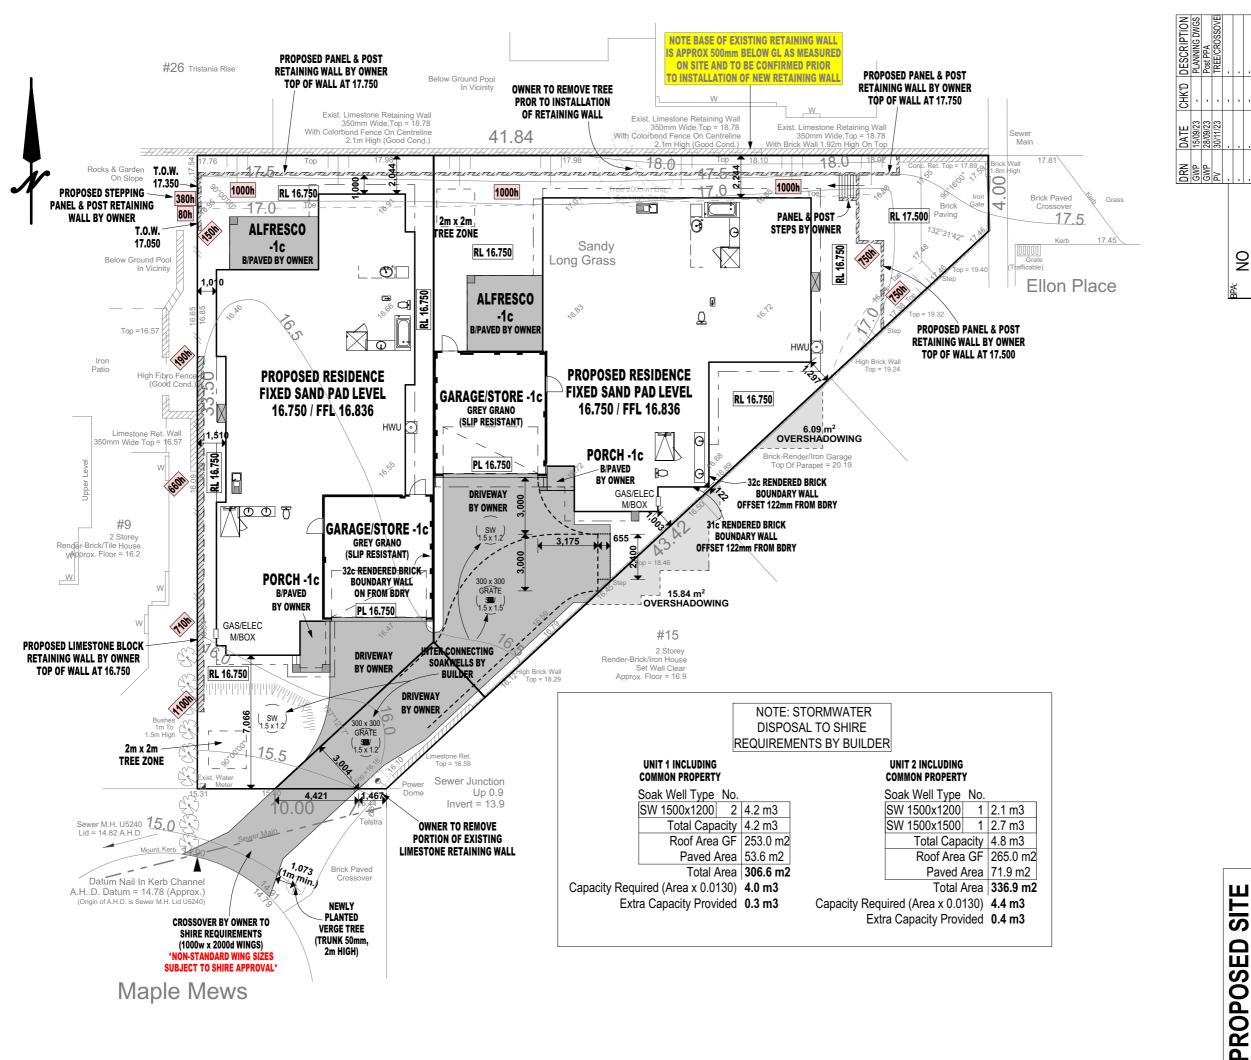

PLAN

1a of 3

Road: Bitumen
Kerb: Mountable
Electricity: Underground
Soil: Sandy
Vegetation:Long Grass
Sewer: Yes Depth: 1.

Footpath: N Water: Y Telstra: Y Gas: Y Drainage: C Re-Peg: Y

Ross North

Homes

Grass Depth:

1 Duncraig <u>N</u> Mews, 675 Maple O Address:

& Underwood Client: Bedford

C/T Vol: 1881/830 Local Authority: City Of Joondalup Map Reference: Map 206,P:12 Plan/Dia: P. 17610

2

 $\overline{\phantom{a}}$ 

0

**∞** 

1:200

Scale:

Date: 5/09/23

Job No.

Our Job No. 72495

**Drake Surveys** 

61 FYFE CIRCLE BULLCREEK, WA 6149 PH 9332 4948 EM drakesurveys@west