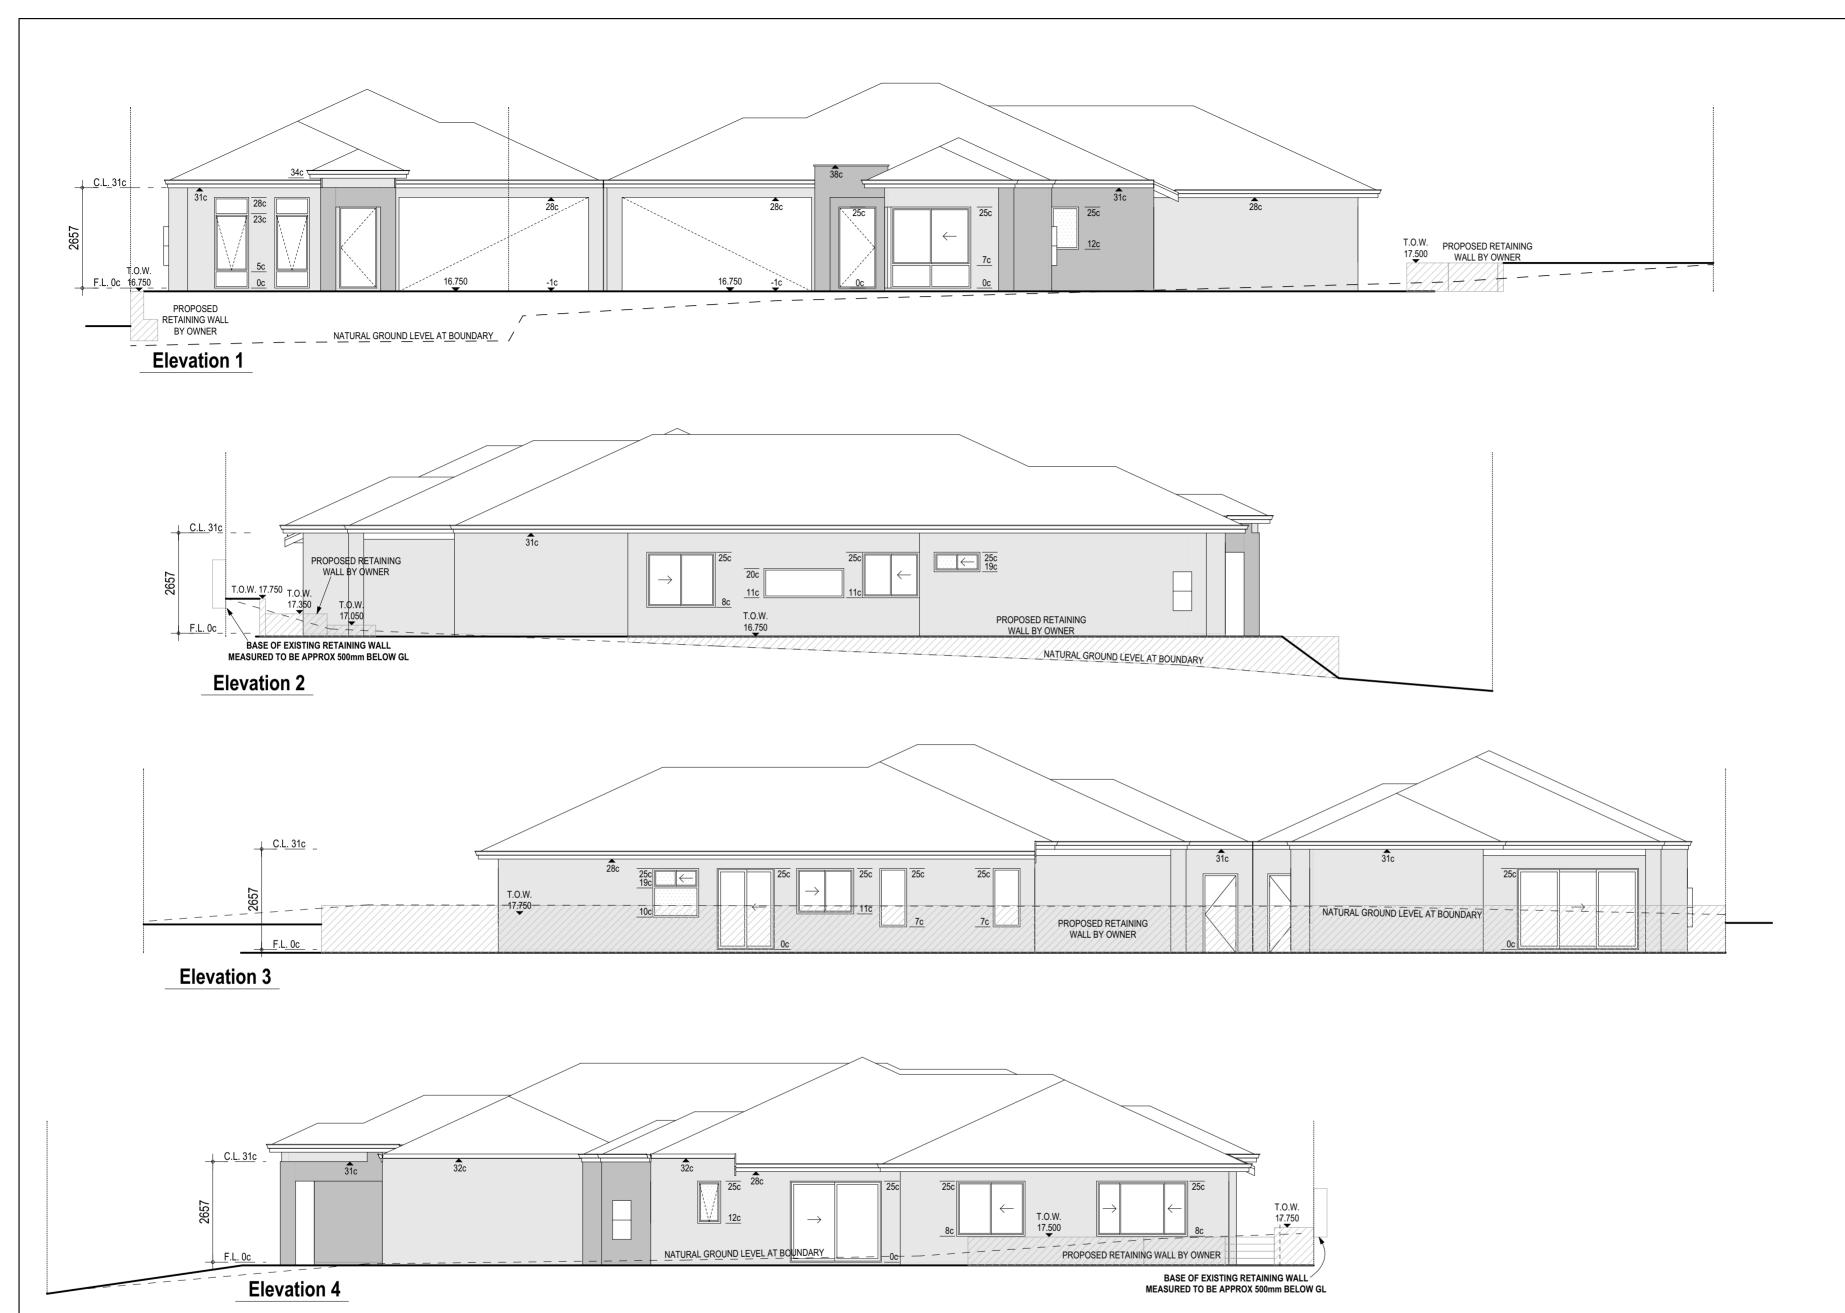

| ELEVATION LEGEND   |                                               |  |  |  |  |
|--------------------|-----------------------------------------------|--|--|--|--|
| ROOF COVER         | COLOURED CORRUGATED METAL @ APPROX. 25° PITCH |  |  |  |  |
| RENDERED BRICKWORK |                                               |  |  |  |  |
|                    | CONTRASTING RENDERED BRICKWORK                |  |  |  |  |
|                    | FOOTING AS PER ENGINEERS (SHOWN DASHED)       |  |  |  |  |
| DL                 | DOUBLE LINTELS                                |  |  |  |  |
|                    |                                               |  |  |  |  |
|                    | RETAINING WALL                                |  |  |  |  |
|                    | NATURAL GROUND LEVEL AT BOUNDARY              |  |  |  |  |
|                    | BOUNDARY LINE                                 |  |  |  |  |