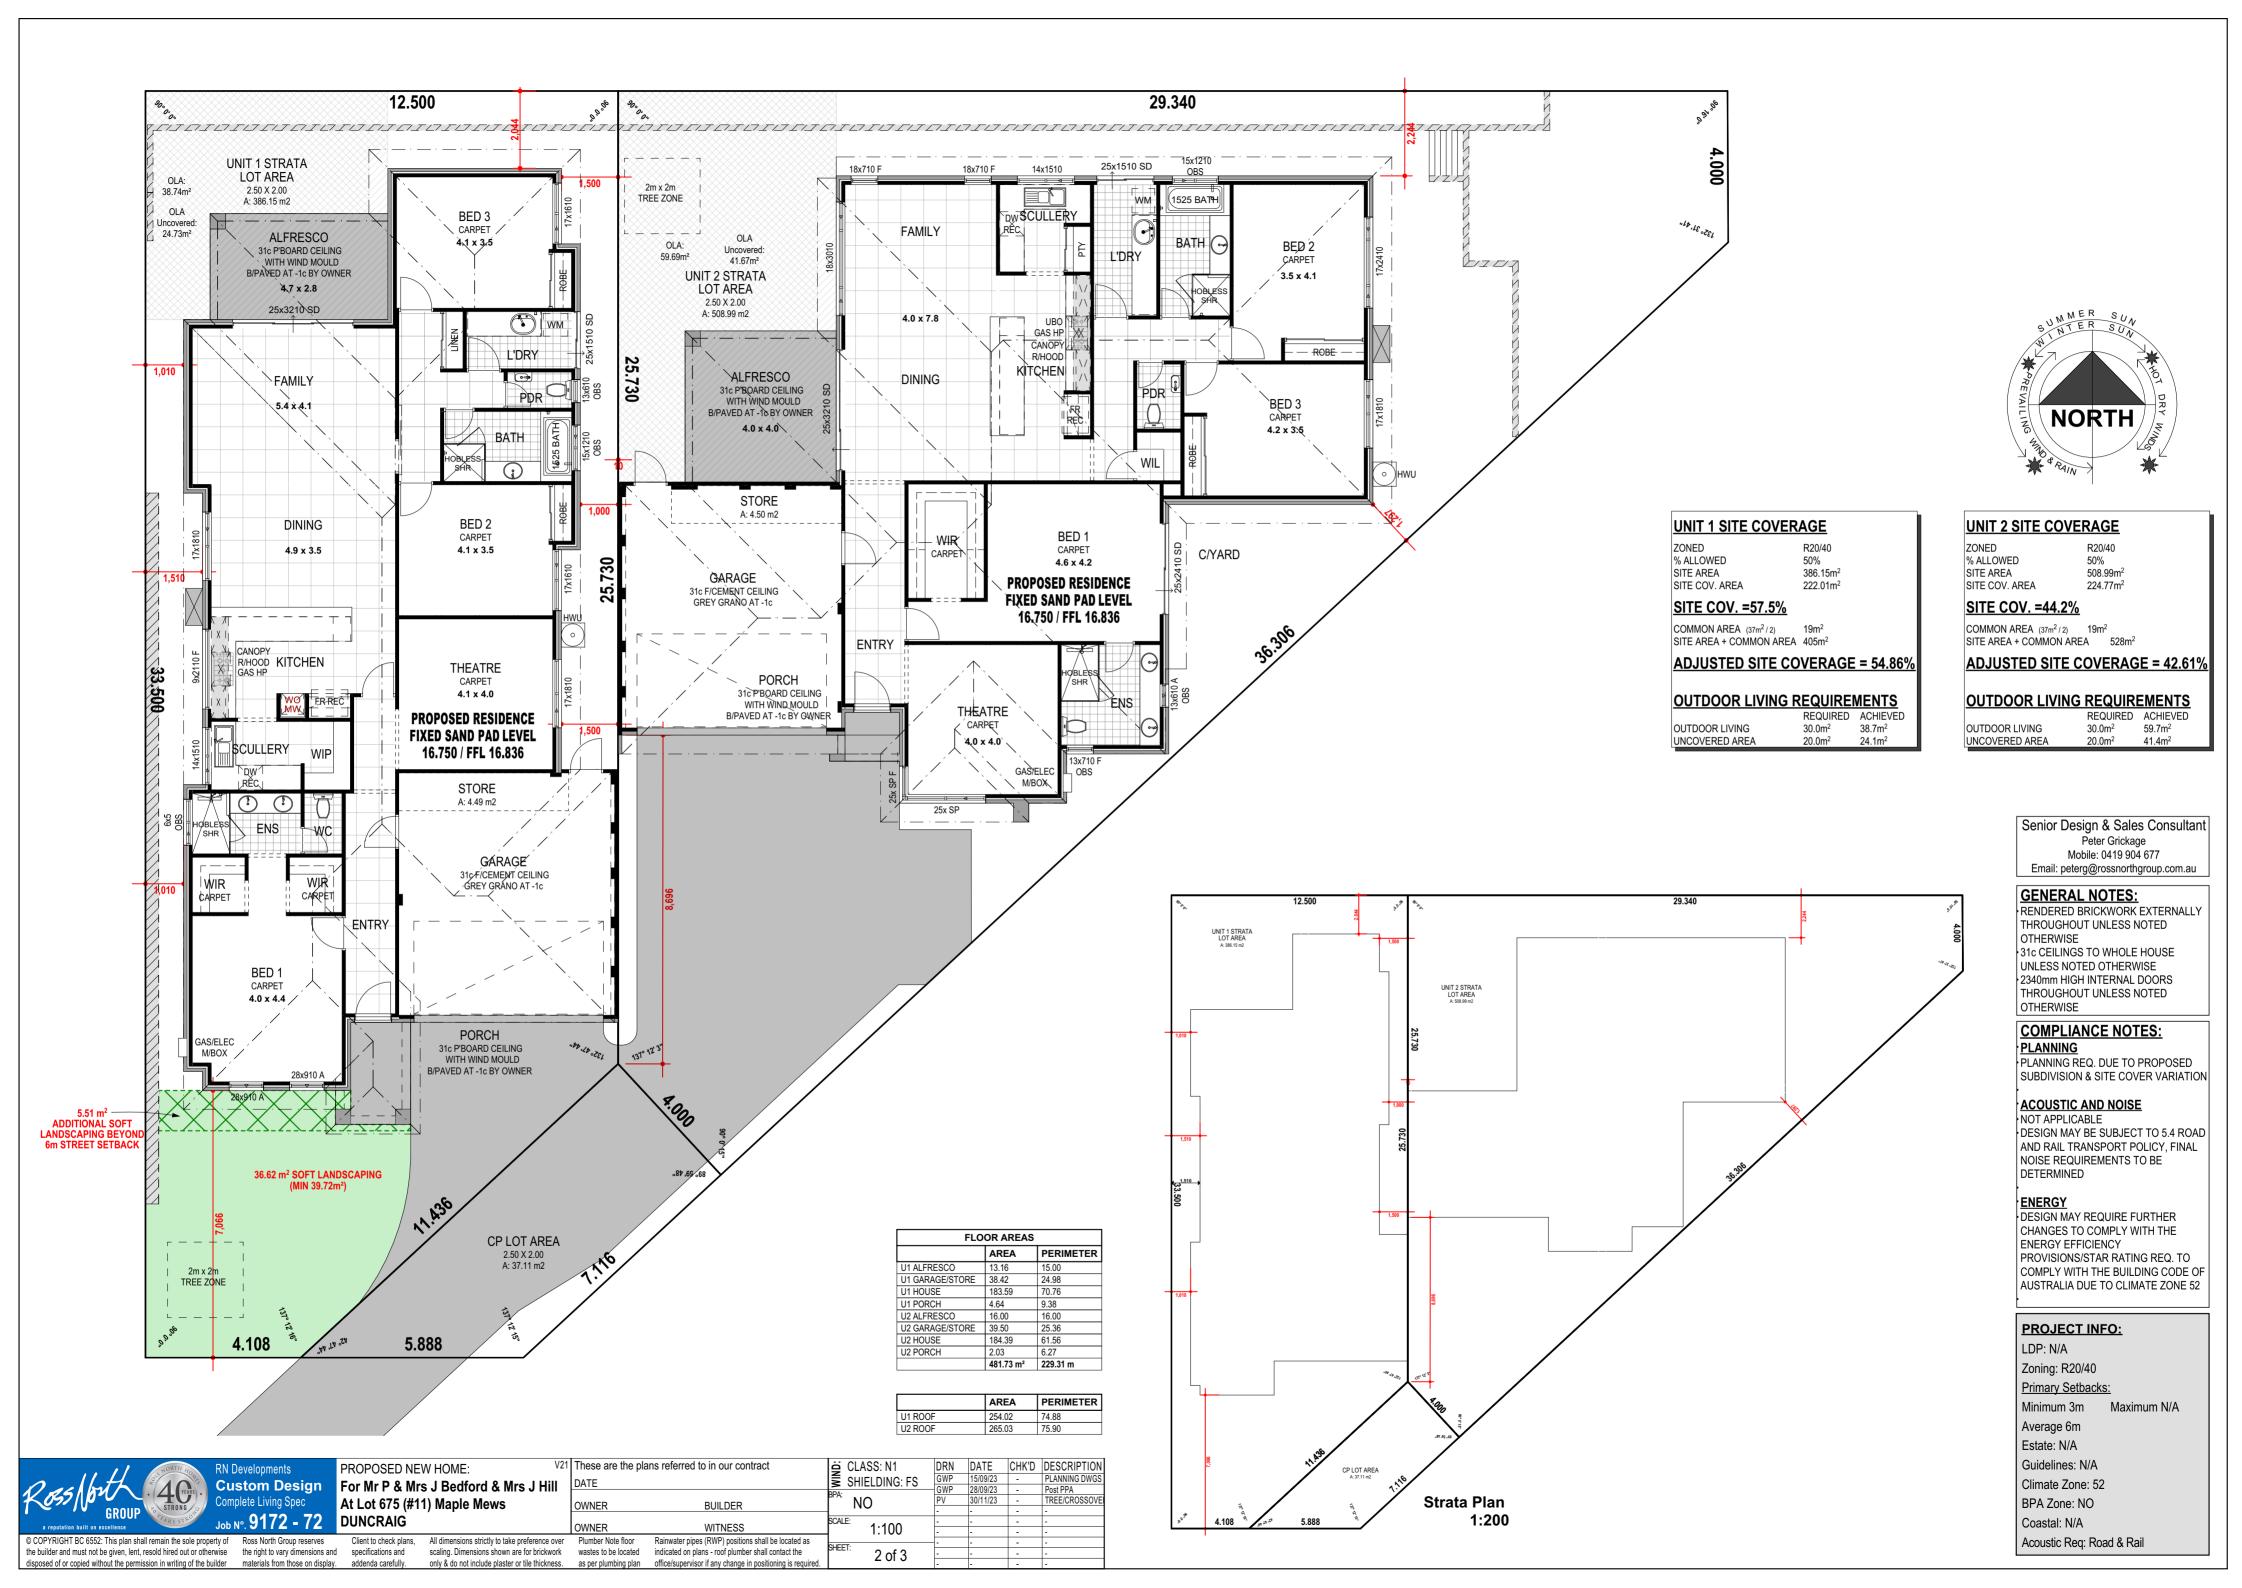

| SAORTH HOL                                                                                                                     | RN Developments      |
|--------------------------------------------------------------------------------------------------------------------------------|----------------------|
| Ross North 1401.                                                                                                               | <b>Custom Design</b> |
| GROUP                                                                                                                          | Complete Living Spec |
| a reputation built on excellence                                                                                               | Job N°. 9172 - 72    |
| © COPYRIGHT BC 6552: This plan shall remain the sole properties builder and must not be given, lent, resold bired out or other |                      |

|             | 11/                             | S NORTH HOA                 | RN De   | evelopments                      | PROPOSED NE            | W HOME: V21                                      | Th |
|-------------|---------------------------------|-----------------------------|---------|----------------------------------|------------------------|--------------------------------------------------|----|
| 0           | - Hoth                          | 2/10/2                      | Cus     | tom Design                       | For Mr P & Mr          | s J Bedford & Mrs J Hill                         | DA |
| KOS         | sport                           | STRONG 6                    |         | lete Living Spec                 |                        | 1) Maple Mews                                    | OV |
| a reput     | GRUUF ation built on excellence | FARS STROP                  | Job N   | · 9172 - 72                      | DUNCRAIG               |                                                  | 0\ |
| © COPYRIO   | GHT BC 6552: This plan sl       | nall remain the sole prop   | erty of | Ross North Group reserves        | Client to check plans, | All dimensions strictly to take preference over  | Pl |
|             | nd must not be given, len       |                             |         | the right to vary dimensions and |                        | scaling. Dimensions shown are for brickwork      | W  |
| disposed of | or copied without the pern      | nission in writing of the b | uilder  | materials from those on display. | addenda carefully.     | only & do not include plaster or tile thickness. | as |

| hese are the plans referred to in our contract |                                                             | CLASS: N1<br>SHIELDING: FS |              | DRN | DATE     | CHK'D | DESCRIPTION   |
|------------------------------------------------|-------------------------------------------------------------|----------------------------|--------------|-----|----------|-------|---------------|
| ATE                                            |                                                             | l€sH                       | IFI DING: FS | GWP | 15/09/23 | -     | PLANNING DWGS |
| 7112                                           |                                                             | BPA:                       |              | GWP | 28/09/23 | -     | Post PPA      |
| WNER                                           | BUILDER                                                     | no NO                      |              | PV  | 30/11/23 | -     | TREE/CROSSOVE |
| WINER                                          | DUILDER                                                     |                            |              | -   | -        | -     | -             |
| W/NED                                          | WITNESS                                                     | SCALE:                     | 4.400        | -   | -        | -     | -             |
| WNER                                           |                                                             | 1:100                      |              | -   | -        | -     | -             |
| Plumber Note floor                             | Rainwater pipes (RWP) positions shall be located as         | SHEET:                     |              | -   | -        | -     | -             |
| wastes to be located                           | indicated on plans - roof plumber shall contact the         | DHEET:                     | 3 of 3       | -   | -        | -     | -             |
| as per plumbing plan                           | office/supervisor if any change in positioning is required. |                            | 0 01 0       | -   | -        | -     | -             |
|                                                |                                                             |                            |              |     |          |       |               |