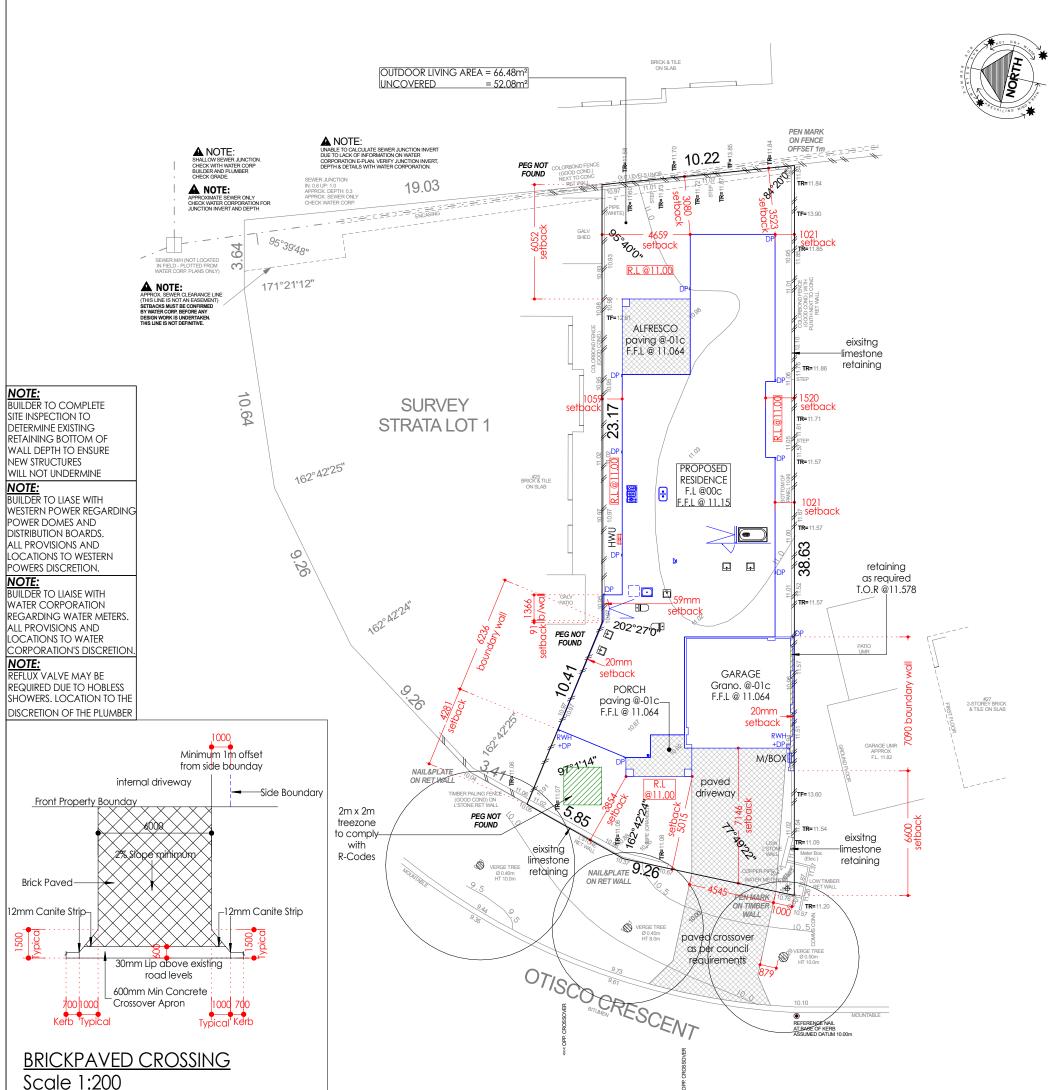

## BRICKPAVED CROSSING Scale 1:200

| (   | KTR)     | CARLE             | 2023107                                | <u>Drawing name</u><br>PROPOSED SITE PLAN                                                                                          | KTR CREATIONS                                                                         | CONSTRUCTION NOTE:<br>All drawings to be reviewed and checked by the<br>Builder, Client, Sub-Contractors or the like before<br>commencent of any works. <b>No</b> responsibility will be |
|-----|----------|-------------------|----------------------------------------|------------------------------------------------------------------------------------------------------------------------------------|---------------------------------------------------------------------------------------|------------------------------------------------------------------------------------------------------------------------------------------------------------------------------------------|
|     | 7        |                   | START DATE<br>NOVEMBER 2023<br>SHEET   | REVISION DESCRIPTION     IN.     DATE       CONCEPT DESIGN     SP     23/11/2023       CONCEPT DESIGN - REV A     TR     1/12/2023 | BUILDING DESIGN AND DRAFTING<br>www.ktrcreations.com.au<br>design@ktrcreations.com.au | accepted by KTR Creations if no correspondence<br>was coordinated prior or during construction.                                                                                          |
|     |          |                   | SHEEL<br>02 of 05 A3<br>SCALE REVISION | CONCEPT DESIGN - REV B     SDP     09/02/2024       PLANNING DRAWINGS     TR     28/02/2024                                        | 9381 2106                                                                             | COPYRIGHT:<br>This plan shall remain the sole property of<br>KTR Creations and must not be given, or resold and<br>must not be reproduced or copied without                              |
| しんに | =/\IIUN; | CITY of JOONDALUP | 1:200 -                                |                                                                                                                                    | Wangara, WA 6065                                                                      | the permission in writing by KTR Creations                                                                                                                                               |