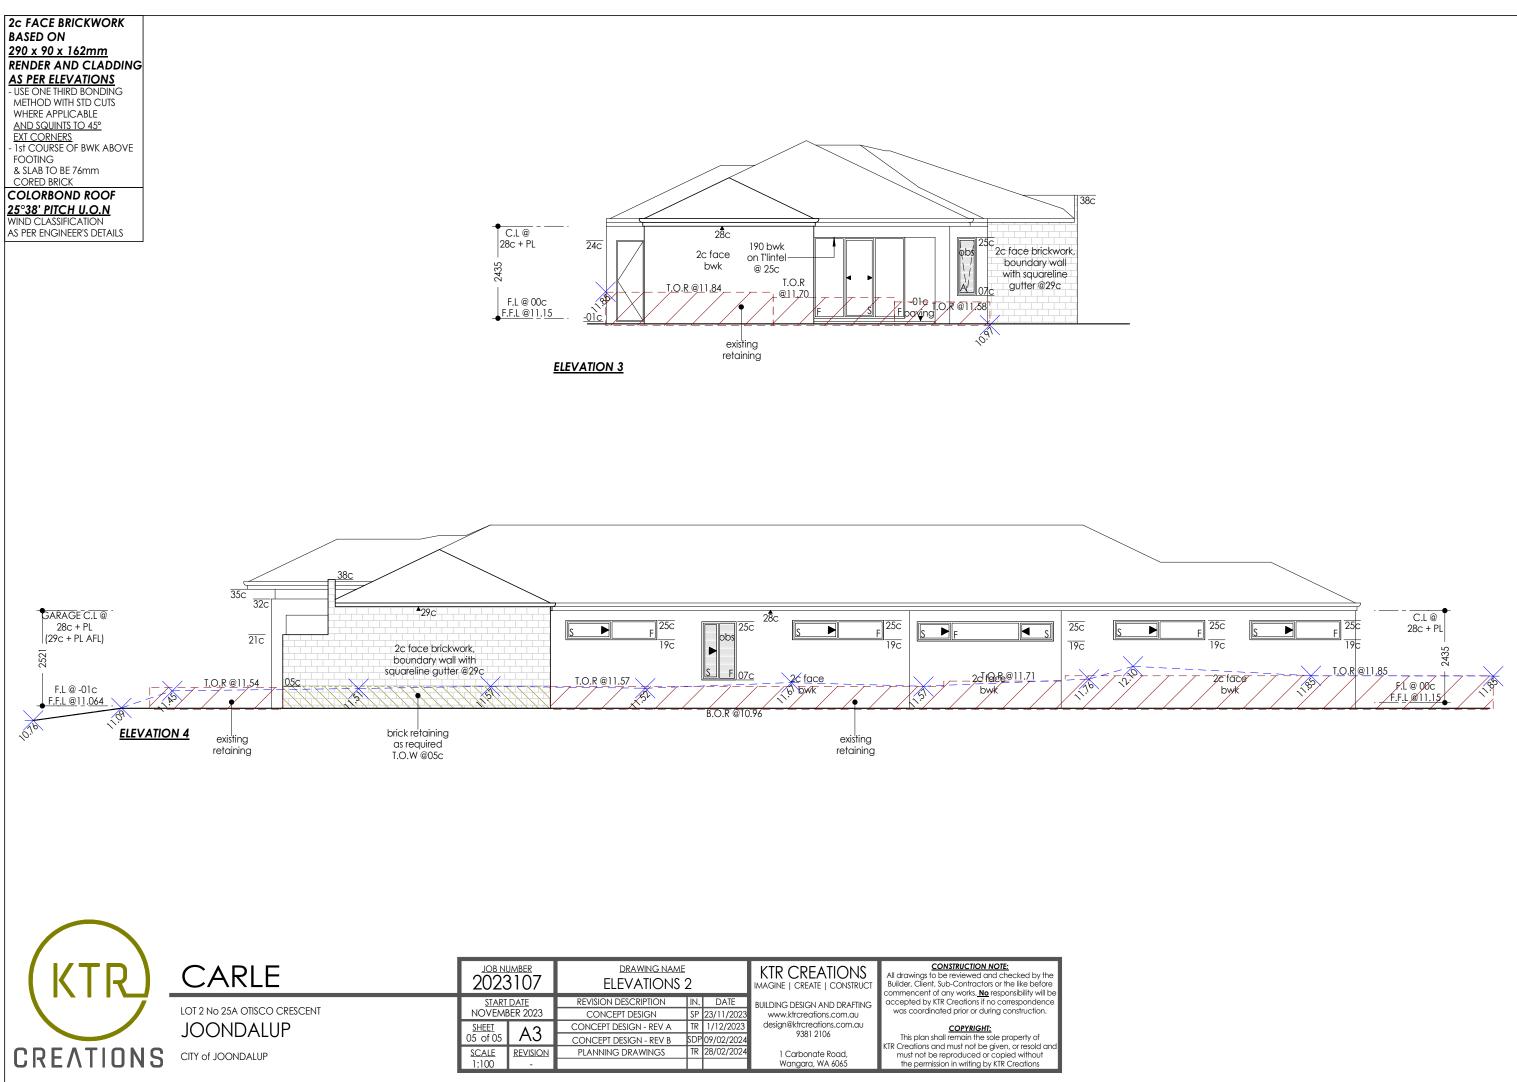

| (KTR)    | CARLE                        | <u>108 NUMBER</u><br>2023107       | DRAWING NAME<br>ELEVATIONS 2                                                                    | KTR CREATIONS                         | CONSTRUCTION NOTE:<br>All drawings to be reviewed and checked by the<br>Builder, Client, Sub-Contractors or the like before<br>commencent of any works. <b>No</b> responsibility will be |
|----------|------------------------------|------------------------------------|-------------------------------------------------------------------------------------------------|---------------------------------------|------------------------------------------------------------------------------------------------------------------------------------------------------------------------------------------|
| 7        | LOT 2 No 25A OTISCO CRESCENT | <u>Start date</u><br>NOVEMBER 2023 | REVISION DESCRIPTION IN. DATE<br>CONCEPT DESIGN SP 23/11/2023                                   |                                       | accepted by KTR Creations if no correspondence<br>was coordinated prior or during construction.                                                                                          |
|          | JOONDALUP                    | O5 of 05 A3                        | CONCEPT DESIGN - REV A     TR     1/12/2023       CONCEPT DESIGN - REV B     SDP     09/02/2024 | 9381 2106                             | COPYRIGHT:<br>This plan shall remain the sole property of                                                                                                                                |
| REATIONS | CITY of JOONDALUP            | SCALE REVISION<br>1:100 -          | PLANNING DRAWINGS TR 28/02/2024                                                                 | 1 Carbonate Road,<br>Wangara, WA 6065 | KTR Creations and must not be given, or resold and<br>must not be reproduced or copied without<br>the permission in writing by KTR Creations                                             |