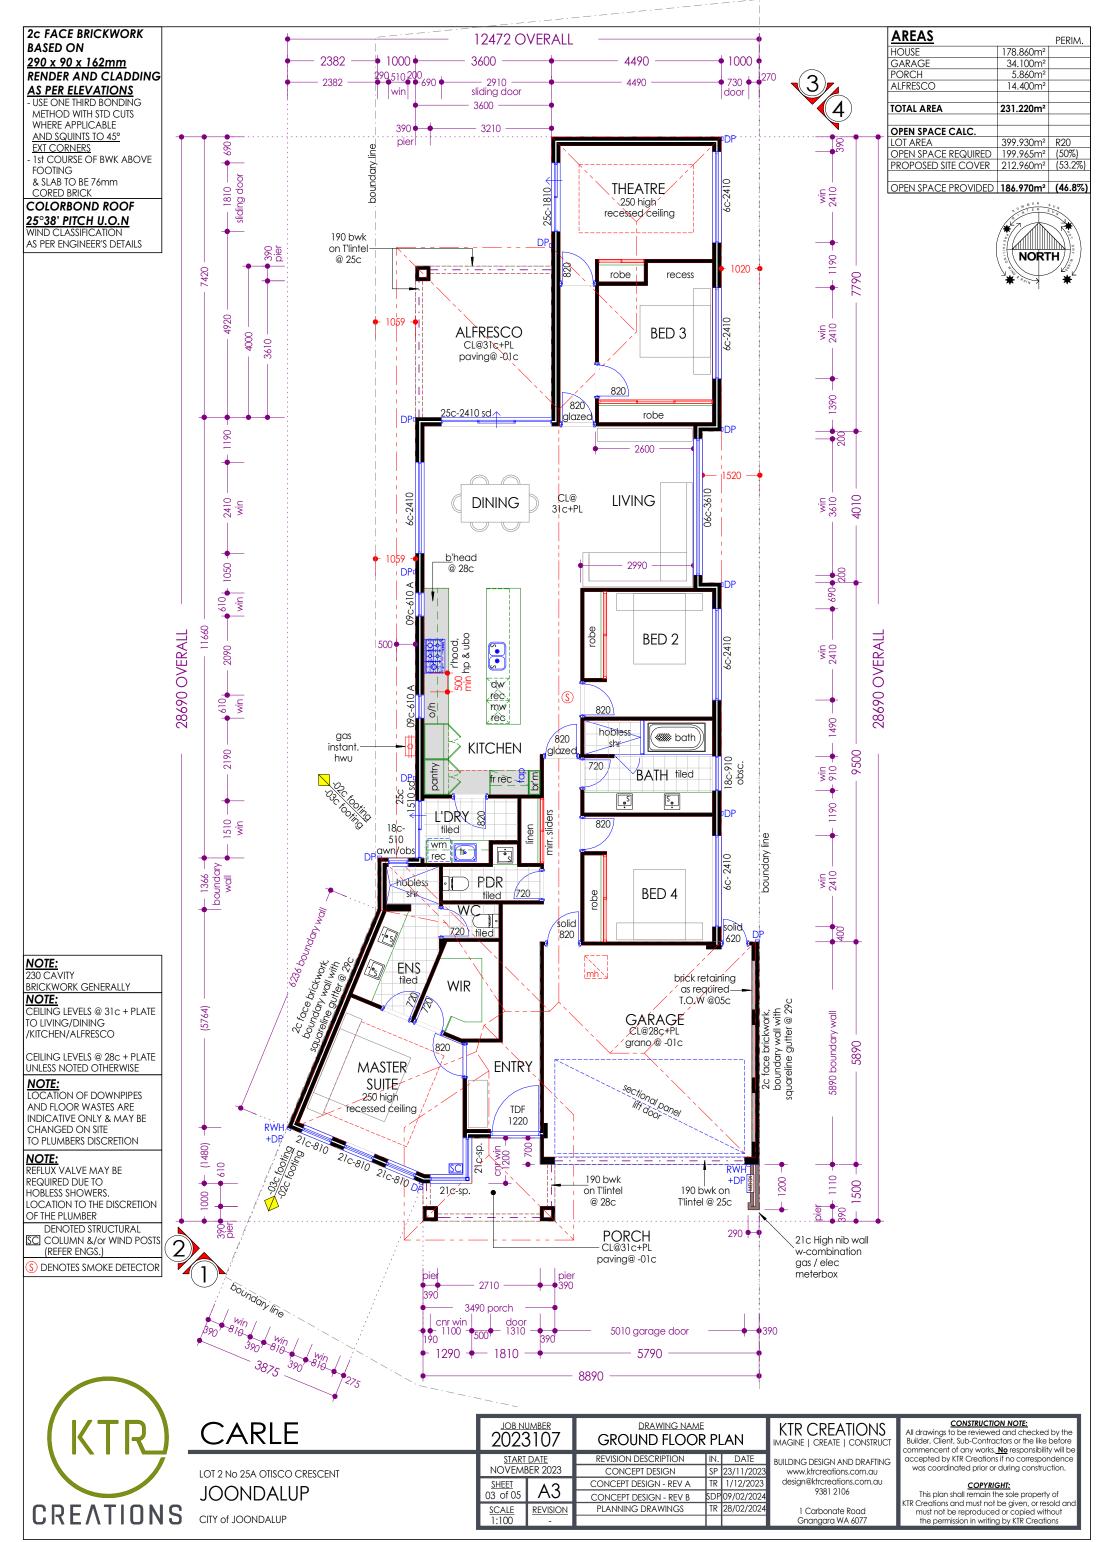

C:\Users\Tiago\KTR Creations Pty Ltd\KTR Creations Pty Ltd - Documents\1. Drafting\1\_Current Jobs\2023107\_Carle\Drafting\2\_Planning\2023107 -PD- Plans.skf

|         |                                           | 2023107                                             | DRAWING NAME<br>ELEVATIONS 1                                                                                                               | KTR CREATIONS              | CONSTRUCTION NOTE:<br>All drawings to be reviewed and checked by the<br>Builder, Client, Sub-Contractors or the like before<br>commencent of any works. <b>No</b> responsibility will be |
|---------|-------------------------------------------|-----------------------------------------------------|--------------------------------------------------------------------------------------------------------------------------------------------|----------------------------|------------------------------------------------------------------------------------------------------------------------------------------------------------------------------------------|
|         | LOT 2 NO 25A OTISCO CRESCENT<br>JOONDALUP | START DATE<br>NOVEMBER 2023<br>SHEET<br>04 of 05 A3 | REVISION DESCRIPTION IN. DATE   CONCEPT DESIGN SP 23/11/2023   CONCEPT DESIGN - REV A TR 1/12/2023   CONCEPT DESIGN - REV B SDP 09/02/2024 | design@ktrcreations.com.au | accepted by KTR Creations if no correspondence<br>was coordinated prior or during construction.<br><u>COPYRIGHT:</u><br>This plan shall remain the sole property of                      |
| CREATIC | <b>NS</b> CITY of JOONDALUP               | SCALE REVISION<br>1:100 -                           | PLANNING DRAWINGS TR 28/02/2024                                                                                                            |                            | KTR Creations and must not be given, or resold and<br>must not be reproduced or copied without<br>the permission in writing by KTR Creations                                             |