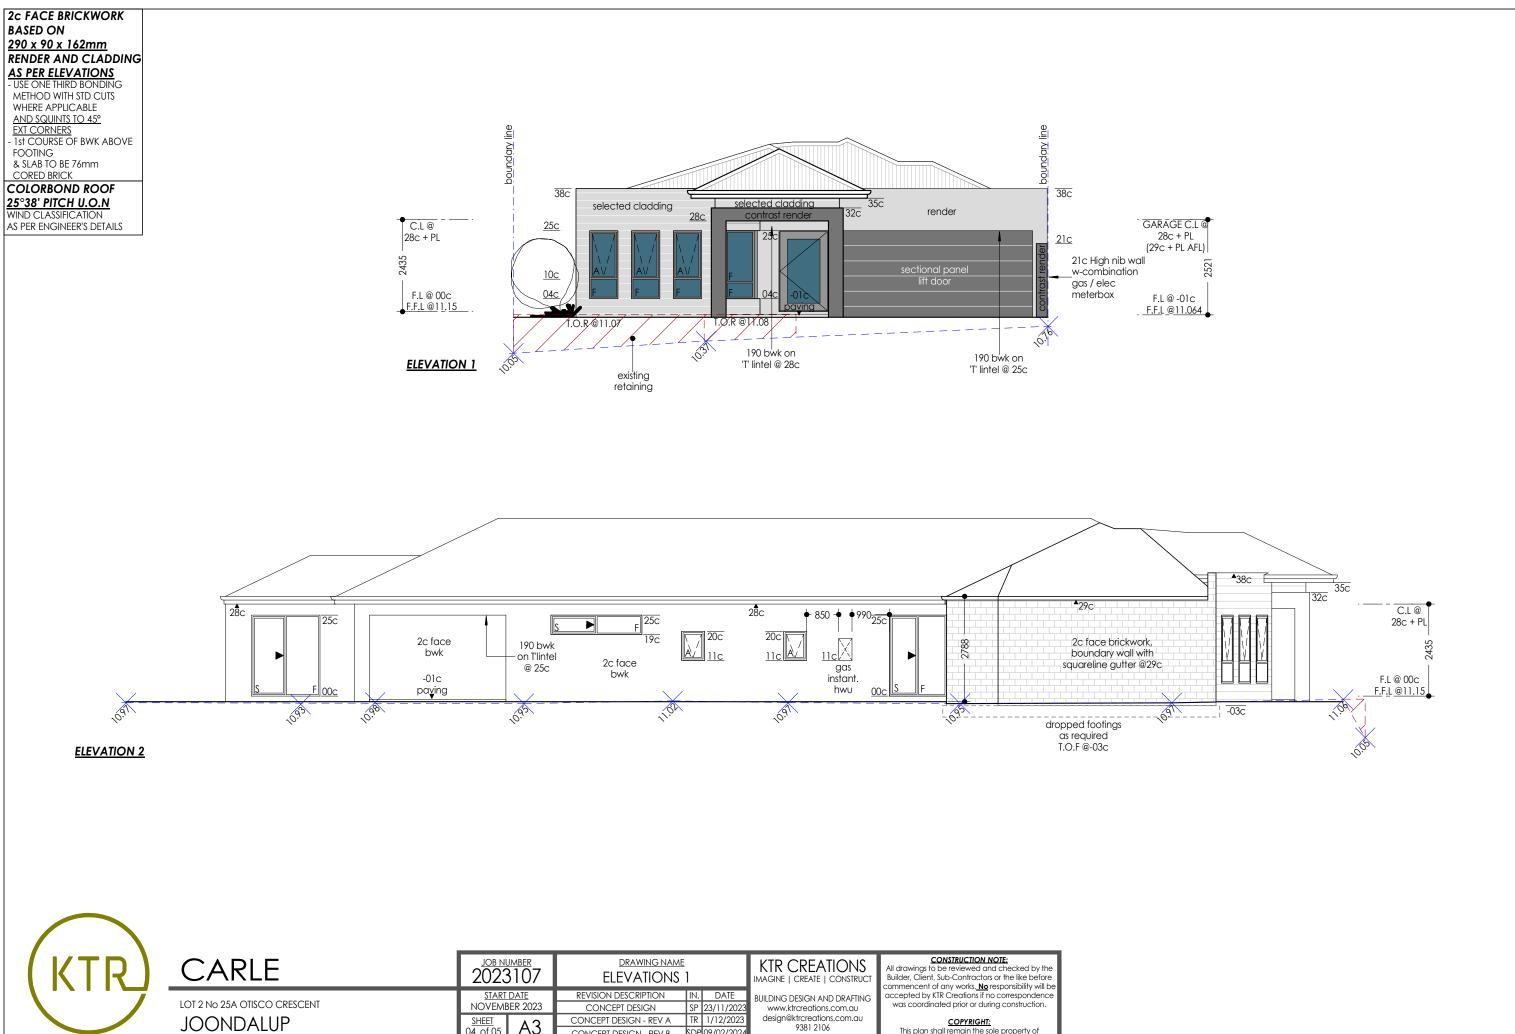

| (KTR)    | CARLE                        | <u>108 NUMBER</u><br>2023107       | DRAWING NAME<br>ELEVATIONS 2                                                                    | KTR CREATIONS                         | CONSTRUCTION NOTE:<br>All drawings to be reviewed and checked by the<br>Builder, Client, Sub-Contractors or the like before<br>commencent of any works. <b>No</b> responsibility will be |
|----------|------------------------------|------------------------------------|-------------------------------------------------------------------------------------------------|---------------------------------------|------------------------------------------------------------------------------------------------------------------------------------------------------------------------------------------|
| 7        | LOT 2 No 25A OTISCO CRESCENT | <u>Start date</u><br>NOVEMBER 2023 | REVISION DESCRIPTION IN. DATE<br>CONCEPT DESIGN SP 23/11/2023                                   |                                       | accepted by KTR Creations if no correspondence<br>was coordinated prior or during construction.                                                                                          |
|          | JOONDALUP                    | O5 of 05 A3                        | CONCEPT DESIGN - REV A     TR     1/12/2023       CONCEPT DESIGN - REV B     SDP     09/02/2024 | 9381 2106                             | COPYRIGHT:<br>This plan shall remain the sole property of                                                                                                                                |
| REATIONS | CITY of JOONDALUP            | SCALE REVISION<br>1:100 -          | PLANNING DRAWINGS TR 28/02/2024                                                                 | 1 Carbonate Road,<br>Wangara, WA 6065 | KTR Creations and must not be given, or resold and<br>must not be reproduced or copied without<br>the permission in writing by KTR Creations                                             |