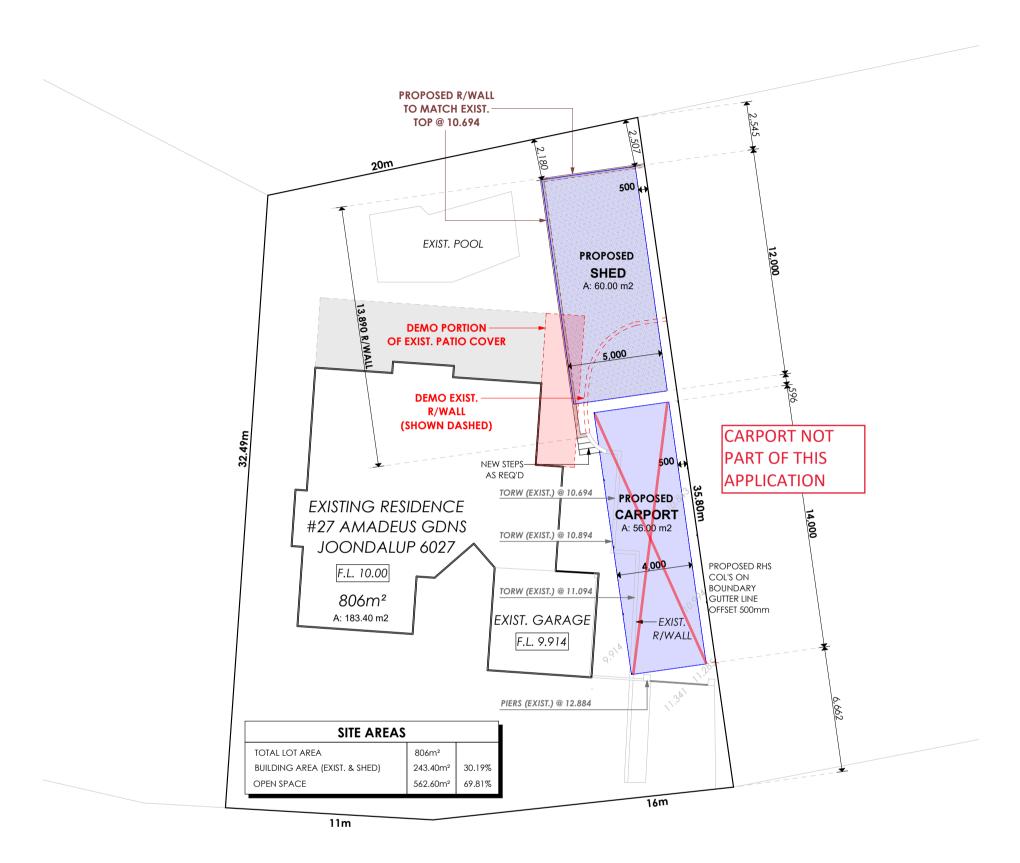

## DISCLAIMER NOTE DISCLAIMER NOTE PLEASE NOTE THAT WHILE ALL CARE WAS TAKEN IN PREPARING THIS SET OF PLANS & ELEVATIONS, ANY CONSTRUCTION WORK, ALTERATIONS OR RENOVATIONS SHOULD BE RECHECKED BEFORE COMMENCING ANY WORK TO ENSURE ACCURACY, BUILDER TO ENSURE ALL EXISTING ROOM SIZES AND WALLS THICKNESS ARE CHECKED ONSITE PRIOR TO ANY WORKS, ALL EXISTING DIMENSIONS SHOWN ON THESE DRAWINGS ARE TO BE CHECKED ON SITE, THE TITLE BOUNDARIES SHOWN MUST BE CHECKED BY QUALIFIED 5,000 SURVEYOR PRIOR TO ANY WORK, DO NOT SCALE FROM THIS DRAWING PROPOSED R/WALL 3 (SHOWN SHADED) 4 **SHED** 12000 x 5000 GRANO@ +794 F.F.L 10.794 ROLLER DOOR **(5)** EXIST. R/WALLS TO BE DEMO'D (SHOWN DASHED) PROPOSED R/WALL & STEPS AS REQ'D (SHOWN SHADED) EXIST. R WALLS EXIST. RESIDENCE F.F.L @ 10.00 CARPORT NEW HARDSTAND TO SUIT NGL EXIST. R/WALLS RHS COL'S ON B'DRY GUTTER LINE EXIST. GARAGE OFFSET FROM F.F.L @ 9.914 B'DRY LINE 500 EXIST. R/WALLS 4 2 **(**) 500 4,000 PROPOSED FLOOR PLAN

HAFENSCHER RESIDENCE PROPOSED SHED, CARPORT & R/WALLS 27 AMADEUS GDNS, JOONDALUP