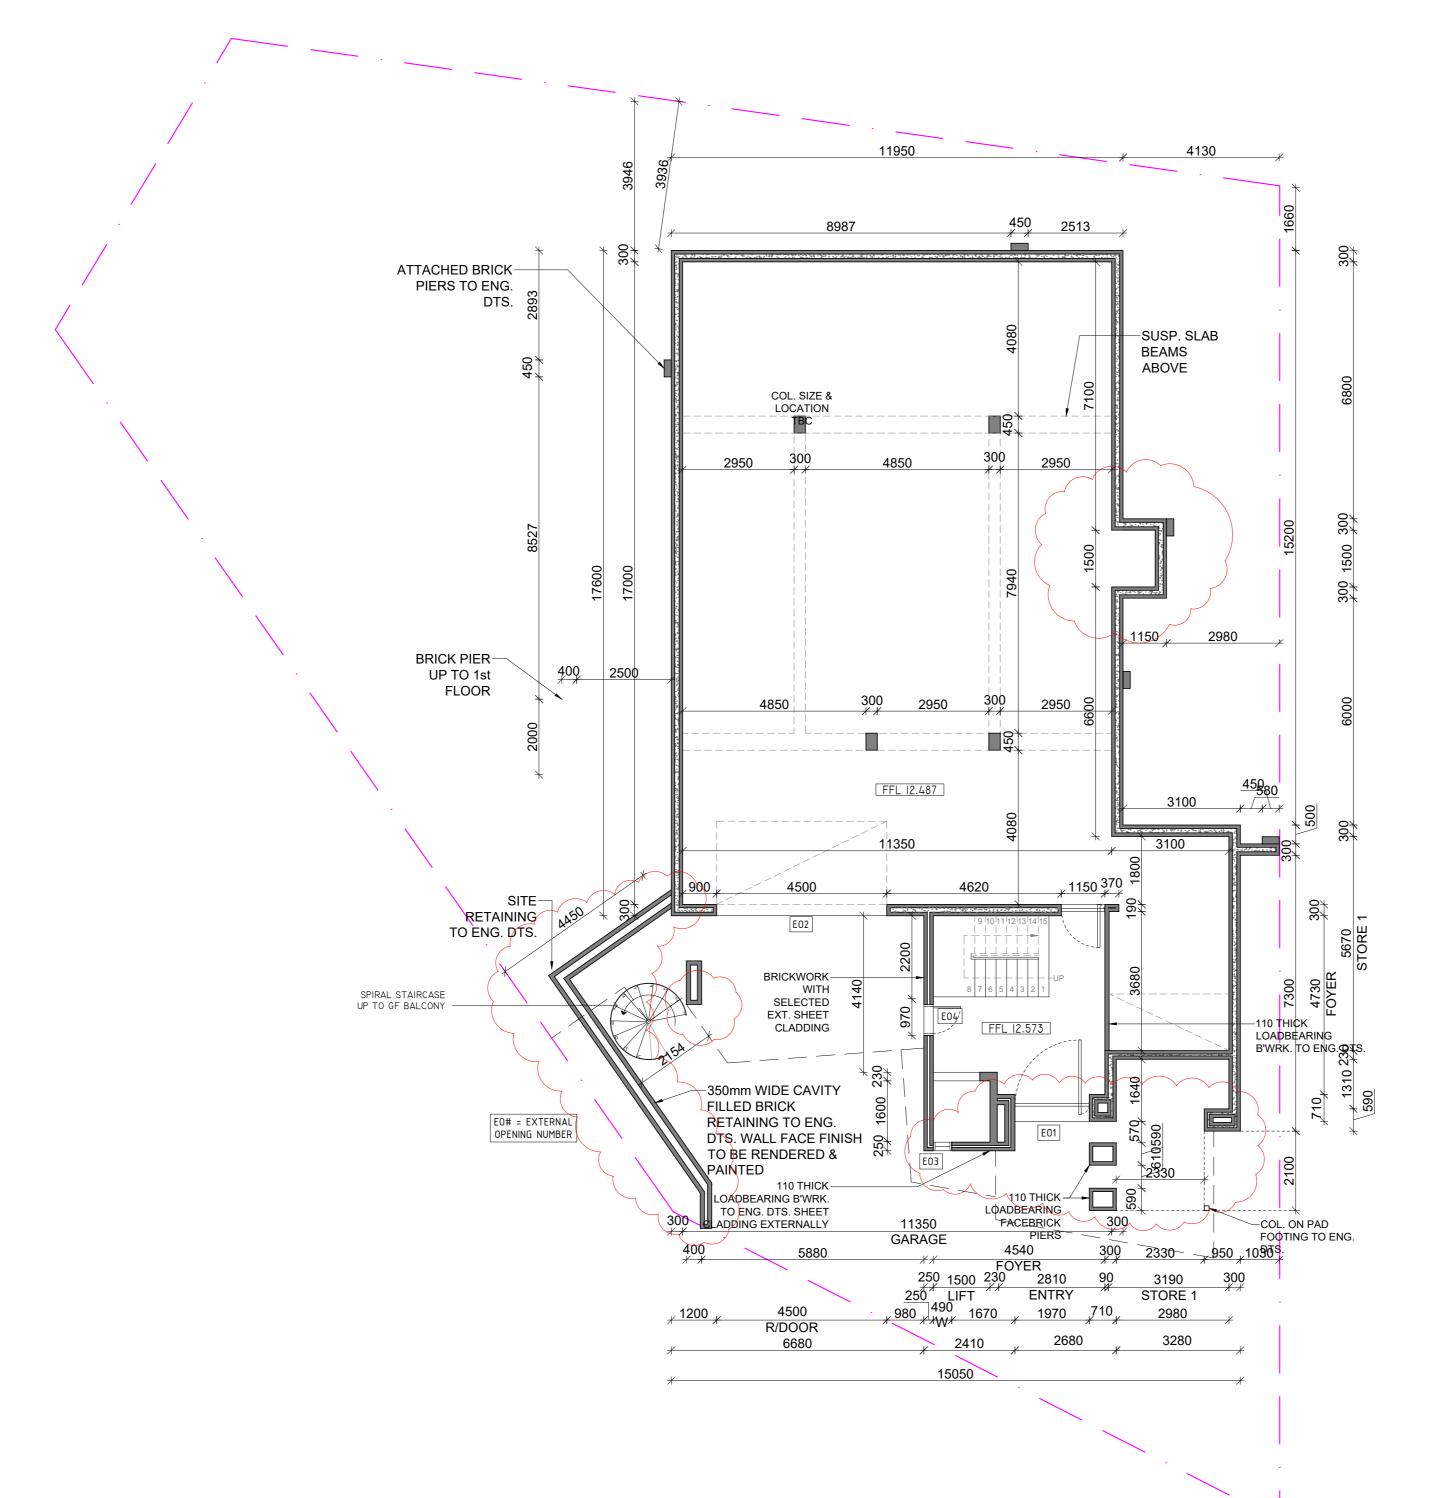

## SORRENTO PROJECT ADDRESS

LEDGE PLACE

YY - 29/01/24 CONSTRUCT. ISSUE XX - 21/01/24 CONSTRUCT. ISSUE W - 07/11/23 CONSTRUCT. ISSUE REVISION

| NOTES |       |
|-------|-------|
| SHEET | Α2    |
| SCALE | 1:100 |
|       |       |

BASEMENT PLAN

A.02 DRAWING No.