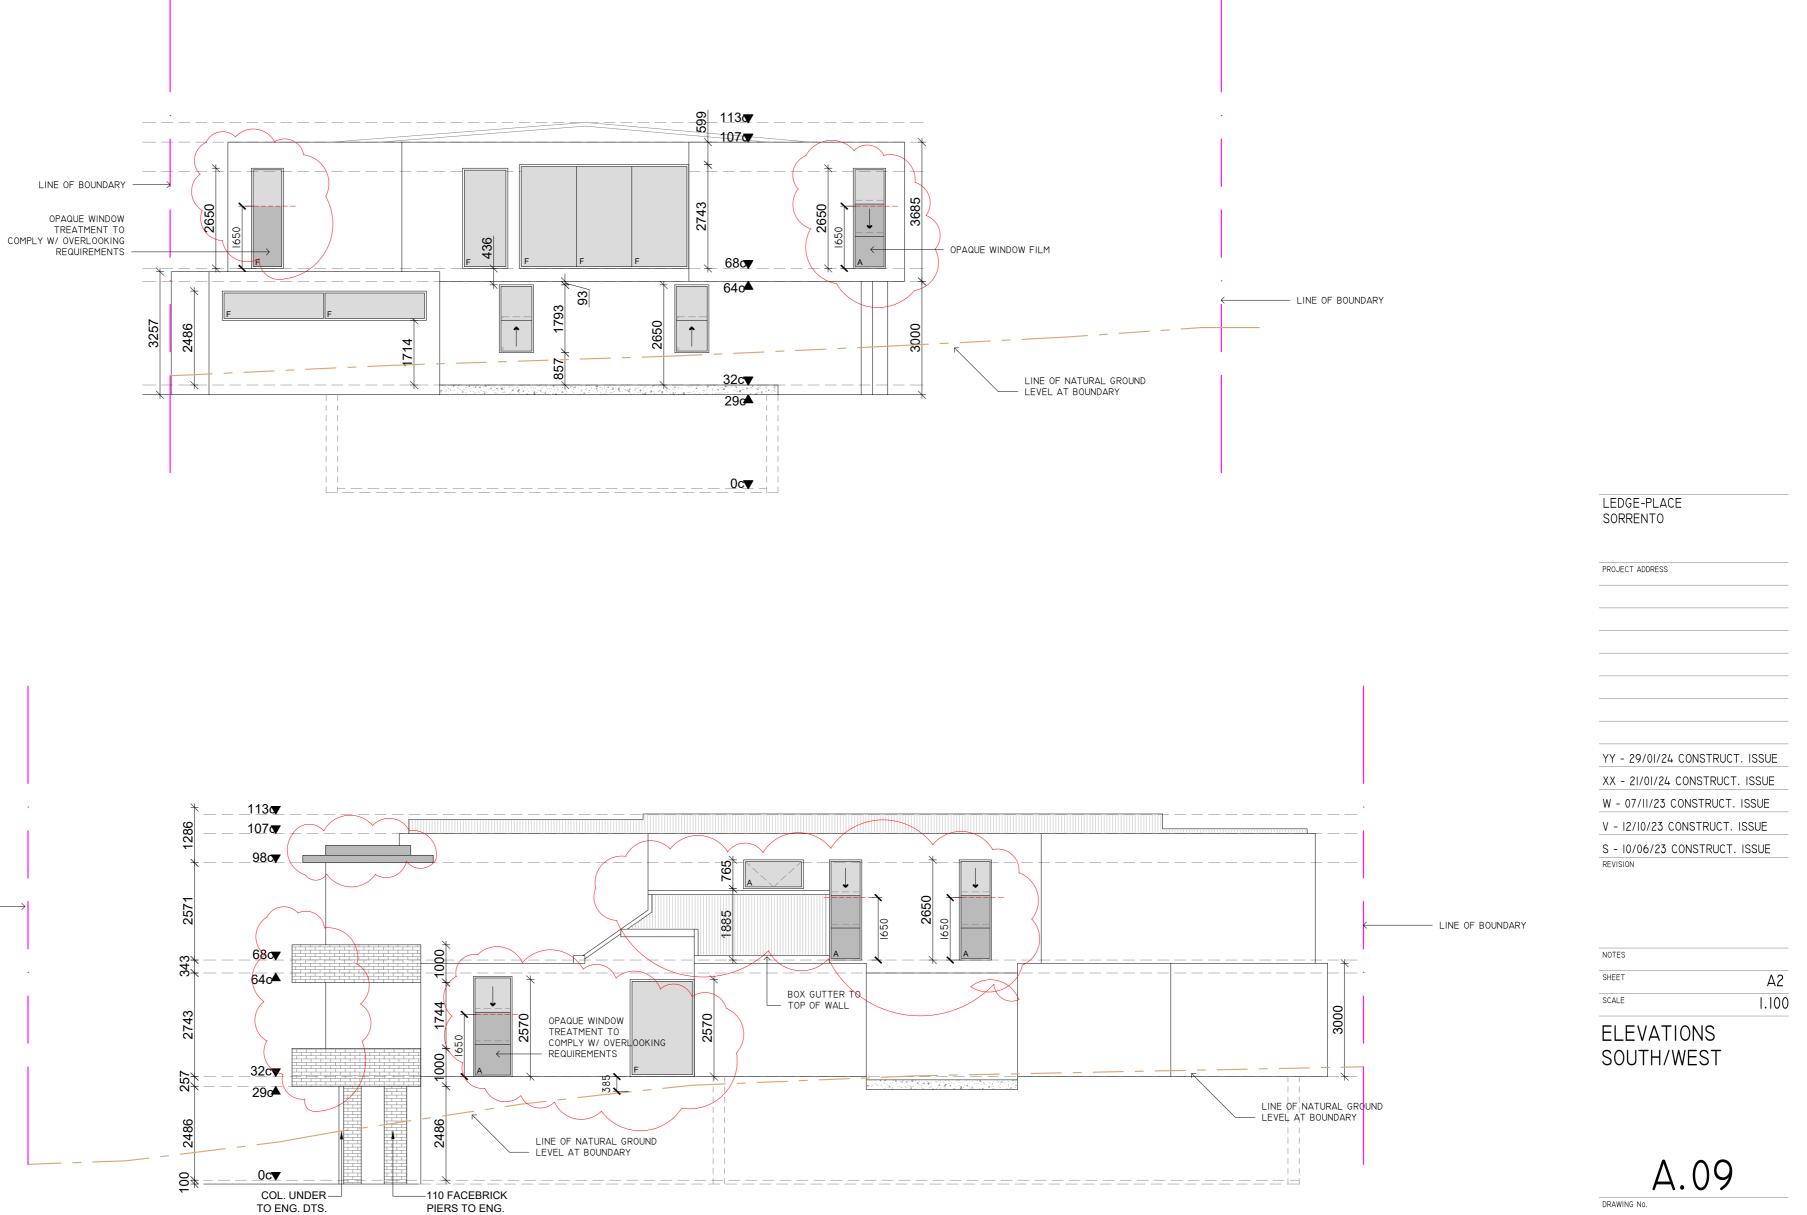

### LEDGE-PLACE SORRENTO

| PROJECT ADDRESS                |
|--------------------------------|
|                                |
|                                |
|                                |
|                                |
|                                |
|                                |
|                                |
| YY - 29/01/24 CONSTRUCT, ISSUE |
|                                |
| XX - 21/01/24 CONSTRUCT. ISSUE |
| W - 07/II/23 CONSTRUCT. ISSUE  |
| V - 12/10/23 CONSTRUCT. ISSUE  |
| S - 10/06/23 CONSTRUCT. ISSUE  |
| REVISION                       |

| NOTES |       |
|-------|-------|
| SHEET | A2    |
| SCALE | 1.100 |