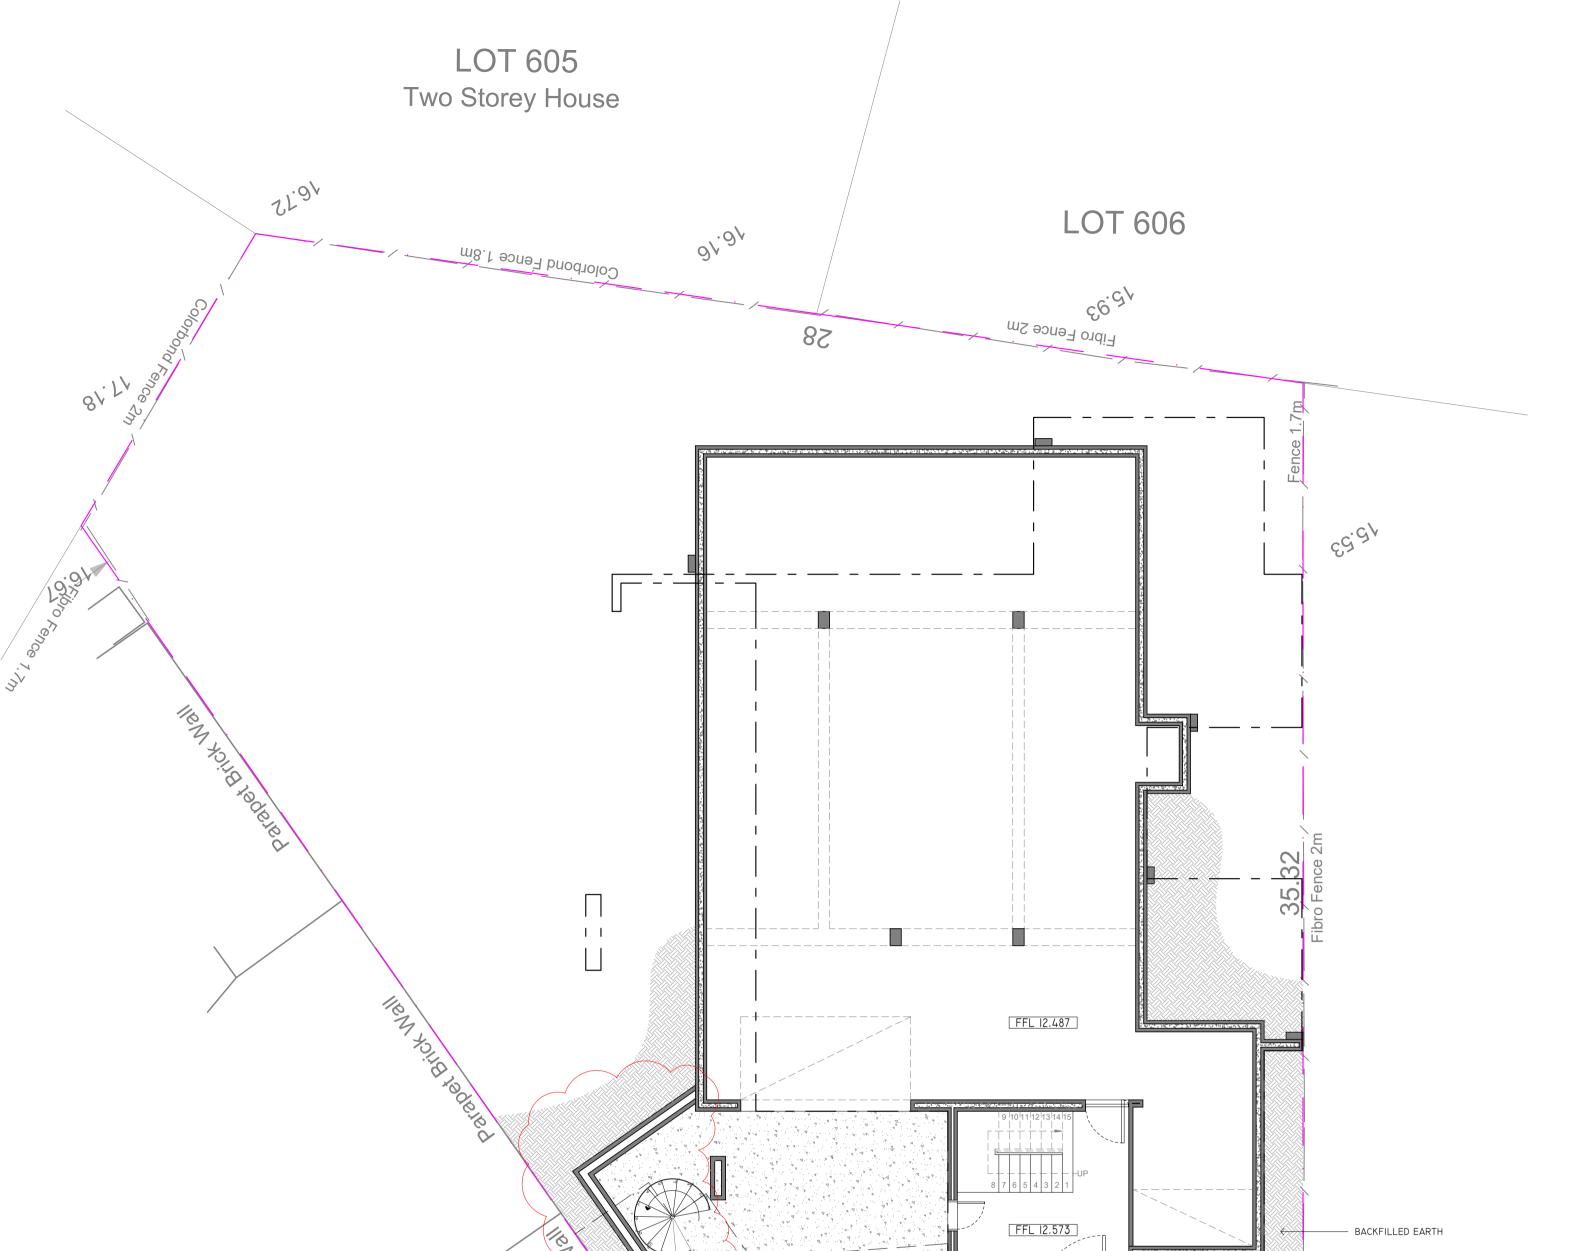

## SORRENTO PROJECT ADDRESS

LEDGE PLACE

YY - 29/01/24 CONSTRUCT. ISSUE XX - 21/01/24 CONSTRUCT. ISSUE W - 07/11/23 CONSTRUCT. ISSUE REVISION

| NOTES |       |
|-------|-------|
| SHEET | Α2    |
| SCALE | 1:100 |
|       |       |

BASEMENT PLAN

A.02 DRAWING No.