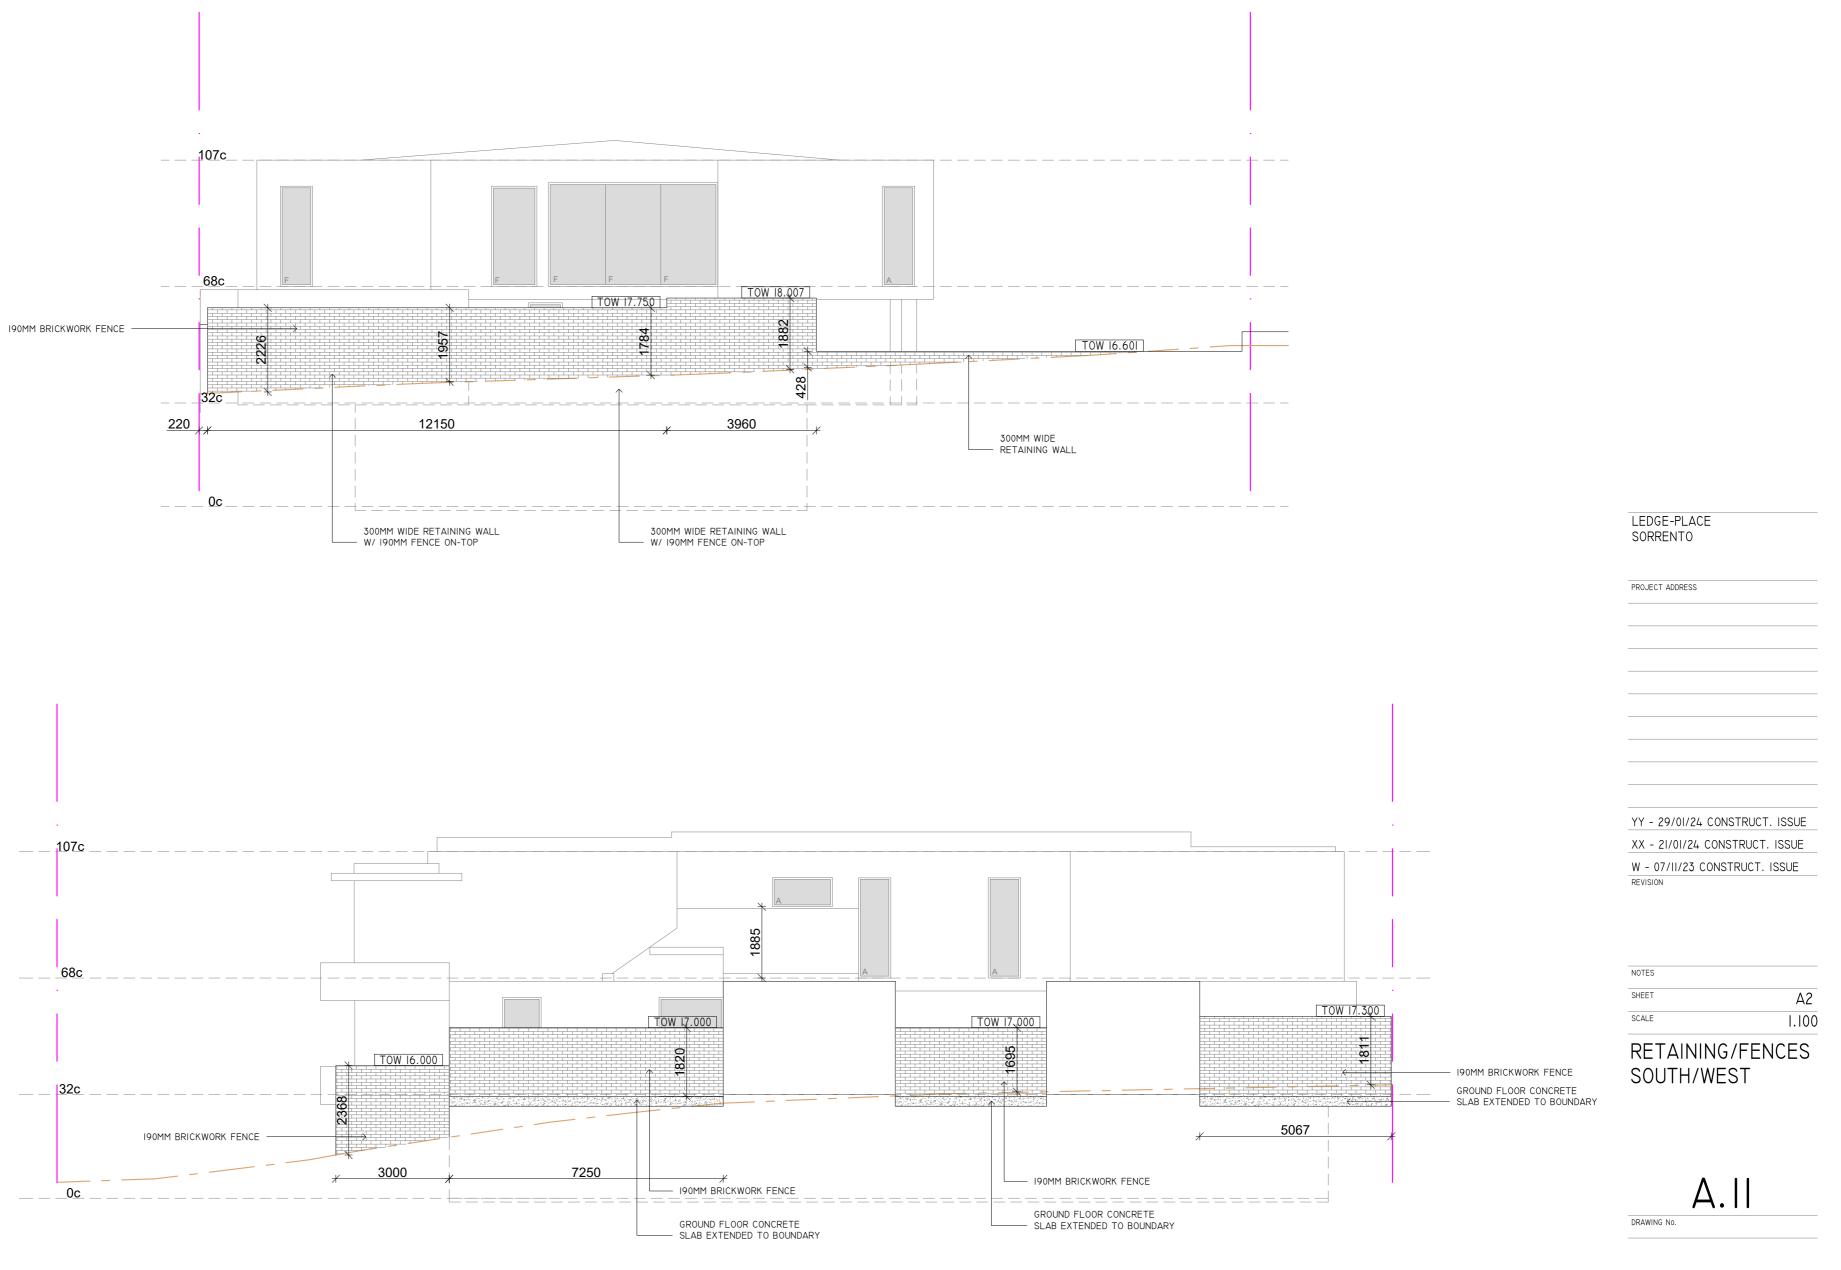

### LEDGE-PLACE SORRENTO

| PROJECT ADDRESS                |
|--------------------------------|
|                                |
|                                |
|                                |
|                                |
|                                |
|                                |
|                                |
| YY - 29/01/24 CONSTRUCT, ISSUE |
|                                |
| XX - 21/01/24 CONSTRUCT. ISSUE |
| W - 07/II/23 CONSTRUCT. ISSUE  |
| V - 12/10/23 CONSTRUCT. ISSUE  |
| S - 10/06/23 CONSTRUCT. ISSUE  |
| REVISION                       |

| NOTES |       |
|-------|-------|
| SHEET | A2    |
| SCALE | 1.100 |

| NOTES |       |
|-------|-------|
| SHEET | Α2    |
| SCALE | 1.100 |

RETAINING/FENCES NORTH/EAST