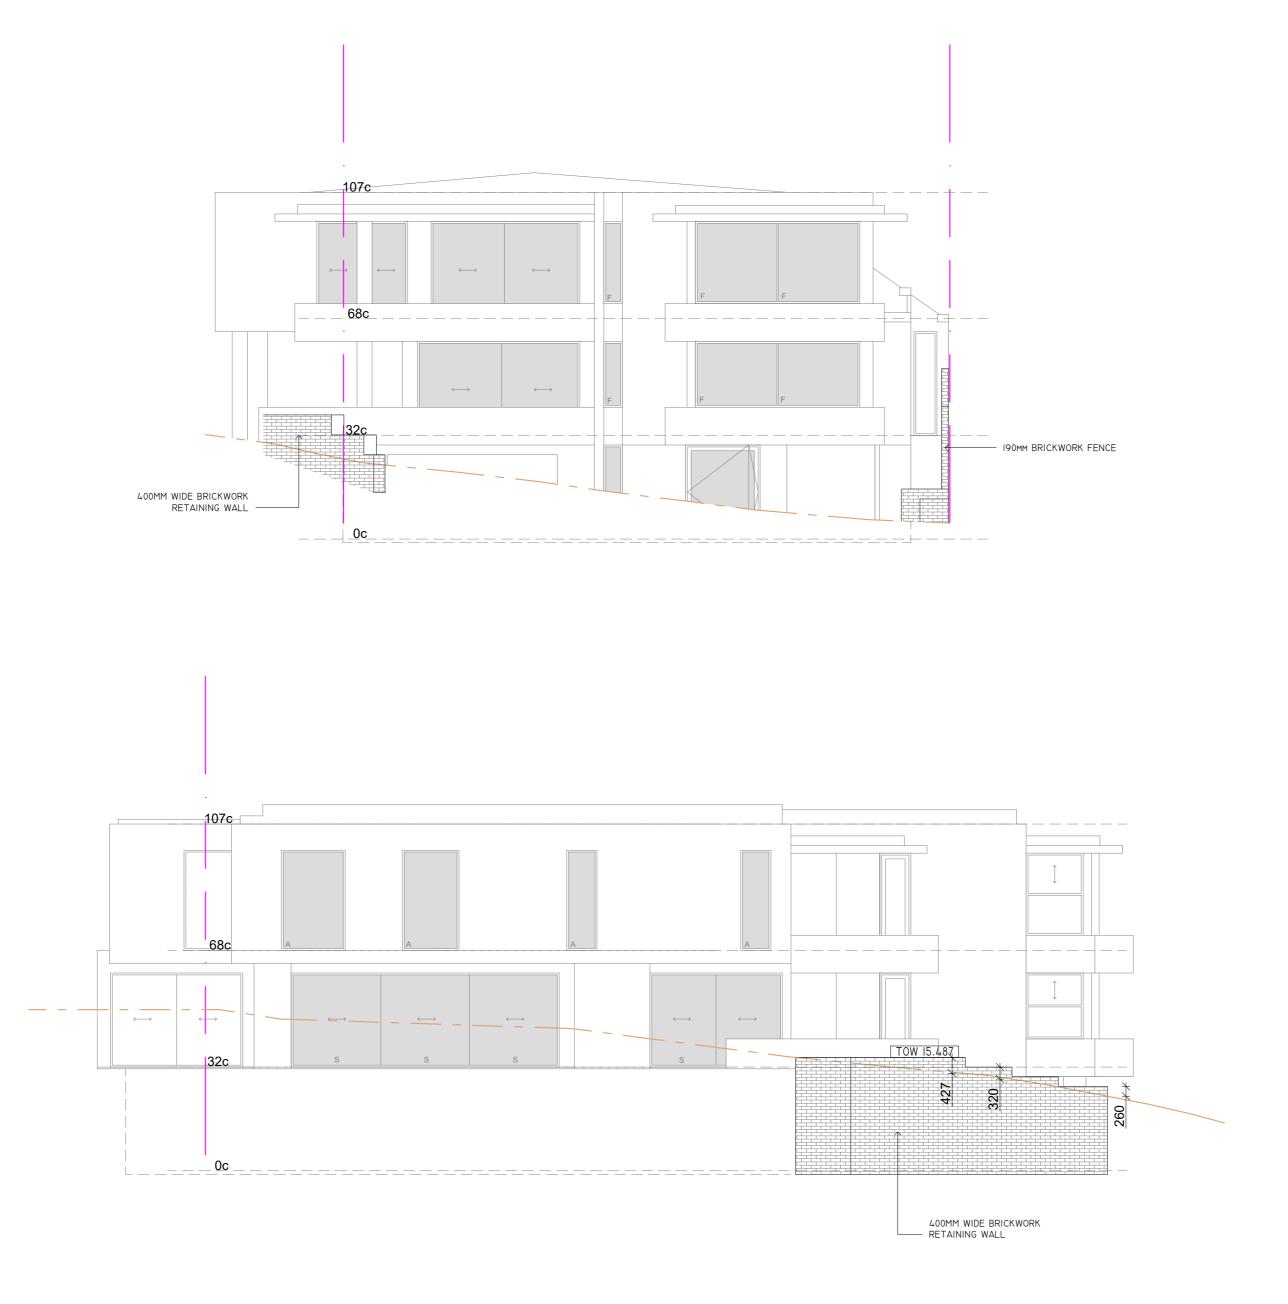

### LEDGE-PLACE SORRENTO

| PROJECT ADDRESS                |
|--------------------------------|
|                                |
|                                |
|                                |
|                                |
|                                |
|                                |
|                                |
| YY - 29/01/24 CONSTRUCT, ISSUE |
|                                |
| XX - 21/01/24 CONSTRUCT. ISSUE |
| W - 07/II/23 CONSTRUCT. ISSUE  |
| V - 12/10/23 CONSTRUCT. ISSUE  |
| S - 10/06/23 CONSTRUCT. ISSUE  |
| REVISION                       |

| NOTES |       |
|-------|-------|
| SHEET | A2    |
| SCALE | 1.100 |

## ELEVATIONS NORTH/EAST

| PROJECT ADDRESS                |
|--------------------------------|
|                                |
|                                |
|                                |
|                                |
|                                |
|                                |
|                                |
|                                |
|                                |
| YY - 29/01/24 CONSTRUCT. ISSUE |
| XX - 21/01/24 CONSTRUCT. ISSUE |
| W - 07/II/23 CONSTRUCT. ISSUE  |
| REVISION                       |