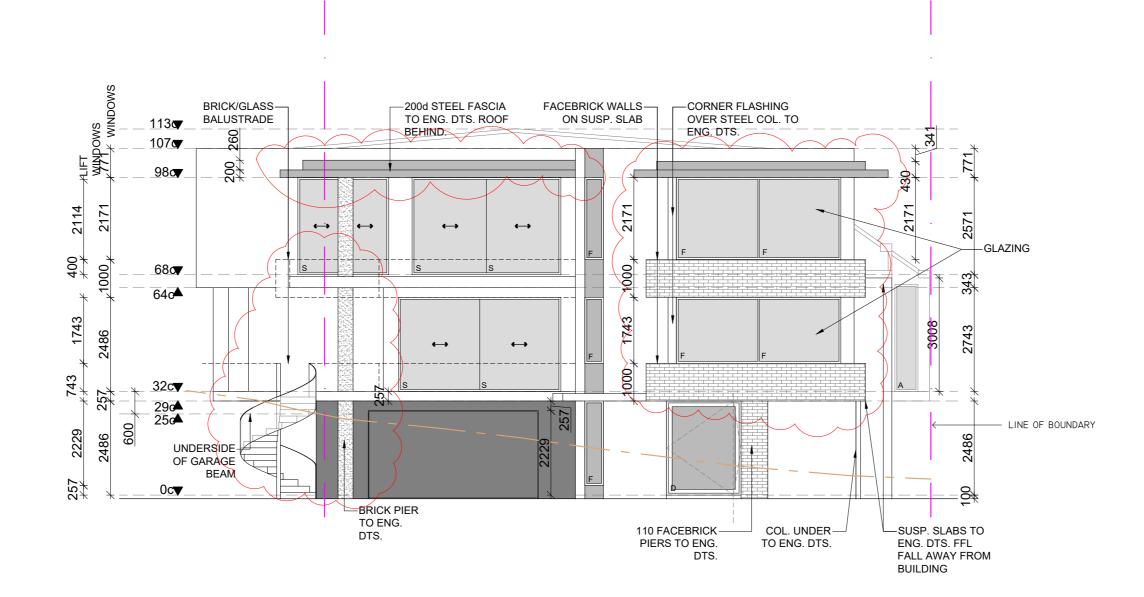

### LEDGE-PLACE SORRENTO

| PROJECT ADDRESS                |
|--------------------------------|
|                                |
|                                |
|                                |
|                                |
|                                |
|                                |
|                                |
| YY - 29/01/24 CONSTRUCT, ISSUE |
|                                |
| XX - 21/01/24 CONSTRUCT. ISSUE |
| W - 07/II/23 CONSTRUCT. ISSUE  |
| V - 12/10/23 CONSTRUCT. ISSUE  |
| S - 10/06/23 CONSTRUCT. ISSUE  |
| REVISION                       |

| NOTES |       |
|-------|-------|
| SHEET | A2    |
| SCALE | 1.100 |

## ELEVATIONS NORTH/EAST

| PROJECT ADDRESS                |
|--------------------------------|
|                                |
|                                |
|                                |
|                                |
|                                |
|                                |
|                                |
|                                |
|                                |
| YY - 29/01/24 CONSTRUCT. ISSUE |
| XX - 21/01/24 CONSTRUCT. ISSUE |
| W - 07/II/23 CONSTRUCT. ISSUE  |
| REVISION                       |