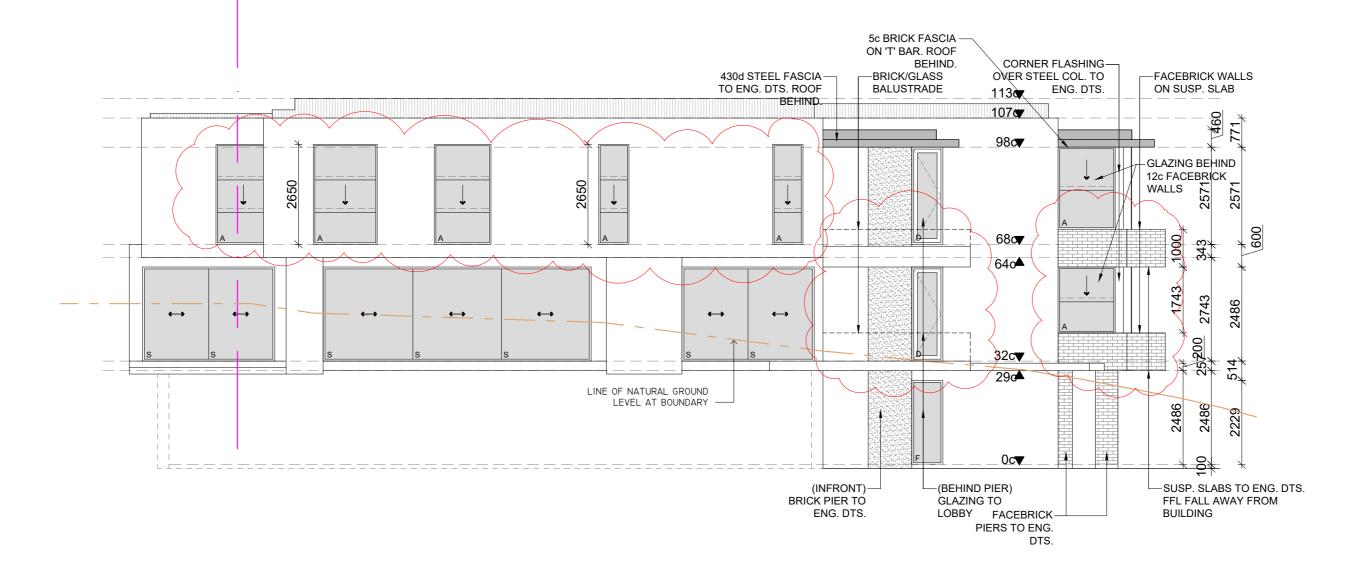

## ELEVATIONS NORTH/EAST

| PROJECT ADDRESS                |
|--------------------------------|
|                                |
|                                |
|                                |
|                                |
|                                |
|                                |
|                                |
|                                |
|                                |
| YY - 29/01/24 CONSTRUCT. ISSUE |
| XX - 21/01/24 CONSTRUCT. ISSUE |
| W - 07/II/23 CONSTRUCT. ISSUE  |
| REVISION                       |