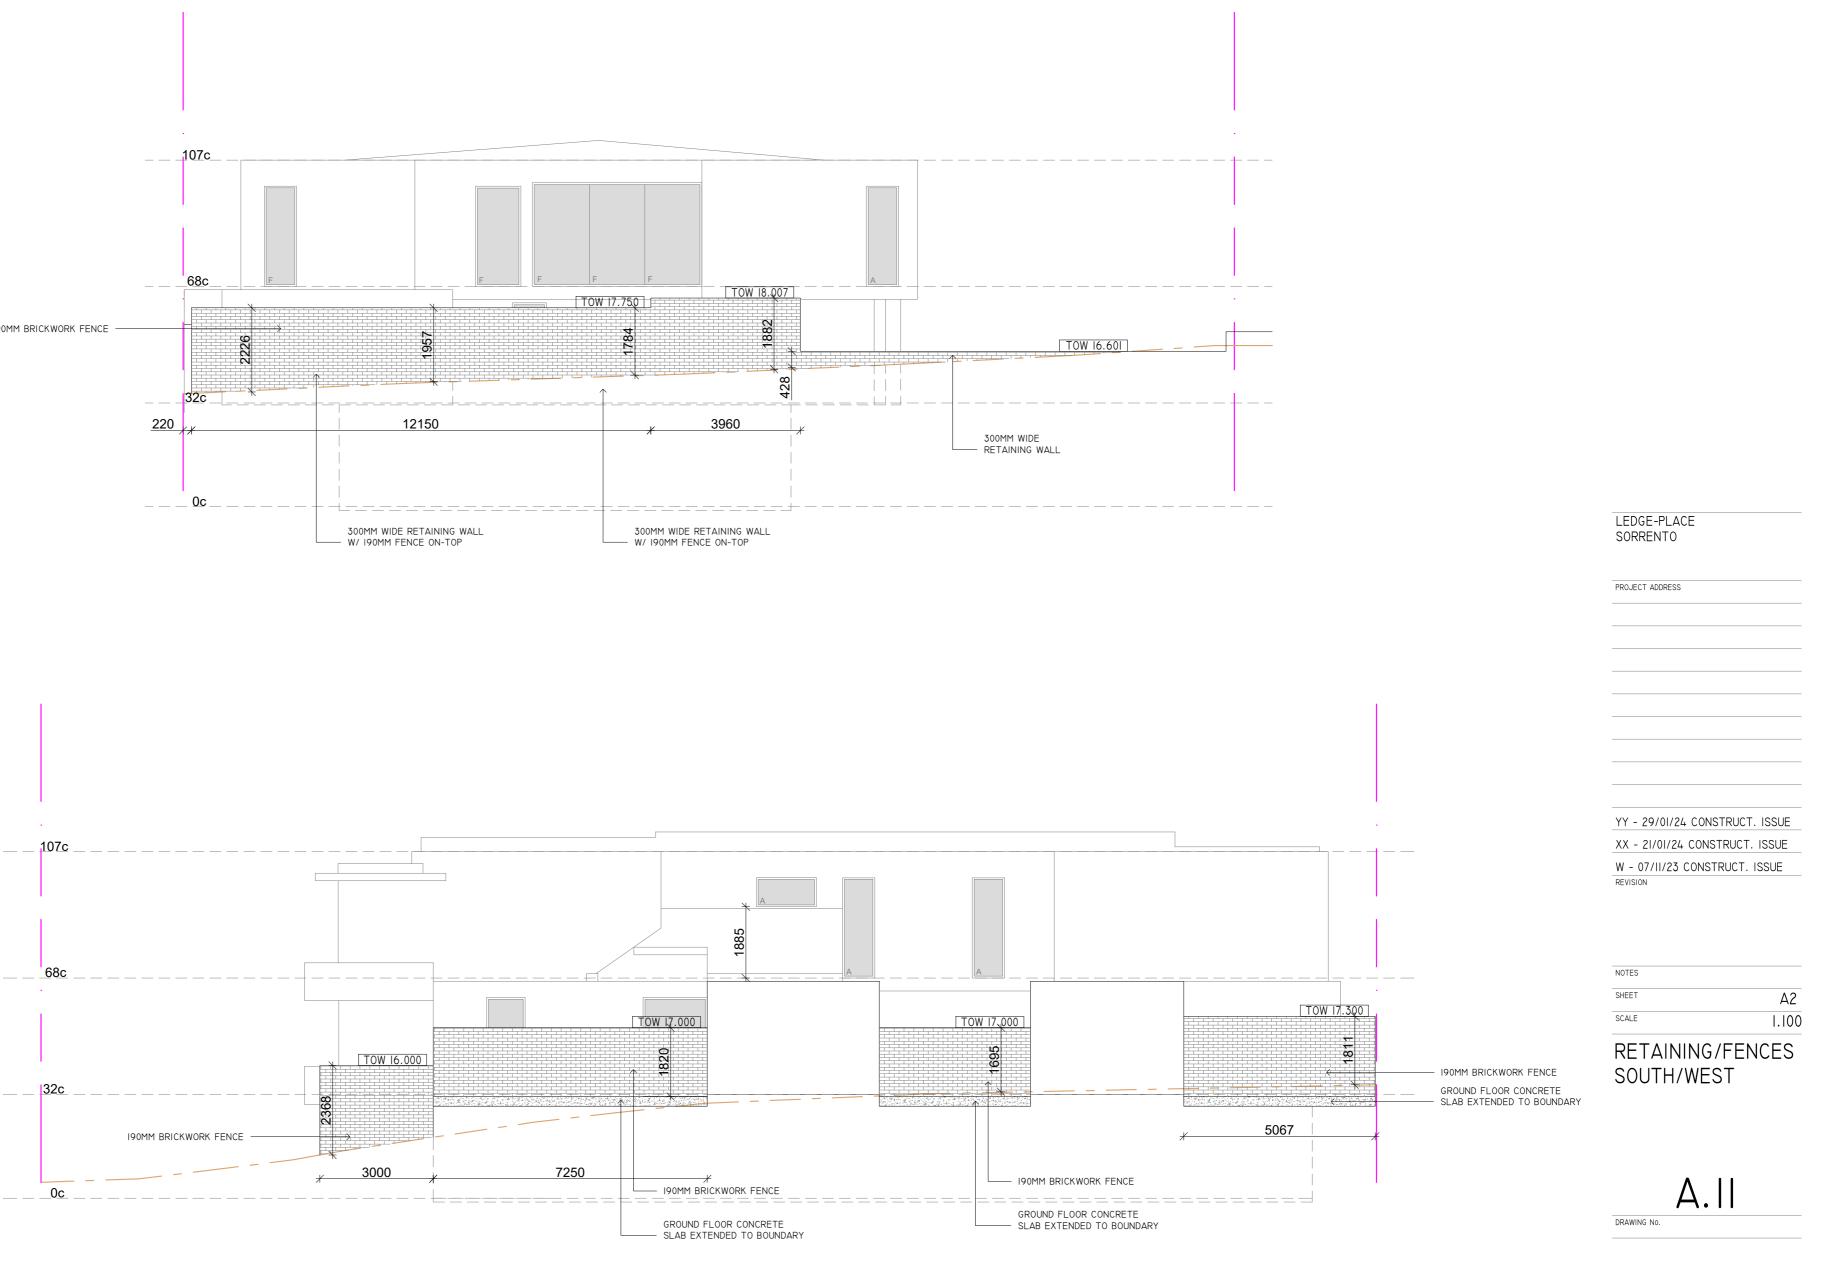

### LEDGE-PLACE SORRENTO

| PROJECT ADDRESS                |
|--------------------------------|
|                                |
|                                |
|                                |
|                                |
|                                |
|                                |
|                                |
| YY - 29/01/24 CONSTRUCT, ISSUE |
|                                |
| XX - 21/01/24 CONSTRUCT. ISSUE |
| W - 07/II/23 CONSTRUCT. ISSUE  |
| V - 12/10/23 CONSTRUCT. ISSUE  |
| S - 10/06/23 CONSTRUCT. ISSUE  |
| REVISION                       |

| NOTES |       |
|-------|-------|
| SHEET | A2    |
| SCALE | 1.100 |