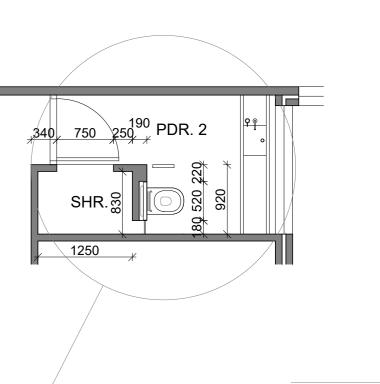

## LEDGE PLACE SORRENTO

| FRUJE  | CT ADDRESS   |           |         |
|--------|--------------|-----------|---------|
|        |              |           |         |
|        |              |           |         |
|        |              |           |         |
|        |              |           |         |
|        |              |           |         |
|        |              |           |         |
|        |              |           |         |
|        |              |           |         |
|        |              |           |         |
|        |              |           |         |
| YY -   | 29/01/24 CC  | ONSTRUCT. | . ISSUE |
| XX -   | 21/01/24 CO  | NSTRUCT.  | ISSUE   |
| W -    | 07/11/23 CON | STRUCT.   | ISSUE   |
| REVISI | ON           |           |         |

| NOTES |       |
|-------|-------|
| SHEET | A2    |
| SCALE | 1:100 |
|       |       |

GROUND FLOOR PLAN

A.03 DRAWING No.