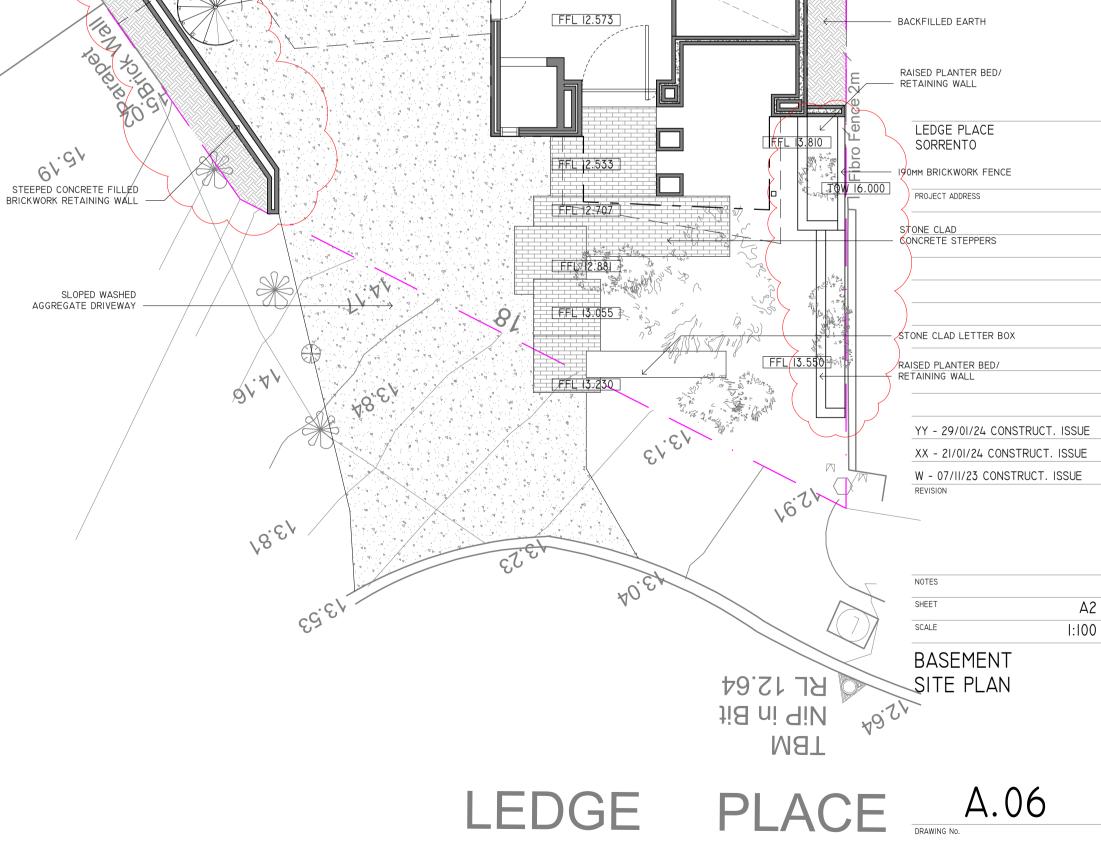

## LEDGE PLACE SORRENTO

| FRUJE  | CT ADDRESS   |           |         |
|--------|--------------|-----------|---------|
|        |              |           |         |
|        |              |           |         |
|        |              |           |         |
|        |              |           |         |
|        |              |           |         |
|        |              |           |         |
|        |              |           |         |
|        |              |           |         |
|        |              |           |         |
|        |              |           |         |
| YY -   | 29/01/24 CC  | ONSTRUCT. | . ISSUE |
| XX -   | 21/01/24 CO  | NSTRUCT.  | ISSUE   |
| W -    | 07/11/23 CON | STRUCT.   | ISSUE   |
| REVISI | ON           |           |         |

| NOTES |       |
|-------|-------|
| SHEET | A2    |
| SCALE | 1:100 |
|       |       |

GROUND FLOOR PLAN

A.03 DRAWING No.