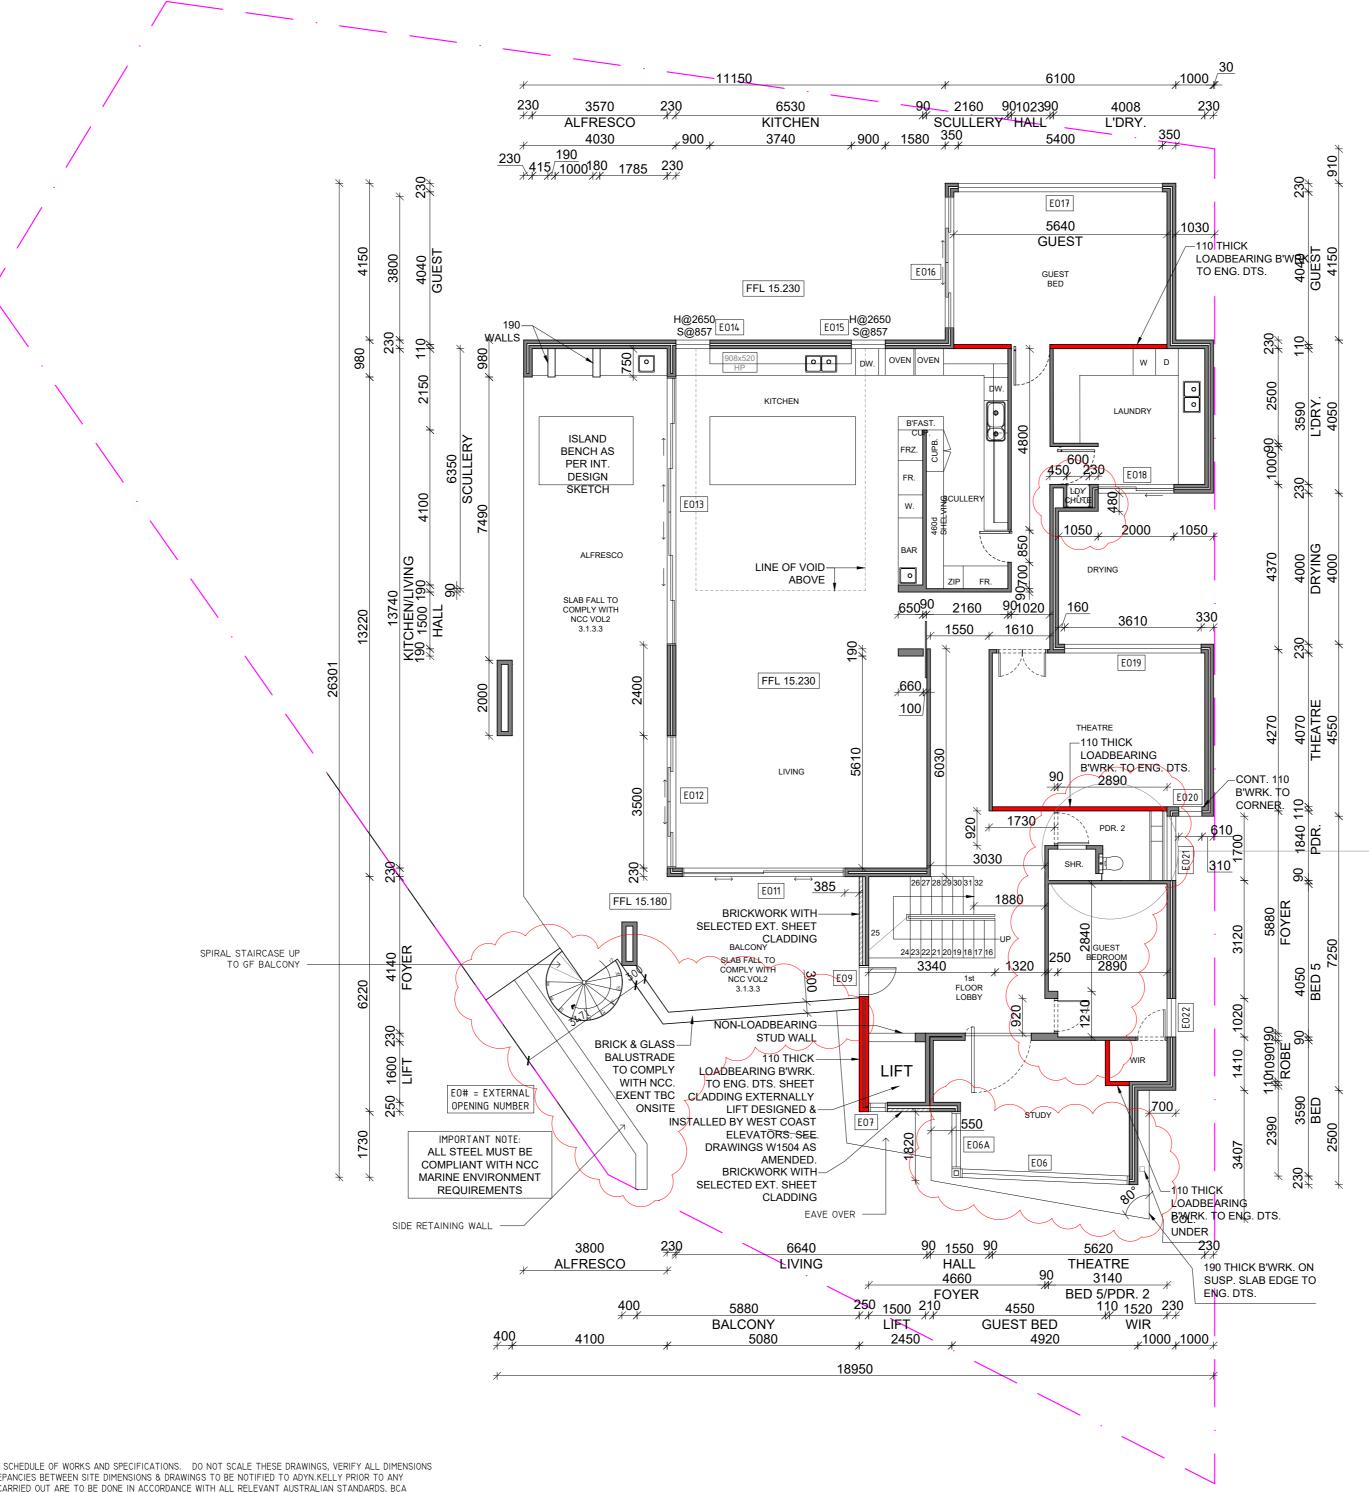

## LEDGE PLACE SORRENTO

| FRUJE  | CT ADDRESS   |           |         |
|--------|--------------|-----------|---------|
|        |              |           |         |
|        |              |           |         |
|        |              |           |         |
|        |              |           |         |
|        |              |           |         |
|        |              |           |         |
|        |              |           |         |
|        |              |           |         |
|        |              |           |         |
|        |              |           |         |
| YY -   | 29/01/24 CC  | ONSTRUCT. | . ISSUE |
| XX -   | 21/01/24 CO  | NSTRUCT.  | ISSUE   |
| W -    | 07/11/23 CON | STRUCT.   | ISSUE   |
| REVISI | ON           |           |         |

| NOTES |       |
|-------|-------|
| SHEET | A2    |
| SCALE | 1:100 |
|       |       |

GROUND FLOOR PLAN

A.03 DRAWING No.