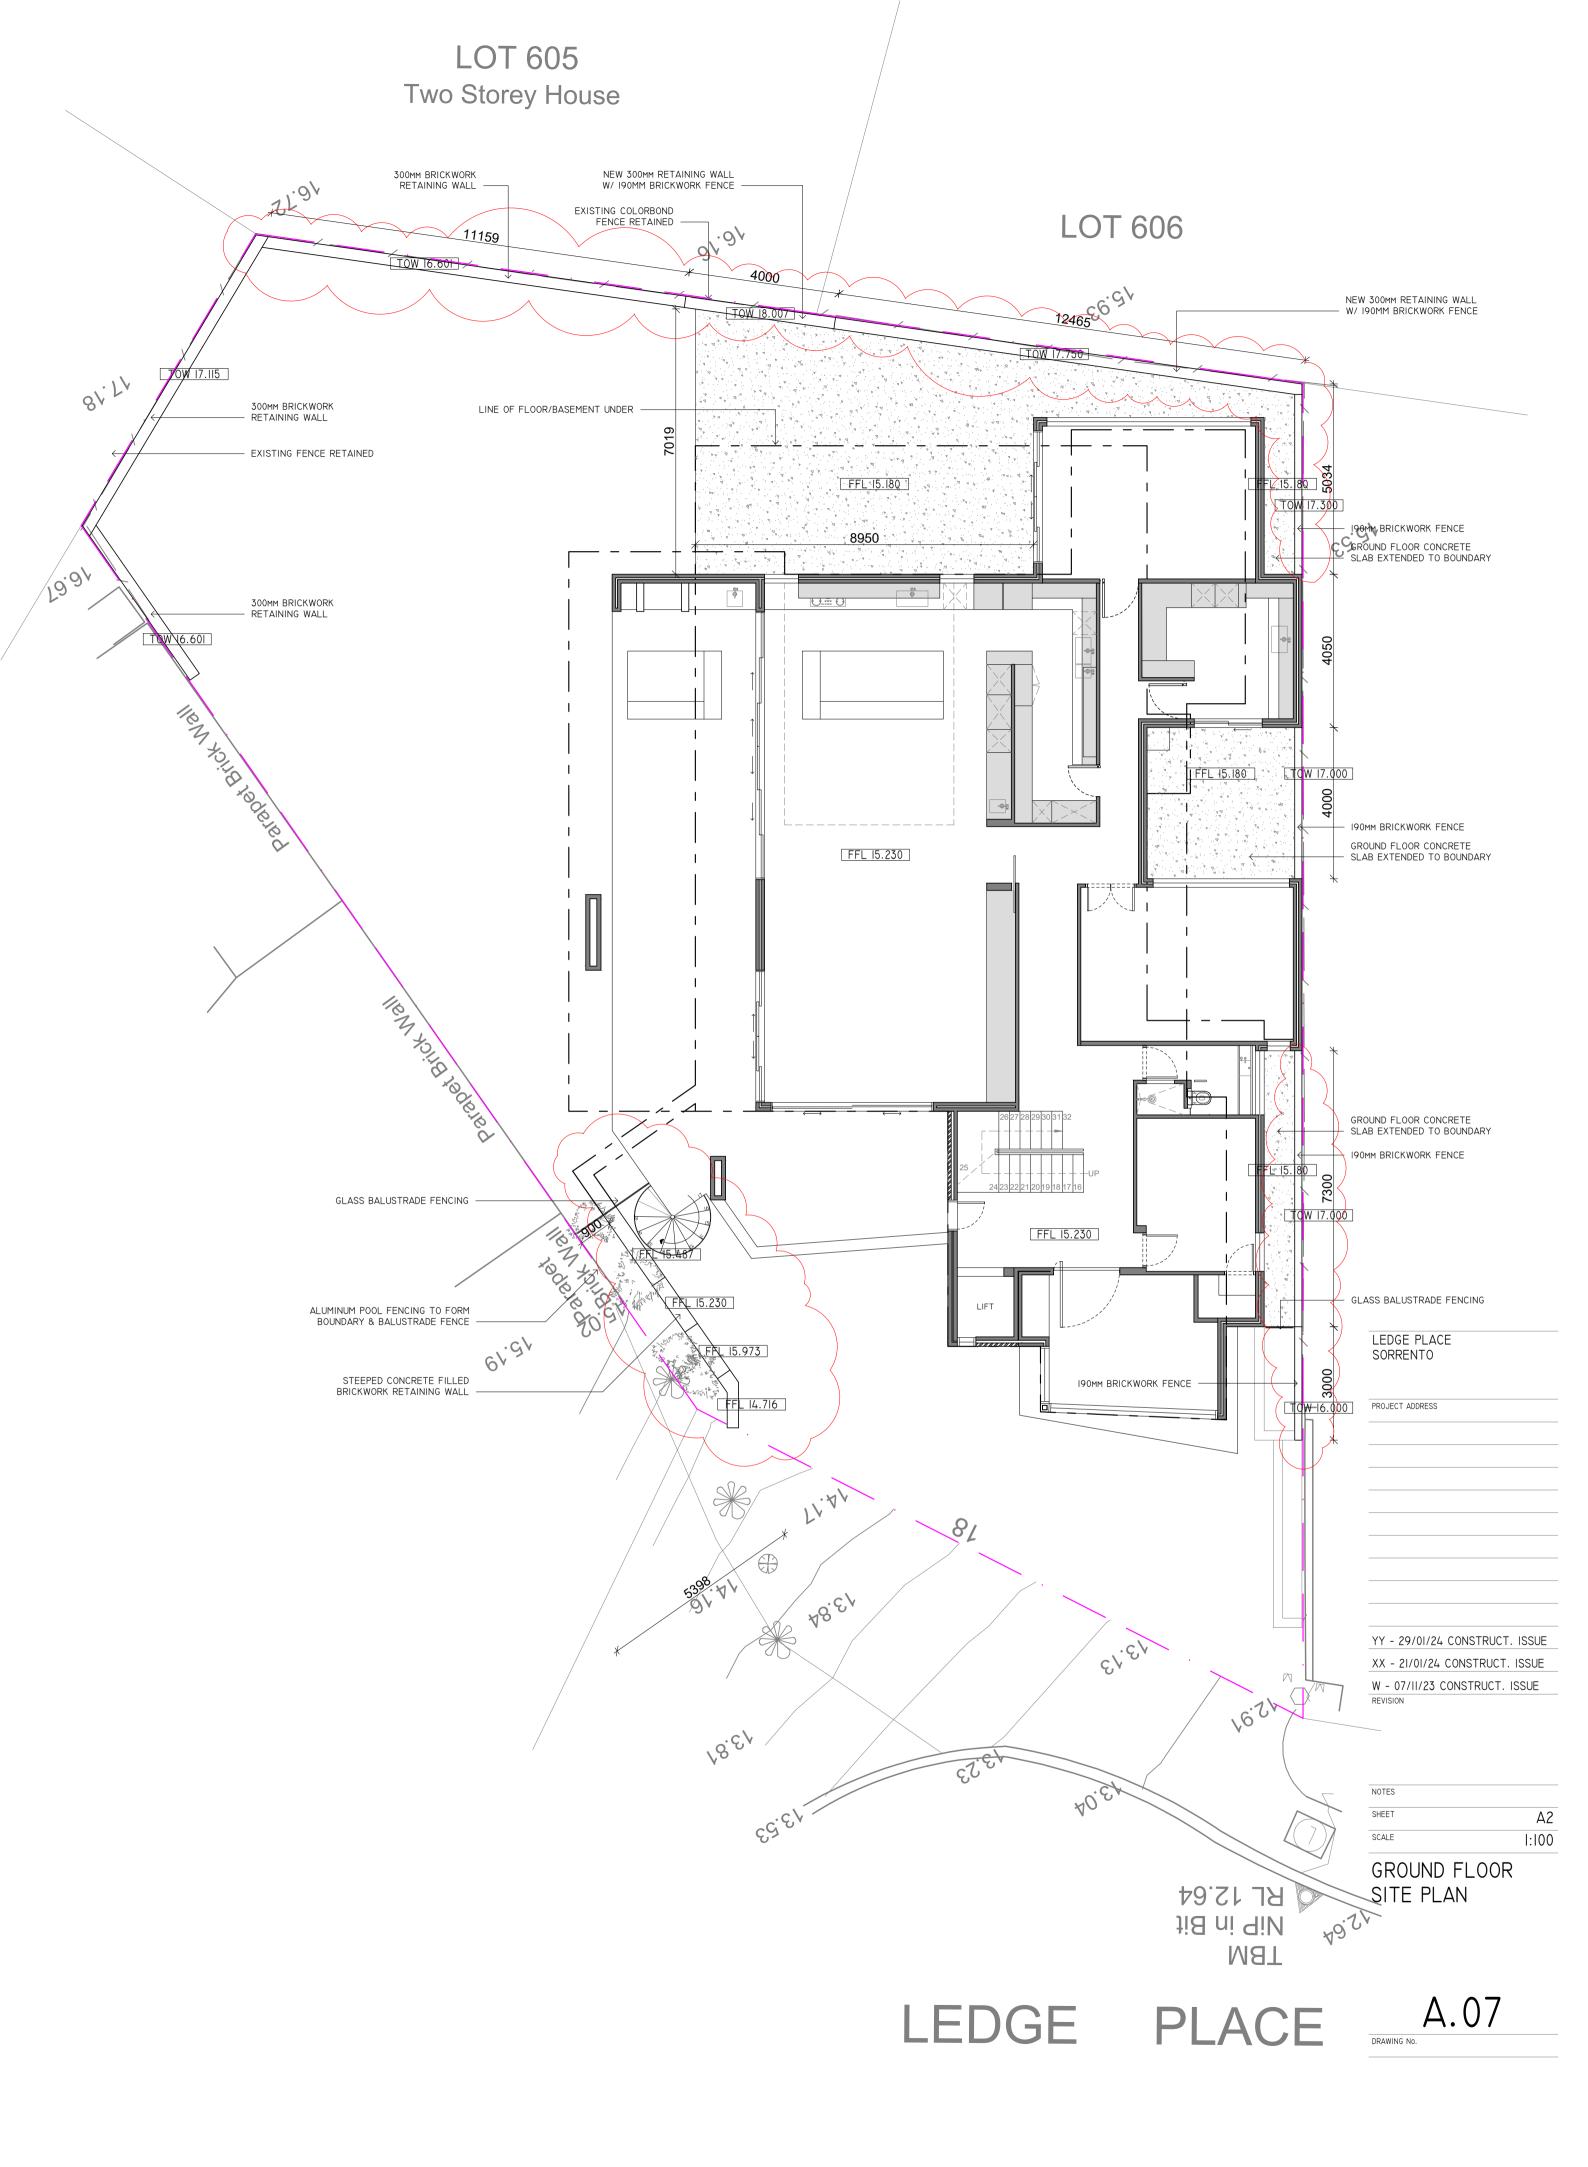

## LEDGE PLACE SORRENTO

| FRUJE  | CT ADDRESS   |           |         |
|--------|--------------|-----------|---------|
|        |              |           |         |
|        |              |           |         |
|        |              |           |         |
|        |              |           |         |
|        |              |           |         |
|        |              |           |         |
|        |              |           |         |
|        |              |           |         |
|        |              |           |         |
|        |              |           |         |
| YY -   | 29/01/24 CC  | ONSTRUCT. | . ISSUE |
| XX -   | 21/01/24 CO  | NSTRUCT.  | ISSUE   |
| W -    | 07/11/23 CON | STRUCT.   | ISSUE   |
| REVISI | ON           |           |         |

| NOTES |       |
|-------|-------|
| SHEET | A2    |
| SCALE | 1:100 |
|       |       |

GROUND FLOOR PLAN

A.03 DRAWING No.