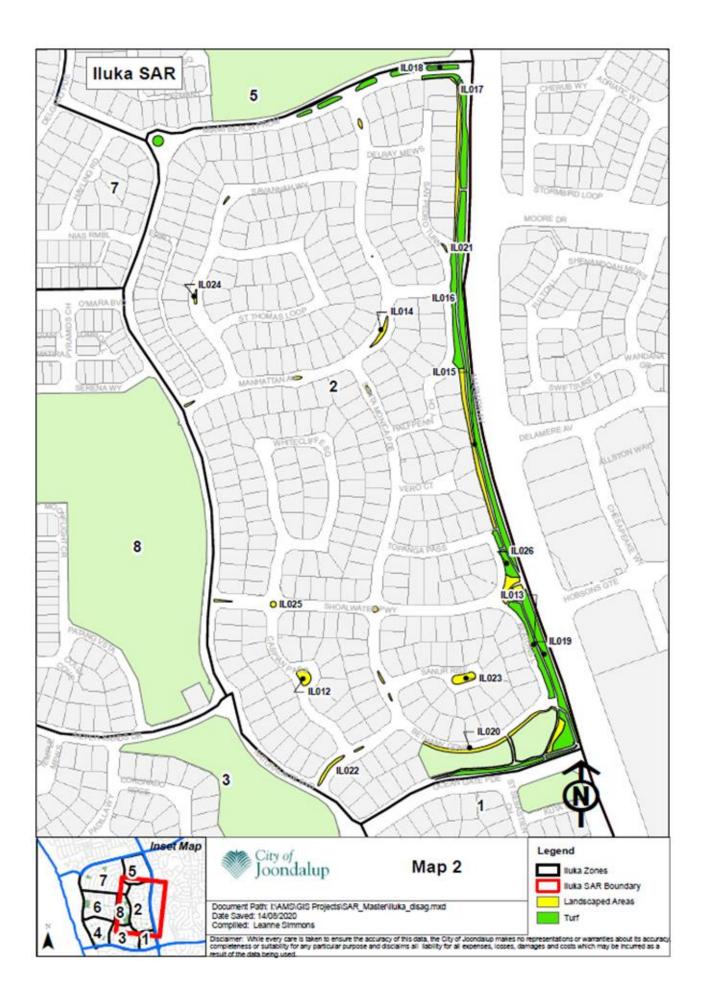

## ATTACHMENT A - MAPS OF ENHANCED MAINTENANCE AREAS 2022-23

| Area 2                            | Turf (m2) | Landscaped<br>Areas (m2) | Total<br>(m2) |
|-----------------------------------|-----------|--------------------------|---------------|
| Coronado Ridge Streetscape        | 732       |                          | 732           |
| Delgado Parade Streetscape        | 170       |                          | 170           |
| Graton Loop                       | 39        | 154                      | 194           |
| Mullins Court Streetscape         | 15        |                          | 15            |
| Naturaliste Boulevard Streetscape | 1,835     | 1,124                    | 2,959         |
| Naturaliste Park                  |           | 1,661                    | 1,661         |
| Padilla Way Streetscape           | 122       |                          | 122           |
| Shenton Avenue Streetscape        | 4,898     | 1,319                    | 6,216         |
| Silver Sands Drive Streetscape    |           | 1,003                    | 1,003         |
| Sir James McCusker Park           | 110       |                          | 110           |
| Temple Mews Streetscape           | 133       |                          | 133           |
| Area 2 Total (m2)                 | 5,226     | 11,463                   | 16,689        |