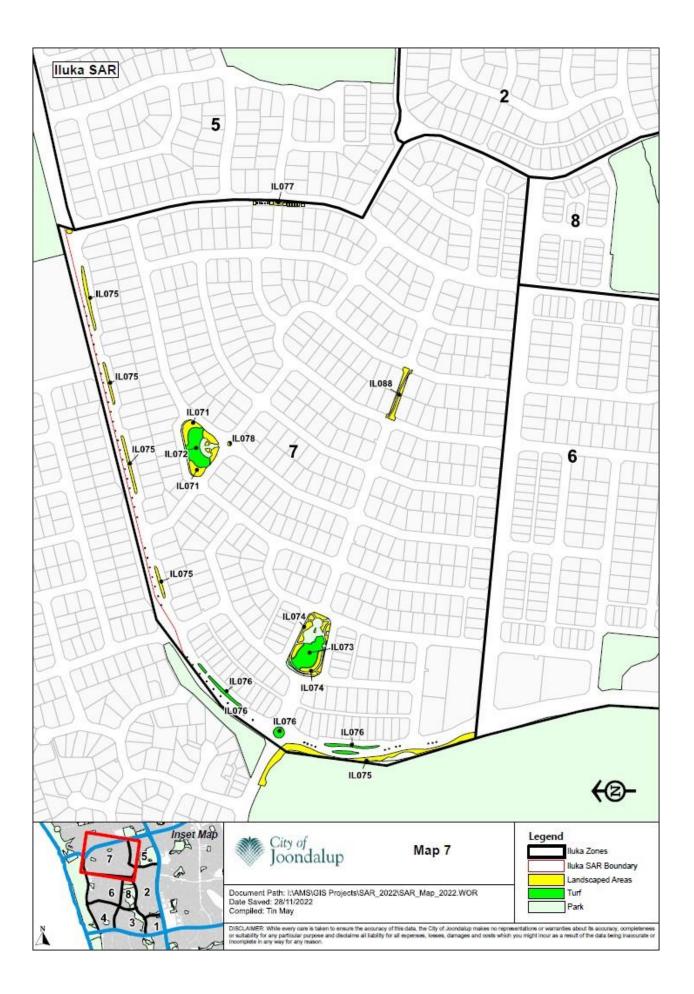

## ATTACHMENT A - MAPS OF ENHANCED MAINTENANCE AREAS 2022-23

| Area 7                          | Turf (m2) | Landscaped<br>Areas (m2) | Total<br>(m2) |
|---------------------------------|-----------|--------------------------|---------------|
| Atma Park                       | 1,250     | 1,343                    | 2,593         |
| Blackpool Promenade Streetscape | 1,184     | 1,399                    | 2,583         |
| Burns Beach Road Streetscape    | 3,588     | 1,009                    | 4,597         |
| Gold Lane Streetscape           | 218       |                          | 218           |
| Venice Entrance Streetscape     | 35        |                          | 35            |
| Achilles Loop Walkway           |           | 600                      | 600           |
| Area 7 Total (m2)               | 6,274     | 4,351                    | 10,626        |