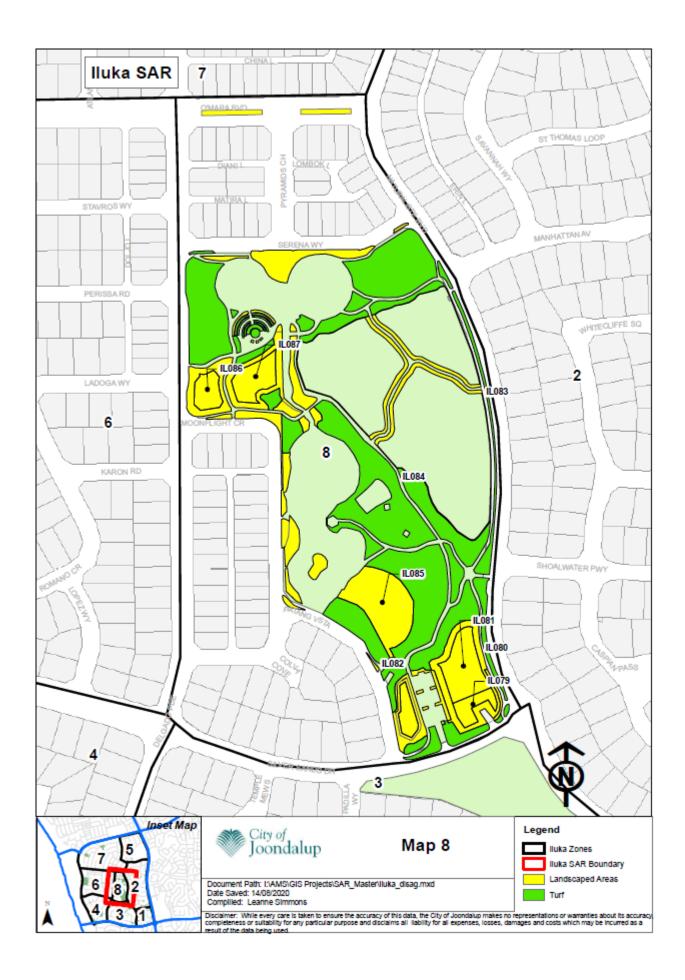

| Area 8                            | Turf (m2) | Landscaped<br>Areas (m2) | Total<br>(m2) |
|-----------------------------------|-----------|--------------------------|---------------|
| Naturaliste Boulevard Streetscape | 3,577     |                          | 3,577         |
| Patang Vista Streetscape          | 29        |                          | 29            |
| Sir James McCusker Park           | 13,483    | 23,460                   | 36,943        |
| Area 8 Total (m2)                 | 17,089    | 23,460                   | 40,549        |

## ATTACHMENT A - MAPS OF ENHANCED MAINTENANCE AREAS 2022-23