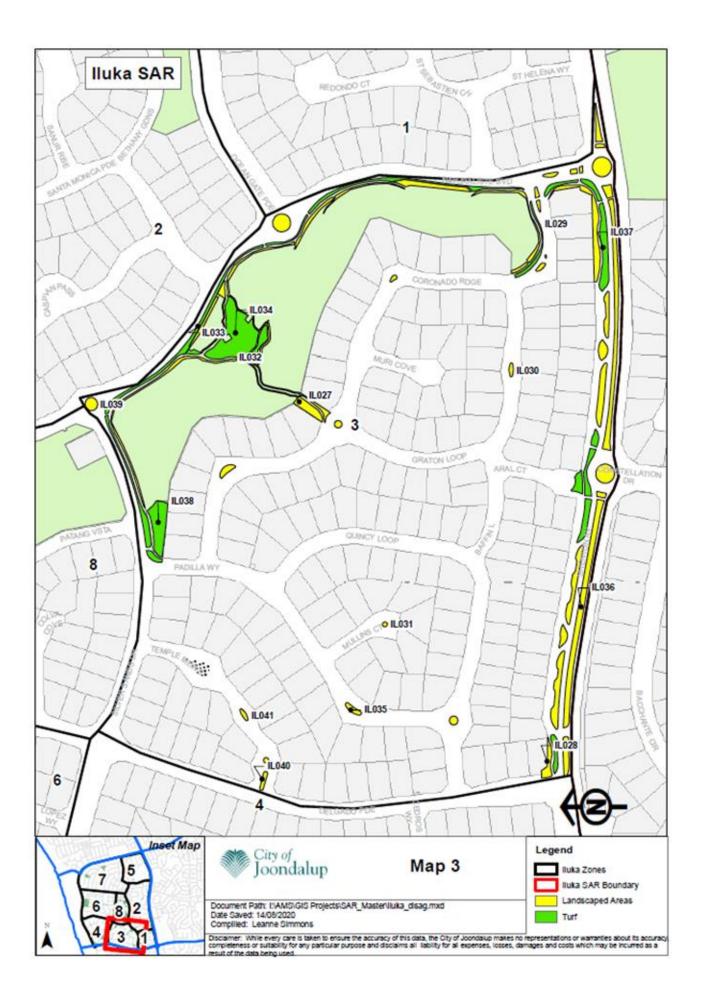

## ATTACHMENT A - MAPS OF ENHANCED MAINTENANCE AREAS 2022-23

| Area 3                            | Turf (m2) | Landscaped<br>Areas (m2) | Total<br>(m2) |
|-----------------------------------|-----------|--------------------------|---------------|
| Coronado Ridge Streetscape        | 732       |                          | 732           |
| Delgado Parade Streetscape        | 170       |                          | 170           |
| Graton Loop                       | 39        | 154                      | 194           |
| Mullins Court Streetscape         | 15        |                          | 15            |
| Naturaliste Boulevard Streetscape | 1,835     | 1,124                    | 2,959         |
| Naturaliste Park                  |           | 1,661                    | 1,661         |
| Padilla Way Streetscape           | 122       |                          | 122           |
| Shenton Avenue Streetscape        | 4,898     | 1,319                    | 6,216         |
| Silver Sands Drive Streetscape    |           | 1,003                    | 1,003         |
| Sir James McCusker Park           | 110       |                          | 110           |
| Temple Mews Streetscape           | 133       |                          | 133           |
| Area 3 Total (m2)                 | 8,055     | 5,260                    | 13,316        |