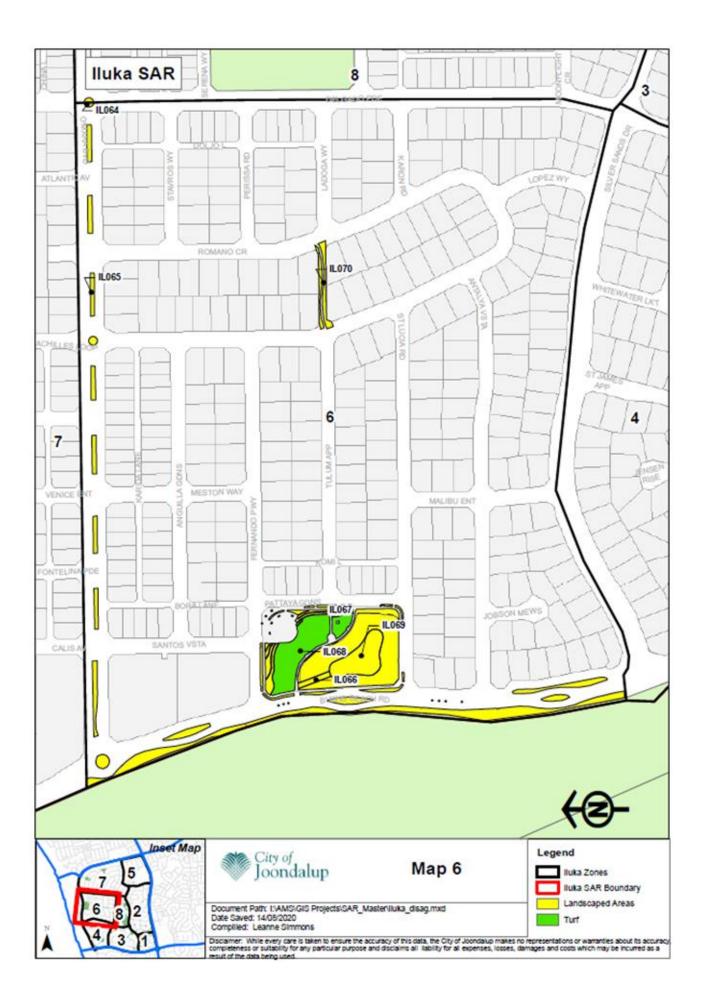

## ATTACHMENT A - MAPS OF ENHANCED MAINTENANCE AREAS 2022-23

| Area 6                       | Turf (m2) | Landscaped<br>Areas (m2) | Total<br>(m2) |
|------------------------------|-----------|--------------------------|---------------|
| Burns Beach Road Streetscape | 4,649     |                          | 4,649         |
| Delgado Parade Streetscape   | 69        |                          | 69            |
| O'Mara Boulevard Streetscape | 1,652     |                          | 1,652         |
| Pattaya Park                 | 7,115     | 2,607                    | 9,722         |
| Romano Walkway               | 504       |                          | 504           |
| Area 6 Total (m2)            | 13,990    | 2,607                    | 16,596        |