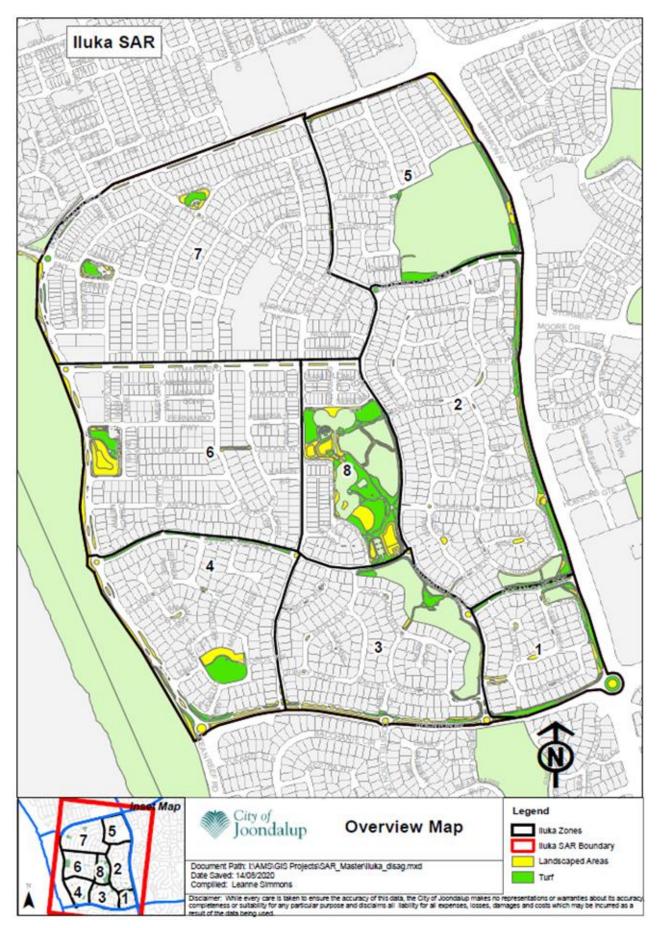

## ATTACHMENT A - MAPS OF ENHANCED MAINTENANCE AREAS 2022-23

## 2.0 LIST OF AREAS TO BE SERVICED

2.1 The landscaped areas listed below are detailed with specific boundaries shown on ATTACHMENT A – MAPS OF ENHANCED MAINTENANCE AREAS.

| Area 1                            | Turf (m2) | Landscaped<br>Areas (m2) | Total<br>(m2) |
|-----------------------------------|-----------|--------------------------|---------------|
| Kuta Circuit Streetscape          | 69        | 838                      | 907           |
| Kuta Park Northern Verge          | 492       |                          | 492           |
| Marmion Avenue Streetscape        |           | 1,957                    | 1,957         |
| Naturaliste Boulevard Streetscape | 603       |                          | 603           |
| Ocean Gate Parade Streetscape     |           | 2,531                    | 2,531         |
| Redondo Court Streetscape         | 175       |                          | 175           |
| Shenton Avenue Streetscape        | 1,869     | 3110                     | 4,979         |
| St Helena Way Streetscape         | 149       |                          | 149           |
| St Sebastien Chase Streetscape    | 682       |                          | 682           |
| Area 1 Total (m2)                 | 4,038     | 8,435                    | 12,474        |