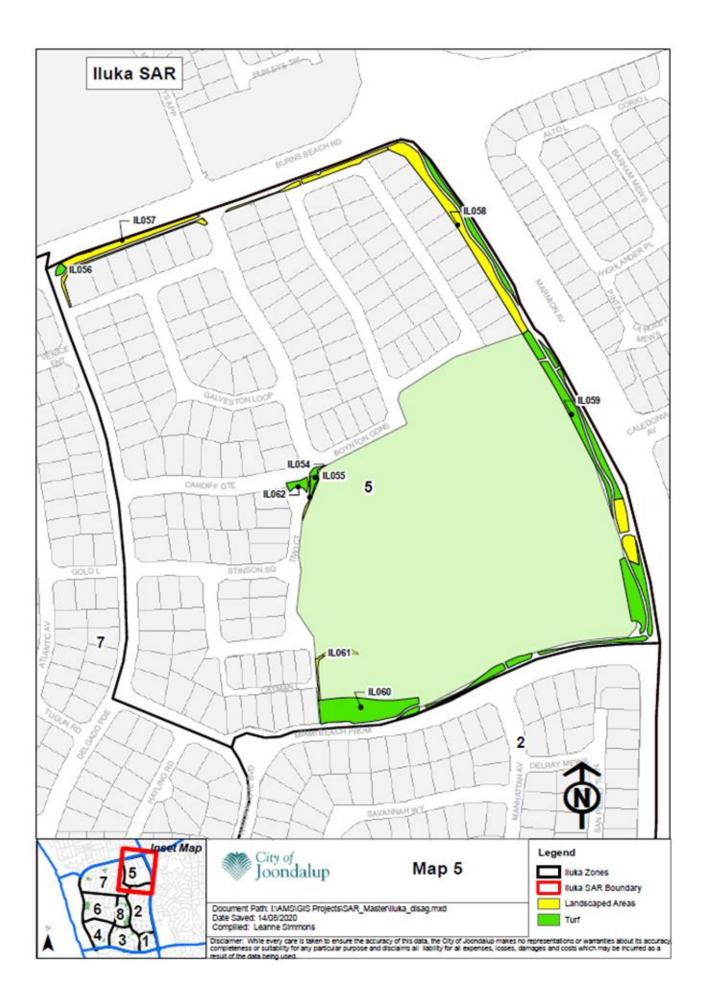

## ATTACHMENT A - MAPS OF ENHANCED MAINTENANCE AREAS 2022-23

| Area 5                            | Turf (m2) | Landscaped<br>Areas (m2) | Total<br>(m2) |
|-----------------------------------|-----------|--------------------------|---------------|
| Boynton Gardens Streetscape       | 63        | 172                      | 235           |
| Burns Beach Road Streetscape      | 1,677     | 81                       | 1,758         |
| Marmion Avenue Streetscape        | 2,751     | 3,761                    | 6,512         |
| Miami Beach Promenade Streetscape |           | 2,796                    | 2,796         |
| Stinson Square Streetscape        | 201       |                          | 201           |
| Tiwi Court Streetscape            |           | 169                      | 169           |
| Area 5 Total (m2)                 | 4,693     | 6,978                    | 11,671        |