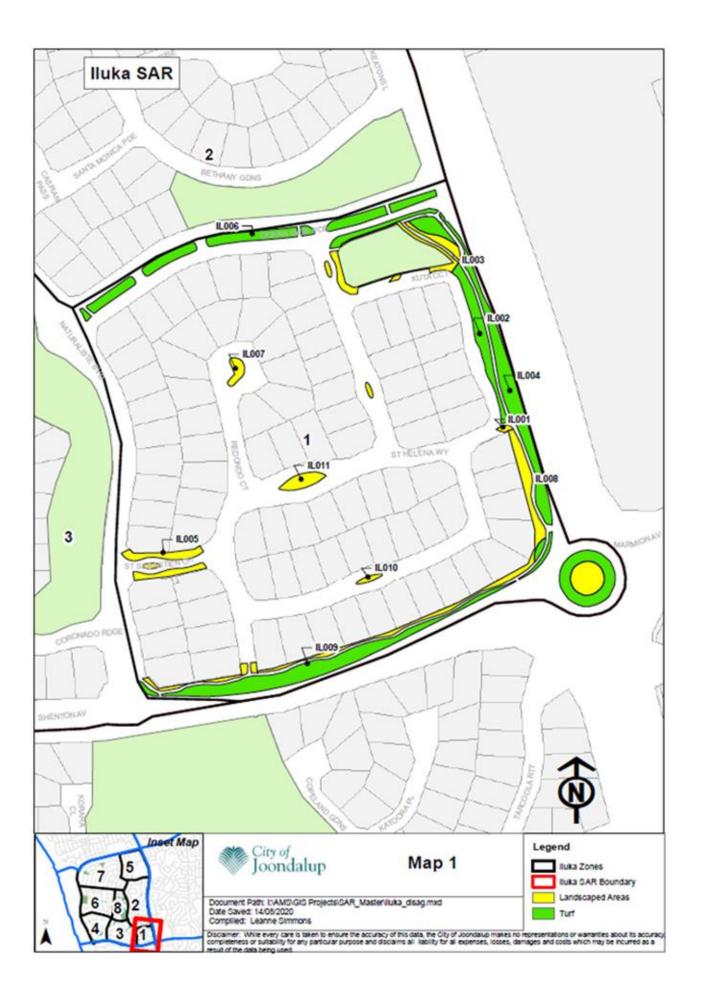

## ATTACHMENT A - MAPS OF ENHANCED MAINTENANCE AREAS 2022-23

## 2.0 LIST OF AREAS TO BE SERVICED

2.1 The landscaped areas listed below are detailed with specific boundaries shown on ATTACHMENT A – MAPS OF ENHANCED MAINTENANCE AREAS.

| Area 1                            | Turf (m2) | Landscaped<br>Areas (m2) | Total<br>(m2) |
|-----------------------------------|-----------|--------------------------|---------------|
| Kuta Circuit Streetscape          | 69        | 838                      | 907           |
| Kuta Park Northern Verge          | 492       |                          | 492           |
| Marmion Avenue Streetscape        |           | 1,957                    | 1,957         |
| Naturaliste Boulevard Streetscape | 603       |                          | 603           |
| Ocean Gate Parade Streetscape     |           | 2,531                    | 2,531         |
| Redondo Court Streetscape         | 175       |                          | 175           |
| Shenton Avenue Streetscape        | 1,869     | 3110                     | 4,979         |
| St Helena Way Streetscape         | 149       |                          | 149           |
| St Sebastien Chase Streetscape    | 682       |                          | 682           |
| Area 1 Total (m2)                 | 4,038     | 8,435                    | 12,474        |