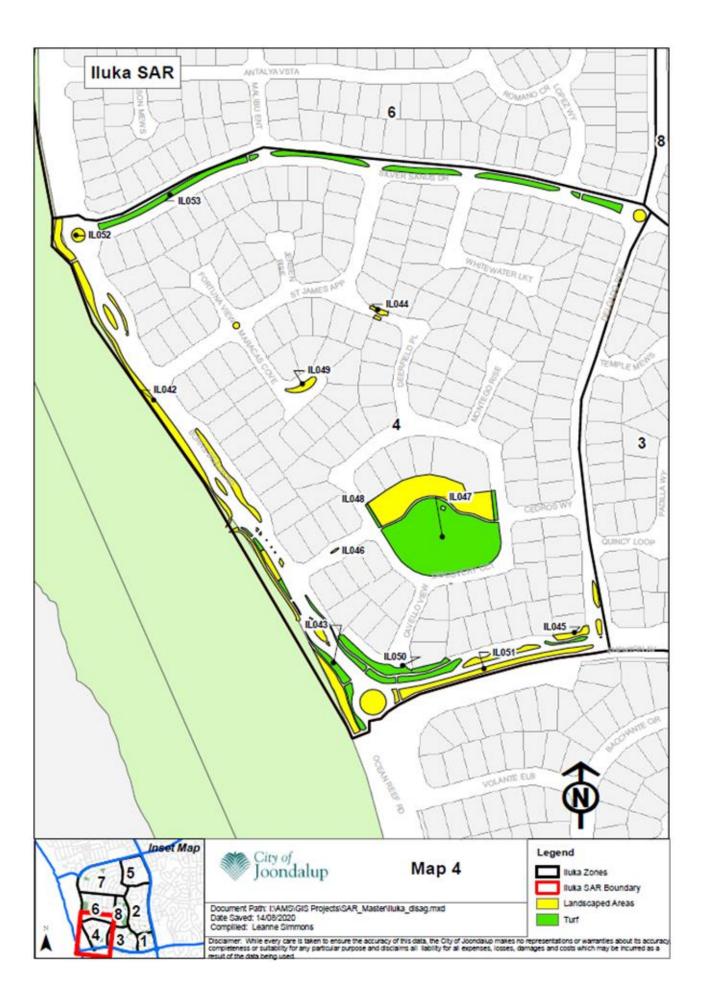

## ATTACHMENT A - MAPS OF ENHANCED MAINTENANCE AREAS 2022-23

## 2.0 LIST OF AREAS TO BE SERVICED

2.1 The landscaped areas listed below are detailed with specific boundaries shown on ATTACHMENT A – MAPS OF ENHANCED MAINTENANCE AREAS.

| Area 1                            | Turf (m2) | Landscaped<br>Areas (m2) | Total<br>(m2) |
|-----------------------------------|-----------|--------------------------|---------------|
| Kuta Circuit Streetscape          | 69        | 838                      | 907           |
| Kuta Park Northern Verge          | 492       |                          | 492           |
| Marmion Avenue Streetscape        |           | 1,957                    | 1,957         |
| Naturaliste Boulevard Streetscape | 603       |                          | 603           |
| Ocean Gate Parade Streetscape     |           | 2,531                    | 2,531         |
| Redondo Court Streetscape         | 175       |                          | 175           |
| Shenton Avenue Streetscape        | 1,869     | 3110                     | 4,979         |
| St Helena Way Streetscape         | 149       |                          | 149           |
| St Sebastien Chase Streetscape    | 682       |                          | 682           |
| Area 1 Total (m2)                 | 4,038     | 8,435                    | 12,474        |

| Area 4                        | Turf (m2) | Landscaped<br>Areas (m2) | Total<br>(m2) |
|-------------------------------|-----------|--------------------------|---------------|
| Burns Beach Road Streetscape  | 4,130     | 678                      | 4,808         |
| Deerfield Place Streetscape   | 103       |                          | 103           |
| Delgado Parade Streetscape    | 378       |                          | 378           |
| Discovery Circuit Streetscape | 13        |                          | 13            |
| Discovery Park                | 3,196     | 6,530                    | 9,726         |
| Maracas Cove Streetscape      | 228       |                          | 228           |

| Area 4                         | Turf (m2) | Landscaped<br>Areas (m2) | Total<br>(m2) |
|--------------------------------|-----------|--------------------------|---------------|
| Shenton Avenue Streetscape     | 2,013     | 1,666                    | 3,679         |
| Silver Sands Drive Streetscape | 274       | 2,648                    | 2,922         |
| Area 4 Total (m2)              | 10,334    | 11,523                   | 21,857        |