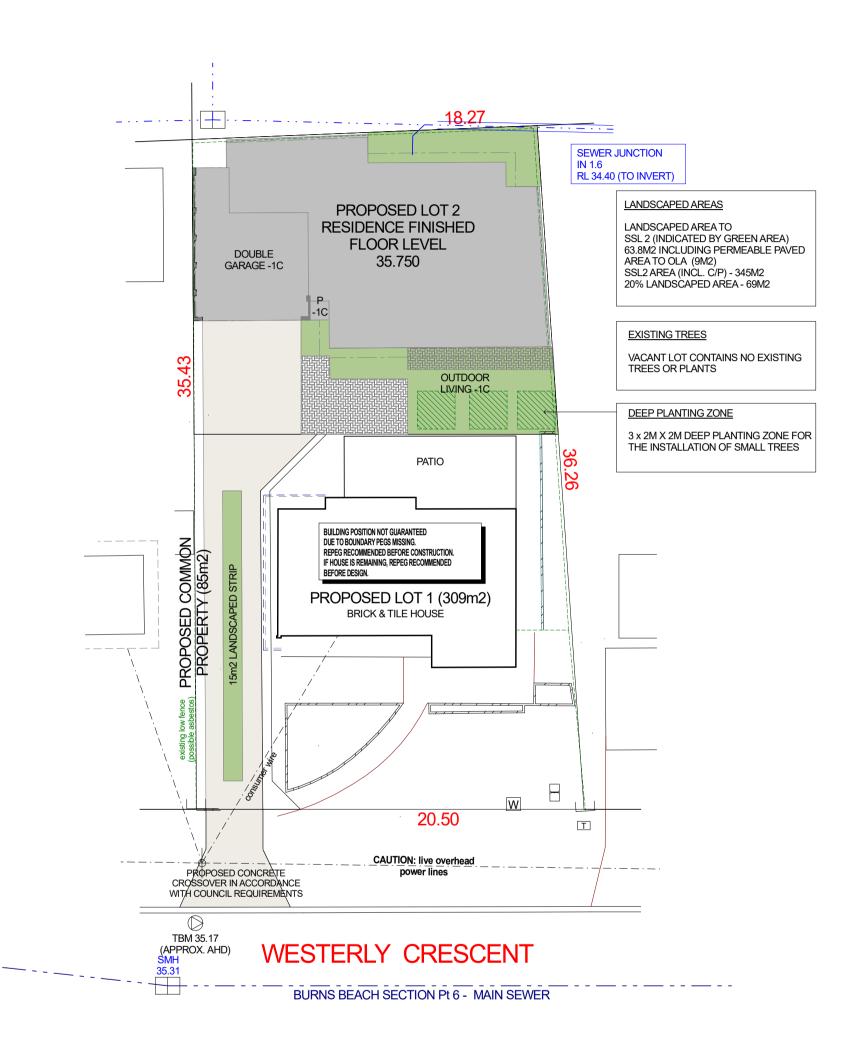

|                                               | 1140 - 1 PROPC                       | DSED RESIDENCE FOR: PAYNE A | T :#10A WESTERLY CRES, HEATHRIDGE                                                                          |             |
|-----------------------------------------------|--------------------------------------|-----------------------------|------------------------------------------------------------------------------------------------------------|-------------|
| GRN ATTA                                      | LANDSCAPING PLAN 4 OF 4              | AREAS                       | NOTES                                                                                                      |             |
| RESIDENTIAL DEVELOPMENTS                      | A.M. 18-12-23 AMENDED DESIGN CONCEPT |                             | a) DRAWINGS ARE FOR PLANNING APPROVAL PURPOSES ONLY, NOT FOR<br>BUILDING APPROVAL OR CONSTRUCTION PURPOSES |             |
| $\gamma$                                      | A.M. 07-01-23 DA DRAWINGS            |                             | <ul> <li>b) DESIGN OF DWELLING IS SUBJECT TO CHANGE THROUGH<br/>APPROVAL PROCESS</li> </ul>                |             |
|                                               | A.M. 01-03-24 AMENDED DA DRAWINGS    |                             |                                                                                                            |             |
| 0409 271 839<br>ASHLEIGH@GRNRESIDENTIAL.COMAU |                                      |                             |                                                                                                            | NORTH POINT |