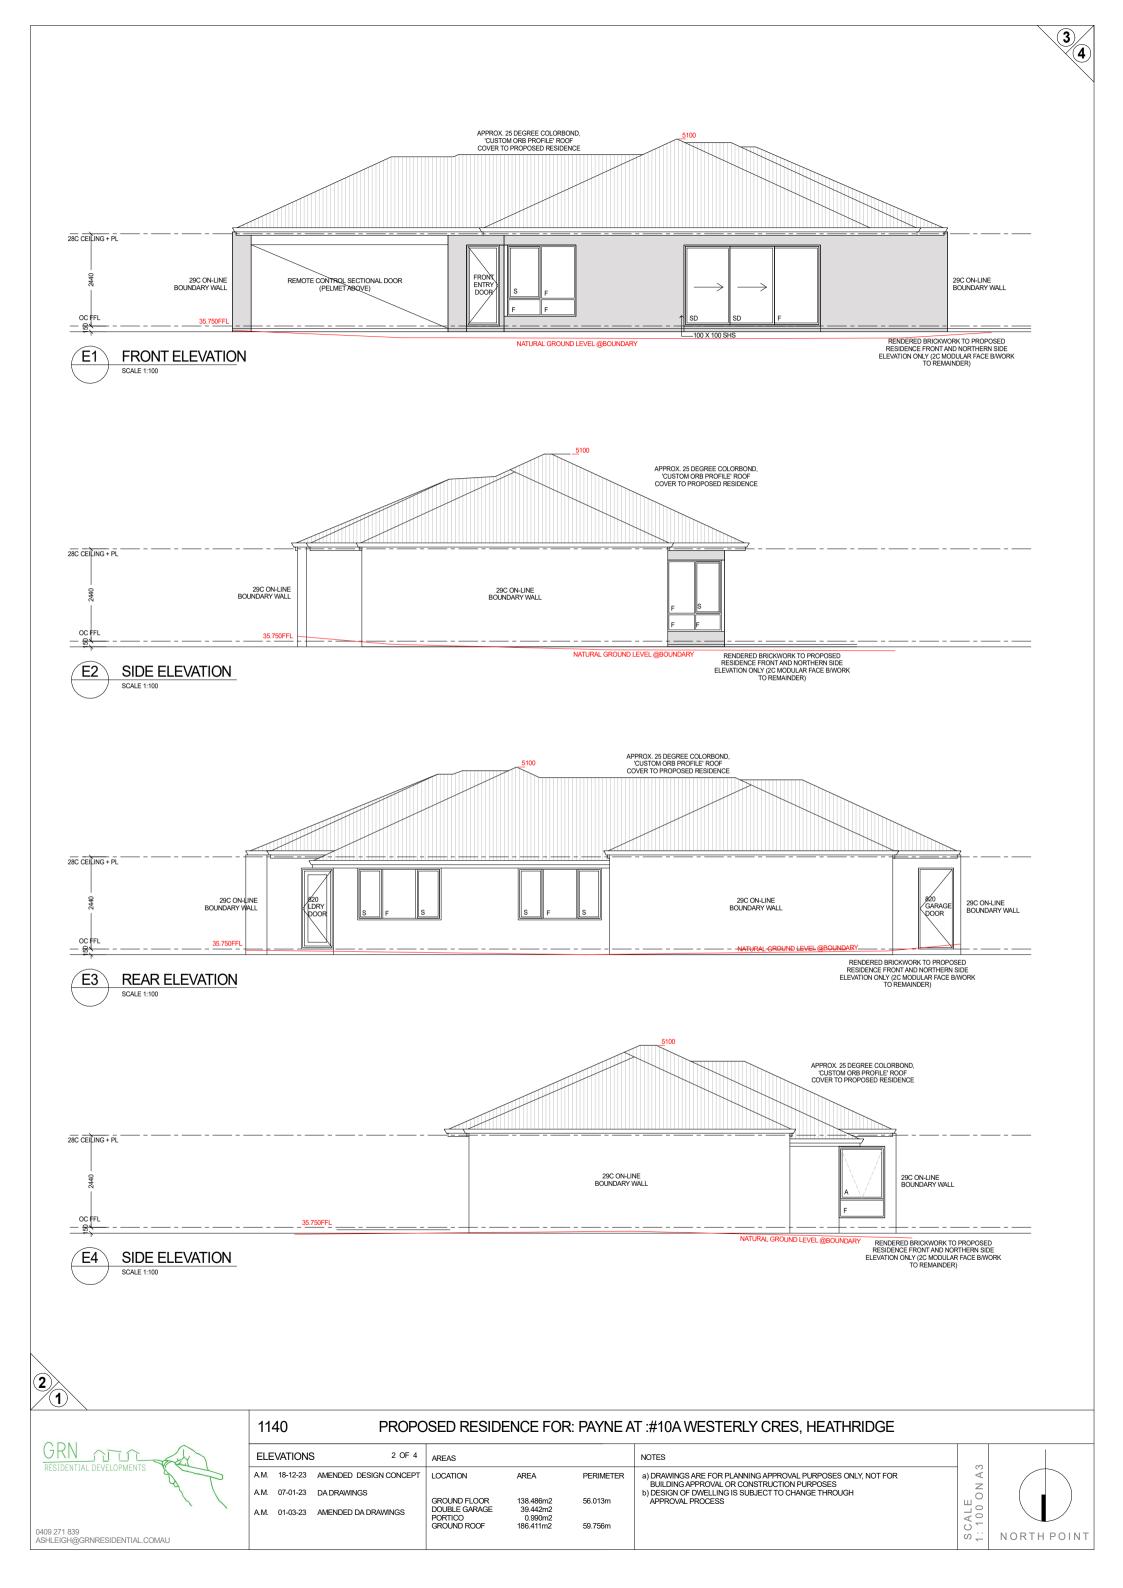

## PROPOSED RESIDENCE FOR: PAYNE AT :#10A WESTERLY CRES, HEATHRIDGE

| ) | GROUND FLOOR PLAN 1 OF 4             | AREAS                                     | NOTES                                                                                                      |                |             |
|---|--------------------------------------|-------------------------------------------|------------------------------------------------------------------------------------------------------------|----------------|-------------|
| 1 | A.M. 18-12-23 AMENDED DESIGN CONCEPT | LOCATION AREA PERIMETER                   | a) DRAWINGS ARE FOR PLANNING APPROVAL PURPOSES ONLY, NOT FOR<br>BUILDING APPROVAL OR CONSTRUCTION PURPOSES | I A 3          |             |
|   | A.M. 07-01-23 DA DRAWINGS            | GROUND FLOOR 138.486m2 56.013m            | b) DESIGN OF DWELLING IS SUBJECT TO CHANGE THROUGH                                                         | 20             |             |
|   | A.M. 01-03-23 AMENDED DA DRAWINGS    | DOUBLE GARAGE 39.442m2<br>PORTICO 0.990m2 | AFFRUVAL FRUCESS                                                                                           | ALE<br>00      |             |
|   |                                      | GROUND ROOF 186.411m2 59.756m             |                                                                                                            | - C            |             |
|   |                                      |                                           |                                                                                                            | ω <del>_</del> | NORTH POINT |