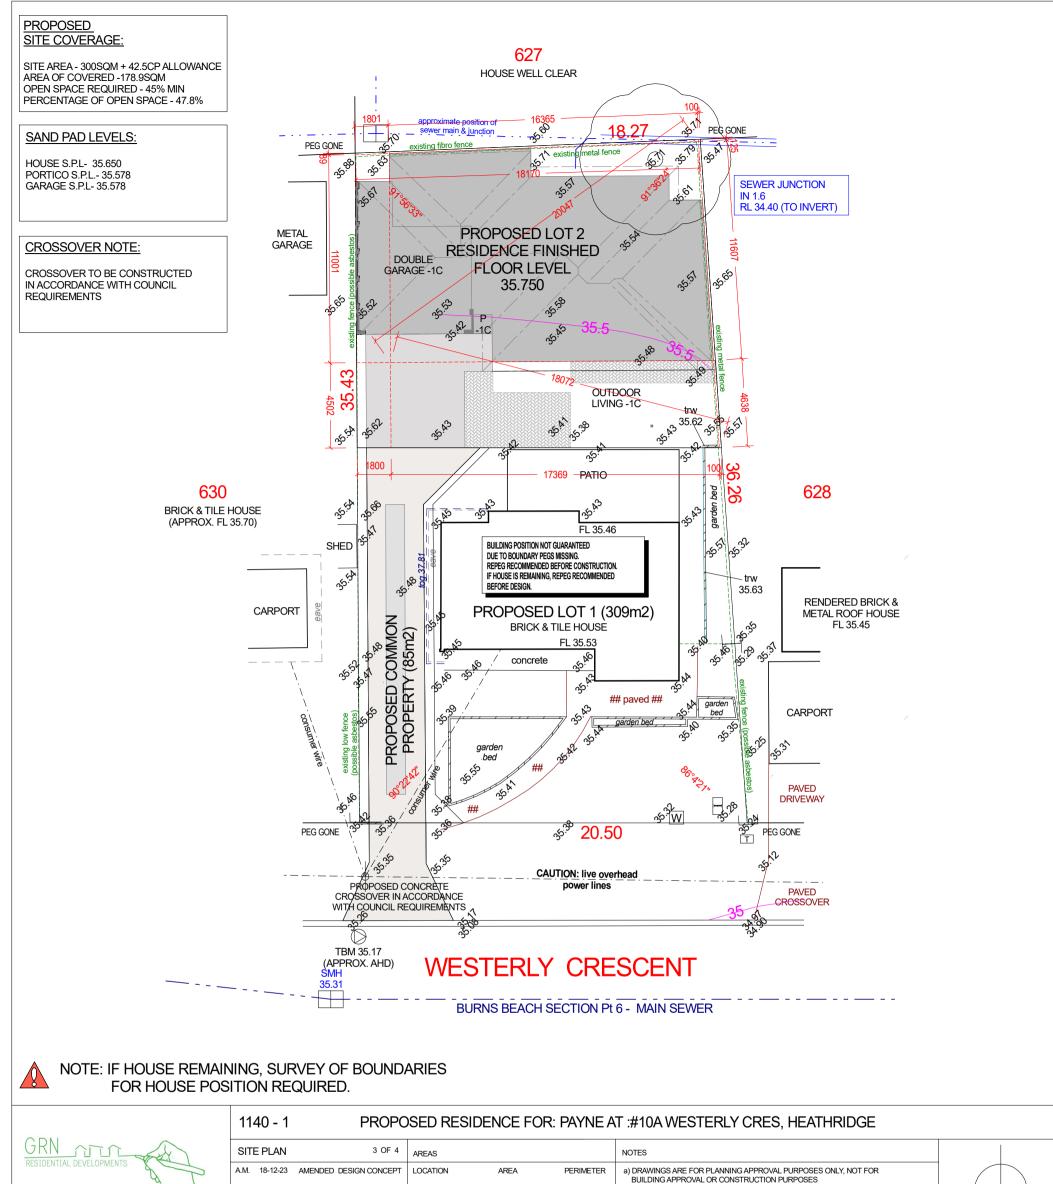

| 0409 271 839<br>ASHLEIGH@GRN                                                                                                                                            |                                                     |              |                      | DA DRAWINGS<br>AMENDED DA DRAWINGS                                                                          | DOUBLE GARAGE<br>ALFRESCO<br>PORTICO | 144.331m2<br>39.442m2<br>11.430m2<br>0.990m2<br>204.337m2 | 57.045m<br>65.745m                                                 | BUILDING APPROVAL OR CONSTRUCTION PURPOSES<br>b) DESIGN OF DWELLING IS SUBJECT TO CHANGE THROUGH<br>APPROVAL PROCESS | NORTH POINT            |  |
|-------------------------------------------------------------------------------------------------------------------------------------------------------------------------|-----------------------------------------------------|--------------|----------------------|-------------------------------------------------------------------------------------------------------------|--------------------------------------|-----------------------------------------------------------|--------------------------------------------------------------------|----------------------------------------------------------------------------------------------------------------------|------------------------|--|
| IMPORTANT NOT                                                                                                                                                           | TE:<br>DUNDARY PEGS & IMPROVEMENT                   | TS NOT GUAR/ |                      | NOTES                                                                                                       |                                      |                                                           |                                                                    | Local Authority : JOONDA                                                                                             | LUP                    |  |
| UNLESS BOUNDARTES ARE REPEGGED AT TIME OF SURVEY.<br>CHECK TITLE FOR EASEMENTS, CAVEATS & COVENANTS<br>PLUMBING CONTRACTORS TO CONFIRM SEWER DEPTHS BEFORE PIPE LAYING. |                                                     |              | by Water Corporation | All sewer details plotted from information supplied<br>by Water Corporation Spatial Information Management. |                                      |                                                           | R. G. LESTER & ASSOCIATES<br>LICENSED LAND & ENGINEERING SURVEYORS | SHEET No :                                                                                                           |                        |  |
| REF NO: 6790                                                                                                                                                            | REF NO: 67906 FILE NO: 365 DATE: 31.10.17 DRAWN: AC |              |                      |                                                                                                             | er note on Water Corp E-I            |                                                           |                                                                    | SHOP 7. NORTH BEACH PLAZA                                                                                            | 1 - 5 1                |  |
| SURVE                                                                                                                                                                   | SURVEYOR SITE INSPECTION REPORT                     |              |                      | Block located more than 1 kilometre from the ocean.                                                         |                                      |                                                           |                                                                    | 1 NORTH BEACH ROAD<br>NORTH BEACH, WA 6020                                                                           | 1 of 1                 |  |
| ELECTRICITY:                                                                                                                                                            | OVERHEAD                                            | GAS:         | NOT SIGHTED          |                                                                                                             | TITLE DETAIL                         | _5                                                        |                                                                    | PH: 9448 5009 - FX: 9203 6722<br>admin@lestersurveys.com.au                                                          | JOB No:                |  |
| PHONE:                                                                                                                                                                  | YES                                                 | WATER:       | YES                  | LOT NOs:                                                                                                    | LOT NOs: 629 C/T VOL: n/a            |                                                           |                                                                    | <u> </u>                                                                                                             | 07000                  |  |
| SEWERAGE:                                                                                                                                                               |                                                     |              |                      | Plan: 14336 FOL: n/a                                                                                        |                                      |                                                           |                                                                    | SITE PLAN 1:200 at A3                                                                                                | 67906                  |  |
| ROAD:                                                                                                                                                                   | BITUMEN                                             |              |                      | Т.В.М.                                                                                                      | LEGEND                               | H HYDR                                                    | ANT                                                                | trw - DENOTES TOP OF RETAINING WALL                                                                                  | 1                      |  |
| KERB:                                                                                                                                                                   | KERB: MOUNTABLE (cracked)                           |              | POWER DOME           |                                                                                                             | SV STOP                              | VALVE                                                     | POSITION OF FENCES & WALLS IN RELATION                             |                                                                                                                      |                        |  |
| FOOTPATH:                                                                                                                                                               | NIL                                                 |              |                      | N NBN                                                                                                       |                                      | ጺ тар                                                     |                                                                    | TO BOUNDARIES NOT GUARANTEED UNLESS<br>REPEG CARRIED OUT AT TIME OF SURVEY.                                          |                        |  |
| VEGETATION:                                                                                                                                                             | ETATION: ESTABLISHED GARDENS & TREES                |              | T TELECOM PIT        | • POWER POLE                                                                                                | W PRE-L<br>WATE                      | AID<br>R PIPE                                             | POSITION OF FEATURES IN RESPECT<br>TO BOUNDARIES NOT GUARANTEED.   | <b>YOU DIG</b><br>www.1100.com.au                                                                                    |                        |  |
| SOIL:                                                                                                                                                                   | SAND & POSSIBLE LIMESTONE AT DEPTH                  |              | IRRIGATION           |                                                                                                             |                                      | R METER                                                   |                                                                    | TRALIAN HEIGHT DATUM (AHD)                                                                                           |                        |  |
| VIEWS:                                                                                                                                                                  | NIL                                                 |              |                      |                                                                                                             |                                      | SEWE<br>MANH                                              | IOLE                                                               |                                                                                                                      | VED FROM SEWER MANHOLE |  |
| REPEG:                                                                                                                                                                  | REQUIRED                                            |              |                      | D PILLAR                                                                                                    | SIDE ENTRY<br>PIT                    |                                                           | IOLE                                                               | THE RELEVANT SERVICE AUTHORITIES MUST BE CONTACTED<br>TO CONFIRM THE LOCATION OF ALL UNDERGROUND SERVICES.           | 0 LID LEVEL.           |  |
| REPEG TYPE:                                                                                                                                                             | OLD SURVEY AREA                                     |              |                      | 🛞 TREE STUMP                                                                                                | DRAINAGE<br>MANHOLE                  | S SEWE                                                    | RAGE                                                               |                                                                                                                      |                        |  |
|                                                                                                                                                                         |                                                     |              |                      |                                                                                                             |                                      |                                                           |                                                                    |                                                                                                                      |                        |  |