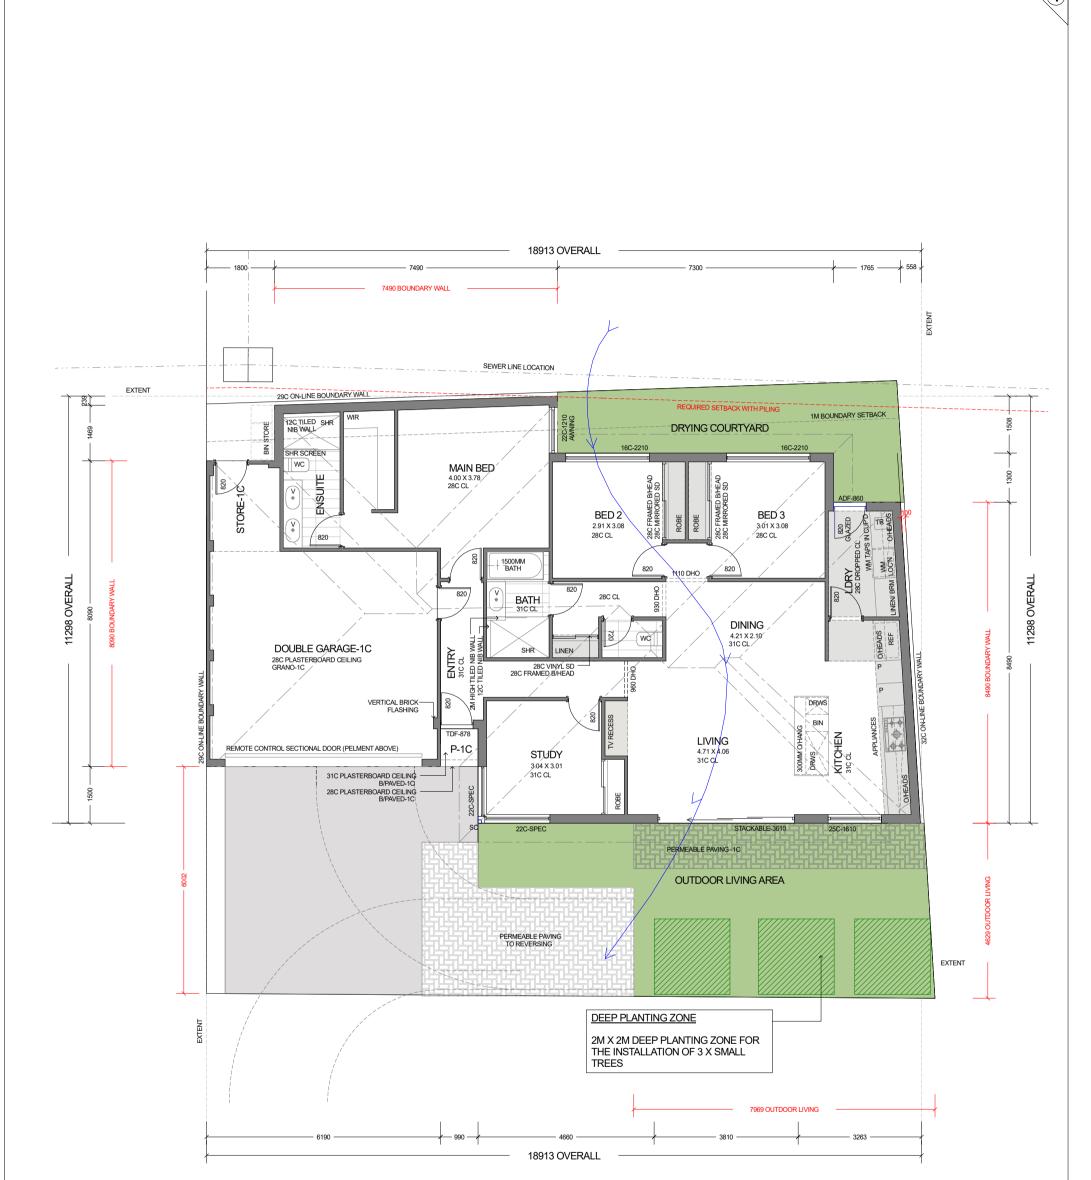

## PROPOSED RESIDENCE FOR: PAYNE AT :#10A WESTERLY CRES, HEATHRIDGE

| ) | GROUND FLOOR PLAN 1 OF 4             | AREAS                                     | NOTES                                                                                                      |                |             |
|---|--------------------------------------|-------------------------------------------|------------------------------------------------------------------------------------------------------------|----------------|-------------|
| 1 | A.M. 18-12-23 AMENDED DESIGN CONCEPT | LOCATION AREA PERIMETER                   | a) DRAWINGS ARE FOR PLANNING APPROVAL PURPOSES ONLY, NOT FOR<br>BUILDING APPROVAL OR CONSTRUCTION PURPOSES | I A 3          |             |
|   | A.M. 07-01-23 DA DRAWINGS            | GROUND FLOOR 138.486m2 56.013m            | b) DESIGN OF DWELLING IS SUBJECT TO CHANGE THROUGH                                                         | 20             |             |
|   | A.M. 01-03-23 AMENDED DA DRAWINGS    | DOUBLE GARAGE 39.442m2<br>PORTICO 0.990m2 | AFFRUVAL FRUCESS                                                                                           | ALE<br>00      |             |
|   |                                      | GROUND ROOF 186.411m2 59.756m             |                                                                                                            | - C            |             |
|   |                                      |                                           |                                                                                                            | ω <del>_</del> | NORTH POINT |