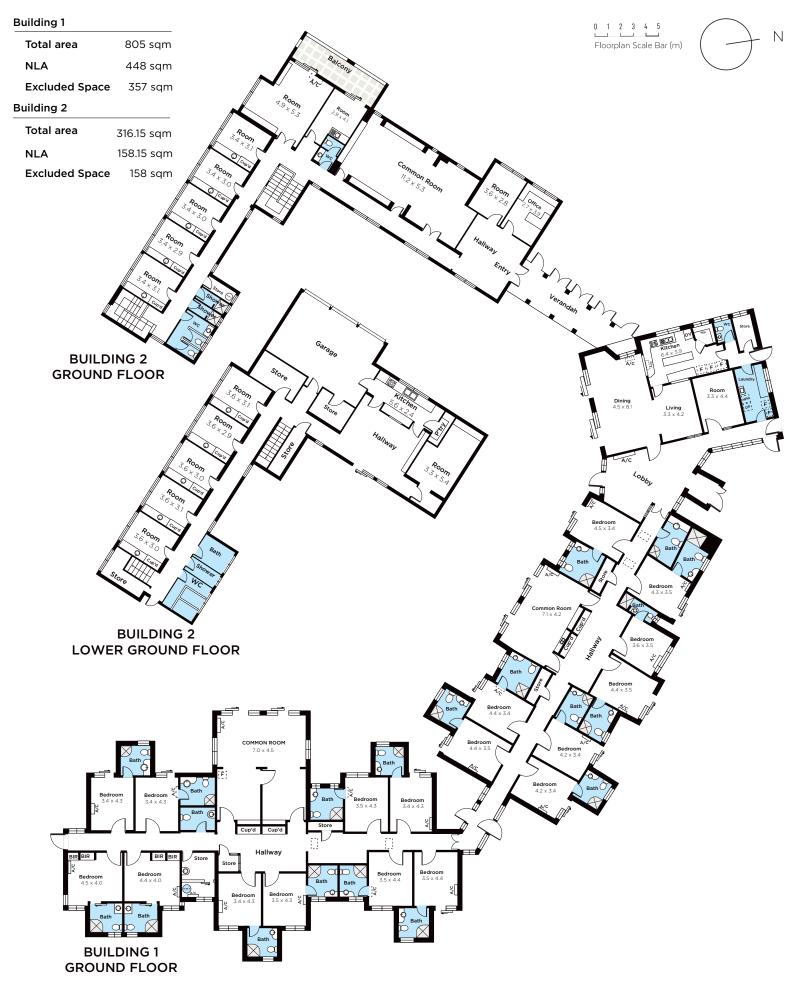

252 & 254 Camberwarra Drive, Craigie 6025

157.14 sqm

134.78 sqm

22.36 sqm

## Mercyville, 254 Camberwarra Drive, Craigie 6025