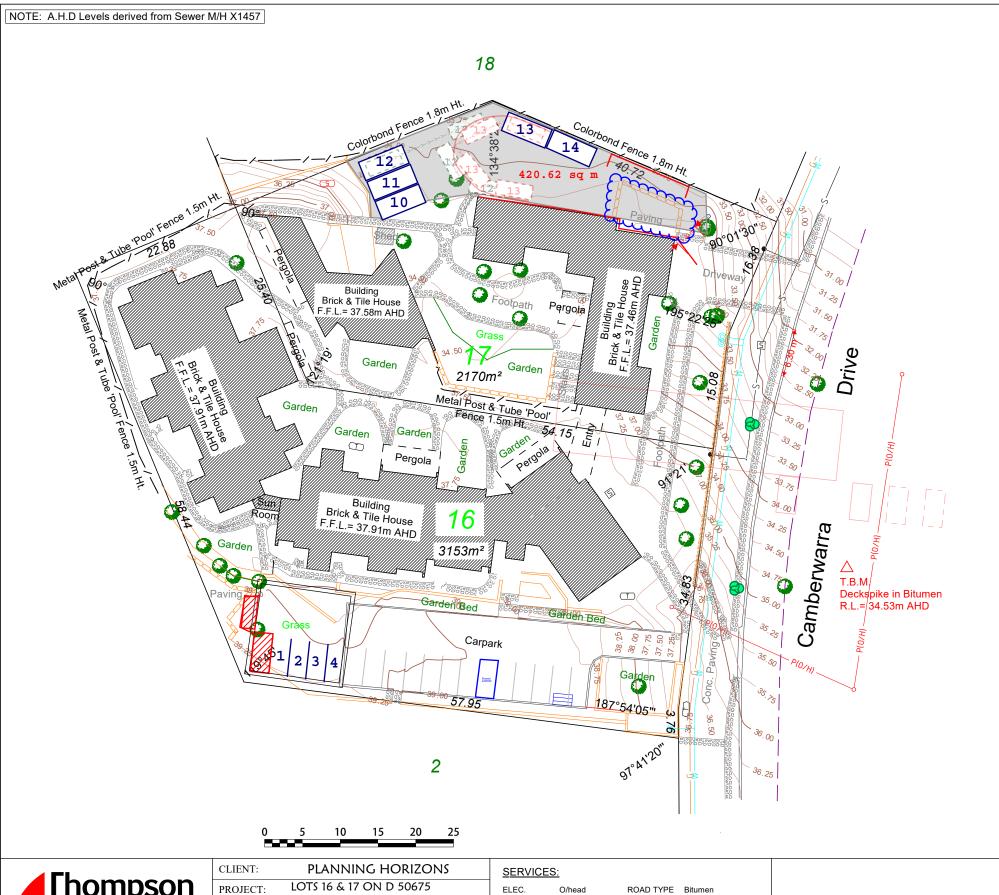

Thompson

A.C.N. 008 938 903 ABN 78 008 938 903 6/18 Casuarina Drive, Bunbury PO Box 1719 BUNBURY WA 6231 Ph (08) 9721 4000 eMail info@thompsonsurveying.com.au

|   | CLIENT: PLANNING HORIZONS                                            |                                  |     |    |        |        |          | SERVICES: |           |            |           |
|---|----------------------------------------------------------------------|----------------------------------|-----|----|--------|--------|----------|-----------|-----------|------------|-----------|
|   | PROJECT:                                                             | PROJECT: LOTS 16 & 17 ON D 50675 |     |    |        |        |          |           | O/head    | ROAD TYPE  | Bitumen   |
|   | (C/T 1451/590, 1451/591),<br>(# 254 & 252) CAMBERWARRA DRIVE, CRAIGI |                                  |     |    |        |        | CRAIGIF  | GAS       | Yes       | KERB       | Mountable |
|   | TITLE:                                                               |                                  |     |    |        |        |          | PHONE     | Yes       | FOOTPATH   | Concrete  |
|   | DATUM                                                                | HOR:                             | N/A | VE | ERT: A | A.H.D. | CHKd: MD | SEWER     | Yes       | SOIL       | Loam      |
|   | File: DWG21640FS JD                                                  |                                  |     |    |        | Vert:  | N/A      | WATER     | Yes       | VEGETATION | Grass     |
|   |                                                                      |                                  |     |    | Scale  |        |          |           |           |            |           |
|   | Date: 12/D                                                           | te: 12/Dec./2022 Rev.n           |     | 0  | (@A3)  | Hor:   | 1 : 500  | COASTAL   | CATEGORY: | NO         |           |
| - |                                                                      |                                  |     |    |        |        |          |           |           |            |           |

**PLANNING HORIZONS** 

Detail Survey of 252 and 254 Camberwarra Drive, Craigie

Lots 16 and 17 on Diagram 50675

Lot 16 - CT 1451/590 Lot 17 - CT 1451/591

Additional Information

A. This plan is intended for planning purposes only.
B. Sewer/Drainage may vary from schematic presentation.
Check with appropriate authority before adoption of position.

C. The boundaries shown on this plan were not re-established as part of this survey therefore this plan does not guarantee their accuracy. D. Existing easements, encumbrances, interests are not showed on this plan. Title search is recommended to obtain this

E. Re-establishment of lot boundaries by a Licensed Surveyor is recommended for any works on or about a boundary.

NOTE: IF THE PROPOSED BUILDING IS LESS THAN 1 METRE (or otherwise specified in Information Sheet No. 60) OF THE SEWER MAIN THE WATER CORPORATION WILL REQUIRE A SURVEYED LOCATION OF THE SEWER MAIN PRIOR TO APPROVAL OF THE BUILDING APPLICATION.

See Water Corporation - Development Services Branch - Information Sheet No. 60 'Survey Requirements for Building Developments'

NOTE: All services plotted from information supplied by others, site verification required prior to construction Boundary position is not deemed to be correct until a resurvey has been carried out.

Check Certificate of Title for any easements etc.

No responsibility accepted for changes occuring after date of survey

COPYRIGHT: This drawing is the property of THOMPSON SURVEYING CONSULTANTS and shall not be copied or reproduced in whole or in part, for any other purpose than was originally intended unless written consent is given by THOMPSON SURVEYING CONSULTANTS.

252 & 254 Camberwarra Drive, Craigie 6025

157.14 sqm

134.78 sqm

22.36 sqm