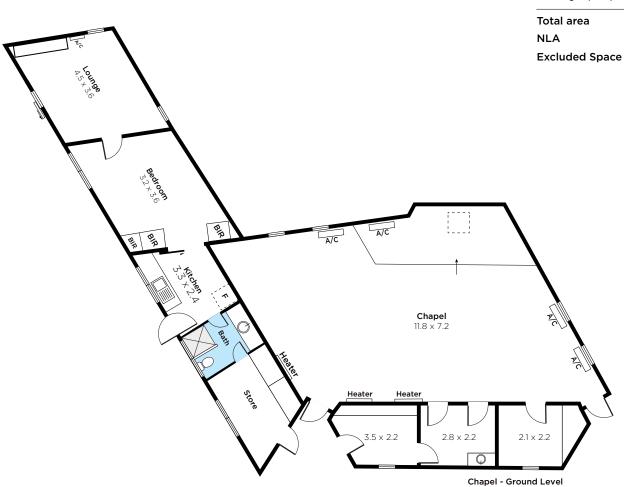

252 & 254 Camberwarra Drive, Craigie 6025

157.14 sqm

134.78 sqm

22.36 sqm

## Mercyville, 254 Camberwarra Drive, Craigie 6025