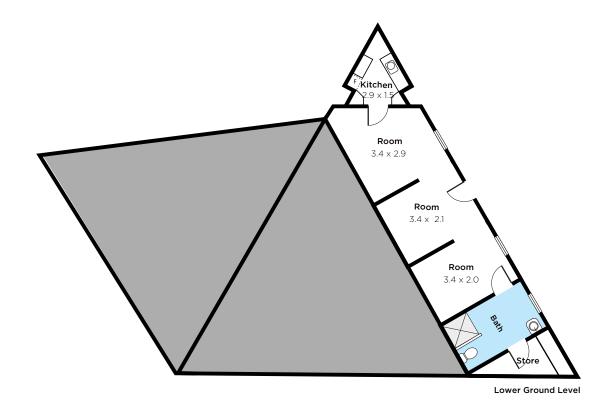

G APPLICATION.

See Water Corporation - Development Services Branch - Information Sheet No. 60 'Survey Requirements for Building Developments'

NOTE: All services plotted from information supplied by others, site verification required prior to construction Boundary position is not deemed to be correct until a resurvey has been carried out.

Check Certificate of Title for any easements etc.

No responsibility accepted for changes occuring after date of survey

COPYRIGHT: This drawing is the property of THOMPSON SURVEYING CONSULTANTS and shall not be copied or reproduced in whole or in part, for any other purpose than was originally intended unless written consent is given by THOMPSON SURVEYING CONSULTANTS.



252 & 254 Camberwarra Drive, Craigie 6025



157.14 sqm

134.78 sqm

22.36 sqm





## Mercyville, 254 Camberwarra Drive, Craigie 6025