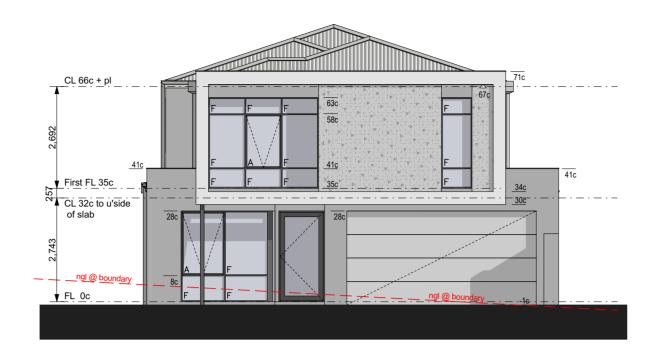

THE COPYRIGHT OF THIS DESIGN IS THE SOLE PROPERTY OF ABN Residential WA PTY. LTD. TRADING AS WEBB & BROWN-NEAVES AND THERE IS NO IMPLIED LICENCE FOR ITS USE FOR ANY PURPOSE BC5409 ©

E1 Front Elevation 1:100