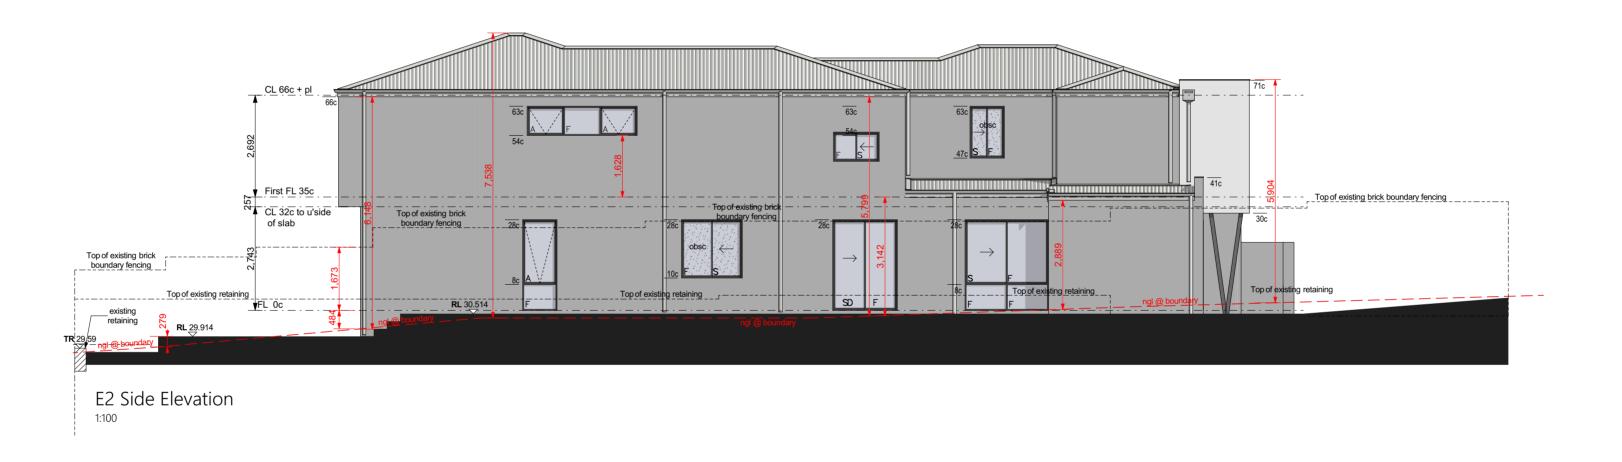

E4 Side Elevation

THE COPYRIGHT OF THIS DESIGN IS THE SOLE PROPERTY OF ABN Residential WA PTY. LTD. TRADING AS WEBB & BROWN-NEAVES AND THERE IS NO IMPLIED LICENCE FOR ITS USE FOR ANY PURPOSE BC5409 ©

WEBB&BROWN-NEWES<sup>®</sup>