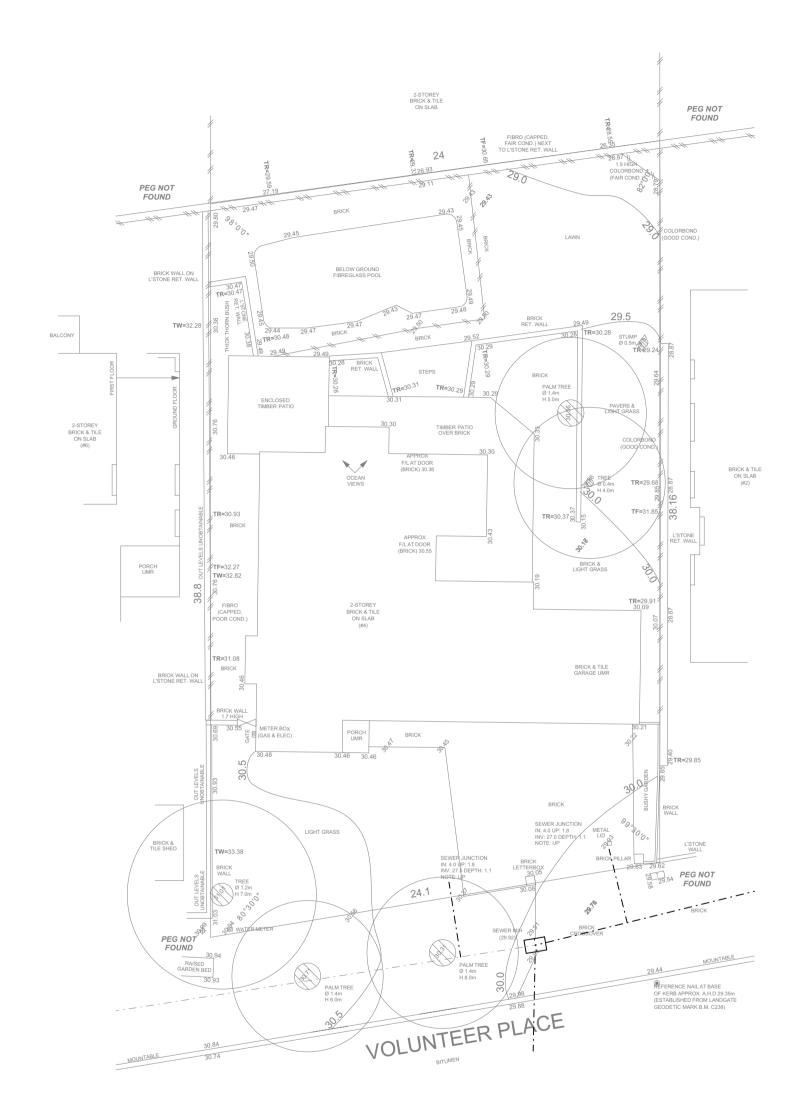

# SITE REQUIREMENTS

ZONING - R20

| Areas          |                       |
|----------------|-----------------------|
| 1 Ground Floor | 155.38                |
| 2 First Floor  | 160.29                |
| 2 Garage       | 39.94                 |
| 3 Alfresco     | 16.40                 |
| 3 Balcony      | 31.12                 |
| 3 Porch        | 4.60                  |
| TOTAL          | 407.73 m <sup>2</sup> |

31c ceilings to Ground Floor 31c Ceilings to Upper Floor

| 155.38                |
|-----------------------|
| 160.29                |
| 39.94                 |
| 16.40                 |
| 31.12                 |
| 4.60                  |
| 407.73 m <sup>2</sup> |
|                       |