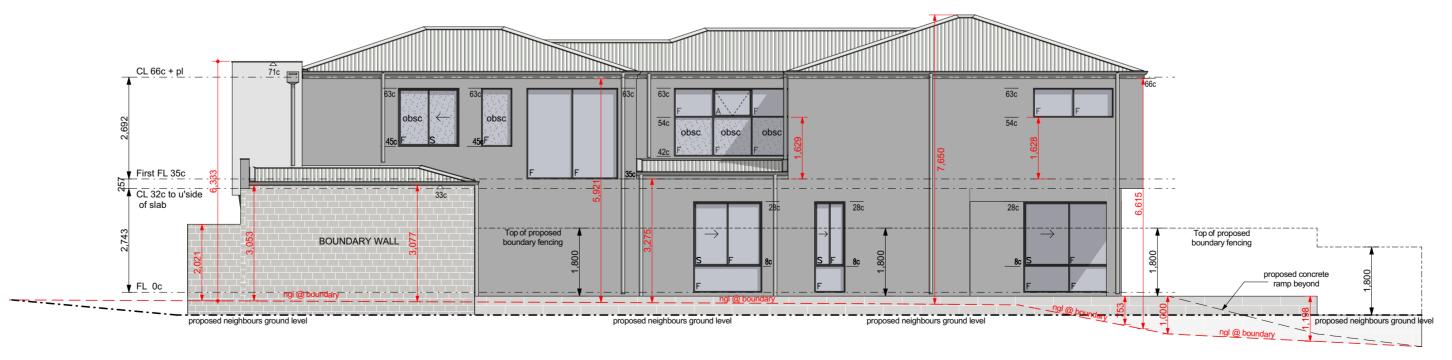

THE COPYRIGHT OF THIS DESIGN IS THE SOLE PROPERTY OF ABN Residential WA PTY. LTD. TRADING AS WEBB & BROWN-NEAVES AND THERE IS NO IMPLIED LICENCE FOR ITS USE FOR ANY PURPOSE BC5409 ©

E1 Front Elevation 1:100

E4 Side Elevation

THE COPYRIGHT OF THIS DESIGN IS THE SOLE PROPERTY OF ABN Residential WA PTY. LTD. TRADING AS WEBB & BROWN-NEAVES AND THERE IS NO IMPLIED LICENCE FOR ITS USE FOR ANY PURPOSE BC5409 ©

WEBB&BROWN-NEWES<sup>®</sup>