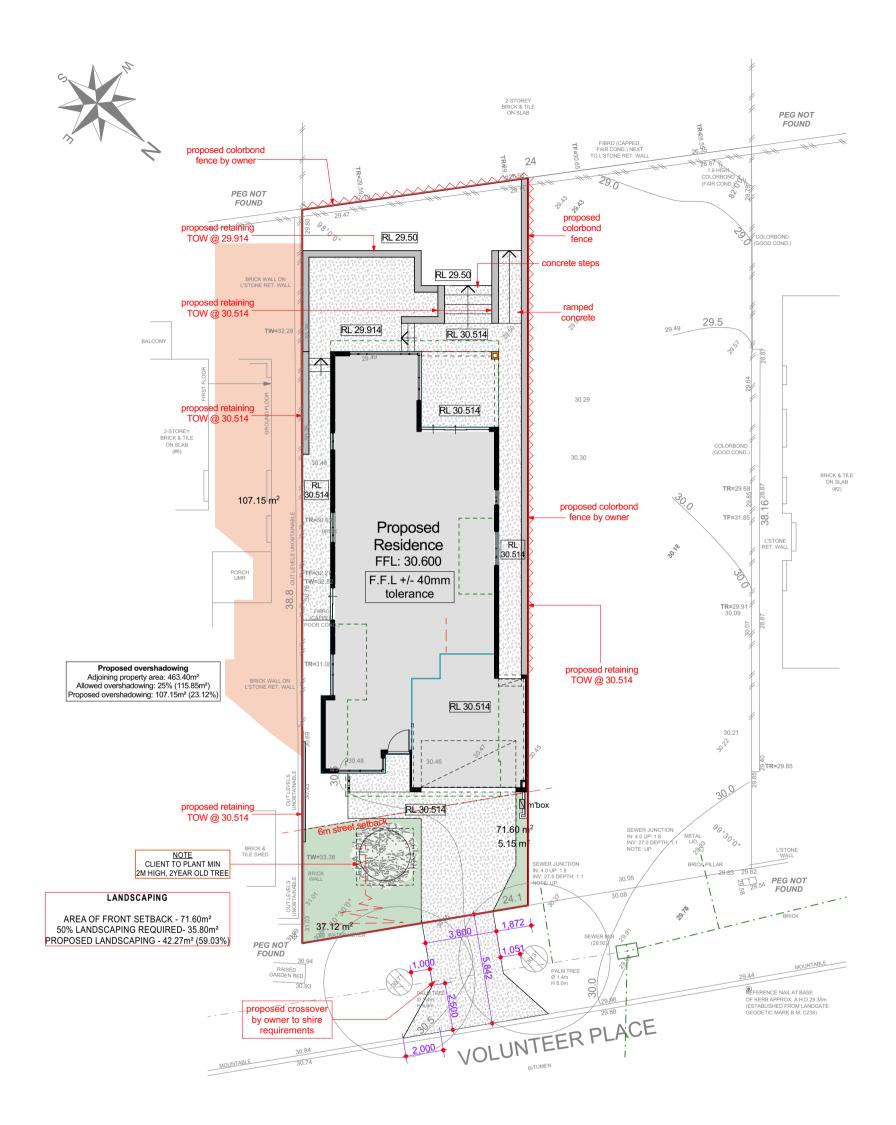

## PLANNING APPROVAL NOTES:

IS PLANNING REQD - **YES** IS R-CODE VARIATION REQD - **YES** 

NON COMPLIANCE ITEMS: - Overlooking from Balcony - Overlooking from Alfresco - UF Southern setback 1.5m in lieu 2.2m - Meterbox nib wall within street setback area - Siteworks above 500mm on RH boundary

# SITE REQUIREMENTS

ZONING - R20

| Areas          |                       |
|----------------|-----------------------|
| 1 Ground Floor | 155.38                |
| 2 First Floor  | 160.29                |
| 2 Garage       | 39.94                 |
| 3 Alfresco     | 16.40                 |
| 3 Balcony      | 31.12                 |
| 3 Porch        | 4.60                  |
| TOTAL          | 407.73 m <sup>2</sup> |