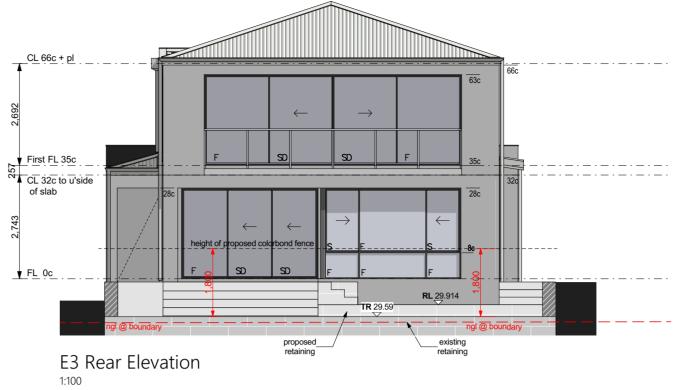

THE COPYRIGHT OF THIS DESIGN IS THE SOLE PROPERTY OF ABN Residential WA PTY. LTD. TRADING AS WEBB & BROWN-NEAVES AND THERE IS NO IMPLIED LICENCE FOR ITS USE FOR ANY PURPOSE BC5409 ©

E1 Front Elevation 1:100