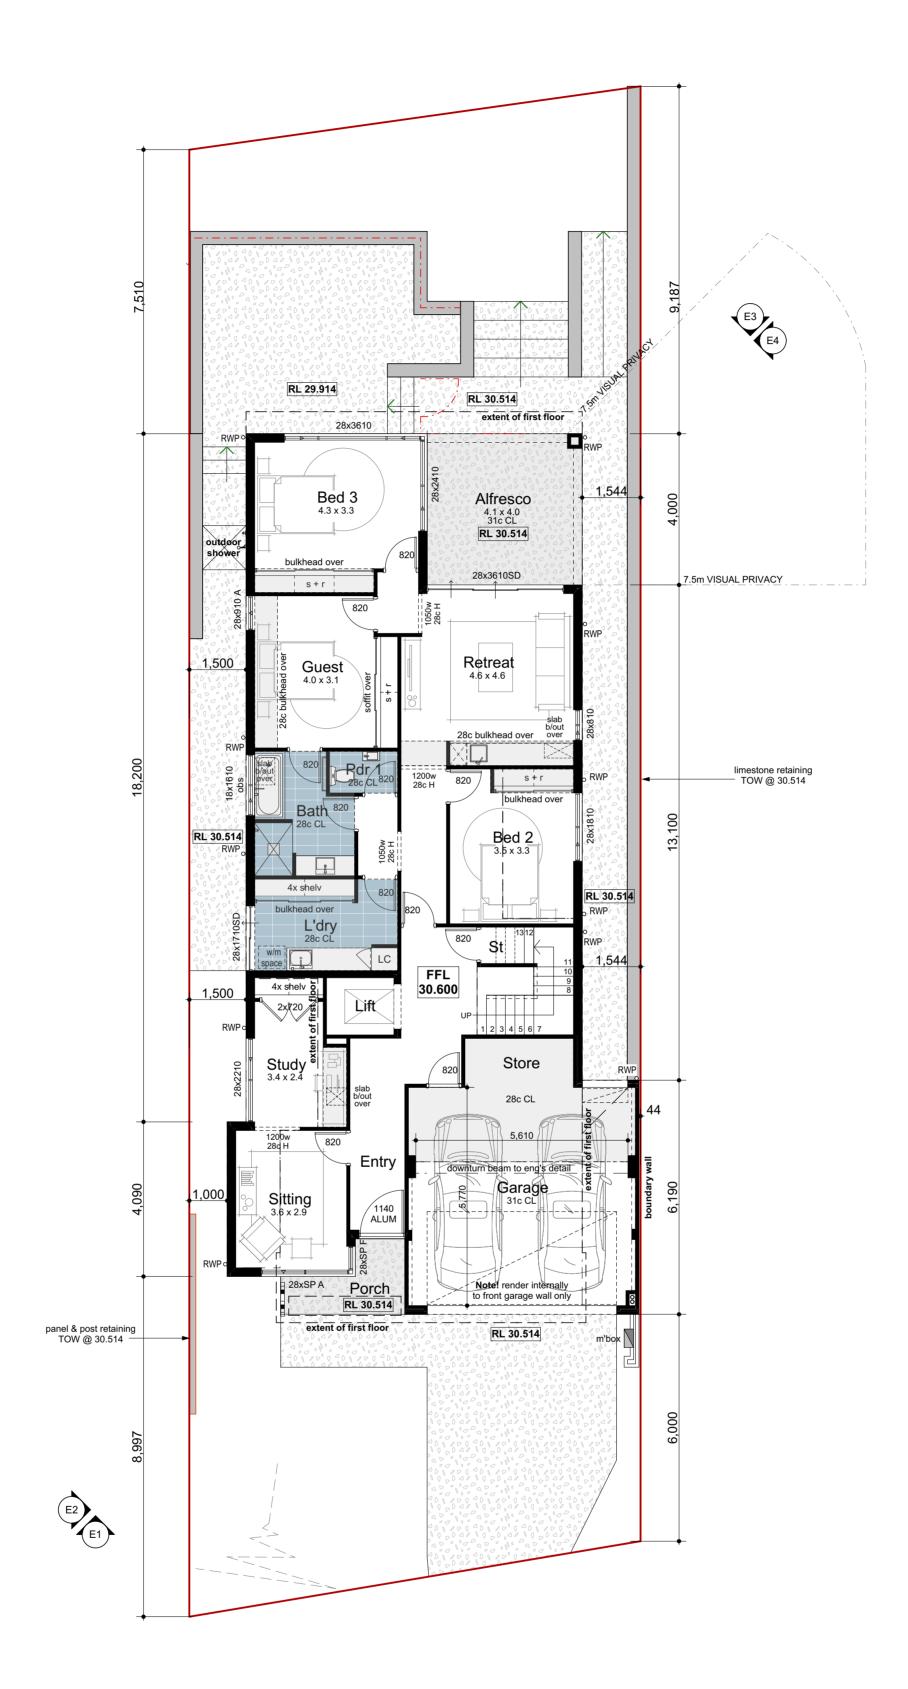

## PLANNING APPROVAL NOTES:

IS PLANNING REQD - **YES** IS R-CODE VARIATION REQD - **YES** 

NON COMPLIANCE ITEMS: - Overlooking from Balcony - Overlooking from Alfresco - UF Southern setback 1.5m in lieu 2.2m - Meterbox nib wall within street setback area - Siteworks above 500mm on RH boundary

31c ceilings to Ground Floor 31c Ceilings to Upper Floor

| 155.38                |
|-----------------------|
| 160.29                |
| 39.94                 |
| 16.40                 |
| 31.12                 |
| 4.60                  |
| 407.73 m <sup>2</sup> |
|                       |