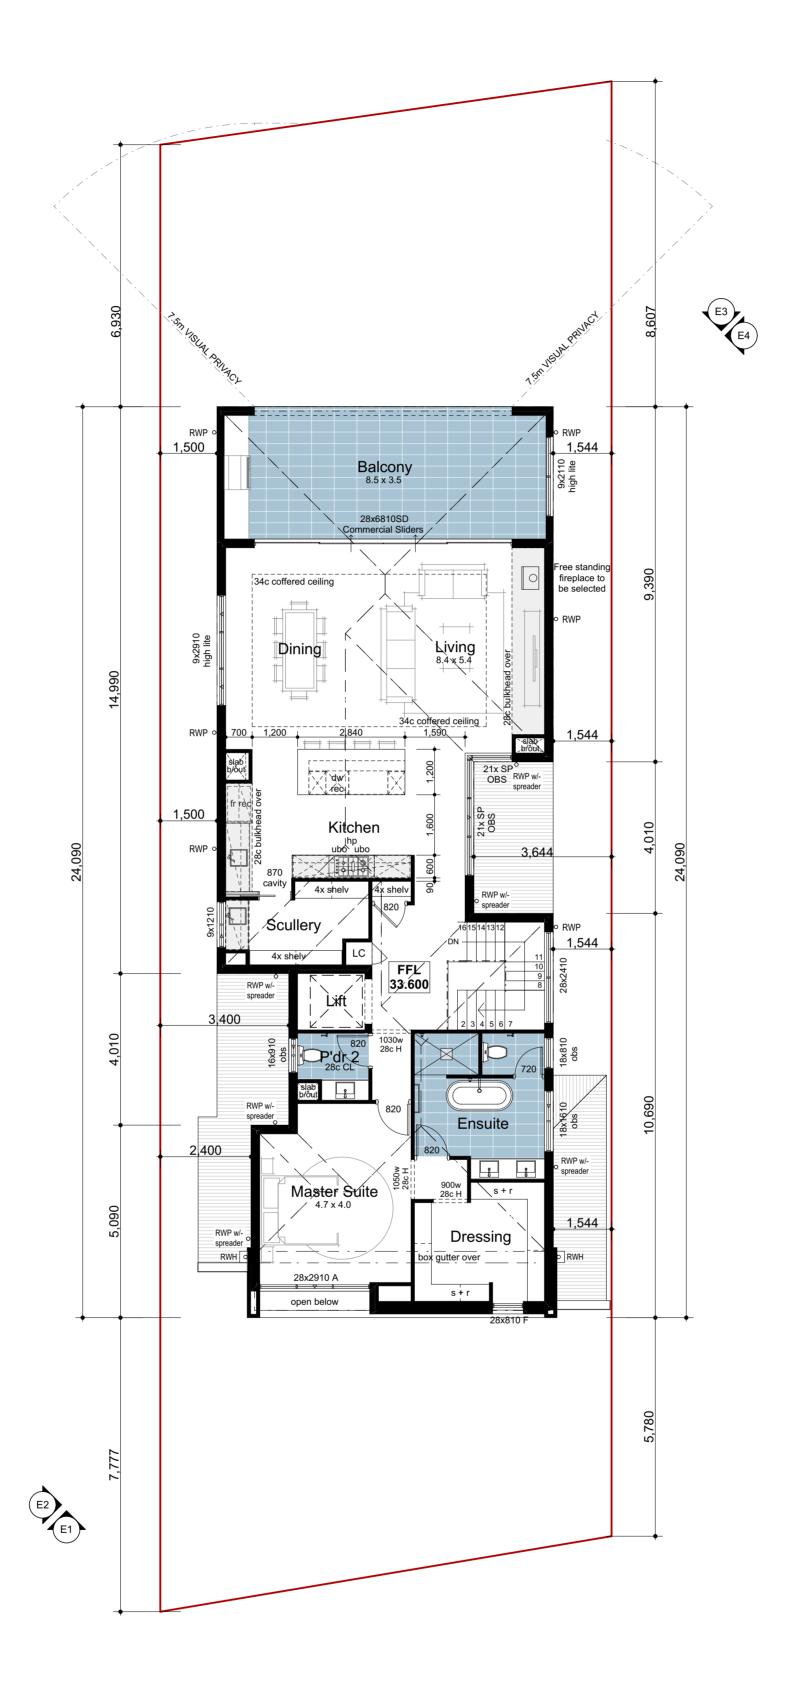

## PLANNING APPROVAL NOTES:

IS PLANNING REQD - **YES** IS R-CODE VARIATION REQD - **YES** 

NON COMPLIANCE ITEMS: - Overlooking from Balcony - Overlooking from Alfresco - UF Southern setback 1.5m in lieu 2.2m - Meterbox nib wall within street setback area - Siteworks above 500mm on RH boundary

#### CLIENT ACKNOWLEDGMENT OF NON COMPLIANCE

Although WB Homes tries to understand all R-Codes, Design guidelines, Local Government policies and developers requirements , we cannot guarantee every requirement has been taken into consideration. Any noncompliance to the R-codes and/or Local Government is subject to approval from the Local Government authority. Justifications of non-compliance does not guarantee that approval will be granted and changes to the design maybe required. Delays in receiving building/planning approvals due to non-compliance of the R-Codes and/or Local Planning policies may result in price increases.

The client acknowledges the items listed under the non-compliance notes above.

Client .....

Client .....

GREEN TITLE SITE / SURVEY STRATA SITE

**DESIGN NOTES** ROOF 8° GF Roof Pitch 18° UF Roof Pitch Metal ROOF

# SITE REQUIREMENTS

ZONING - R20

| Areas          |                       |
|----------------|-----------------------|
| 1 Ground Floor | 155.38                |
| 2 First Floor  | 160.29                |
| 2 Garage       | 39.94                 |
| 3 Alfresco     | 16.40                 |
| 3 Balcony      | 31.12                 |
| 3 Porch        | 4.60                  |
| TOTAL          | 407.73 m <sup>2</sup> |