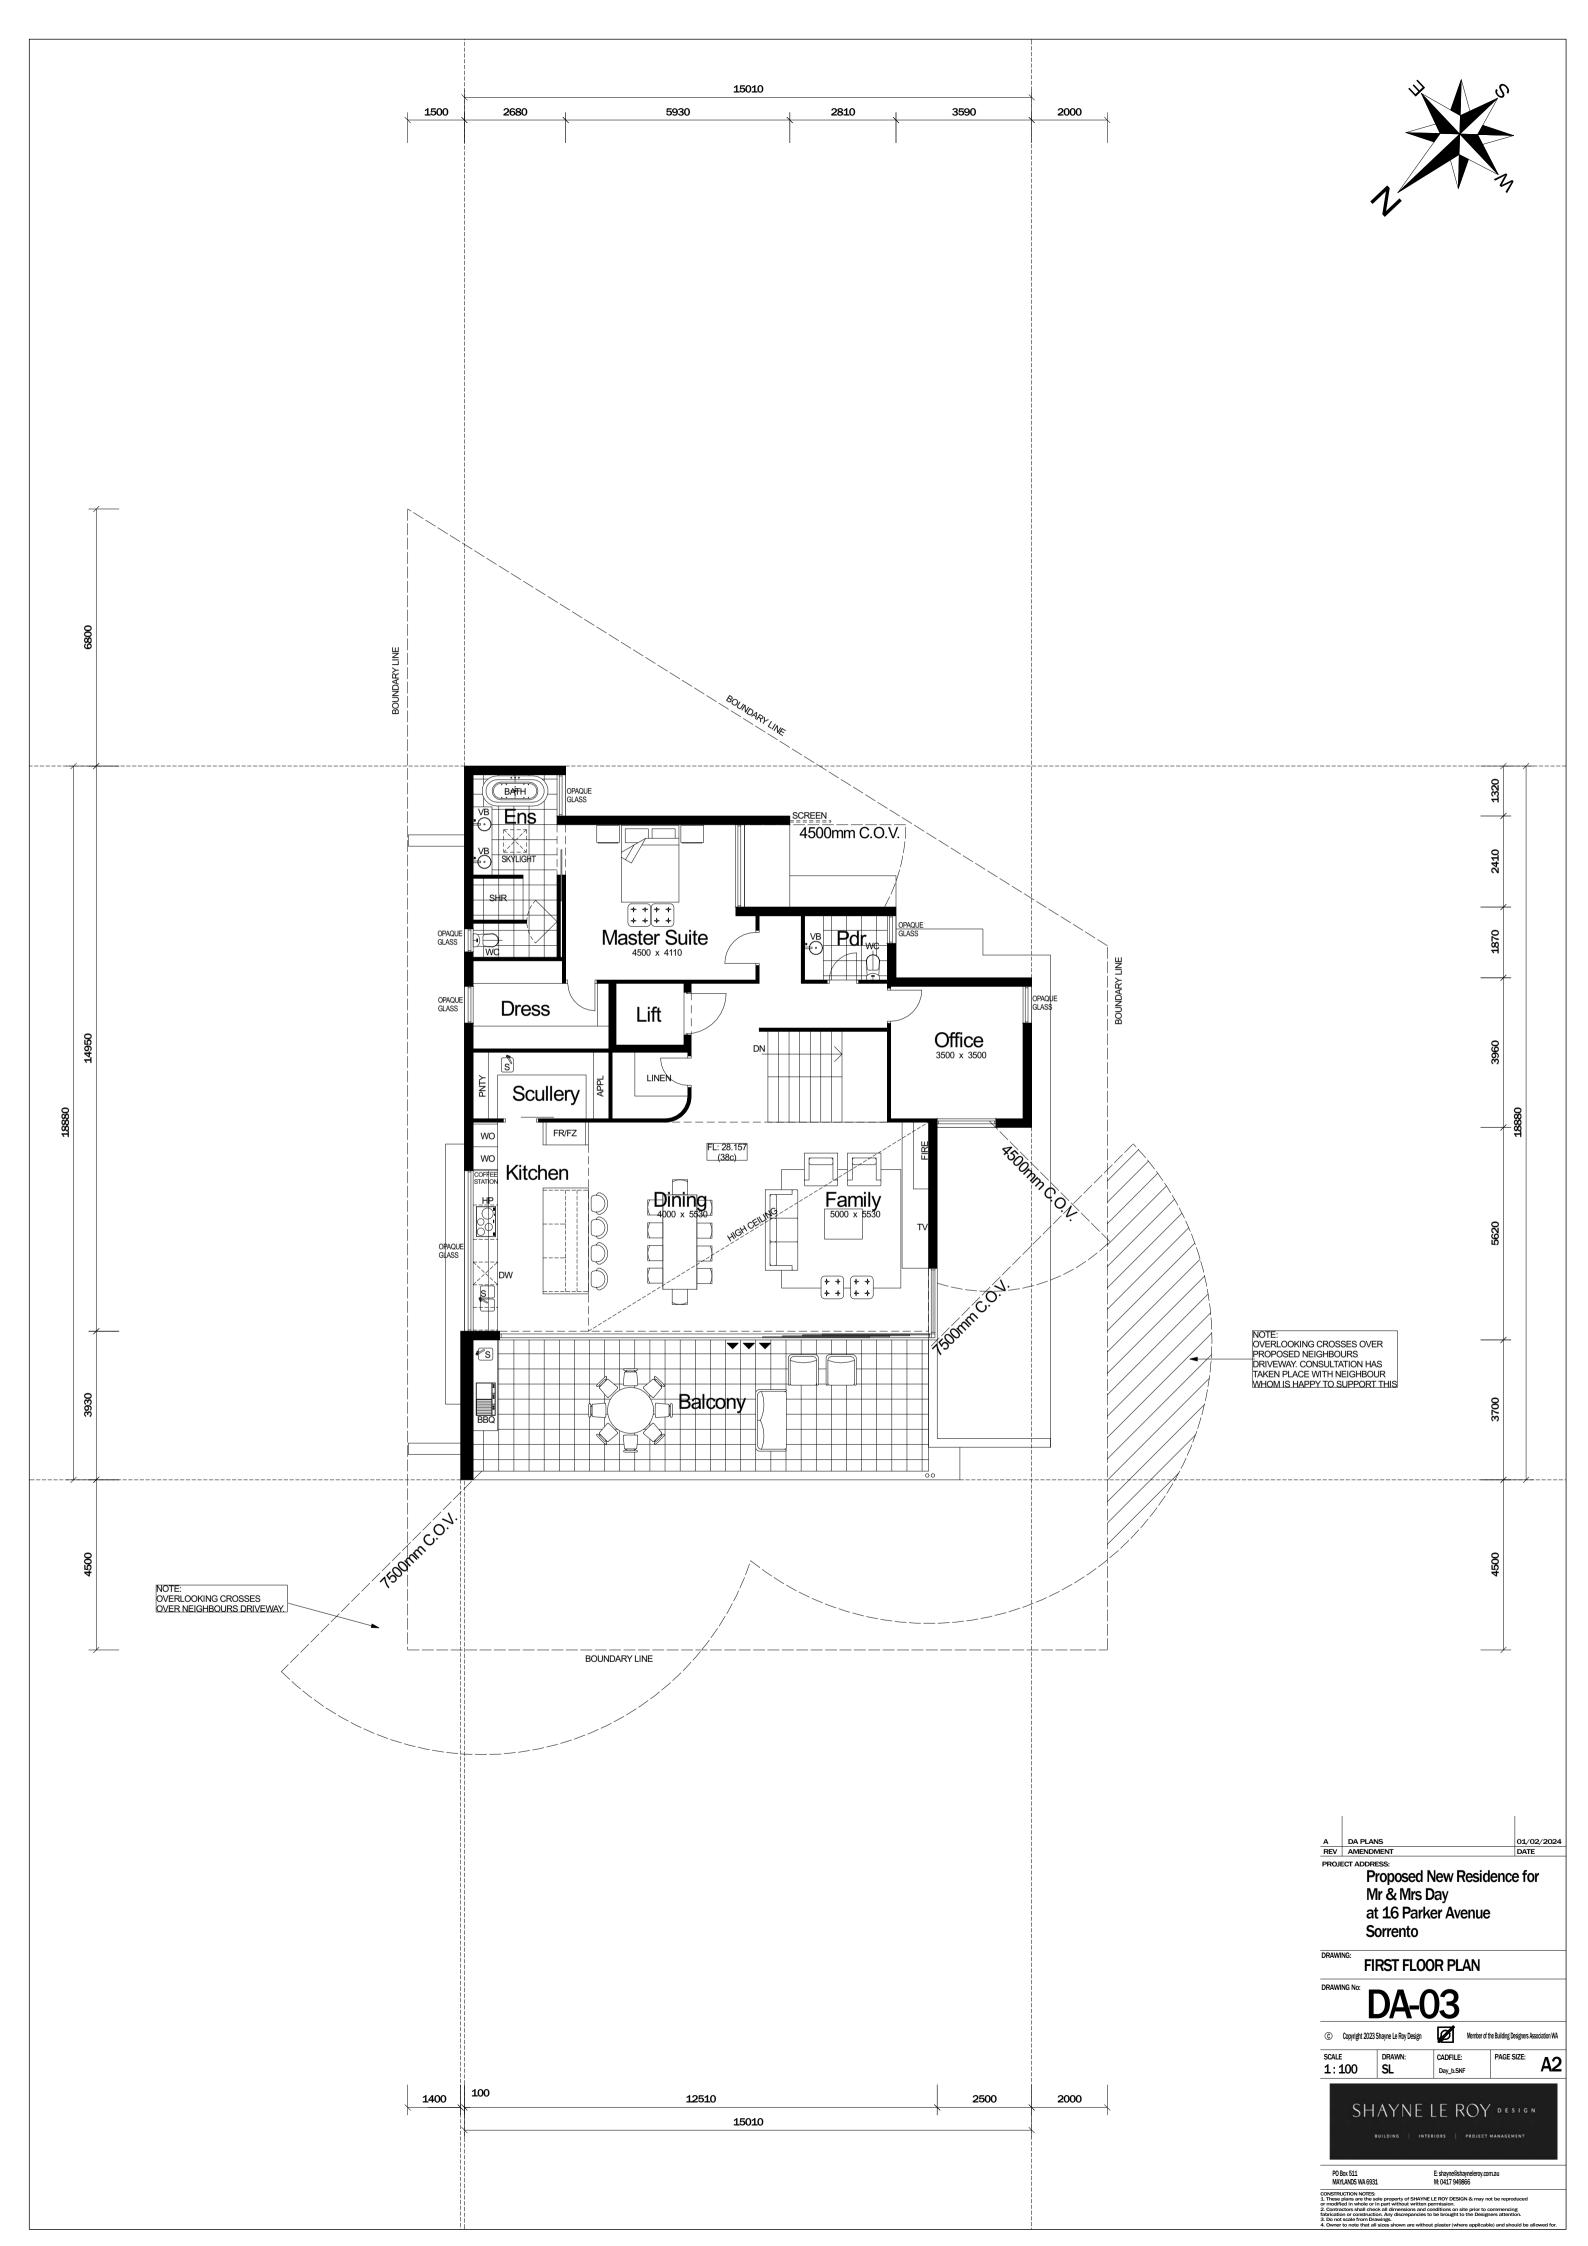

ed after the date on this survey. All Sewer details plotted from information supplied by Water Corporation.

**A** WARNING: WARNING:
Check developer/strata company regarding possible future/existing internal service run ins, positions & details. Check for possible private sewer lines & position & details of connection to strata lot. Beware possible building restrictions on strata lot by management statement or by-laws. If strata boundaries not defined on plan only parent lot may be re-pegged and line pegs placed.



SSL 1 MISCLOSE 0.009 m







#### **OVERSHADOWING CALCULATION:**

- SHADOW CAST BY PROPOSED NEW RESIDENCE ON 21st JUNE AT MIDDAY

CALCULATION: EXTENT OF OVERSHADOWING : 100.744m² NEIGHBOURING SITE AREA : 470m² PERCENTAGE OF OVERSHADOWING : 21.43%



SSL 1 MISCLOSE

0.009 m







### Northern Elevation



## **Eastern Elevation**



# Southern Elevation