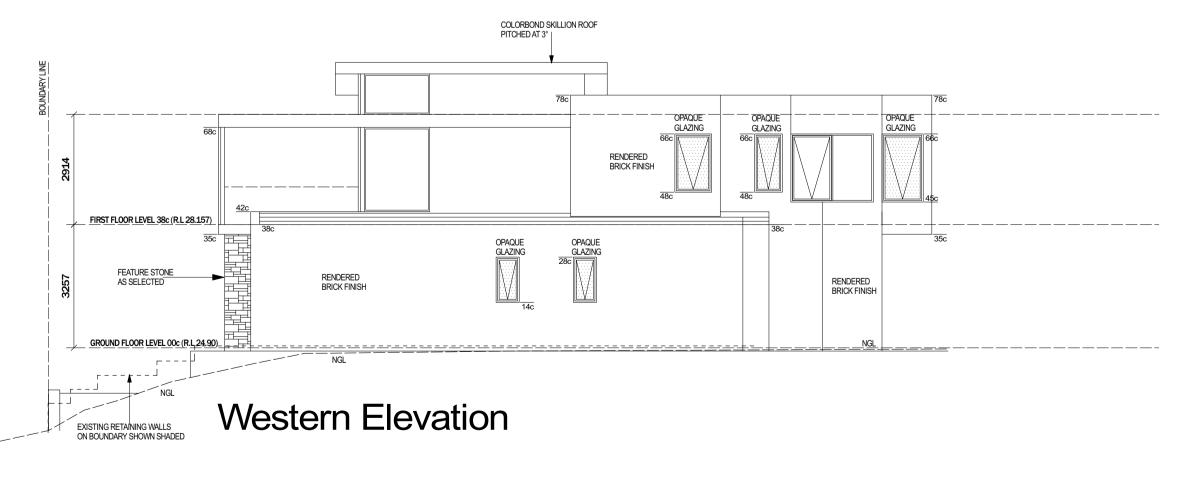

plied by Water Corporation.

**A** WARNING: WARNING:
Check developer/strata company regarding possible future/existing internal service run ins, positions & details. Check for possible private sewer lines & position & details of connection to strata lot. Beware possible building restrictions on strata lot by management statement or by-laws. If strata boundaries not defined on plan only parent lot may be re-pegged and line pegs placed.



SSL 1 MISCLOSE 0.009 m







#### **OVERSHADOWING CALCULATION:**

- SHADOW CAST BY PROPOSED NEW RESIDENCE ON 21st JUNE AT MIDDAY

CALCULATION: EXTENT OF OVERSHADOWING : 100.744m² NEIGHBOURING SITE AREA : 470m² PERCENTAGE OF OVERSHADOWING : 21.43%



SSL 1 MISCLOSE

0.009 m







### Northern Elevation



## **Eastern Elevation**



# Southern Elevation