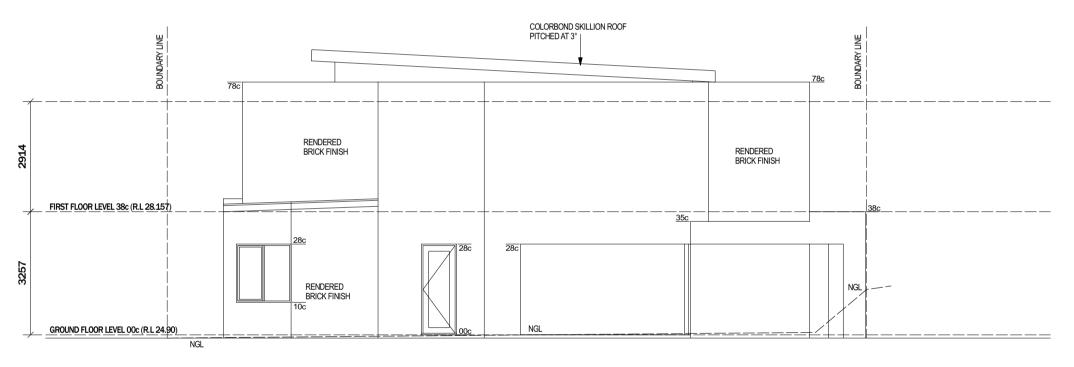

ted from information supplied by Water Corporation.

**A** WARNING: WARNING:
Check developer/strata company regarding possible future/existing internal service run ins, positions & details. Check for possible private sewer lines & position & details of connection to strata lot. Beware possible building restrictions on strata lot by management statement or by-laws. If strata boundaries not defined on plan only parent lot may be re-pegged and line pegs placed.



SSL 1 MISCLOSE 0.009 m







#### **OVERSHADOWING CALCULATION:**

- SHADOW CAST BY PROPOSED NEW RESIDENCE ON 21st JUNE AT MIDDAY

CALCULATION: EXTENT OF OVERSHADOWING : 100.744m² NEIGHBOURING SITE AREA : 470m² PERCENTAGE OF OVERSHADOWING : 21.43%



SSL 1 MISCLOSE

0.009 m







### Northern Elevation



## **Eastern Elevation**



# Southern Elevation