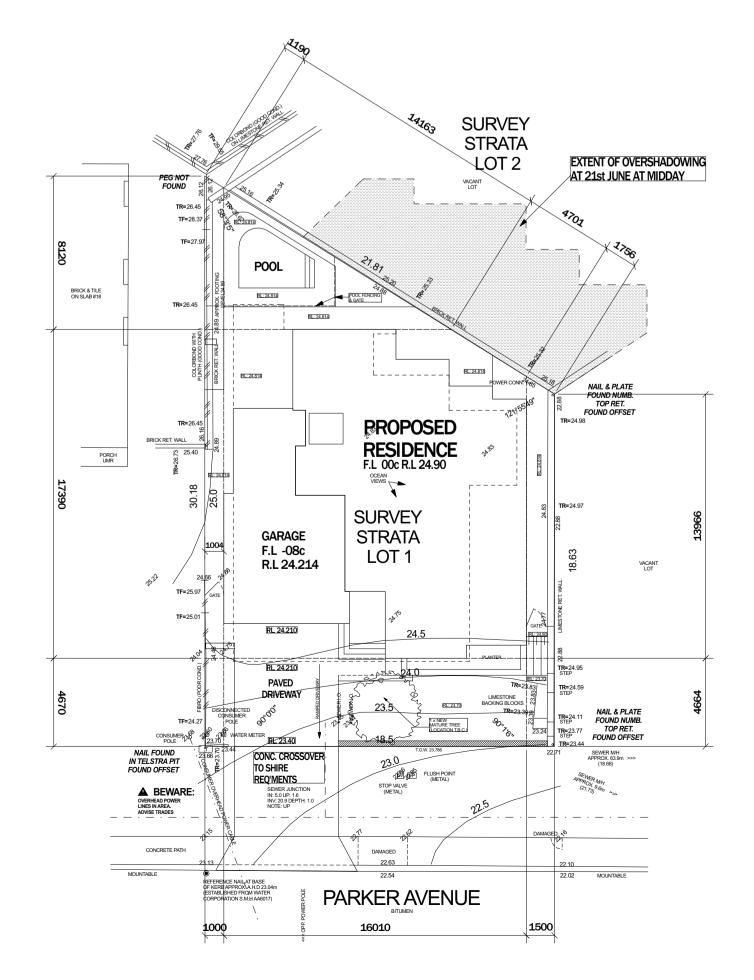

### **SURVEY STRATA LOT 1**

DISCLAIMER:
Lot boundaries drawn on survey are based on landgate plan only. Survey does not include title search and as such may not show easements or other interests not shown on plan. Title should be checked to verify all lot details and for any easements or other interests which may affect building on the property.

▲ DISCLAIMER: DISCLAIMER:
Survey does not include verification of cadastral boundaries. All features and levels shown are based on orientation to existing pegs and fences only which may not be on correct cadastral alignment. Any designs based or dependent on the location of existing features should have those features' location verified in relation to the true boundary.

A DISCLAIMER: A DISCLAIMER:

Survey show visible features only and will not show locations of underground pipes or conduits for internal or mains services. Verification of the location of all internal and mains services should be confirmed prior to finalisation of any design work.

DISCLAIMER:
Cottage & Engineering surveys accept no responsibility for any physical on site changes to the parcel or portion of the parcel of land shown on this survey including any adjoining neighbours levels and features that have occurred after the date on this survey. All Sewer details plotted from information supplied by Water Corporation.

**A** WARNING: WARNING:
Check developer/strata company regarding possible future/existing internal service run ins, positions & details. Check for possible private sewer lines & position & details of connection to strata lot. Beware possible building restrictions on strata lot by management statement or by-laws. If strata boundaries not defined on plan only parent lot may be re-pegged and line pegs placed.

#### **OVERSHADOWING CALCULATION:**

- SHADOW CAST BY PROPOSED NEW RESIDENCE ON 21st JUNE AT MIDDAY

CALCULATION: EXTENT OF OVERSHADOWING : 100.744m² NEIGHBOURING SITE AREA : 470m² PERCENTAGE OF OVERSHADOWING : 21.43%