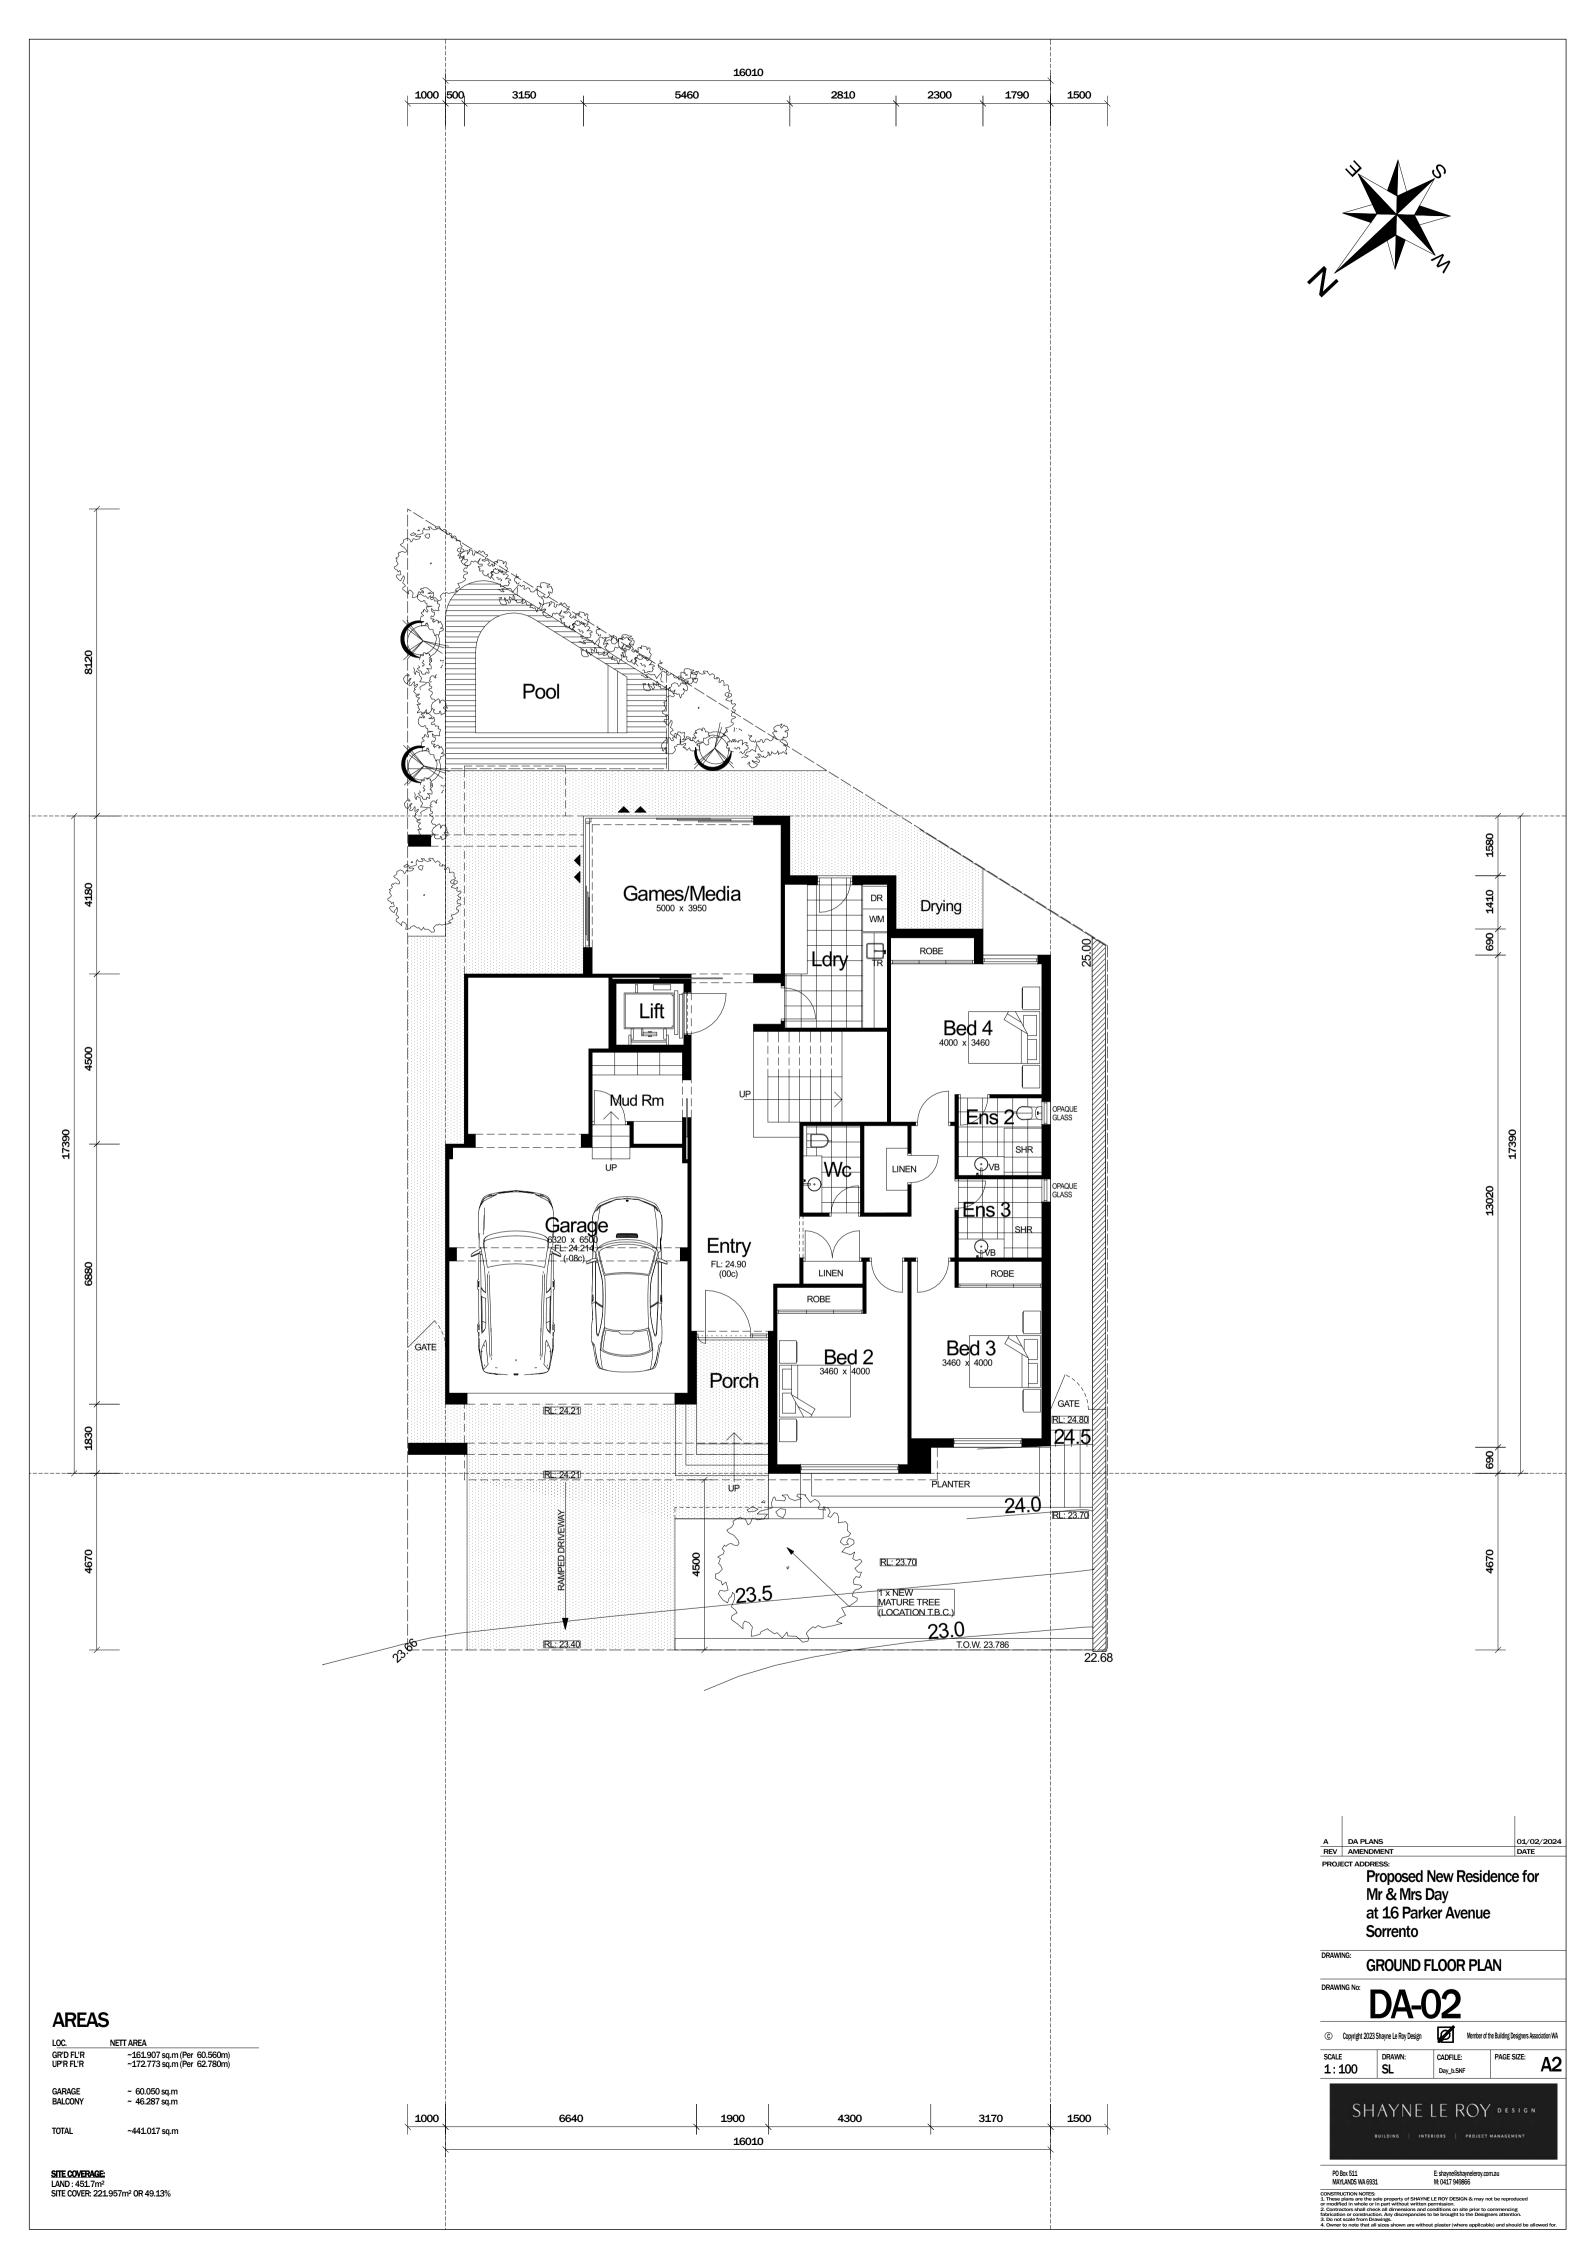

rred after the date on this survey. All Sewer details plotted from information supplied by Water Corporation.

**A** WARNING: WARNING:
Check developer/strata company regarding possible future/existing internal service run ins, positions & details. Check for possible private sewer lines & position & details of connection to strata lot. Beware possible building restrictions on strata lot by management statement or by-laws. If strata boundaries not defined on plan only parent lot may be re-pegged and line pegs placed.



SSL 1 MISCLOSE 0.009 m







#### **OVERSHADOWING CALCULATION:**

- SHADOW CAST BY PROPOSED NEW RESIDENCE ON 21st JUNE AT MIDDAY

CALCULATION: EXTENT OF OVERSHADOWING : 100.744m² NEIGHBOURING SITE AREA : 470m² PERCENTAGE OF OVERSHADOWING : 21.43%



SSL 1 MISCLOSE

0.009 m







### Northern Elevation



## **Eastern Elevation**



# Southern Elevation