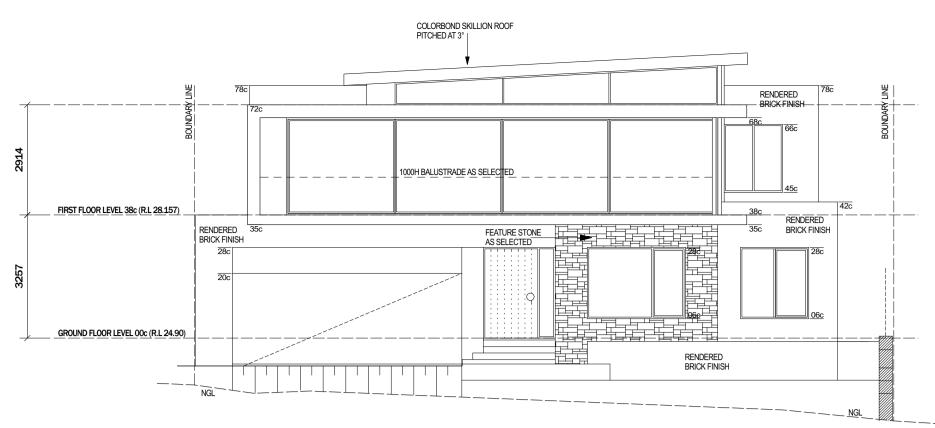

after the date on this survey. All Sewer details plotted from information supplied by Water Corporation.

**A** WARNING: WARNING:
Check developer/strata company regarding possible future/existing internal service run ins, positions & details. Check for possible private sewer lines & position & details of connection to strata lot. Beware possible building restrictions on strata lot by management statement or by-laws. If strata boundaries not defined on plan only parent lot may be re-pegged and line pegs placed.



SSL 1 MISCLOSE 0.009 m







#### **OVERSHADOWING CALCULATION:**

- SHADOW CAST BY PROPOSED NEW RESIDENCE ON 21st JUNE AT MIDDAY

CALCULATION: EXTENT OF OVERSHADOWING : 100.744m² NEIGHBOURING SITE AREA : 470m² PERCENTAGE OF OVERSHADOWING : 21.43%



SSL 1 MISCLOSE

0.009 m







### Northern Elevation



## **Eastern Elevation**



# Southern Elevation