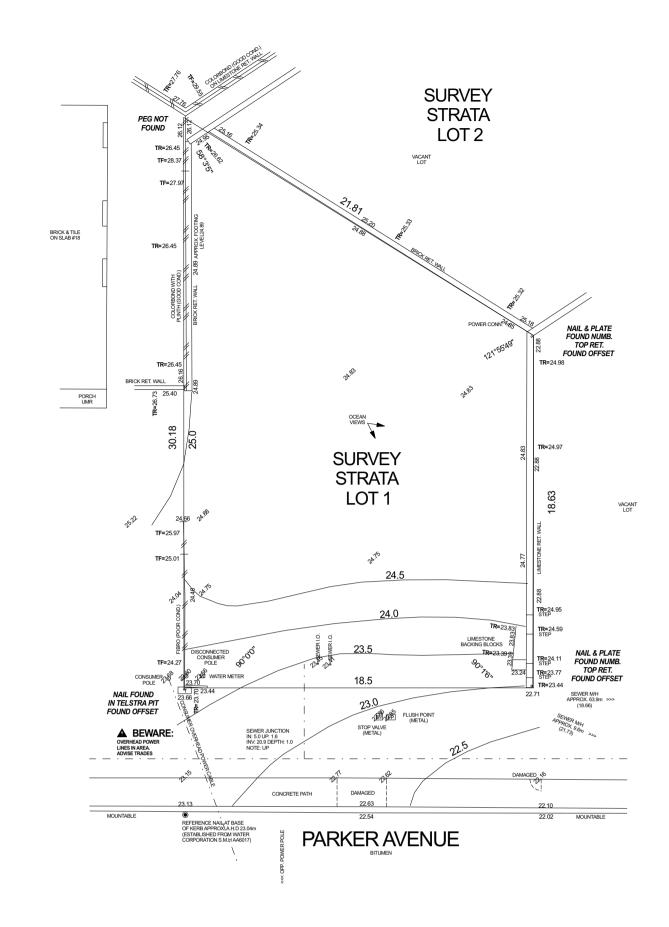

### **SURVEY STRATA LOT 1**

DISCLAIMER:
Lot boundaries drawn on survey are based on landgate plan only. Survey does not include title search and as such may not show easements or other interests not shown on plan. Title should be checked to verify all lot details and for any easements or other interests which may affect building on the property.

▲ DISCLAIMER: DISCLAIMER:
Survey does not include verification of cadastral boundaries. All features and levels shown are based on orientation to existing pegs and fences only which may not be on correct cadastral alignment. Any designs based or dependent on the location of existing features should have those features' location verified in relation to the true boundary.

A DISCLAIMER: A DISCLAIMER:

Survey show visible features only and will not show locations of underground pipes or conduits for internal or mains services. Verification of the location of all internal and mains services should be confirmed prior to finalisation of any design work.

DISCLAIMER:
Cottage & Engineering surveys accept no responsibility for any physical on site changes to the parcel or portion of the parcel of land shown on this survey including any adjoining neighbours levels and features that have occurred after the date on this survey. All Sewer details plotted from information supplied by Water Corporation.

**A** WARNING: WARNING:
Check developer/strata company regarding possible future/existing internal service run ins, positions & details. Check for possible private sewer lines & position & details of connection to strata lot. Beware possible building restrictions on strata lot by management statement or by-laws. If strata boundaries not defined on plan only parent lot may be re-pegged and line pegs placed.

SSL 1 MISCLOSE

0.009 m