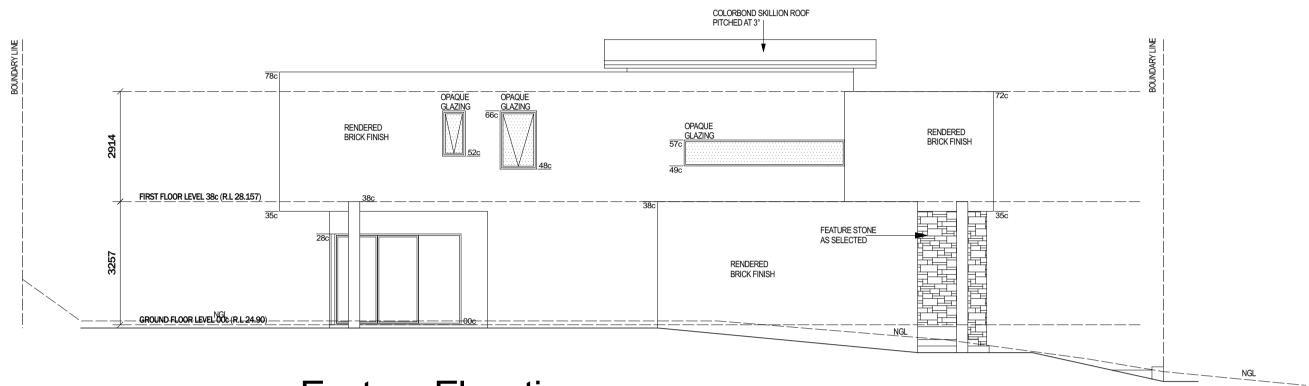

rvey. All Sewer details plotted from information supplied by Water Corporation.

**A** WARNING: WARNING:
Check developer/strata company regarding possible future/existing internal service run ins, positions & details. Check for possible private sewer lines & position & details of connection to strata lot. Beware possible building restrictions on strata lot by management statement or by-laws. If strata boundaries not defined on plan only parent lot may be re-pegged and line pegs placed.



SSL 1 MISCLOSE 0.009 m







#### **OVERSHADOWING CALCULATION:**

- SHADOW CAST BY PROPOSED NEW RESIDENCE ON 21st JUNE AT MIDDAY

CALCULATION: EXTENT OF OVERSHADOWING : 100.744m² NEIGHBOURING SITE AREA : 470m² PERCENTAGE OF OVERSHADOWING : 21.43%



SSL 1 MISCLOSE

0.009 m







### Northern Elevation



## **Eastern Elevation**



# Southern Elevation