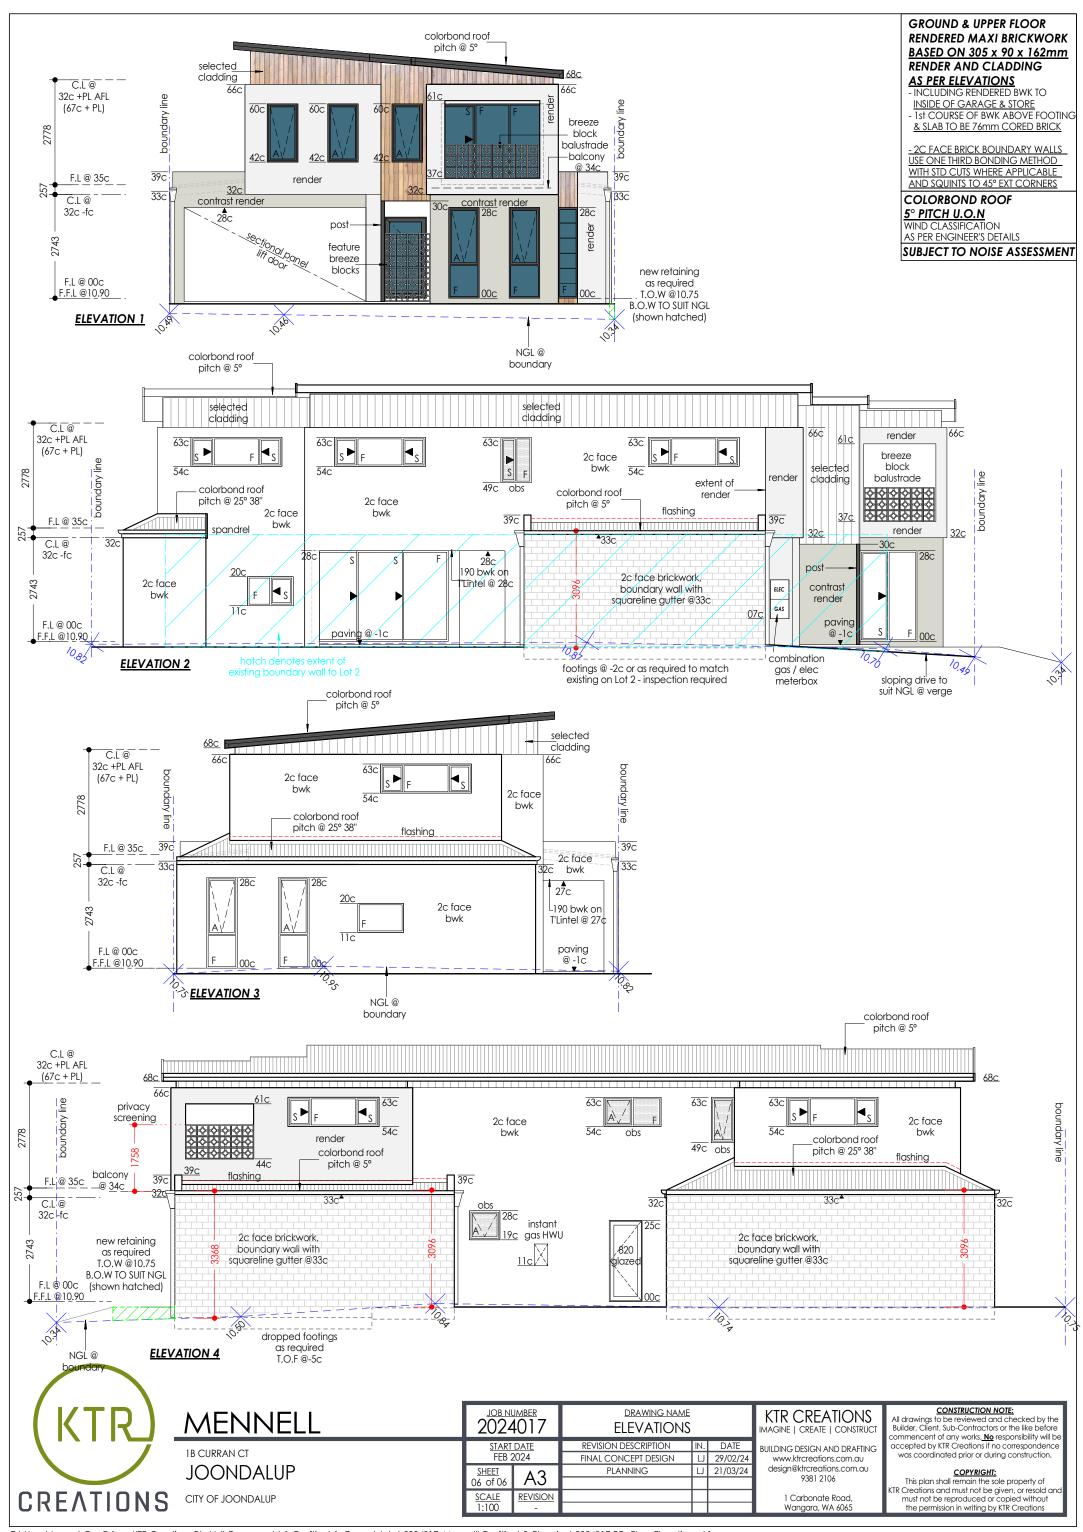

**MENNELL** 

1B CURRAN CT JOONDALUP

CITY OF JOONDALUP

|     | 2024017      |          | PROPOSED SITE PLAN   |     |          |
|-----|--------------|----------|----------------------|-----|----------|
| П   | START DATE   |          | REVISION DESCRIPTION | IN. | DATE     |
|     | FEB 2        | 2024     | FINAL CONCEPT DESIGN | LJ  | 29/02/24 |
|     | SHEET        | ۸ ۵      | PLANNING             | LJ  | 21/03/24 |
|     | 02 of 06     | HS       |                      |     |          |
|     | <u>SCALE</u> | REVISION |                      |     |          |
| - 1 | 1.200        |          |                      |     |          |