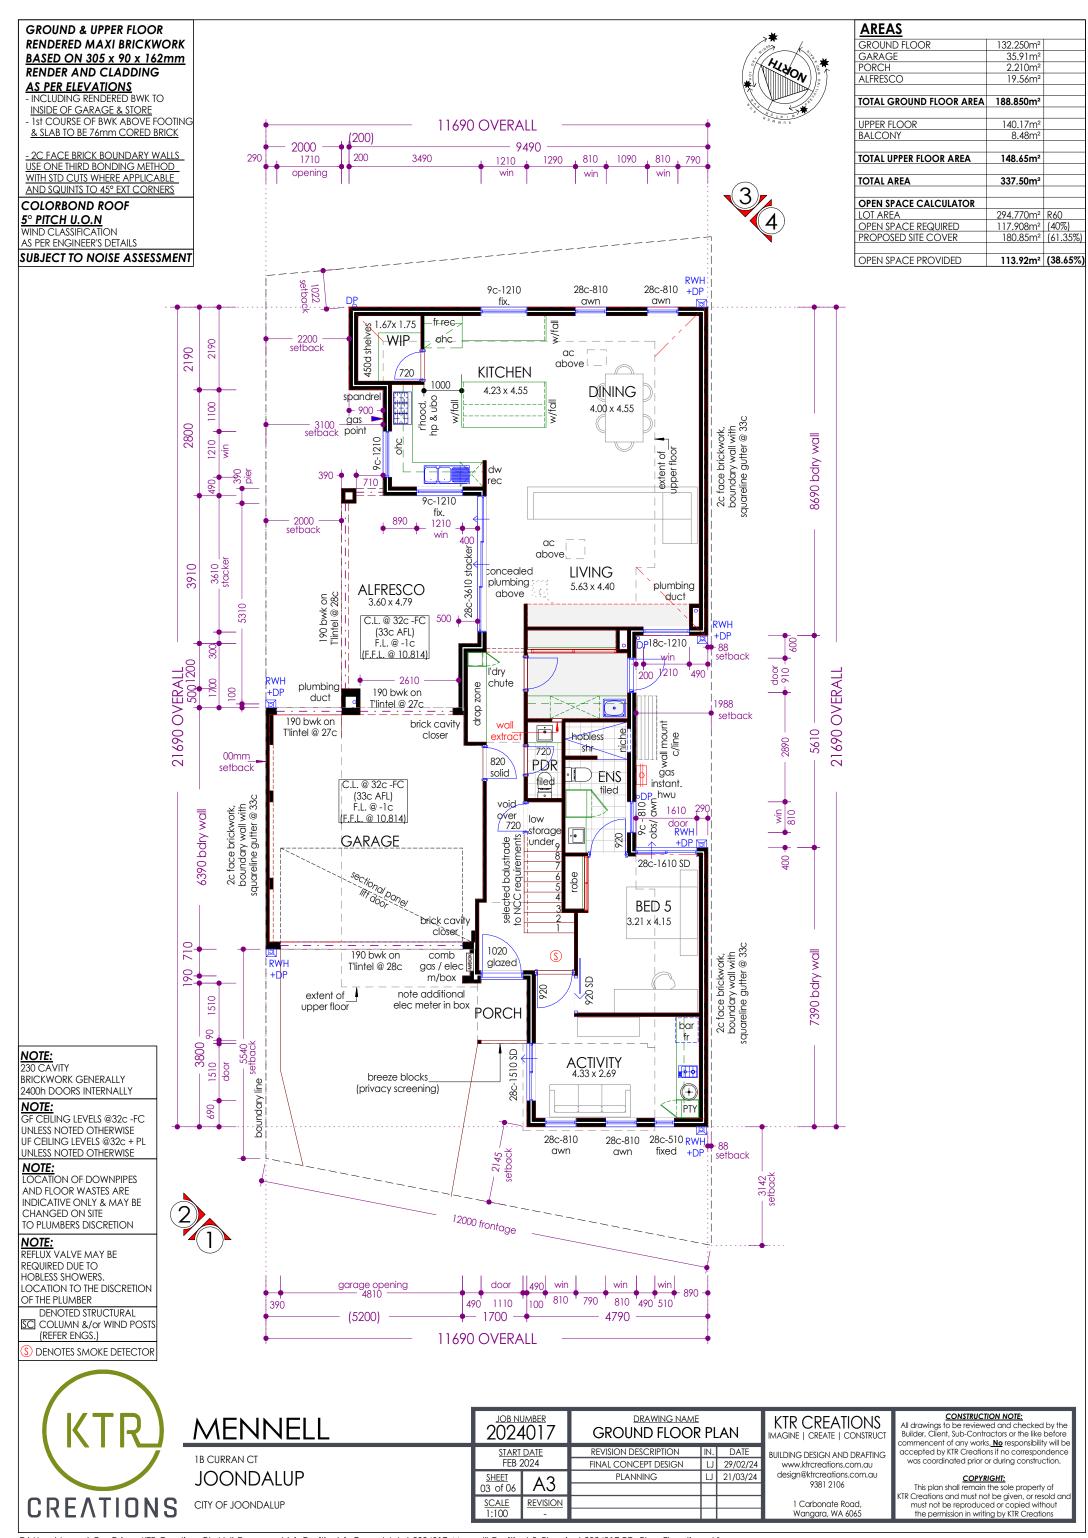

B NUMBER DRAWING NAME 2024017 LANDSCAPING PLAN REVISION DESCRIPTION IN. DATE START DATE FEB 2024 FINAL CONCEPT DESIGN LJ 29/02/24 PLANNING LJ 21/03/24 SHEET 03 of 06 **A**3 REVISION **SCALE** 

1:200

KTR CREATIONS

BUILDING DESIGN AND DRAFTING www.ktrcreations.com.au design@ktrcreations.com.au 9381 2106

> 1 Carbonate Road, Wangara, WA 6065

CONSTRUCTION NOTE:

All drawings to be reviewed and checked by the Builder, Client, Sub-Contractors or the like before commencent of any works. No responsibility will be accepted by KTR Creations if no correspondence was coordinated prior or during construction.

COPYRIGHT:
This plan shall remain the sole property of KTR Creations and must not be given, or resold and must not be reproduced or copied without the permission in writing by KTR Creations