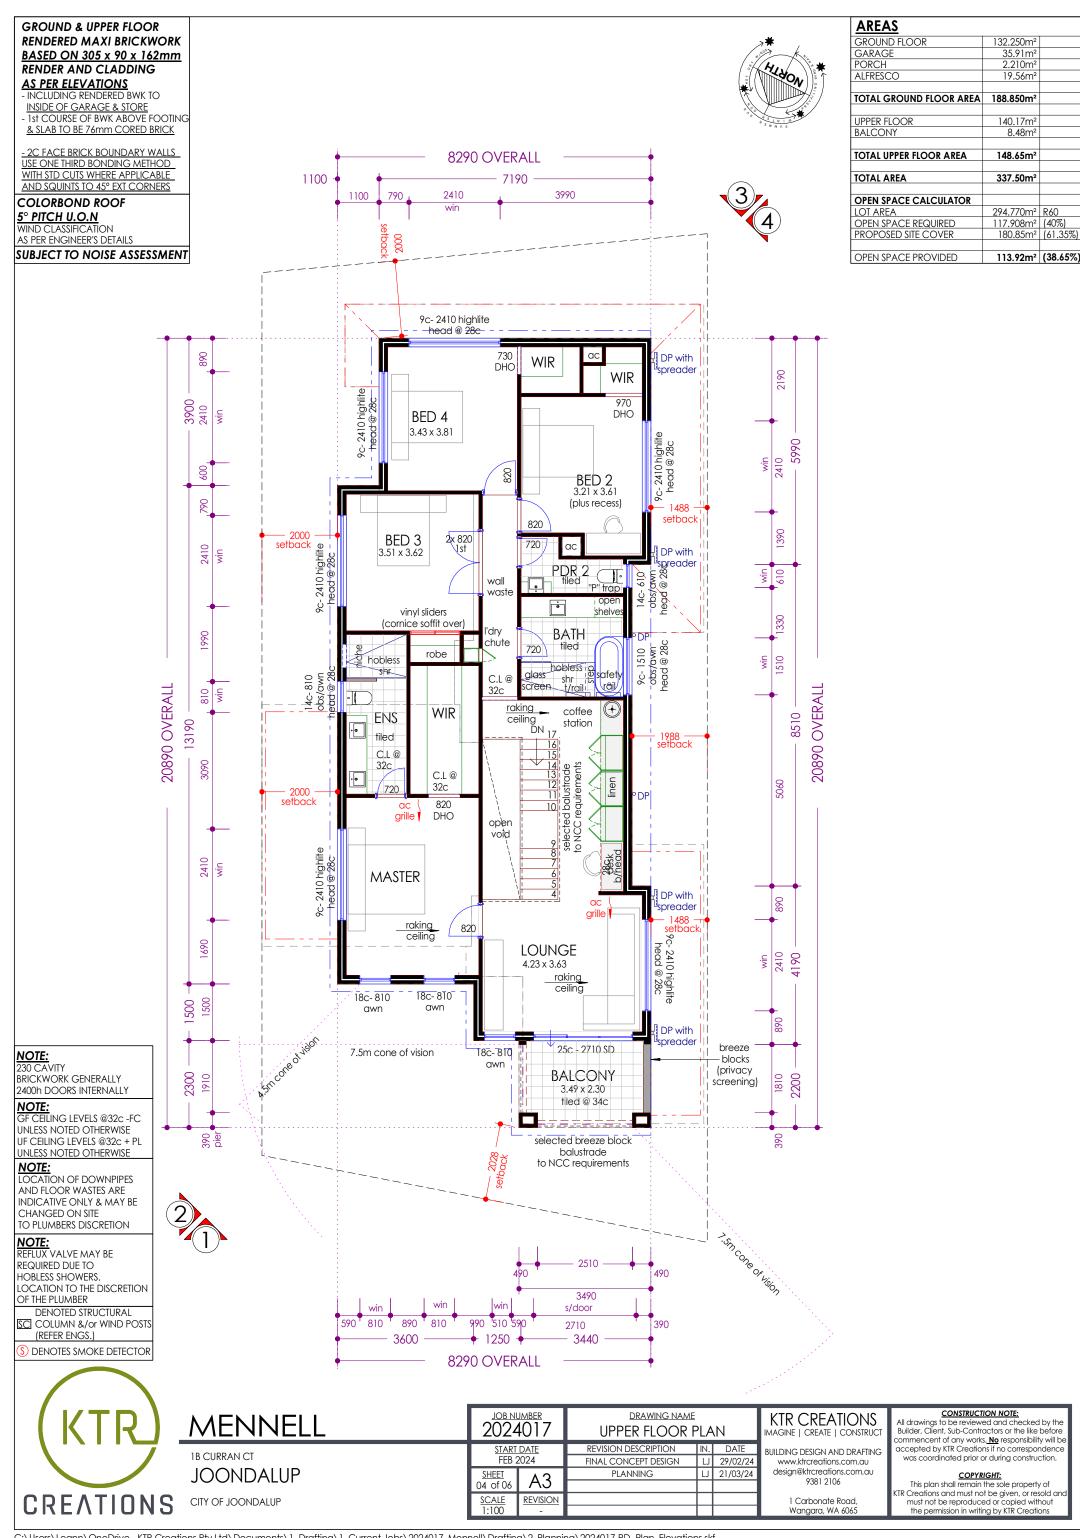

**MENNELL** 

1B CURRAN CT JOONDALUP

CITY OF JOONDALUP

|     | 2024017      |          | PROPOSED SITE PLAN   |     |          |
|-----|--------------|----------|----------------------|-----|----------|
| П   | START DATE   |          | REVISION DESCRIPTION | IN. | DATE     |
|     | FEB 2        | 2024     | FINAL CONCEPT DESIGN | LJ  | 29/02/24 |
|     | SHEET        | ۸ ۵      | PLANNING             | LJ  | 21/03/24 |
|     | 02 of 06     | HS       |                      |     |          |
|     | <u>SCALE</u> | REVISION |                      |     |          |
| - 1 | 1.200        |          |                      |     |          |