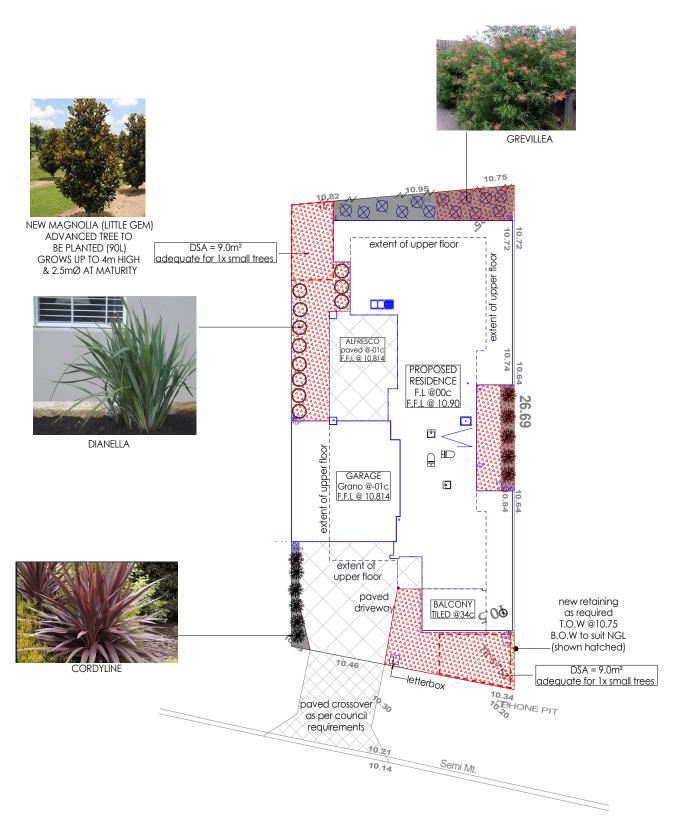

COPYRIGHT:
This plan shall remain the sole property of CTR Creations and must not be given, or resold and must not be reproduced or copied without the permission in writing by KTR Creations

| LAN     | LANDSCAPE LEGEND                                   |                                      |                                    |       |         |             |  |  |
|---------|----------------------------------------------------|--------------------------------------|------------------------------------|-------|---------|-------------|--|--|
| QTY     | SIZE                                               | BOTANICAL NAME                       | ANICAL NAME COMMON NAME HEIGHT WIE |       | WIDTH   | SYM         |  |  |
|         |                                                    |                                      |                                    |       |         |             |  |  |
| 13      | 5L                                                 | GREVILLEA                            | GREVILLEA                          | 150cm | 50cm    | $\boxtimes$ |  |  |
| 11      | 5L                                                 | DIANELLA REVOLUTA                    | FLAX LILY                          | 40cm  | 30cm    | 0           |  |  |
| 11      | 12L                                                | CORDYLINE RED STAR                   | CABBAGE TREE                       | 100cm | 250cm   | **          |  |  |
|         |                                                    |                                      |                                    |       |         | 77.130      |  |  |
| 2       | 2 90L PROPOSED TREES - NAME AND SIZE NOTED ON PLAN |                                      |                                    |       | $\odot$ |             |  |  |
| AREA    |                                                    | GROUND TREATMENT                     |                                    |       |         |             |  |  |
| 60.90m² |                                                    | MULCHED AREA (MINIMUM DEPTH OF 10CM) |                                    |       |         |             |  |  |
| 51.84m² |                                                    | PAVING                               |                                    |       |         |             |  |  |
|         |                                                    | GRASS TO REMAINING                   |                                    | 444   |         |             |  |  |

| REIICULATION                                |
|---------------------------------------------|
| RETICULATION WILL BE PROVIDED TO ALL GARDEN |
| BEDS, LAWN AREA AND STANDARD TREE           |

DRIPPER/TRICKLE IRRIGATION SYSTEM ONLY NEW PLANTS TO BE WATERED ONCE-TWICE PER WEEK FOR THE FIRST FEW WEEKS AFTER PLANTING, THEN ONCE PER WEEK AFTER 1-2 YEARS OR TWICE A WEEK IN THE SUMMER PERIODS. WATER IN THE MORNINGS TO AVOID DISEASES. WATERING FROM A COMMON WATER METER, RETIC WILL BE AN AUTOMATIC SYSTEM, WHICH CAN BE TURNED OFF MANUALLY DURING WINTER MONTHS.

| <b>LANDSCAPING</b>  |                       |         |
|---------------------|-----------------------|---------|
|                     |                       |         |
| LOT AREA            | 294.770m <sup>2</sup> |         |
| MIN. LANDSCAPE AREA | 58.954m <sup>2</sup>  | (20%)   |
| PROPOSED AREA       | 64.03m <sup>2</sup>   | (21.72% |
|                     |                       |         |
| DSA REQUIRED FOR    | 2x SMALL TREES        |         |
| OR                  | 1x MEDIUM TREE        |         |
|                     |                       |         |
| DSA PROVIDED FOR    | 2x SMALL TREES        |         |
|                     |                       |         |

NOTE: ALL LANDSCAPING AREAS TO HAVE A MINIMUM SOIL DEPTH OF 300mm

NEW MAGNOLIA (LITTLE GEM) ADVANCED TREE TO BE PLANTED (90L) GROWS UP TO 4m HIGH & 2.5mØ AT MATURITY

**MENNELL** 1B CURRAN CT

CITY OF JOONDALUP

**JOONDALUP** 

JOB NUMBER DRAWING NAME 2024017 LANDSCAPING PLAN REVISION DESCRIPTION IN. DATE START DATE FEB 2024 FINAL CONCEPT DESIGN LJ 29/02/24 PLANNING LJ 21/03/24 SHEET 03 of 06 **A**3 REVISION **SCALE** 