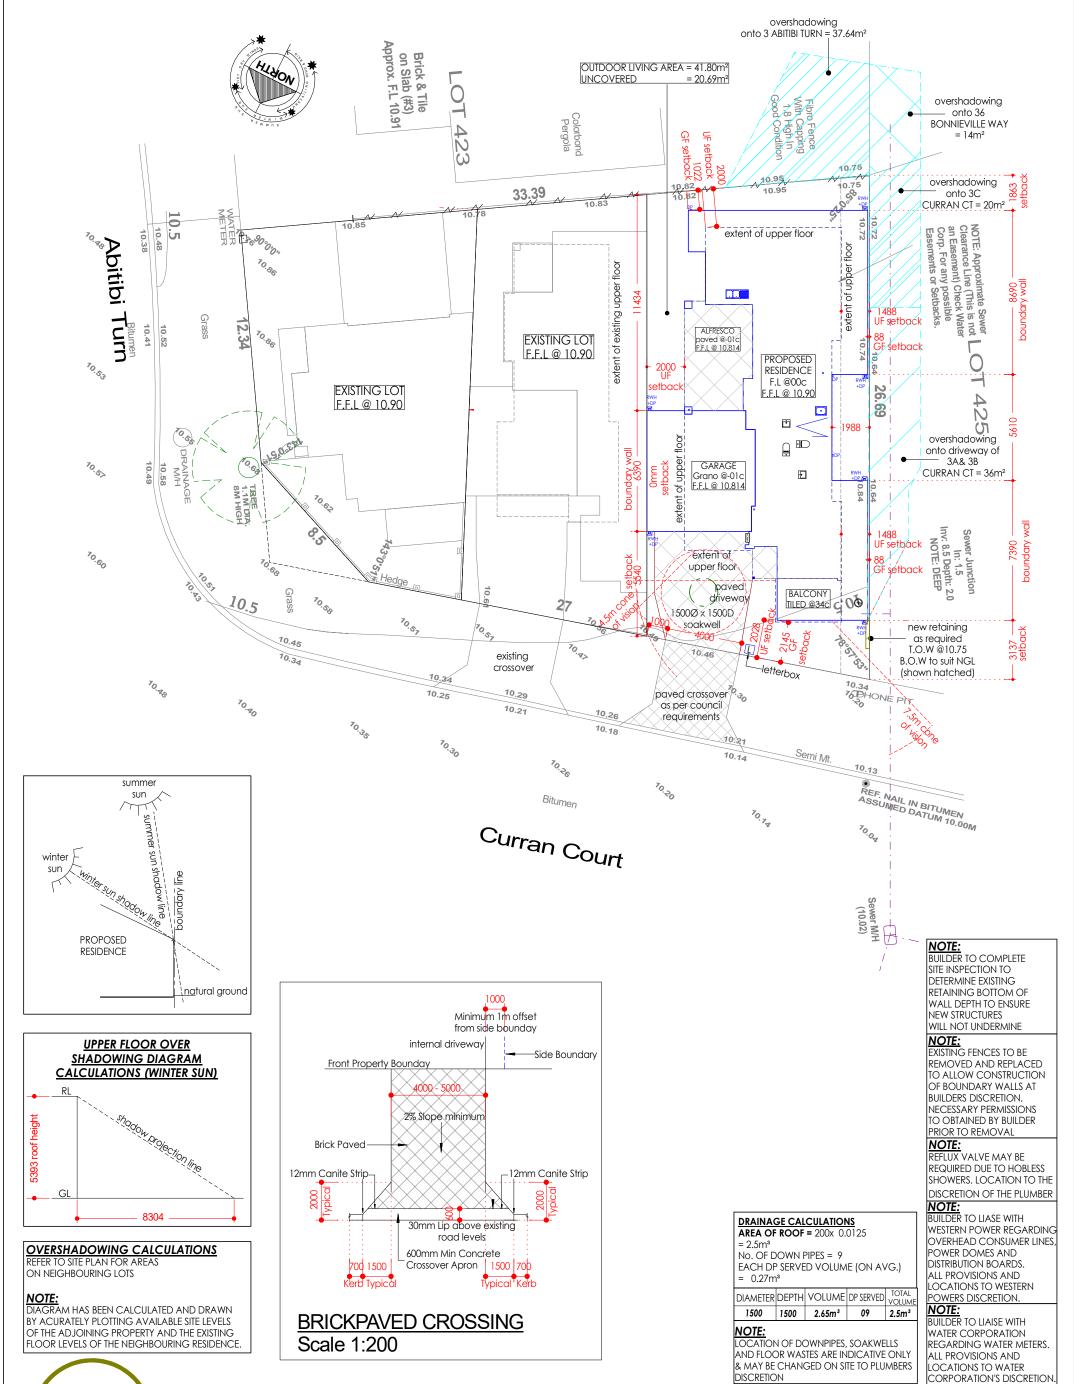

**MENNELL** 

1B CURRAN CT JOONDALUP

CITY OF JOONDALUP

|     | 2024017      |          | PROPOSED SITE PLAN   |     |          |
|-----|--------------|----------|----------------------|-----|----------|
| П   | START DATE   |          | REVISION DESCRIPTION | IN. | DATE     |
|     | FEB 2        | 2024     | FINAL CONCEPT DESIGN | LJ  | 29/02/24 |
|     | SHEET        | ۸ ۵      | PLANNING             | LJ  | 21/03/24 |
|     | 02 of 06     | HS       |                      |     |          |
|     | <u>SCALE</u> | REVISION |                      |     |          |
| - 1 | 1.200        |          |                      |     |          |